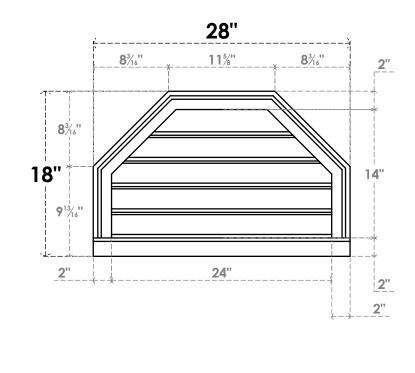

## GVPOT28X1803SF

28"W X 18"H OCTAGONAL TOP SURFACE MOUNT PVC GABLE VENT: FUNCTIONAL, W/ 2"W X 2"P BRICKMOULD SILL FRAME

FRONT

VENTING AREA: 21.17 SQ IN LOUVER HEIGHT: 2 3/4" LOUVER QTY: 5