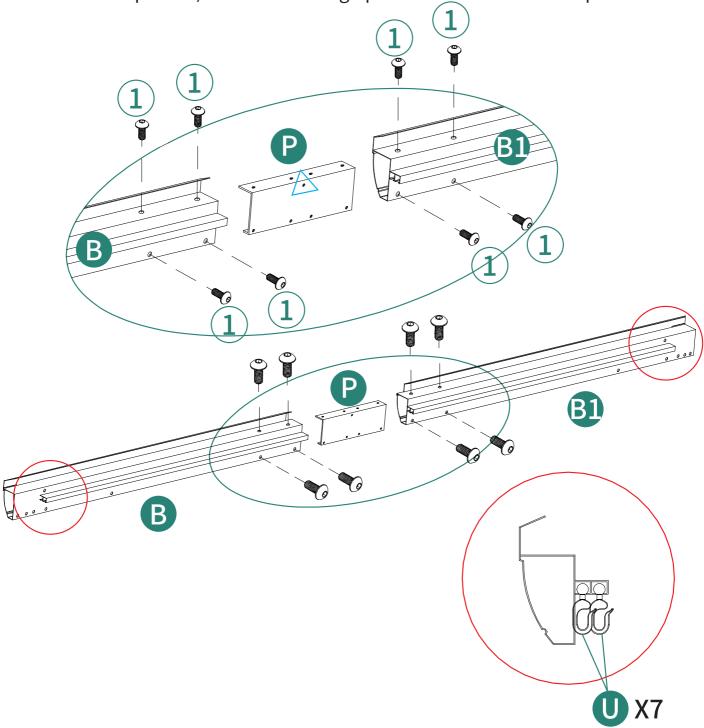

When connecting B and B1 via P, make sure that 1 holes on part P (as shown in the picture) should be facing upwards. Do not install it upside down.

Installation Completed