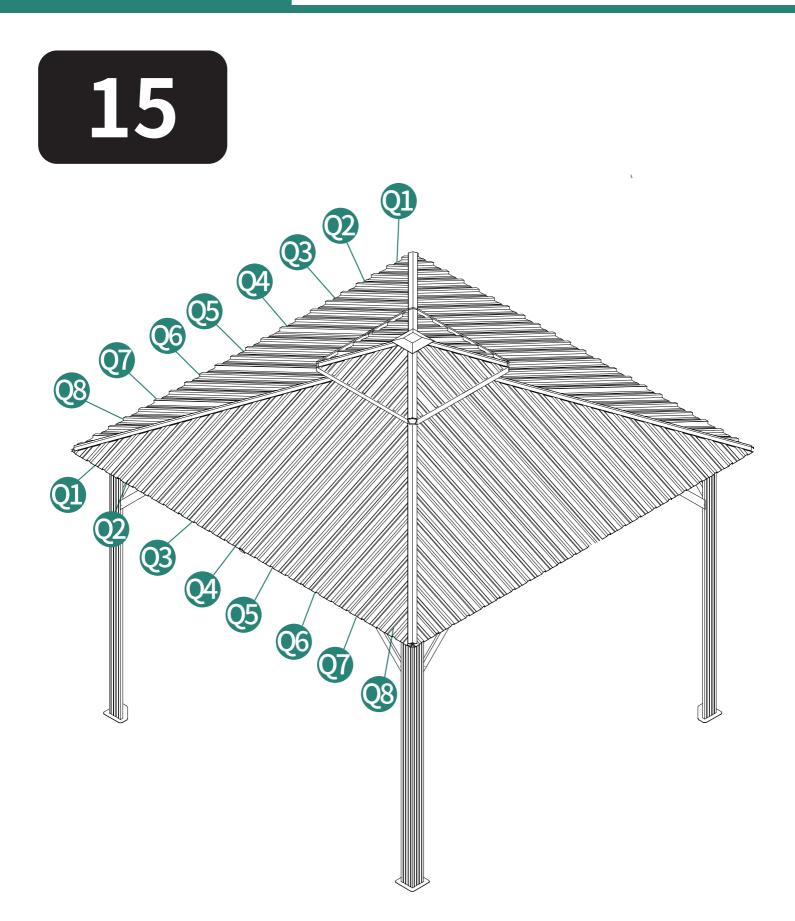

| X16  |
|            | وکی M6X16mm     | X144 | 2        | M6X23mm         | X72  |
| 3          | M6X25mm         | X9   | 4        | ST4.8X12mm      | X16  |
| 5          | Ø<br>M6X10mm    | X8   | 6        | M6X42mm         | X4   |
| (7)        | M6X47mm         | X32  | 8        |                 | X16  |
| 9          |                 | X12  | 12       | وسیں<br>M5X12mm | X12  |
| 13         | C               | X1   | 14       |                 | X1   |
| 15         |                 | X1   | 16       |                 | X12  |
| 17         |                 | X12  | 18       | 0               | X4   |





When connecting B and B1 via P, make sure that 1 holes on part P (as shown in the picture) should be facing upwards. Do not install it upside down.















































Installation Completed