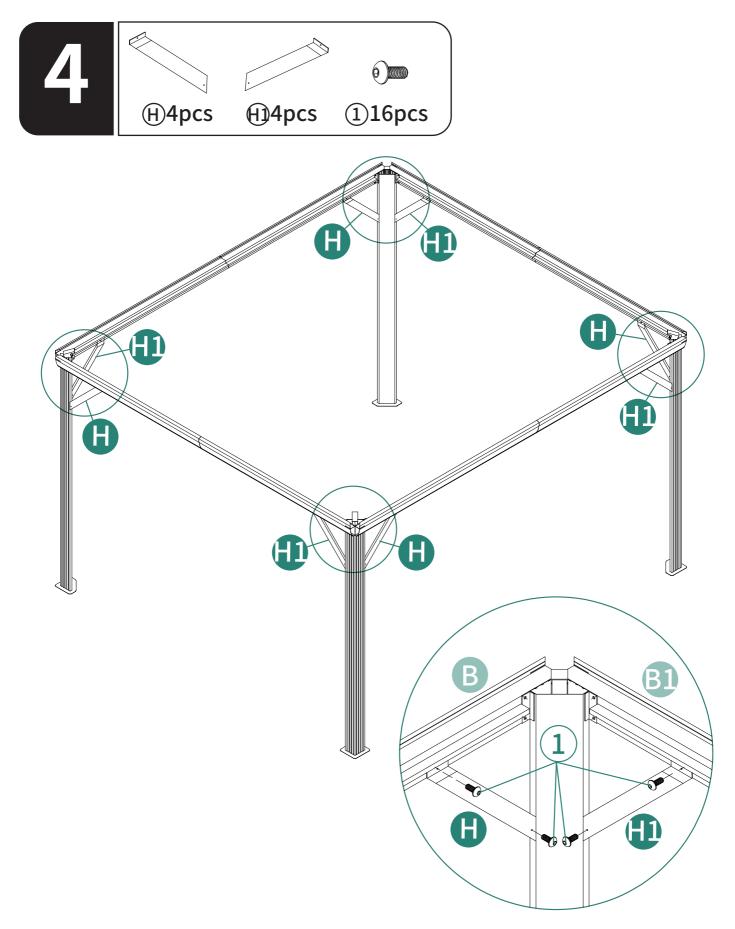

|                 | X16  |
|            | وکی M6X16mm     | X144 | 2        | M6X23mm         | X72  |
| 3          | M6X25mm         | X9   | 4        | ST4.8X12mm      | X16  |
| 5          | Ø<br>M6X10mm    | X8   | 6        | M6X42mm         | X4   |
| (7)        | M6X47mm         | X32  | 8        |                 | X16  |
| 9          |                 | X12  | 12       | وسیں<br>M5X12mm | X12  |
| 13         | C               | X1   | 14       |                 | X1   |
| 15         |                 | X1   | 16       |                 | X12  |
| 17         |                 | X12  | 18       | 0               | X4   |





When connecting B and B1 via P, make sure that 1 holes on part P (as shown in the picture) should be facing upwards. Do not install it upside down.















































Installation Completed