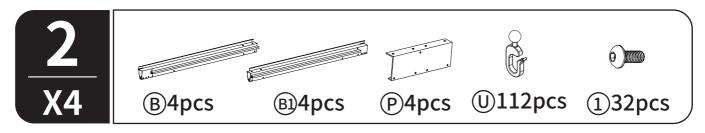

When connecting B and B1 via P, make sure that 1 holes on part P (as shown in the picture) should be facing upwards. Do not install it upside down.

Installation Completed