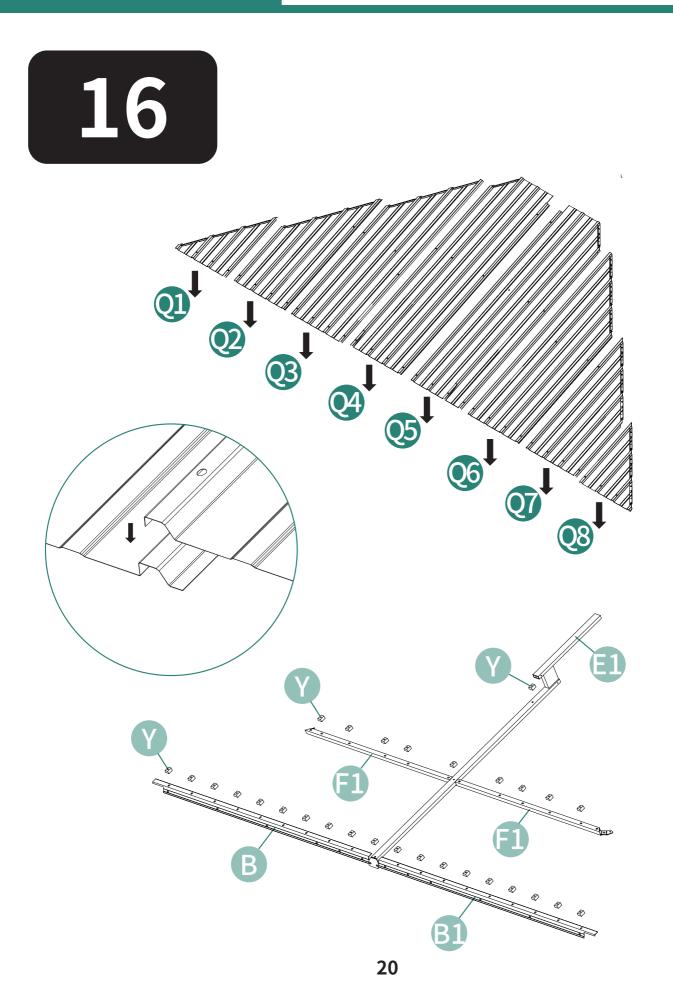

| X16  |
|            | وکی M6X16mm     | X144 | 2        | M6X23mm         | X72  |
| 3          | M6X25mm         | X9   | 4        | ST4.8X12mm      | X16  |
| 5          | Ø<br>M6X10mm    | X8   | 6        | M6X42mm         | X4   |
| (7)        | M6X47mm         | X32  | 8        |                 | X16  |
| 9          |                 | X12  | 12       | وسیں<br>M5X12mm | X12  |
| 13         | C               | X1   | 14       |                 | X1   |
| 15         |                 | X1   | 16       |                 | X12  |
| 17         |                 | X12  | 18       | 0               | X4   |





When connecting B and B1 via P, make sure that 1 holes on part P (as shown in the picture) should be facing upwards. Do not install it upside down.















































Installation Completed