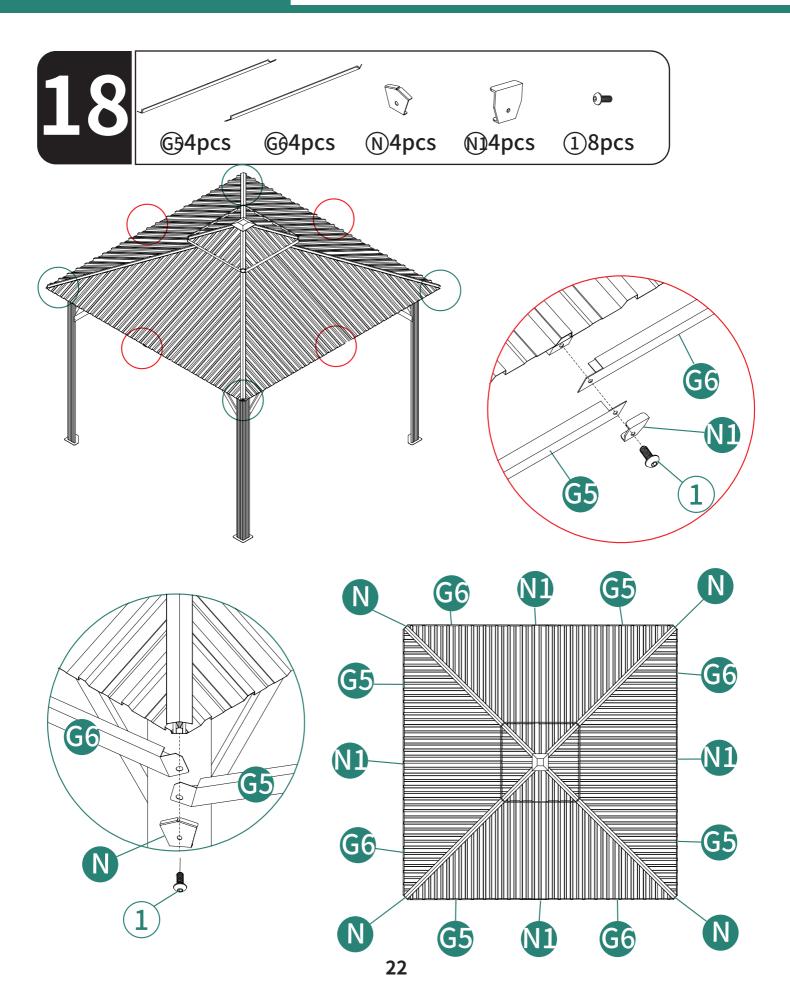

16  |
|            | وکی M6X16mm     | X144 | 2        | M6X23mm         | X72  |
| 3          | M6X25mm         | X9   | 4        | ST4.8X12mm      | X16  |
| 5          | Ø<br>M6X10mm    | X8   | 6        | M6X42mm         | X4   |
| (7)        | M6X47mm         | X32  | 8        |                 | X16  |
| 9          |                 | X12  | 12       | وسیں<br>M5X12mm | X12  |
| 13         | C               | X1   | 14       |                 | X1   |
| 15         |                 | X1   | 16       |                 | X12  |
| 17         |                 | X12  | 18       | 0               | X4   |





When connecting B and B1 via P, make sure that 1 holes on part P (as shown in the picture) should be facing upwards. Do not install it upside down.















































Installation Completed