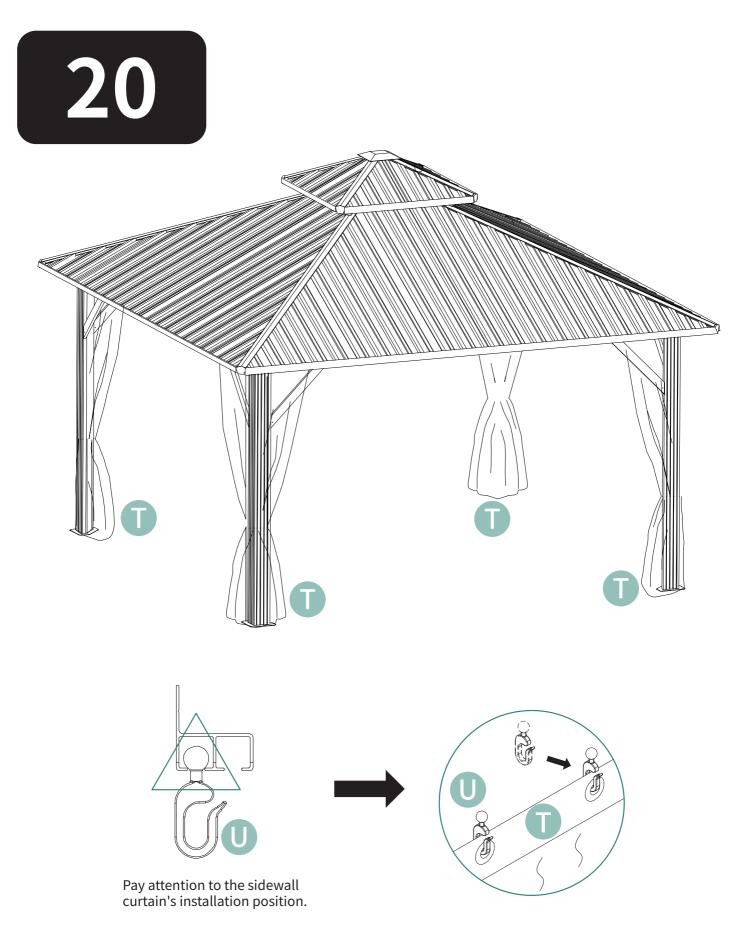

|
|            | وکی M6X16mm     | X144 | 2        | M6X23mm         | X72  |
| 3          | M6X25mm         | X9   | 4        | ST4.8X12mm      | X16  |
| 5          | Ø<br>M6X10mm    | X8   | 6        | M6X42mm         | X4   |
| (7)        | M6X47mm         | X32  | 8        |                 | X16  |
| 9          |                 | X12  | 12       | وسیں<br>M5X12mm | X12  |
| 13         | C               | X1   | 14       |                 | X1   |
| 15         |                 | X1   | 16       |                 | X12  |
| 17         |                 | X12  | 18       | 0               | X4   |





When connecting B and B1 via P, make sure that 1 holes on part P (as shown in the picture) should be facing upwards. Do not install it upside down.















































Installation Completed