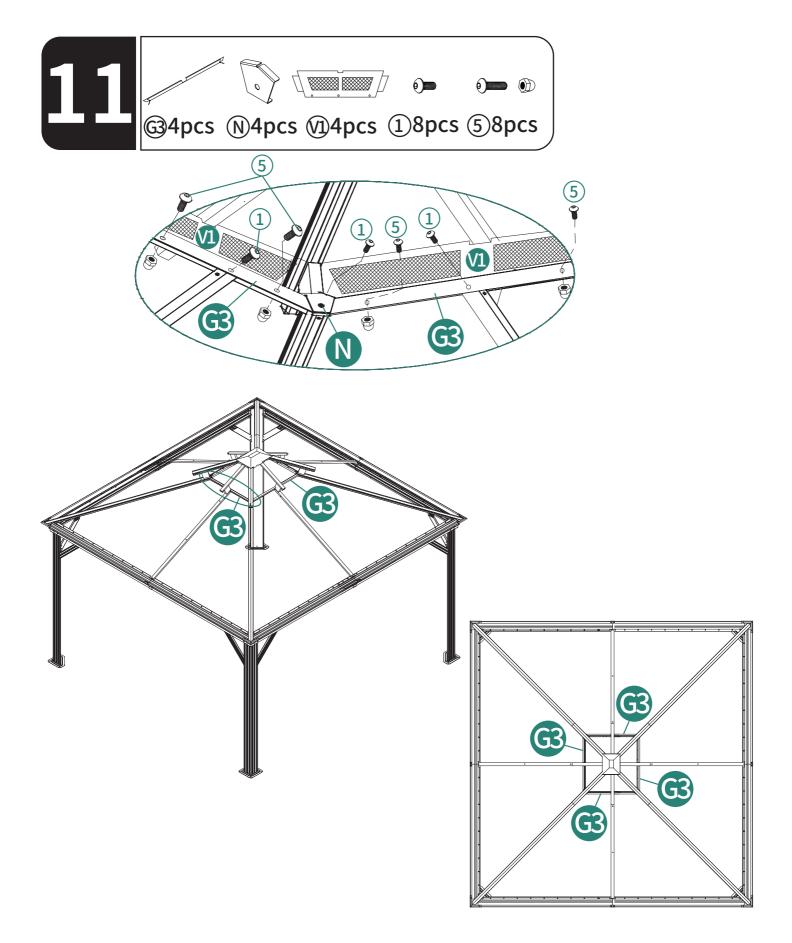

| X16  |
|            | وکی M6X16mm     | X144 | 2        | M6X23mm         | X72  |
| 3          | M6X25mm         | X9   | 4        | ST4.8X12mm      | X16  |
| 5          | Ø<br>M6X10mm    | X8   | 6        | M6X42mm         | X4   |
| (7)        | M6X47mm         | X32  | 8        |                 | X16  |
| 9          |                 | X12  | 12       | وسیں<br>M5X12mm | X12  |
| 13         | C               | X1   | 14       |                 | X1   |
| 15         |                 | X1   | 16       |                 | X12  |
| 17         |                 | X12  | 18       | 0               | X4   |





When connecting B and B1 via P, make sure that 1 holes on part P (as shown in the picture) should be facing upwards. Do not install it upside down.















































Installation Completed