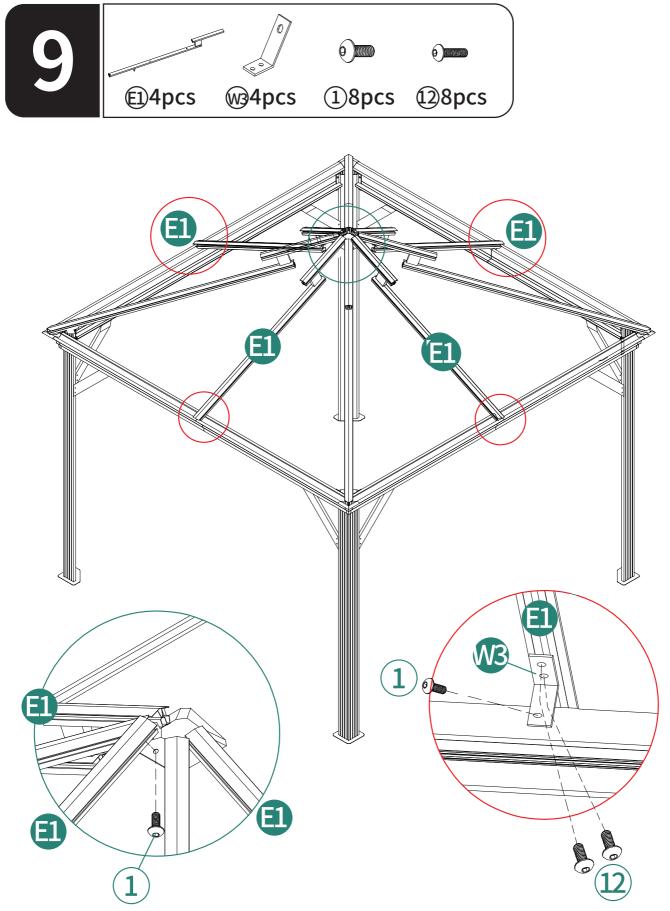

| ltem no.   | Reference Image | Qty. | ltem no. | Reference Image | Qty. |
|------------|-----------------|------|----------|-----------------|------|
| U          | <u> </u>        | X112 | V1       |                 | X4   |
| W          | 0000            | X4   | W1       | 0000            | X4   |
| <b>W</b> 3 | 0               | X4   | Y        |                 | X116 |
| Z          |                 | X72  |          |                 | X16  |
|            | وکی M6X16mm     | X144 | 2        | M6X23mm         | X72  |
| 3          | M6X25mm         | X9   | 4        | ST4.8X12mm      | X16  |
| 5          | Ø<br>M6X10mm    | X8   | 6        | M6X42mm         | X4   |
| (7)        | M6X47mm         | X32  | 8        |                 | X16  |
| 9          |                 | X12  | 12       | وسیں<br>M5X12mm | X12  |
| 13         | C               | X1   | 14       |                 | X1   |
| 15         |                 | X1   | 16       |                 | X12  |
| 17         |                 | X12  | 18       | 0               | X4   |