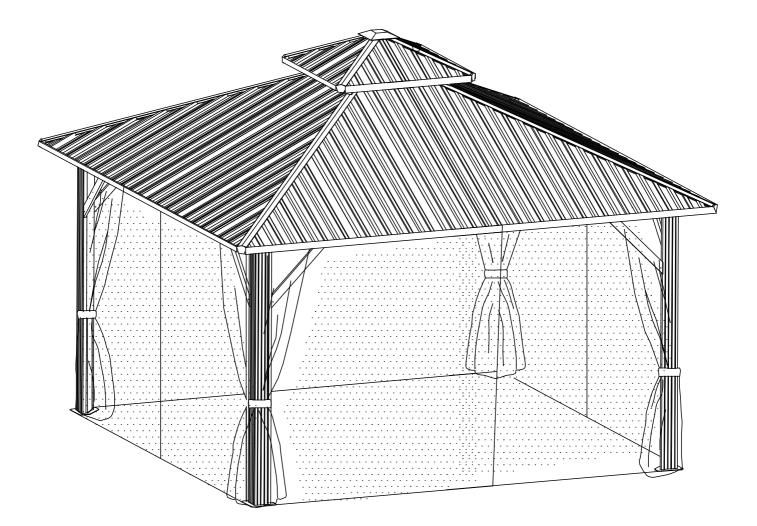

#### 12X12 FT HARDTOP GAZEBO

1. Two or more people are required for assembly.

2. A ladder and electric drill may be necessary.

3. Do not erect the structure in heavy winds or inclement weather.

4. Do not leave up this unit for extended periods of time, as it is not a permanent structure or designed to withstand sustained wind or rain. It is a temporary, portable shelter that shields you from sunlight and rain. The screens also block flying insects.