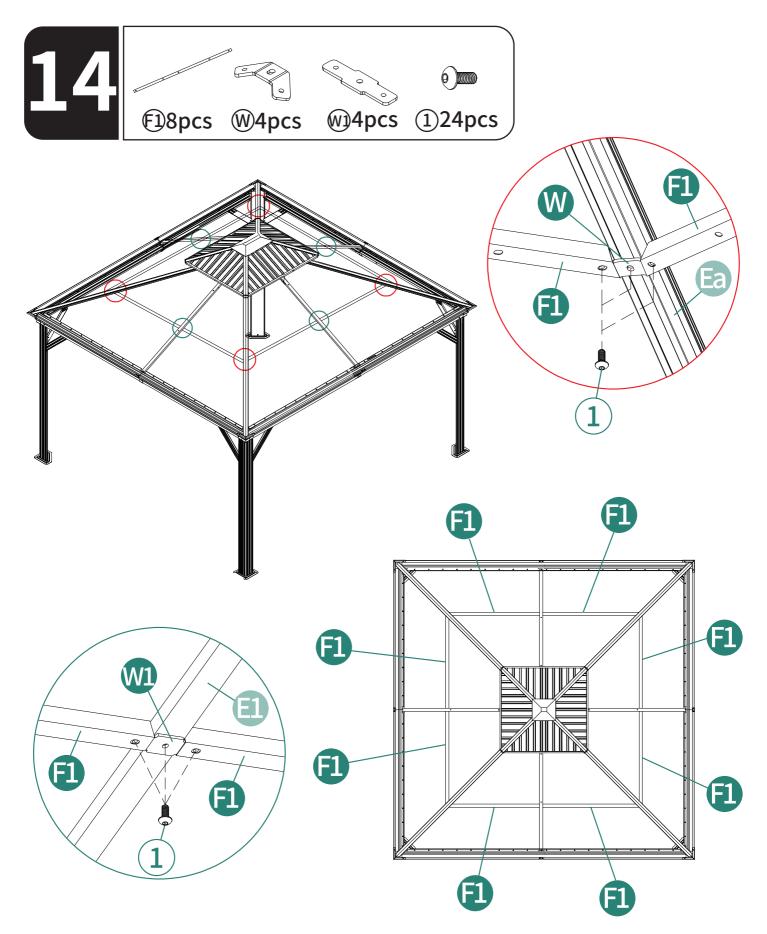

| X16  |
|            | وکی M6X16mm     | X144 | 2        | M6X23mm         | X72  |
| 3          | M6X25mm         | X9   | 4        | ST4.8X12mm      | X16  |
| 5          | Ø<br>M6X10mm    | X8   | 6        | M6X42mm         | X4   |
| (7)        | M6X47mm         | X32  | 8        |                 | X16  |
| 9          |                 | X12  | 12       | وسیں<br>M5X12mm | X12  |
| 13         | C               | X1   | 14       |                 | X1   |
| 15         |                 | X1   | 16       |                 | X12  |
| 17         |                 | X12  | 18       | 0               | X4   |





When connecting B and B1 via P, make sure that 1 holes on part P (as shown in the picture) should be facing upwards. Do not install it upside down.















































Installation Completed