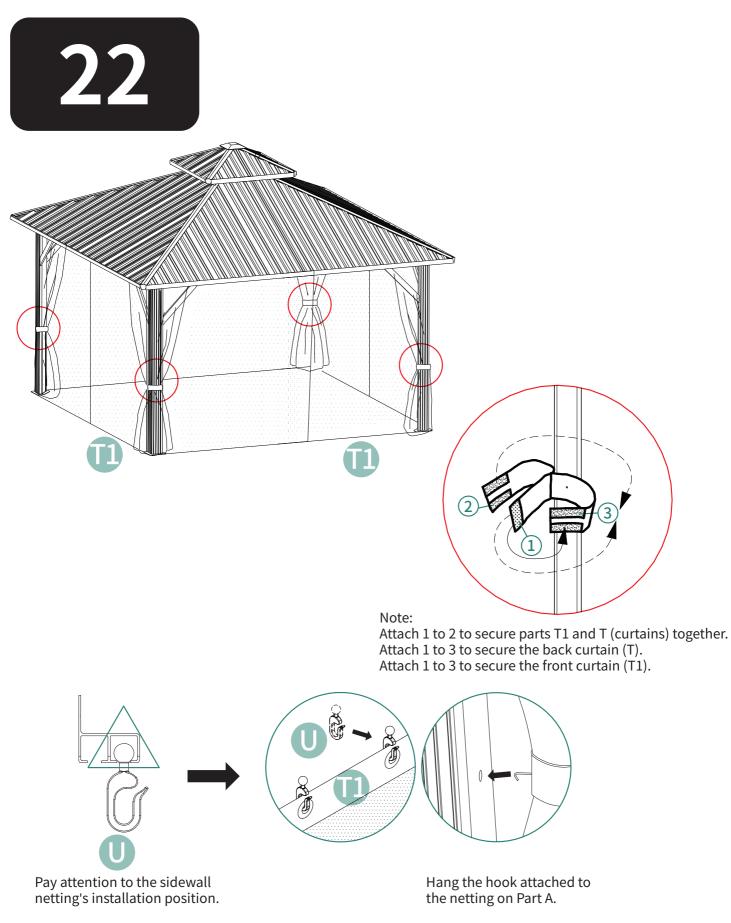

| وکی M6X16mm     | X144 | 2        | M6X23mm         | X72  |
| 3          | M6X25mm         | X9   | 4        | ST4.8X12mm      | X16  |
| 5          | Ø<br>M6X10mm    | X8   | 6        | M6X42mm         | X4   |
| (7)        | M6X47mm         | X32  | 8        |                 | X16  |
| 9          |                 | X12  | 12       | وسیں<br>M5X12mm | X12  |
| 13         | C               | X1   | 14       |                 | X1   |
| 15         |                 | X1   | 16       |                 | X12  |
| 17         |                 | X12  | 18       | 0               | X4   |





When connecting B and B1 via P, make sure that 1 holes on part P (as shown in the picture) should be facing upwards. Do not install it upside down.















































Installation Completed