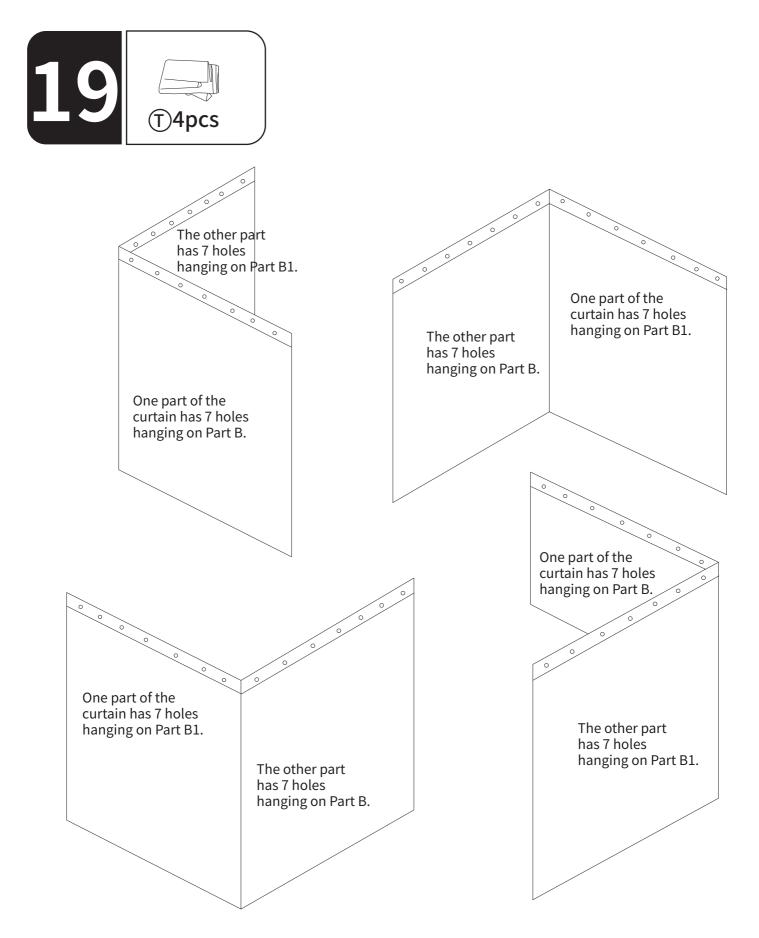

|
|            | وکی M6X16mm     | X144 | 2        | M6X23mm         | X72  |
| 3          | M6X25mm         | X9   | 4        | ST4.8X12mm      | X16  |
| 5          | Ø<br>M6X10mm    | X8   | 6        | M6X42mm         | X4   |
| (7)        | M6X47mm         | X32  | 8        |                 | X16  |
| 9          |                 | X12  | 12       | وسیں<br>M5X12mm | X12  |
| 13         | C               | X1   | 14       |                 | X1   |
| 15         |                 | X1   | 16       |                 | X12  |
| 17         |                 | X12  | 18       | 0               | X4   |





When connecting B and B1 via P, make sure that 1 holes on part P (as shown in the picture) should be facing upwards. Do not install it upside down.















































Installation Completed