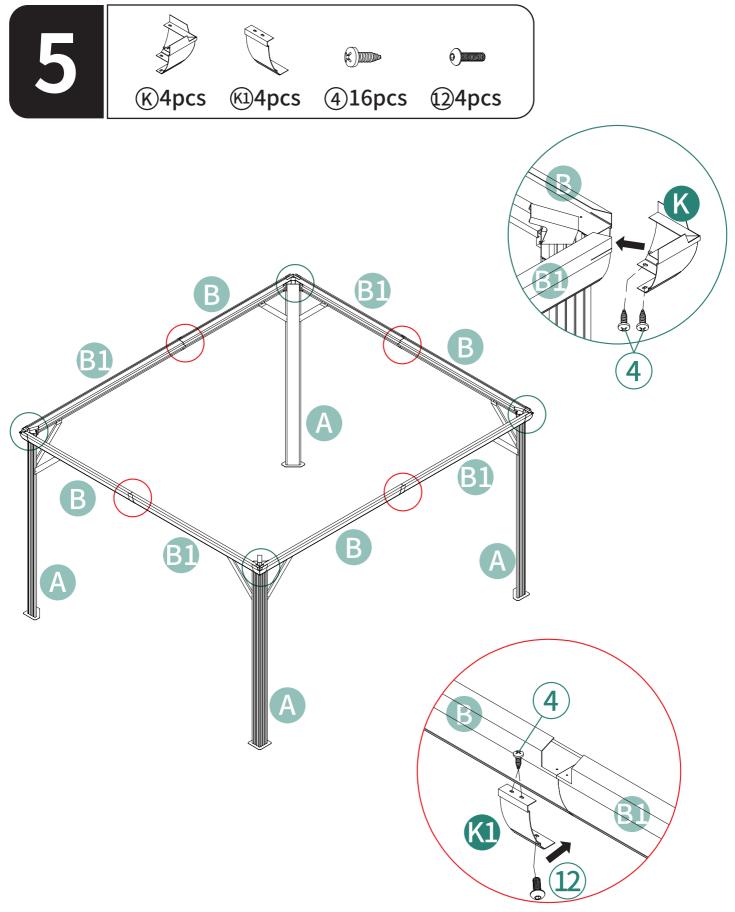

|                 | X16  |
|            | وکی M6X16mm     | X144 | 2        | M6X23mm         | X72  |
| 3          | M6X25mm         | X9   | 4        | ST4.8X12mm      | X16  |
| 5          | Ø<br>M6X10mm    | X8   | 6        | M6X42mm         | X4   |
| (7)        | M6X47mm         | X32  | 8        |                 | X16  |
| 9          |                 | X12  | 12       | وسیں<br>M5X12mm | X12  |
| 13         | C               | X1   | 14       |                 | X1   |
| 15         |                 | X1   | 16       |                 | X12  |
| 17         |                 | X12  | 18       | 0               | X4   |





When connecting B and B1 via P, make sure that 1 holes on part P (as shown in the picture) should be facing upwards. Do not install it upside down.















































Installation Completed