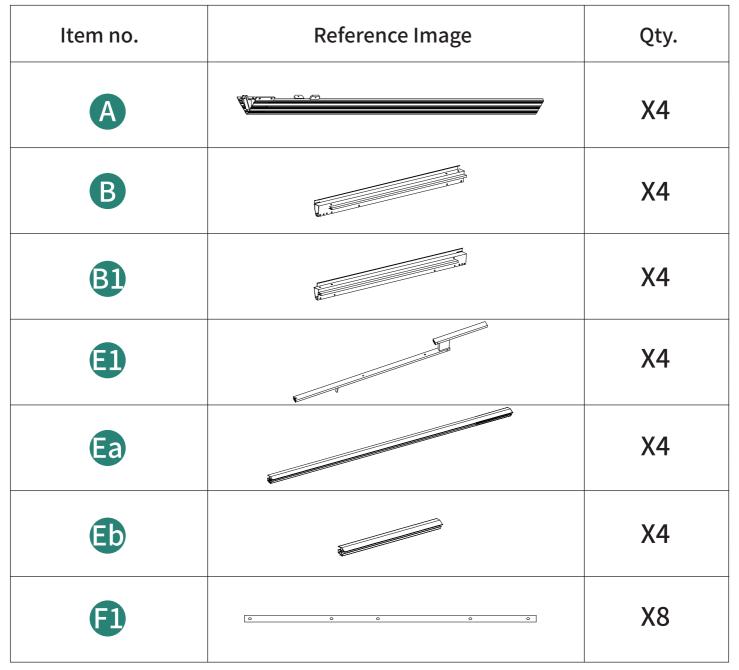

#### 12X12 FT HARDTOP GAZEBO

1. Two or more people are required for assembly.

2. A ladder and electric drill may be necessary.

3. Do not erect the structure in heavy winds or inclement weather.

4. Do not leave up this unit for extended periods of time, as it is not a permanent structure or designed to withstand sustained wind or rain. It is a temporary, portable shelter that shields you from sunlight and rain. The screens also block flying insects.

5. Do not use candles, matches, or any open flames near the tent.

6. To better align the screws for practical situations, do not fully tighten screws initially.

7.Professional installation is highly recommended.



| ltem no. | Reference Image | Qty. |
|----------|-----------------|------|
| Gl       |                 | X4   |
| G3       |                 | X4   |
| G5       |                 | X4   |
| GG       |                 | X4   |
| 0        |                 | X4   |
|          |                 | X4   |
| J        |                 | X4   |
| K        |                 | X4   |
| KI       |                 | X4   |
| C        |                 | X1   |
| M        |                 | X1   |
| N        | (°)             | X12  |
| NI       |                 | X4   |

| ltem no.   | Reference Image | Qty. |
|------------|-----------------|------|
| P          |                 | X4   |
| Q          |                 | X4   |
| <b>Q2</b>  |                 | X4   |
| Q3         |