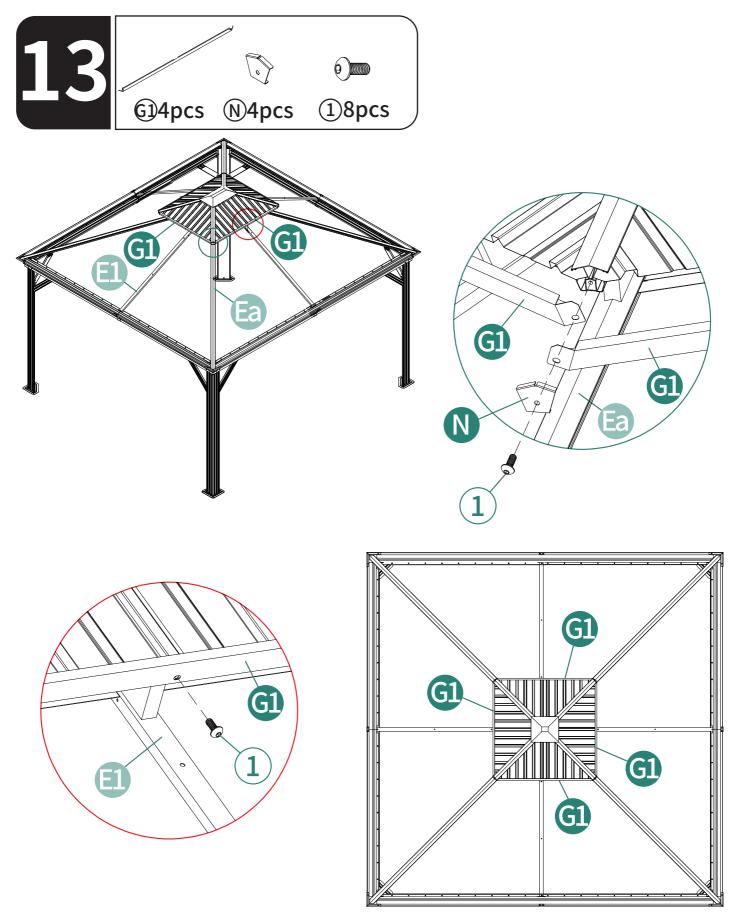

| X16  |
|            | وکی M6X16mm     | X144 | 2        | M6X23mm         | X72  |
| 3          | M6X25mm         | X9   | 4        | ST4.8X12mm      | X16  |
| 5          | Ø<br>M6X10mm    | X8   | 6        | M6X42mm         | X4   |
| (7)        | M6X47mm         | X32  | 8        |                 | X16  |
| 9          |                 | X12  | 12       | وسیں<br>M5X12mm | X12  |
| 13         | C               | X1   | 14       |                 | X1   |
| 15         |                 | X1   | 16       |                 | X12  |
| 17         |                 | X12  | 18       | 0               | X4   |





When connecting B and B1 via P, make sure that 1 holes on part P (as shown in the picture) should be facing upwards. Do not install it upside down.















































Installation Completed