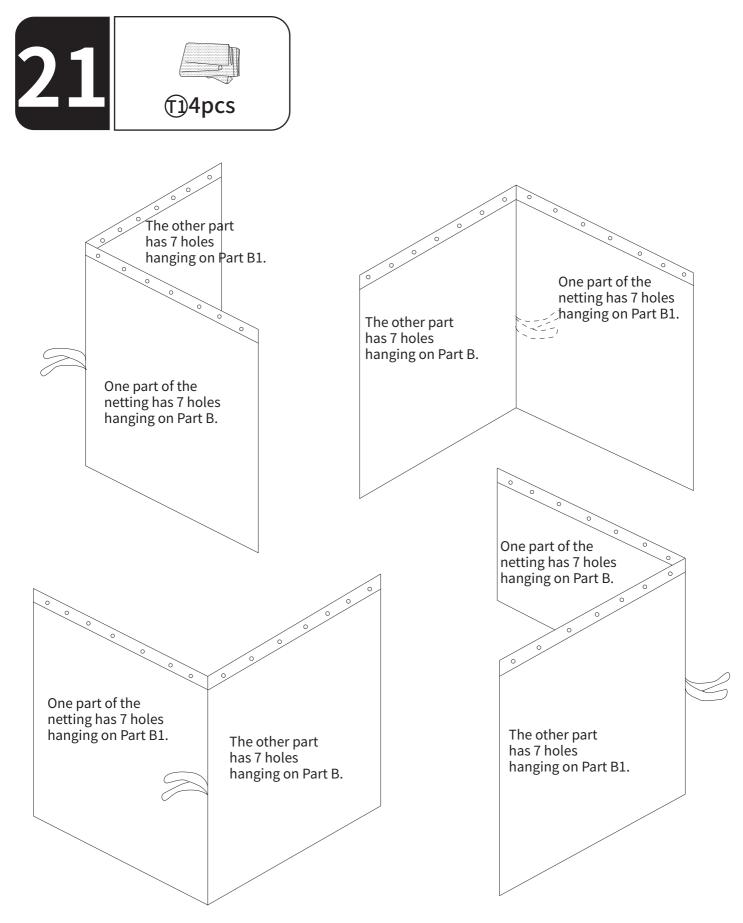

|            | وکی M6X16mm     | X144 | 2        | M6X23mm         | X72  |
| 3          | M6X25mm         | X9   | 4        | ST4.8X12mm      | X16  |
| 5          | Ø<br>M6X10mm    | X8   | 6        | M6X42mm         | X4   |
| (7)        | M6X47mm         | X32  | 8        |                 | X16  |
| 9          |                 | X12  | 12       | وسیں<br>M5X12mm | X12  |
| 13         | C               | X1   | 14       |                 | X1   |
| 15         |                 | X1   | 16       |                 | X12  |
| 17         |                 | X12  | 18       | 0               | X4   |





When connecting B and B1 via P, make sure that 1 holes on part P (as shown in the picture) should be facing upwards. Do not install it upside down.















































Installation Completed