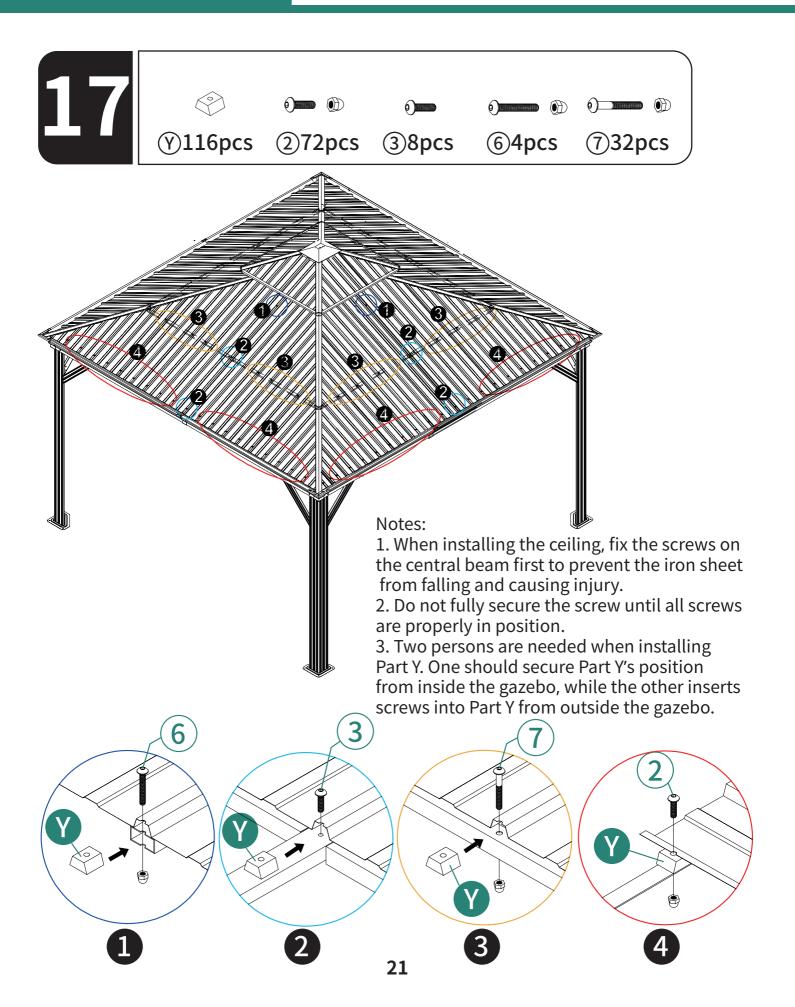

When connecting B and B1 via P, make sure that 1 holes on part P (as shown in the picture) should be facing upwards. Do not install it upside down.

Installation Completed