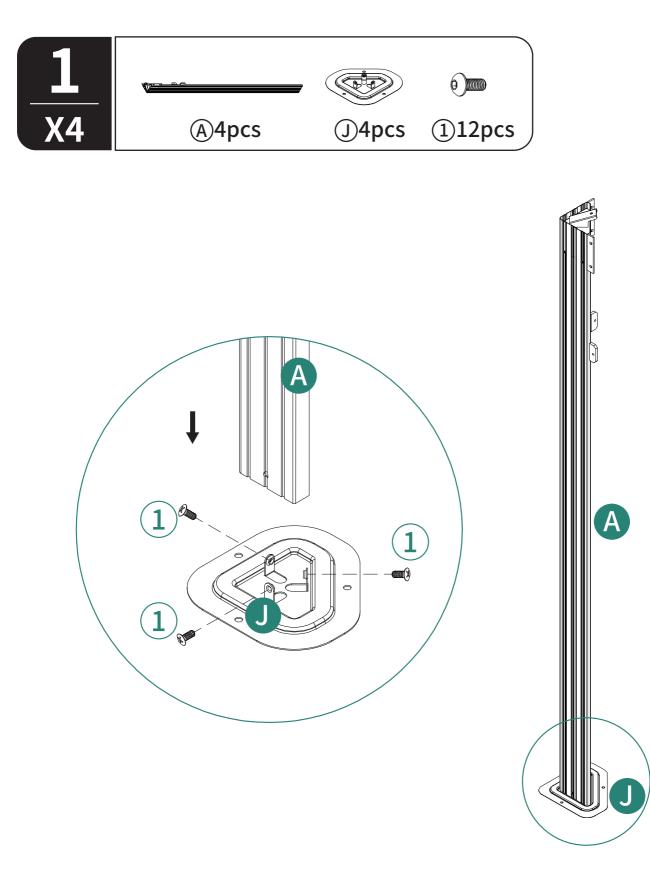

| W1       | 0000            | X4   |
| <b>W</b> 3 | 0               | X4   | Y        |                 | X116 |
| Z          |                 | X72  |          |                 | X16  |
|            | وکی M6X16mm     | X144 | 2        | M6X23mm         | X72  |
| 3          | M6X25mm         | X9   | 4        | ST4.8X12mm      | X16  |
| 5          | Ø<br>M6X10mm    | X8   | 6        | M6X42mm         | X4   |
| (7)        | M6X47mm         | X32  | 8        |                 | X16  |
| 9          |                 | X12  | 12       | وسیں<br>M5X12mm | X12  |
| 13         | C               | X1   | 14       |                 | X1   |
| 15         |                 | X1   | 16       |                 | X12  |
| 17         |                 | X12  | 18       | 0               | X4   |





When connecting B and B1 via P, make sure that 1 holes on part P (as shown in the picture) should be facing upwards. Do not install it upside down.















































Installation Completed