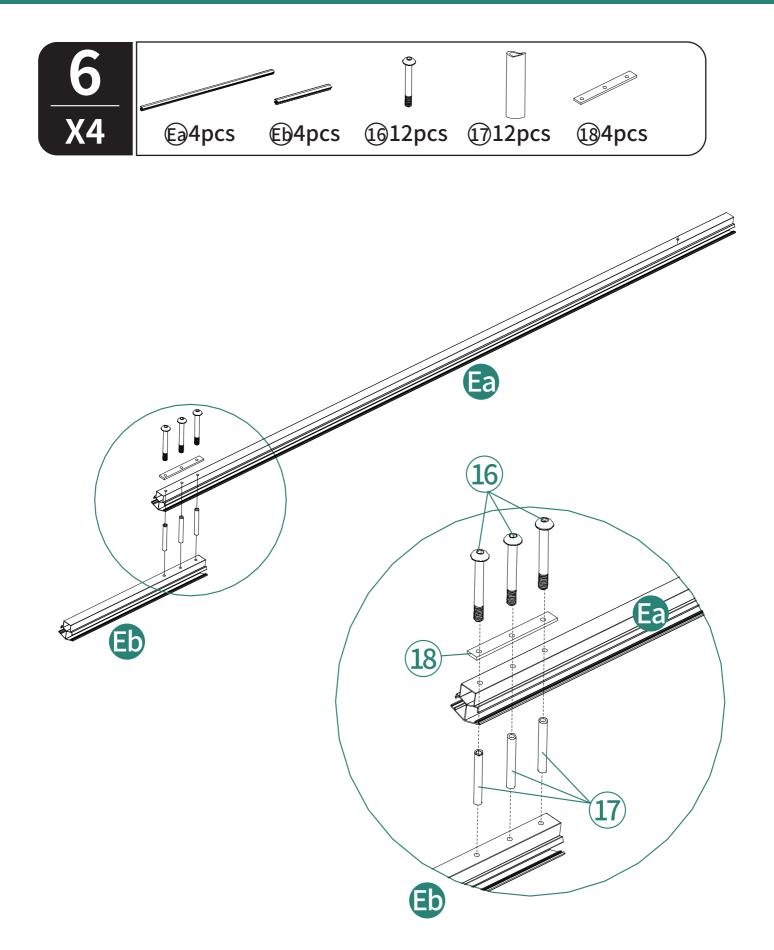

| ltem no.   | Reference Image | Qty. | ltem no. | Reference Image | Qty. |
|------------|-----------------|------|----------|-----------------|------|
| U          | <u> </u>        | X112 | V1       |                 | X4   |
| W          | 0000            | X4   | W1       | 0000            | X4   |
| <b>W</b> 3 | 0               | X4   | Y        |                 | X116 |
| Z          |                 | X72  |          |                 | X16  |
|            | وکی M6X16mm     | X144 | 2        | M6X23mm         | X72  |
| 3          | M6X25mm         | X9   | 4        | ST4.8X12mm      | X16  |
| 5          | Ø<br>M6X10mm    | X8   | 6        | M6X42mm         | X4   |
| (7)        | M6X47mm         | X32  | 8        |                 | X16  |
| 9          |                 | X12  | 12       | وسیں<br>M5X12mm | X12  |
| 13         | C               | X1   | 14       |                 | X1   |
| 15         |                 | X1   | 16       |                 | X12  |
| 17         |                 | X12  | 18       | 0               | X4   |