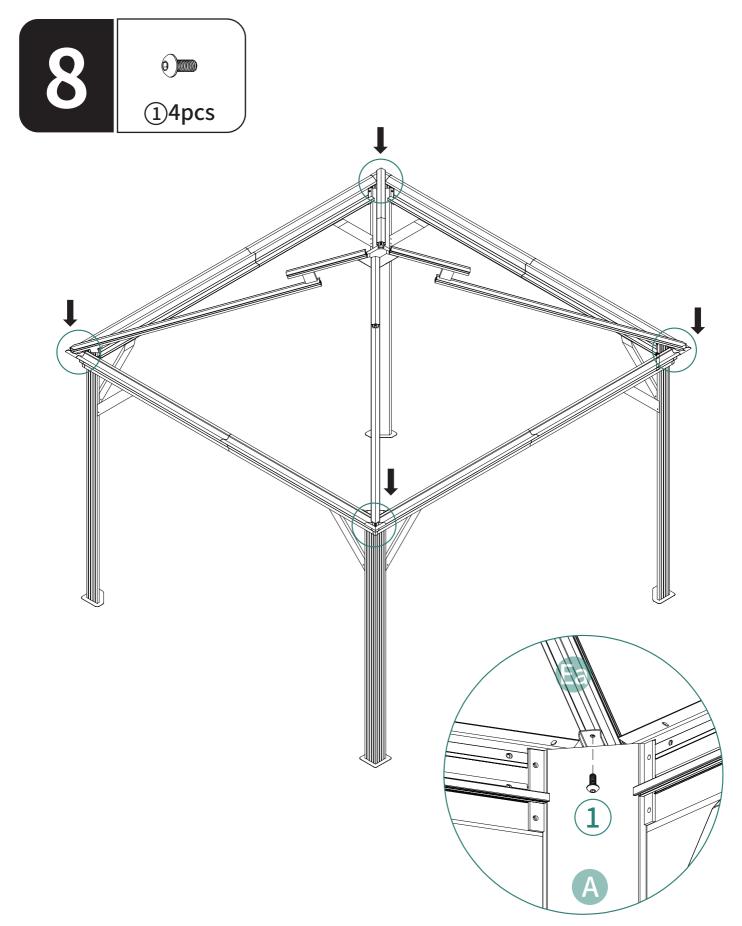

| ltem no.   | Reference Image | Qty. | ltem no. | Reference Image | Qty. |
|------------|-----------------|------|----------|-----------------|------|
| U          | <u> </u>        | X112 | V1       |                 | X4   |
| W          | 0000            | X4   | W1       | 0000            | X4   |
| <b>W</b> 3 | 0               | X4   | Y        |                 | X116 |
| Z          |                 | X72  |          |                 | X16  |
|            | وکی M6X16mm     | X144 | 2        | M6X23mm         | X72  |
| 3          | M6X25mm         | X9   | 4        | ST4.8X12mm      | X16  |
| 5          | Ø<br>M6X10mm    | X8   | 6        | M6X42mm         | X4   |
| (7)        | M6X47mm         | X32  | 8        |                 | X16  |
| 9          |                 | X12  | 12       | وسیں<br>M5X12mm | X12  |
| 13         | C               | X1   | 14       |                 | X1   |
| 15         |                 | X1   | 16       |                 | X12  |
| 17         |                 | X12  | 18       | 0               | X4   |