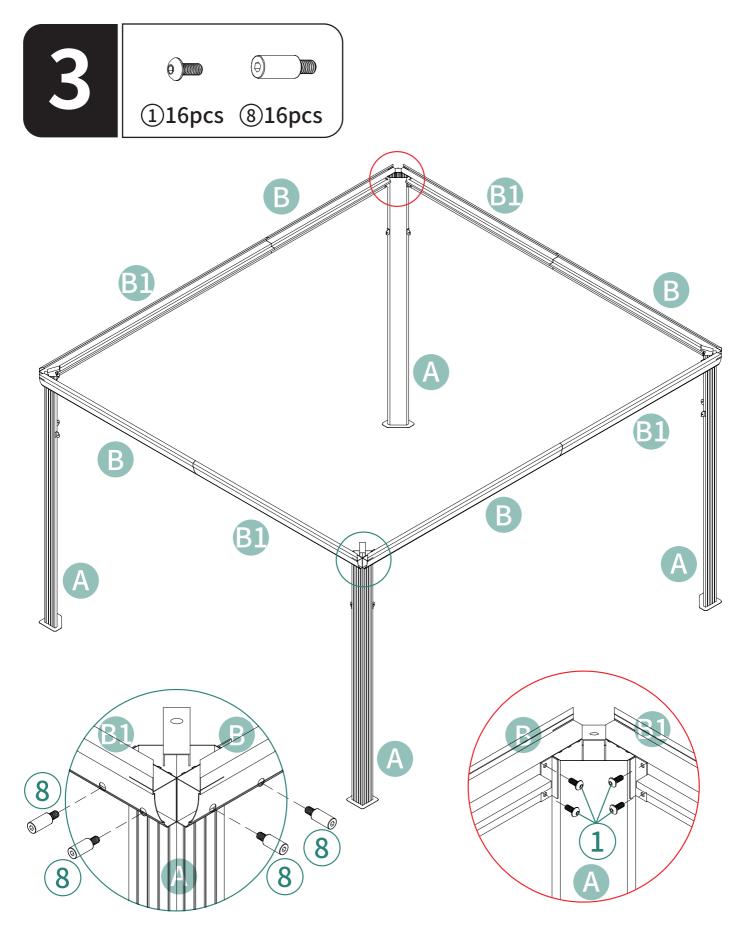

|                 | X16  |
|            | وکی M6X16mm     | X144 | 2        | M6X23mm         | X72  |
| 3          | M6X25mm         | X9   | 4        | ST4.8X12mm      | X16  |
| 5          | Ø<br>M6X10mm    | X8   | 6        | M6X42mm         | X4   |
| (7)        | M6X47mm         | X32  | 8        |                 | X16  |
| 9          |                 | X12  | 12       | وسیں<br>M5X12mm | X12  |
| 13         | C               | X1   | 14       |                 | X1   |
| 15         |                 | X1   | 16       |                 | X12  |
| 17         |                 | X12  | 18       | 0               | X4   |





When connecting B and B1 via P, make sure that 1 holes on part P (as shown in the picture) should be facing upwards. Do not install it upside down.















































Installation Completed