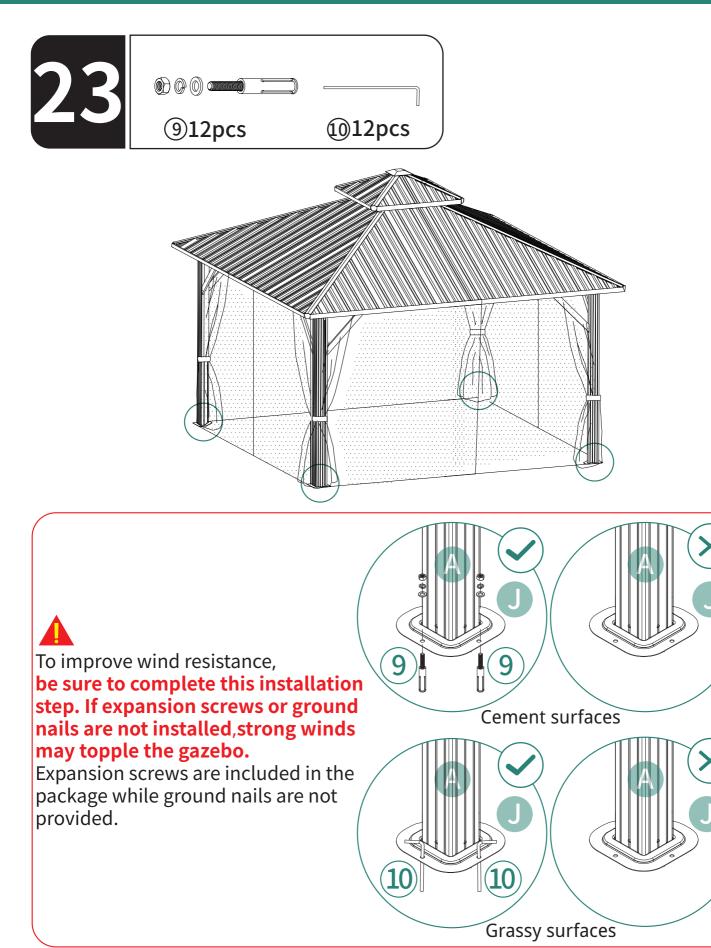

| وکی M6X16mm     | X144 | 2        | M6X23mm         | X72  |
| 3          | M6X25mm         | X9   | 4        | ST4.8X12mm      | X16  |
| 5          | Ø<br>M6X10mm    | X8   | 6        | M6X42mm         | X4   |
| (7)        | M6X47mm         | X32  | 8        |                 | X16  |
| 9          |                 | X12  | 12       | وسیں<br>M5X12mm | X12  |
| 13         | C               | X1   | 14       |                 | X1   |
| 15         |                 | X1   | 16       |                 | X12  |
| 17         |                 | X12  | 18       | 0               | X4   |





When connecting B and B1 via P, make sure that 1 holes on part P (as shown in the picture) should be facing upwards. Do not install it upside down.















































Installation Completed