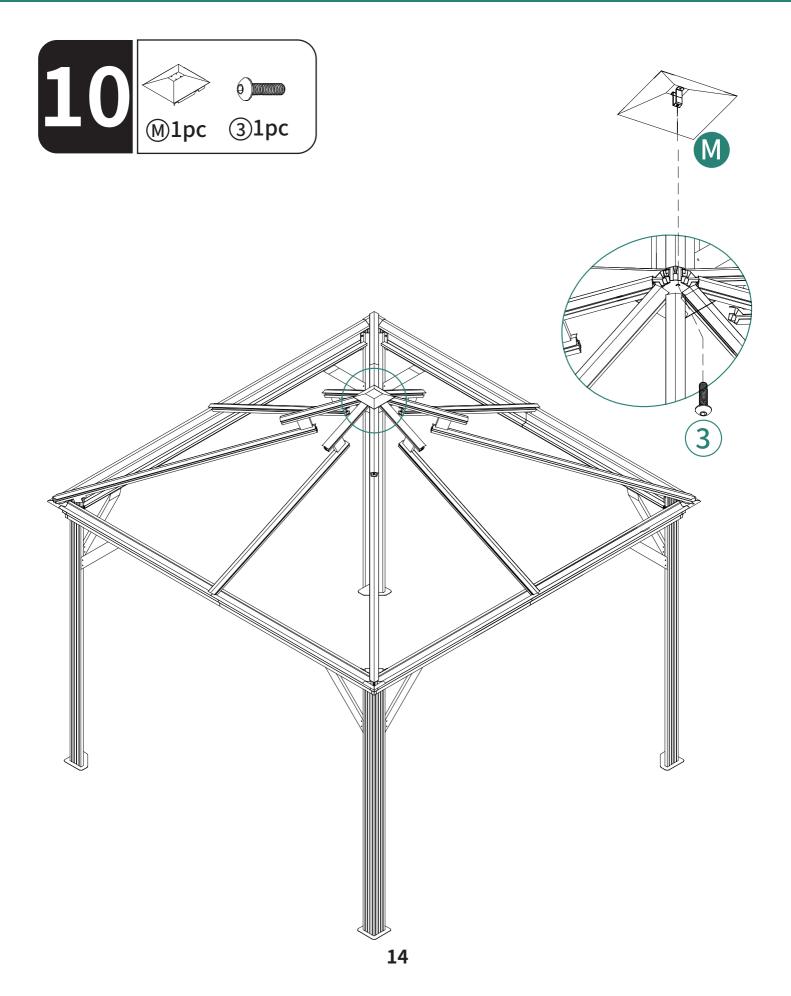

| X16  |
|            | وکی M6X16mm     | X144 | 2        | M6X23mm         | X72  |
| 3          | M6X25mm         | X9   | 4        | ST4.8X12mm      | X16  |
| 5          | Ø<br>M6X10mm    | X8   | 6        | M6X42mm         | X4   |
| (7)        | M6X47mm         | X32  | 8        |                 | X16  |
| 9          |                 | X12  | 12       | وسیں<br>M5X12mm | X12  |
| 13         | C               | X1   | 14       |                 | X1   |
| 15         |                 | X1   | 16       |                 | X12  |
| 17         |                 | X12  | 18       | 0               | X4   |





When connecting B and B1 via P, make sure that 1 holes on part P (as shown in the picture) should be facing upwards. Do not install it upside down.















































Installation Completed