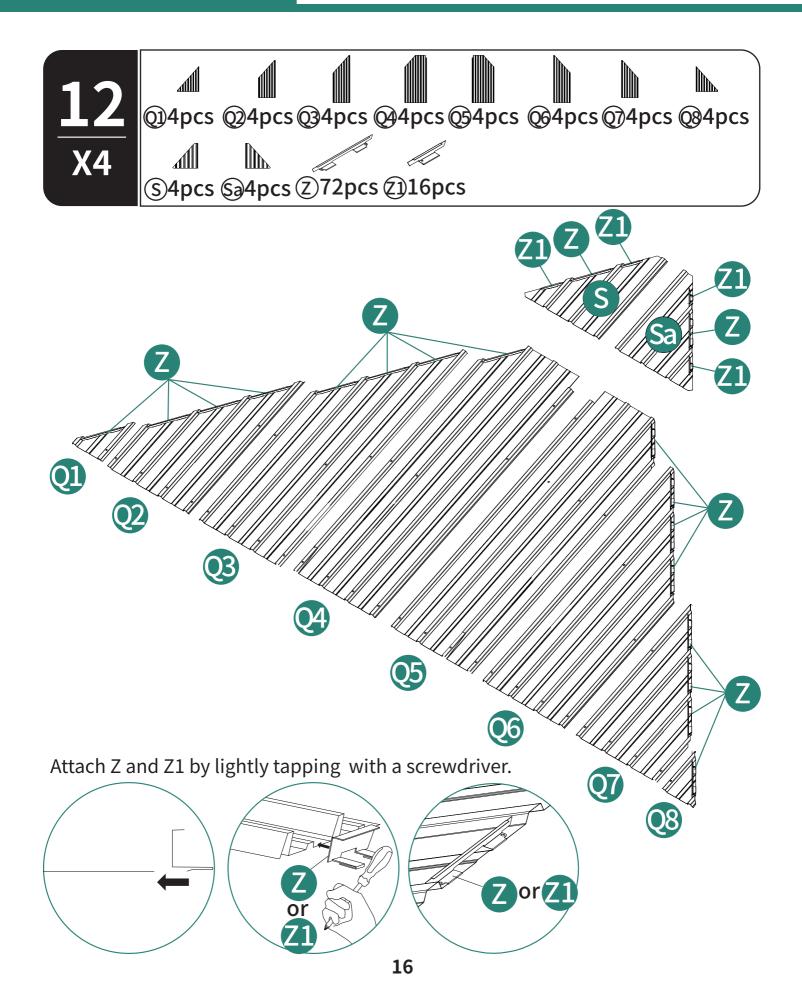

| X16  |
|            | وکی M6X16mm     | X144 | 2        | M6X23mm         | X72  |
| 3          | M6X25mm         | X9   | 4        | ST4.8X12mm      | X16  |
| 5          | Ø<br>M6X10mm    | X8   | 6        | M6X42mm         | X4   |
| (7)        | M6X47mm         | X32  | 8        |                 | X16  |
| 9          |                 | X12  | 12       | وسیں<br>M5X12mm | X12  |
| 13         | C               | X1   | 14       |                 | X1   |
| 15         |                 | X1   | 16       |                 | X12  |
| 17         |                 | X12  | 18       | 0               | X4   |





When connecting B and B1 via P, make sure that 1 holes on part P (as shown in the picture) should be facing upwards. Do not install it upside down.















































Installation Completed