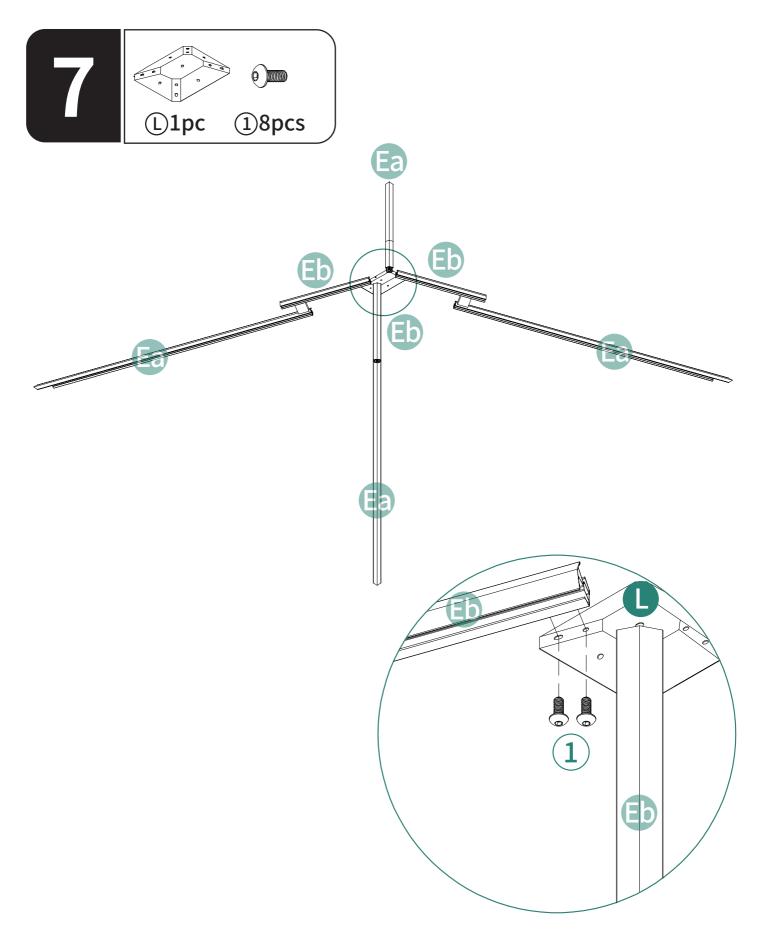

| ltem no.   | Reference Image | Qty. | ltem no. | Reference Image | Qty. |
|------------|-----------------|------|----------|-----------------|------|
| U          | <u> </u>        | X112 | V1       |                 | X4   |
| W          | 0000            | X4   | W1       | 0000            | X4   |
| <b>W</b> 3 | 0               | X4   | Y        |                 | X116 |
| Z          |                 | X72  |          |                 | X16  |
|            | وکی M6X16mm     | X144 | 2        | M6X23mm         | X72  |
| 3          | M6X25mm         | X9   | 4        | ST4.8X12mm      | X16  |
| 5          | Ø<br>M6X10mm    | X8   | 6        | M6X42mm         | X4   |
| (7)        | M6X47mm         | X32  | 8        |                 | X16  |
| 9          |                 | X12  | 12       | وسیں<br>M5X12mm | X12  |
| 13         | C               | X1   | 14       |                 | X1   |
| 15         |                 | X1   | 16       |                 | X12  |
| 17         |                 | X12  | 18       | 0               | X4   |