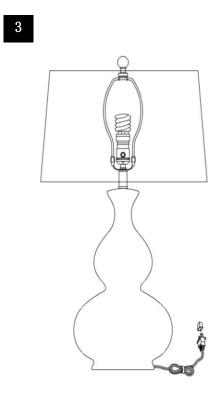

Step2
Insert the Harp (E) into the Saddle (C).
Put the Shade(F) on the Harp(E),then tighten the Finial (G)into the Harp (E)
Insert the Bulb(H) into the Socket(D).

Step3
Put the light on a level surface to check if everything is stable.