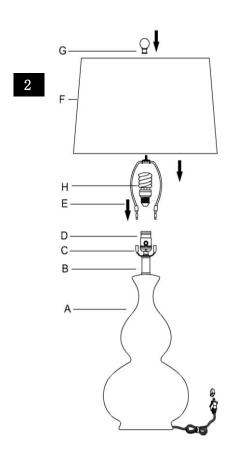

Step2
Insert the Harp (E) into the Saddle (C).
Put the Shade(F) on the Harp(E),then tighten the Finial (G)into the Harp (E)
Insert the Bulb(H) into the Socket(D).

Step3
Put the light on a level surface to check if everything is stable.