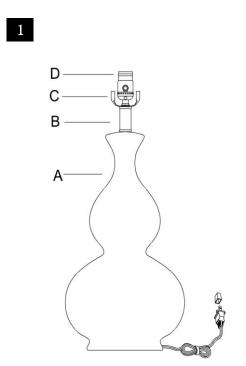

## **Part List and Hardware List**

| PIECE | DESCRIPTION | PICTURE | QUANTITY | PIECE | DESCRIPTION | PICTURE    | QUANTITY |
|-------|-------------|---------|----------|-------|-------------|------------|----------|
| А     | Lamp base   | 8       | 1X       | E     | Harp        | $\Diamond$ | 1X       |
| В     | Neck        |         | 1X       | F     | Shade       |            | 1X       |
| С     | Saddle      |         | 1X       | G     | Finial      | 0          | 1X       |
| D     | Socket      | 0       | 1X       | Н     | Bulb        |            | 1X       |