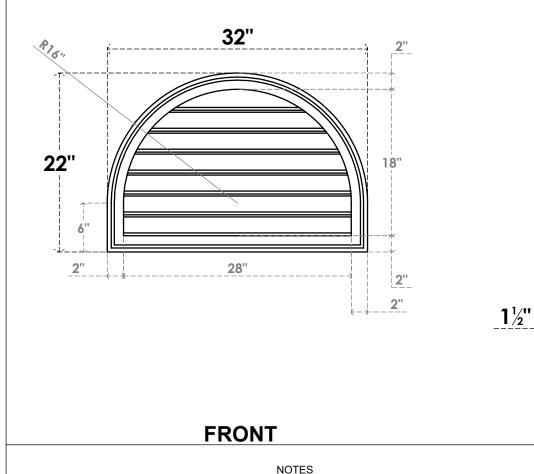

GVPRT32X2202SF

32"W X 22"H ROUND TOP SURFACE MOUNT PVC GABLE VENT: FUNCTIONAL, W/ 2"W X 1-1/2"P BRICKMOULD FRAME

**1**<sup>1</sup>/<sub>2</sub>"

VENTING AREA: 37.41 SQ IN LOUVER HEIGHT: 2 5/8" LOUVER QTY: 7