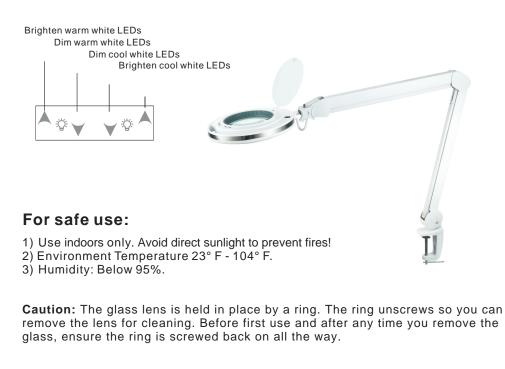

## **Brightech**

LightView Pro Magnifying Glass With Color Changing Light

## Assembly & Free Extended Warranty Instructions

- 1. Clamp the bracket to the edge of any horizontal surface.
- 2. Insert the stem at the bottom of the arm into the hole of the bracket.
- 3. Plug the magnifier lamp into an outlet.



## Free: Extend Your Warranty For Two More Years

Extend your warranty from 3 years to 5 by registering your purchase. Just fill in the brief product registration form at <u>brightechshop.com/pages/extended-warranty/</u>

If you have any questions or issues, please contact us at wecare@brightechshop.com