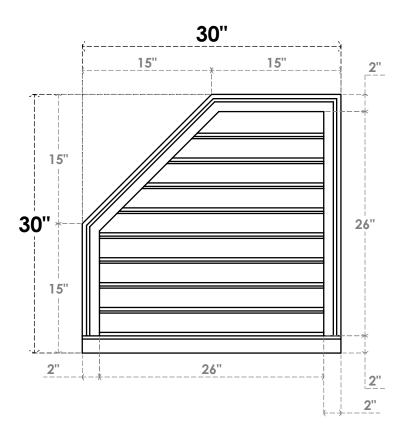

## GVPOL30X3003SF

30"W X 30"H HALF OCTAGON TOP LEFT SURFACE MOUNT PVC GABLE VENT: FUNCTIONAL, W/ 2"W X 2"P BRICKMOULD SILL FRAME

**VENTING AREA: 45.39 SQ IN** LOUVER HEIGHT: 2 7/8"

LOUVER QTY: 9

**FRONT** 