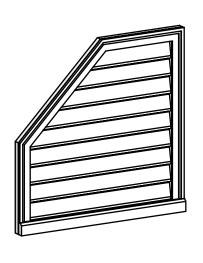

## GVPOL30X3003SF

30"W X 30"H HALF OCTAGON TOP LEFT SURFACE MOUNT PVC GABLE VENT: FUNCTIONAL, W/ 2"W X 2"P BRICKMOULD SILL FRAME

**VENTING AREA: 45.39 SQ IN** LOUVER HEIGHT: 2 7/8"

LOUVER QTY: 9

**FRONT** 

SIDE

EKENA MILLWORK 2300 WEST MAIN ST. CLARKSVILLE, TX 75426 TOLL FREE: 866-607-0453 WWW.EKENAMILLWORK.COM

1. INSTALLATION TO BE COMPLETED IN ACCORDANCE WITH MANUFACTURER'S SPECIFICATIONS.
2. DRAWING MAY NOT BE TO SCALE