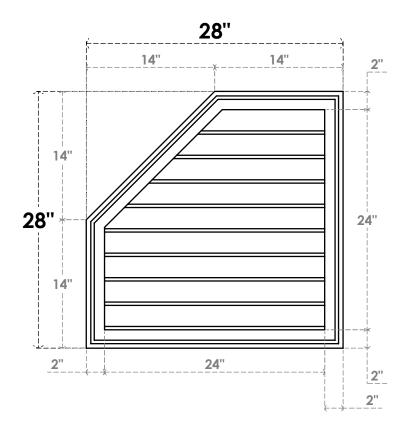

## **GVPOL28X2802SN**

28"W X 28"H HALF OCTAGON TOP LEFT SURFACE MOUNT PVC GABLE VENT: NON-FUNCTIONAL, W/ 2"W X 1-1/2"P BRICKMOULD FRAME

**FRONT** 

SIDE

LOUVER HEIGHT: 2 5/8" LOUVER QTY: 9

EKENA MILLWORK 2300 WEST MAIN ST. CLARKSVILLE, TX 75426 TOLL FREE: 866-607-0453 WWW.EKENAMILLWORK.COM