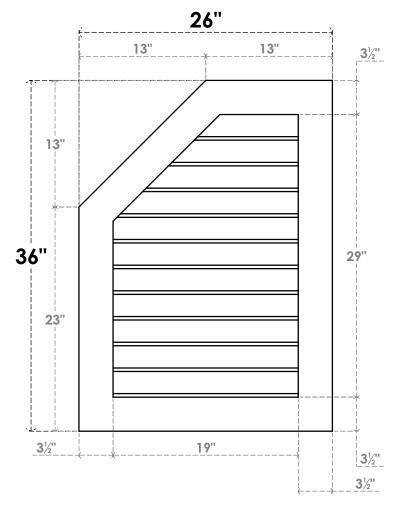

## GVPOL26X3601SN

26"W X 36"H HALF OCTAGON TOP LEFT SURFACE MOUNT PVC GABLE VENT: NON-FUNCTIONAL, W/ 3-1/2"W X 1"P STANDARD FRAME

**FRONT** 

SIDE

LOUVER HEIGHT: 2 5/8" LOUVER QTY: 11

EKENA MILLWORK 2300 WEST MAIN ST. CLARKSVILLE, TX 75426 TOLL FREE: 866-607-0453 WWW.EKENAMILLWORK.COM