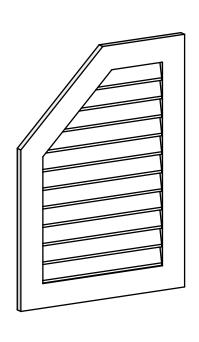

## GVPOL26X3601SN

26"W X 36"H HALF OCTAGON TOP LEFT SURFACE MOUNT PVC GABLE VENT: NON-FUNCTIONAL, W/ 3-1/2"W X 1"P STANDARD FRAME

**FRONT** 

SIDE

LOUVER HEIGHT: 2 5/8" LOUVER QTY: 11

EKENA MILLWORK 2300 WEST MAIN ST. CLARKSVILLE, TX 75426 TOLL FREE: 866-607-0453 WWW.EKENAMILLWORK.COM