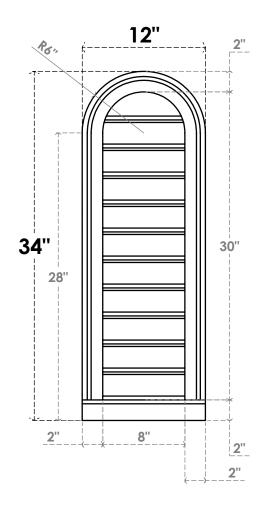

## GVPRT12X3403SF

12"W X 34"H ROUND TOP SURFACE MOUNT PVC GABLE VENT: FUNCTIONAL, W/ 2"W X 2"P BRICKMOULD SILL FRAME

**VENTING AREA: 20 SQ IN** 

LOUVER HEIGHT: 2 3/4"

LOUVER QTY: 11

**FRONT** 

SIDE

1. INSTALLATION TO BE COMPLETED IN ACCORDANCE WITH MANUFACTURER'S SPECIFICATIONS. 2. DRAWING MAY NOT BE TO SCALE