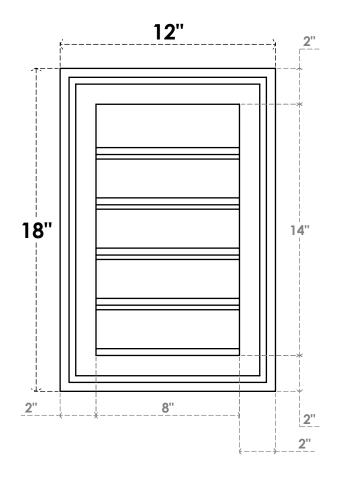

## GVPVE12X1802SF

12"W X 18"H RECTANGLE SURFACE MOUNT PVC GABLE VENT: FUNCTIONAL, W/ 2"W X 1-1/2"P **BRICKMOULD FRAME** 

**VENTING AREA: 8 SQ IN** LOUVER HEIGHT: 2 3/4"

LOUVER QTY: 5

**FRONT** 

SIDE

EKENA MILLWORK 2300 WEST MAIN ST. CLARKSVILLE, TX 75426 TOLL FREE: 866-607-0453 WWW.EKENAMILLWORK.COM