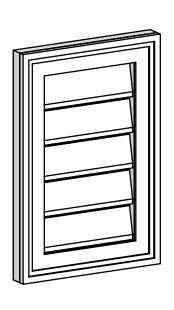

## GVPVE12X1802SF

12"W X 18"H RECTANGLE SURFACE MOUNT PVC GABLE VENT: FUNCTIONAL, W/ 2"W X 1-1/2"P **BRICKMOULD FRAME** 

**VENTING AREA: 8 SQ IN** LOUVER HEIGHT: 2 3/4"

LOUVER QTY: 5

**FRONT** 

SIDE

EKENA MILLWORK 2300 WEST MAIN ST. CLARKSVILLE, TX 75426 TOLL FREE: 866-607-0453 WWW.EKENAMILLWORK.COM