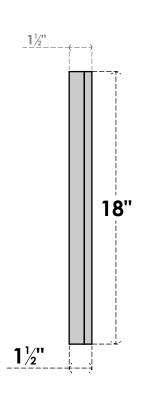

## GVPVE12X1802SF

12"W X 18"H RECTANGLE SURFACE MOUNT PVC GABLE VENT: FUNCTIONAL, W/ 2"W X 1-1/2"P **BRICKMOULD FRAME** 

**VENTING AREA: 8 SQ IN** LOUVER HEIGHT: 2 3/4"

LOUVER QTY: 5

**FRONT** 

SIDE

EKENA MILLWORK 2300 WEST MAIN ST. CLARKSVILLE, TX 75426 TOLL FREE: 866-607-0453 WWW.EKENAMILLWORK.COM