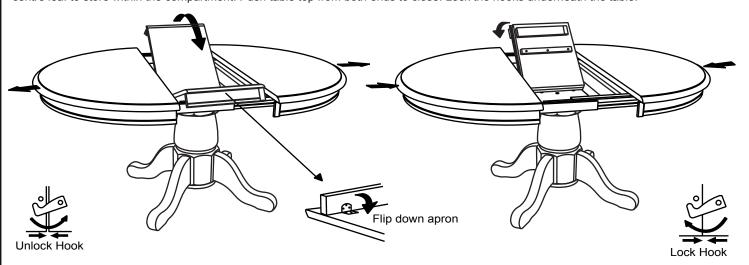

### TO STORE THE CENTRE LEAF WHEN NOT IN USE

Unlock the hooks underneath the table and pull the table top wide open equally from both ends. Flip down the aprons and fold the centre leaf to store within the compartment. Push table top from both ends to close. Lock the hooks underneath the table.