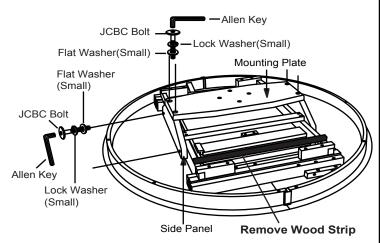

#### STEP 2

Position the table top upside down on a smooth, protective surface such as carpet. Remove and discard the temporary Wood Strip. Install the side panel and secure with Flat Washers(Small), Lock Washers(Small) and JCBC Bolt. Attach Mounting Plate as shown. Secure with Flat Washers(Small), Lock Washers(Small) and JCBC Bolt, then tighten all JCBC Bolts with Allen Key provided.