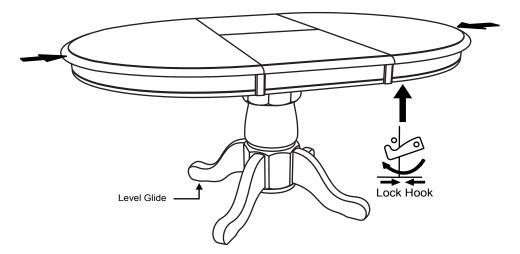

#### STEP 5

Push table top from both ends to close gap and lock the hooks underneath the table. Adjust the level glides until the table sits firmly.

### TO STORE THE CENTRE LEAF WHEN NOT IN USE

Unlock the hooks underneath the table and pull the table top wide open equally from both ends. Flip down the aprons and fold the centre leaf to store within the compartment. Push table top from both ends to close. Lock the hooks underneath the table.