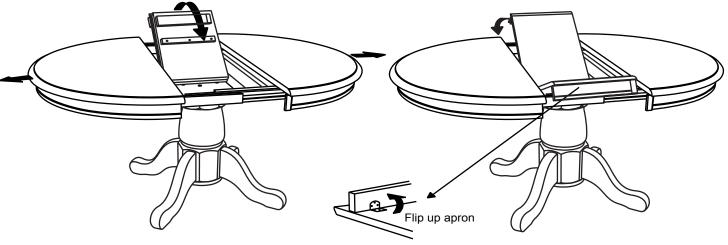

# STEP 4

Lift both leaves from the compartment and flip up the aprons then unfold table leaf and place the leaf on the top surface carefully.

### TO STORE THE CENTRE LEAF WHEN NOT IN USE

Unlock the hooks underneath the table and pull the table top wide open equally from both ends. Flip down the aprons and fold the centre leaf to store within the compartment. Push table top from both ends to close. Lock the hooks underneath the table.