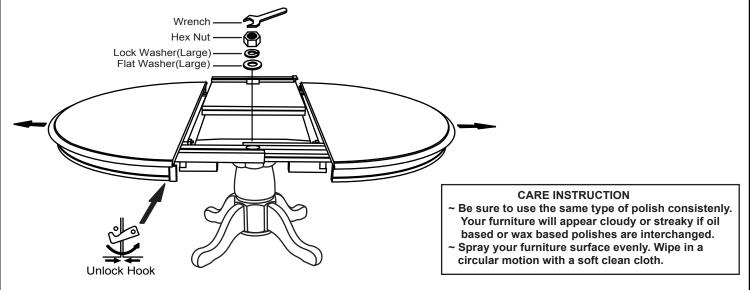

Unlock the hooks underneath the table and pull the table top wide open equally from both ends. Align and attach the table top to the pedestal. Insert a **Flat Washers(Large)**, **Lock Washers(Large)** and **Hex Nuts** onto the hanger bolts. Tighten all **Hex Nuts** with the provided Wrench.