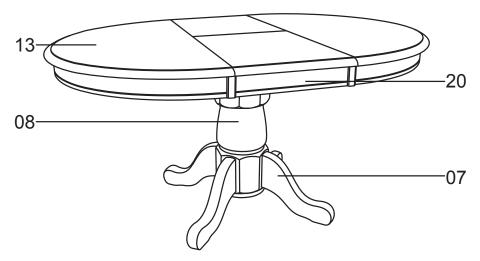

# PARTS LIST

| PART NO | FIGURE   | DESCRIPTION         | Q'TY  |
|---------|----------|---------------------|-------|
| 01      |          | Hardware Bag        | 1 Pc  |
| 13      |          | Table Top           | 1 Pc  |
| 07      |          | Leg                 | 4 Pcs |
| 08      |          | Pedestal            | 1 Pc  |
| 02      |          | Apron Hinge         | 4 Pcs |
| 09      |          | Leaf Hinge          | 2 Pcs |
| 05      |          | Glides              | 2 Pcs |
| 17      | <u> </u> | Support Leaf        | 1 Pc  |
| 18      |          | Mounting Plate      | 1 Pc  |
| 19      | 6.       | Side Mounting Plate | 2 Pcs |
| 10      |          | Hook Lock           | 4 Pcs |
| 12      |          | Support Leaf Hinge  | 2 Pcs |
| 20      |          | Apron Leaf          | 2 Pcs |

#### STEP 1

Turn the pedestal upside down. Attach legs by inserting hanger bolts through pre-drilled holes on pedestal. Put a **Flat Washers(Large)**, **Lock Washers(Large)** and **Hex Nuts** onto the hanger bolts then tighten with the provided **Wrench**.Turn the Base Right side up.

Unlock the hooks underneath the table and pull the table top wide open equally from both ends. Align and attach the table top to the pedestal. Insert a **Flat Washers(Large)**, **Lock Washers(Large)** and **Hex Nuts** onto the hanger bolts. Tighten all **Hex Nuts** with the provided Wrench.