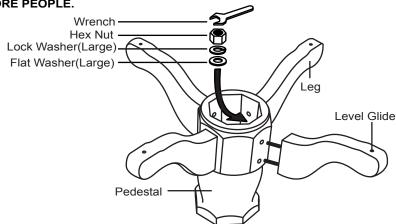

#### STEP 1

Turn the pedestal upside down. Attach legs by inserting hanger bolts through pre-drilled holes on pedestal. Put a **Flat Washers(Large)**, **Lock Washers(Large)** and **Hex Nuts** onto the hanger bolts then tighten with the provided **Wrench**.Turn the Base Right side up.

Unlock the hooks underneath the table and pull the table top wide open equally from both ends. Align and attach the table top to the pedestal. Insert a **Flat Washers(Large)**, **Lock Washers(Large)** and **Hex Nuts** onto the hanger bolts. Tighten all **Hex Nuts** with the provided Wrench.