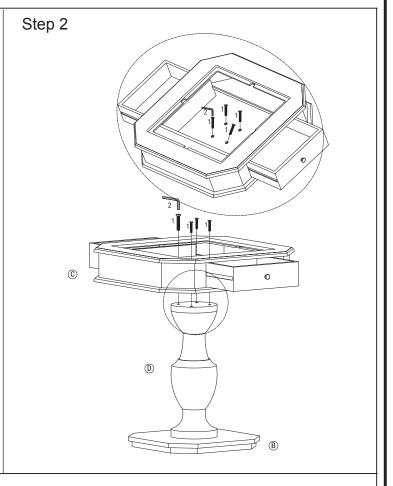

\*\*\*Do not fully tighten screws until fully assembled\*\*\*

| COMPONENT PARTS |              |   |           |
|-----------------|--------------|---|-----------|
| DESCRIPTION     | PART NAME    |   | Q'TY(PCS) |
| A               | Top panel    |   | 1         |
| В               | Bottom panel |   | 1         |
| C               | Top frame    | 0 | 1         |
| D               | Post         |   | 1         |

## HARDWARE REQUIRED

1 bolt **Ø**8\*38mm 8pcs

Allen key 1pc