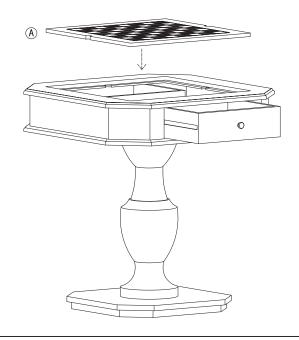

icate the model number and code letter of part(s) needed.

\*\*\*Do not fully tighten screws until fully assembled\*\*\*

| COMPONENT PARTS |              |   |           |
|-----------------|--------------|---|-----------|
| DESCRIPTION     | PART NAME    |   | Q'TY(PCS) |
| A               | Top panel    |   | 1         |
| В               | Bottom panel |   | 1         |
| C               | Top frame    | 0 | 1         |
| D               | Post         |   | 1         |

## HARDWARE REQUIRED

1 bolt **Ø**8\*38mm 8pcs

Allen key 1pc



## Attention:

<sup>\*\*\*</sup> Some number parts listed on the instruction sheet may not be in parts bag as they may already be assembled. Carafully check parts and packing materials prior to ordering replacements.

## How to assemble:





Step 3