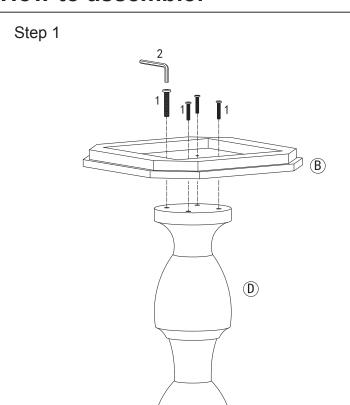

\*\*\*Do not fully tighten screws until fully assembled\*\*\*

| COMPONENT PARTS |              |   |           |
|-----------------|--------------|---|-----------|
| DESCRIPTION     | PART NAME    |   | Q'TY(PCS) |
| A               | Top panel    |   | 1         |
| В               | Bottom panel |   | 1         |
| C               | Top frame    | 0 | 1         |
| D               | Post         |   | 1         |

## HARDWARE REQUIRED

1 bolt **Ø**8\*38mm 8pcs

Allen key 1pc