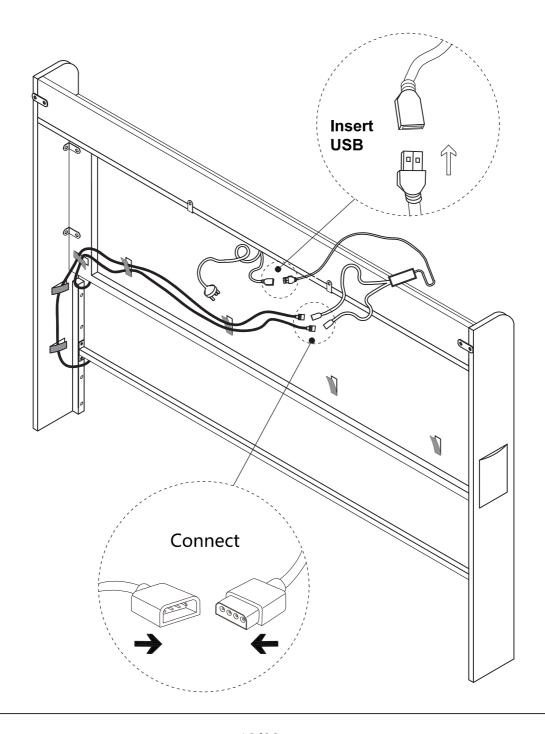

6

É M8\*42 **8×** 

When installing, this hole faces

meters long

There is a USB female port on the socket. Please plug the USB plug with power cord into this USB female port

The plug of the USB socket must be connected to the power supply before it can be used !!!

After connecting all the lines, sort them out and clip them into the harness Magic Band

Please note that this drawer base (14) has front and back sides! please see the instructions clearly before assembling!!!