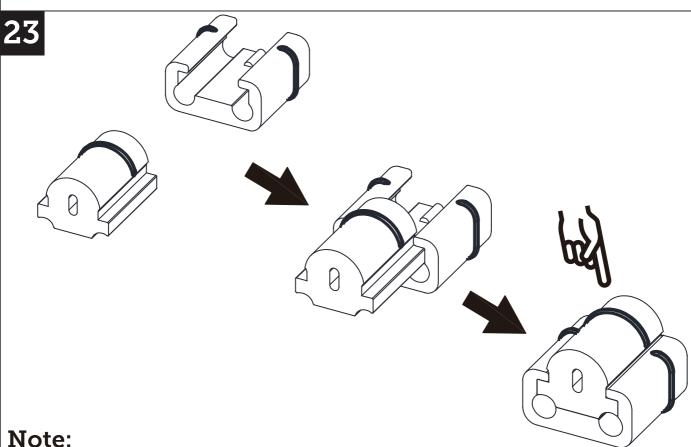

As shown in the figure Clip the pulley into position first

Then push the pulley to the side At the same time, clamp the iron wire at the edge.lt takes a little strength

plastic buckle(A)

plastic buckle(B)

Note that when you do this correctly, the darker colored lines on A and B should be facing the same direction

Note:

This step is just to let you know how to put A and B together You may need this in the next steps on