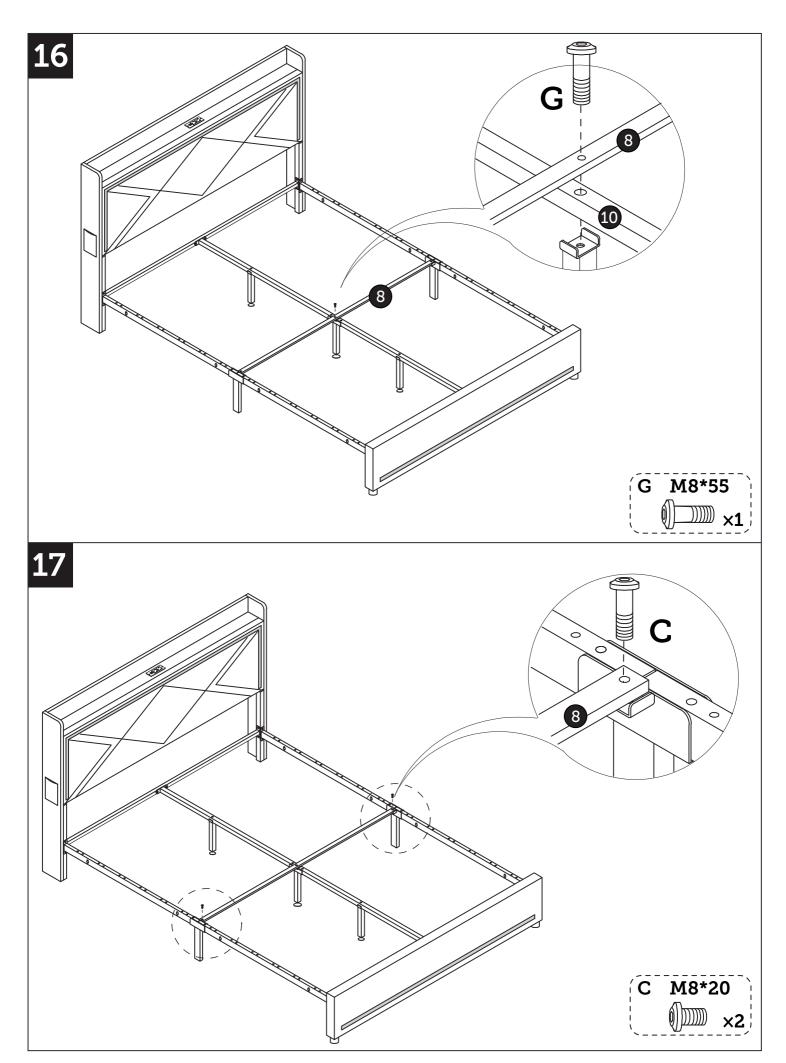

After connecting all the lines, sort them out and clip them into the harness Magic Band

Please note that this drawer base (14) has front and back sides! please see the instructions clearly before assembling!!!