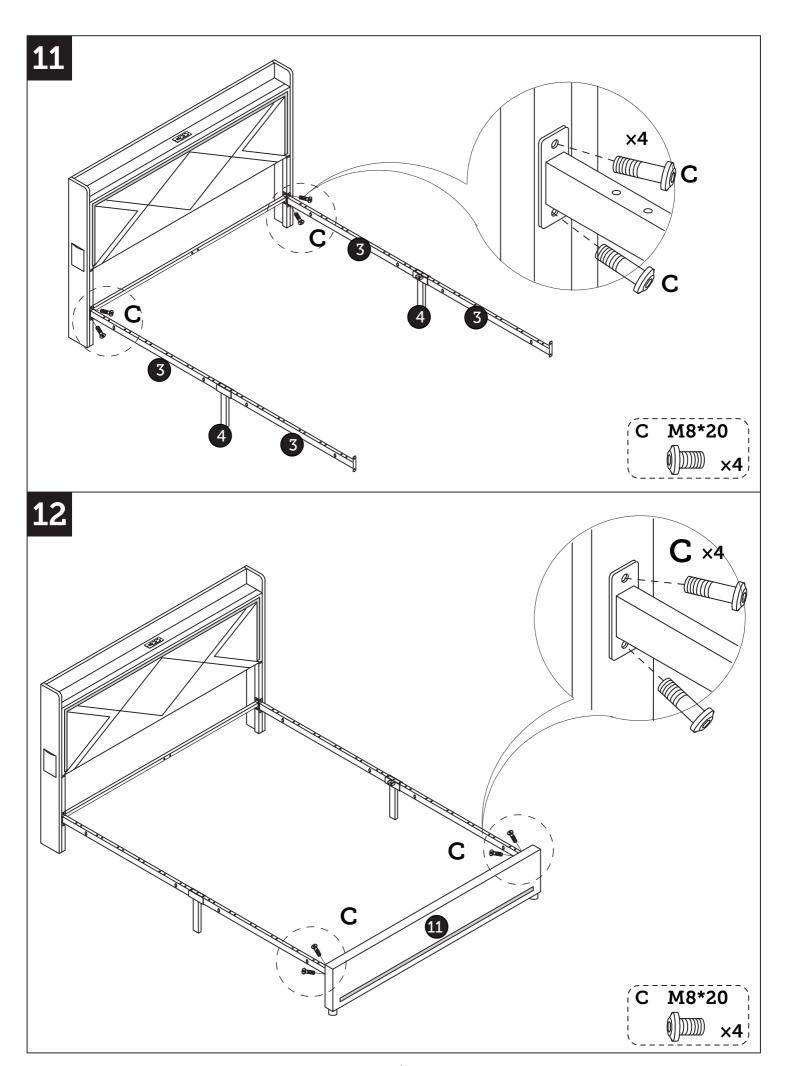

Violent installation is prohibited



Please call if you need help



Multi-person cooperation is recommended

# **Assembly Instruction**



### **Assembly Instruction**



## LED light strip electronic accessories list



Remote control

#### power cord





#### Note:

- 1. Should be assembled on flat ground to keep balance.
- 2. Before completing the installation, do not tighten the screws.



It needs at least two people to install.



Before starting the assembly, you must read the whole manual and follow the instructions









6

É M8\*42 **8×** 







When installing, this hole faces



















meters long

There is a USB female port on the socket. Please plug the USB plug with power cord into this USB female port



The plug of the USB socket must be connected to the power supply before it can be used !!!

After connecting all the lines, sort them out and clip them into the harness Magic Band







Please note that this drawer base (14) has front and back sides! please see the instructions clearly before assembling!!!

As shown in the figure Clip the pulley into position first

Then push the pulley to the side At the same time, clamp the iron wire at the edge.lt takes a little strength







plastic buckle(A)

plastic buckle(B)

Note that when you do this correctly, the darker colored lines on A and B should be facing the same direction



Note:

This step is just to l