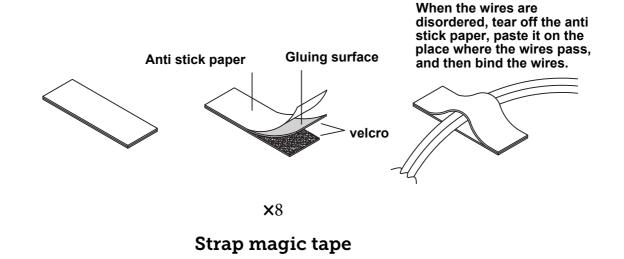

After connecting all the lines, sort them out and clip them into the harness Magic Band

Please note that this drawer base (14) has front and back sides! please see the instructions clearly before assembling!!!