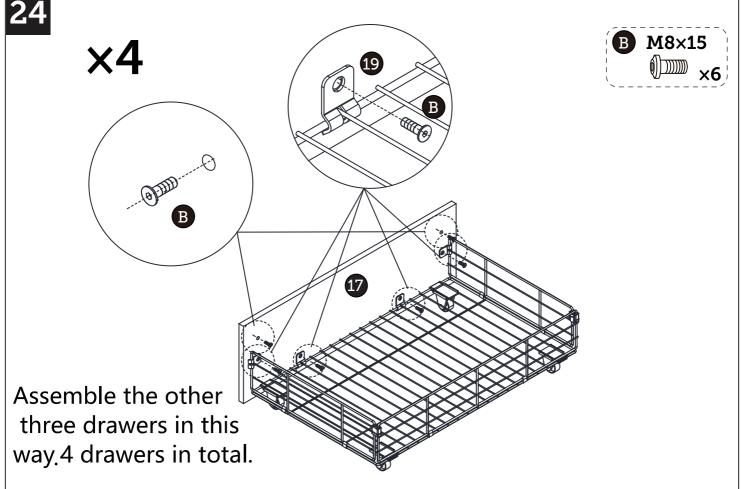

After connecting all the lines, sort them out and clip them into the harness Magic Band

Please note that this drawer base (14) has front and back sides! please see the instructions clearly before assembling!!!