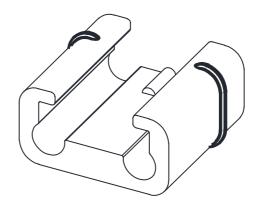

As shown in the figure Clip the pulley into position first

Then push the pulley to the side At the same time, clamp the iron wire at the edge.lt takes a little strength

plastic buckle(A)

plastic buckle(B)

Note that when you do this correctly, the darker colored lines on A and B should be facing the same direction

Note:

This step is just to let you know how to put A and B together You may need this in the next steps on