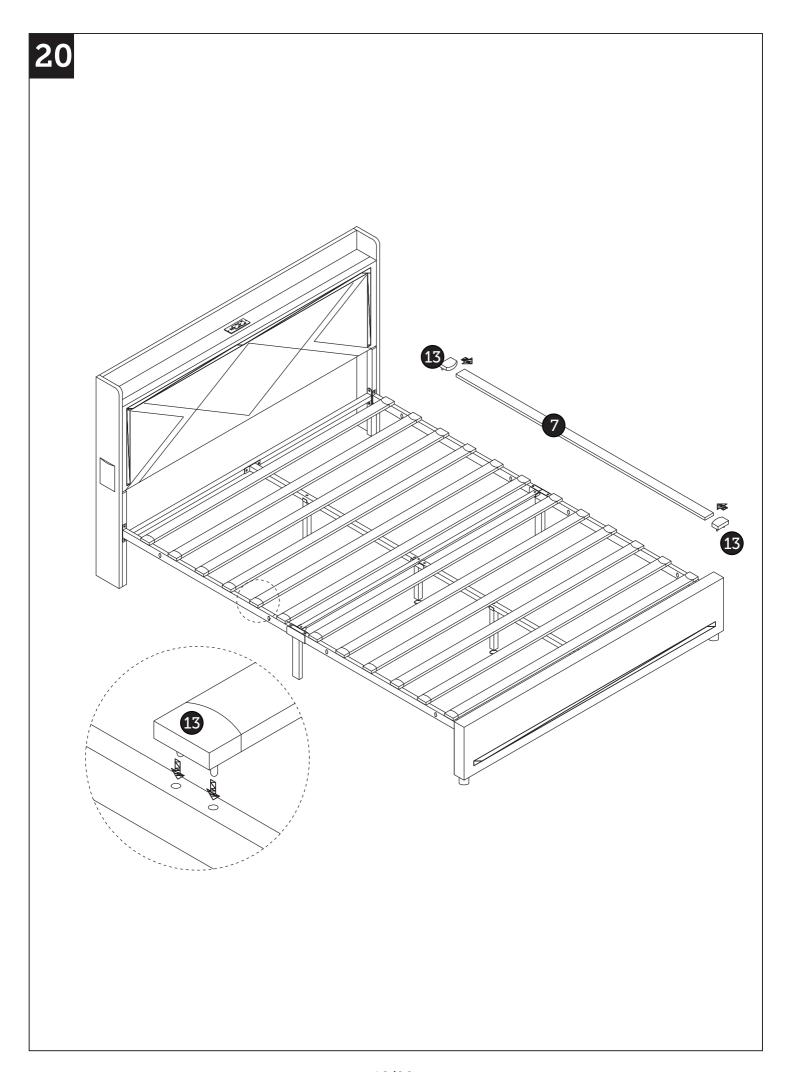

After connecting all the lines, sort them out and clip them into the harness Magic Band

Please note that this drawer base (14) has front and back sides! please see the instructions clearly before assembling!!!