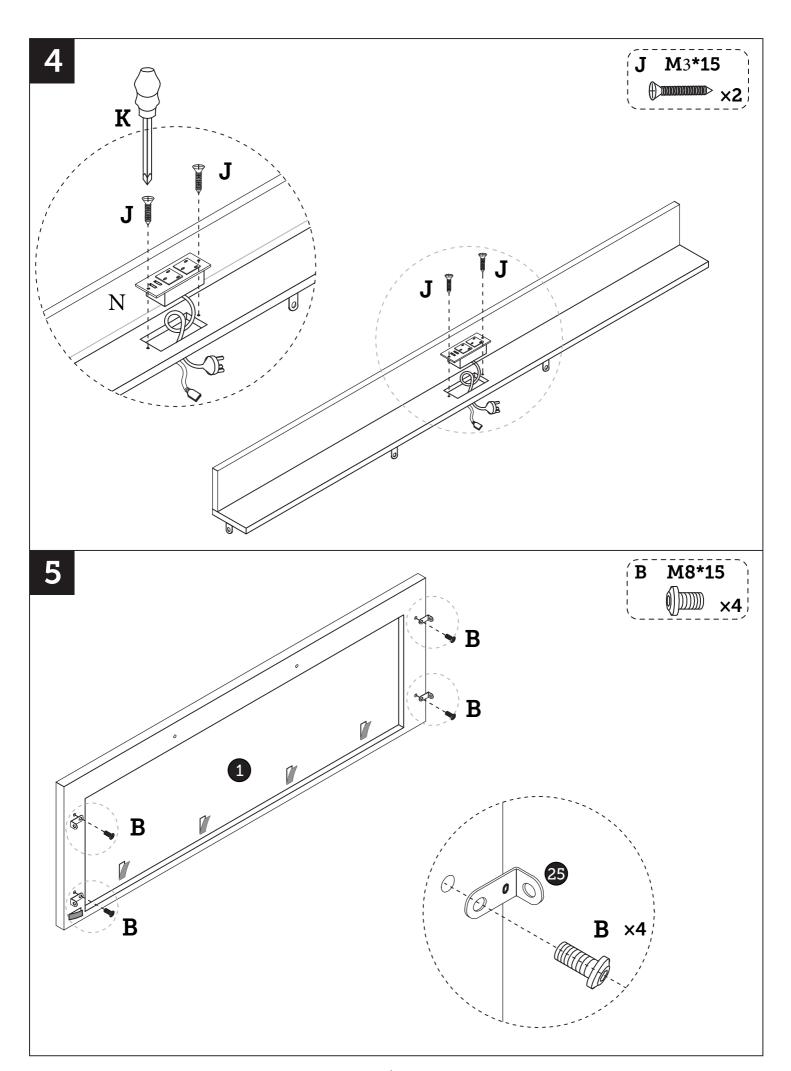

#### Note:

- 1. Should be assembled on flat ground to keep balance.
- 2. Before completing the installation, do not tighten the screws.

It needs at least two people to install.

Before starting the assembly, you must read the whole manual and follow the instructions