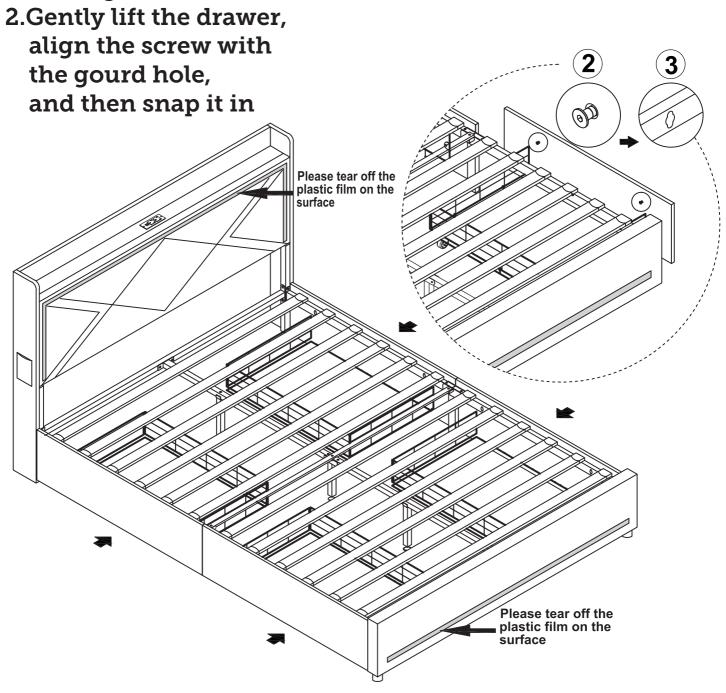

After connecting all the lines, sort them out and clip them into the harness Magic Band

Please note that this drawer base (14) has front and back sides! please see the instructions clearly before assembling!!!