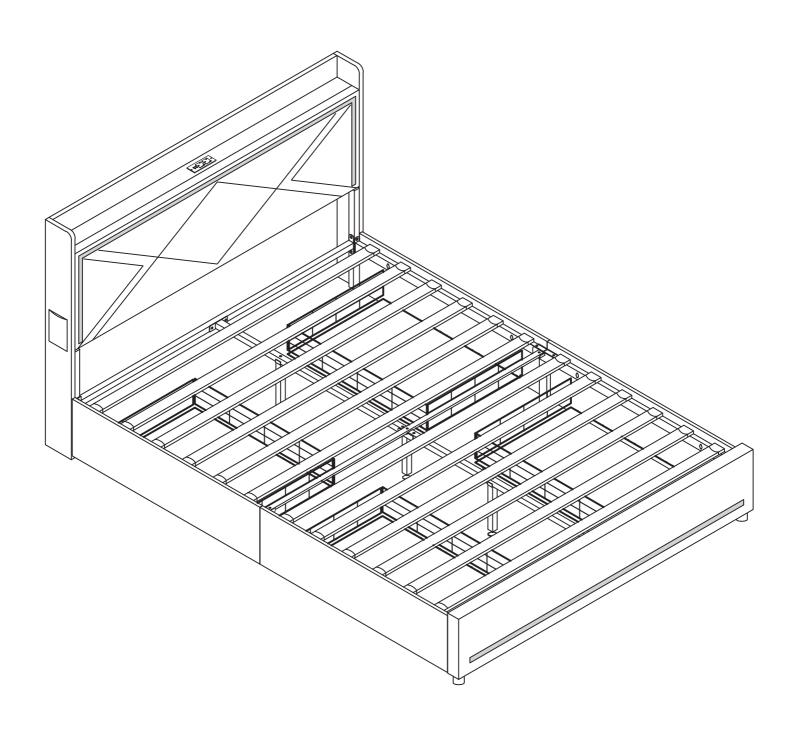

Violent installation is prohibited

Please call if you need help

Multi-person cooperation is recommended

#### Note:

- 1. Should be assembled on flat ground to keep balance.
- 2. Before completing the installation, do not tighten the screws.

It needs at least two people to install.

Before starting the assembly, you must read the whole manual and follow the instructions