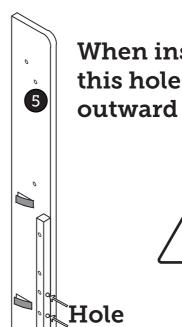

6

É M8\*42 **8×** 

When installing, this hole faces

meters long

There is a USB female port on the socket. Please plug the USB plug with power cord into this USB female port

The plug of the USB socket must be connected to the power supply before it can be used !!!