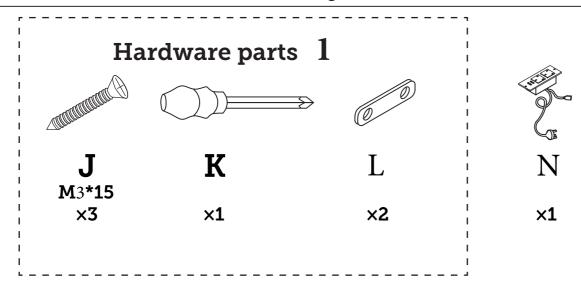

Violent installation is prohibited



Please call if you need help



Multi-person cooperation is recommended

# **Assembly Instruction**



### **Assembly Instruction**



## LED light strip electronic accessories list



Remote control

#### power cord





#### Note:

- 1. Should be assembled on flat ground to keep balance.
- 2. Before completing the installation, do not tighten the screws.



It needs at least two people to install.



Before starting the assembly, you must read the whole manual and follow the instructions









6

É M8\*42 **8×** 







When installing, this hole faces



















meters long

There is a USB female port on the socket. Please plug the USB plug with power cord into this USB female port



The plug of the USB socket must be connected to the power supply before it can be used !!!

After connecting all the lines, sort them out and clip them into the harness Magic Band







Please note that this drawer base (14)