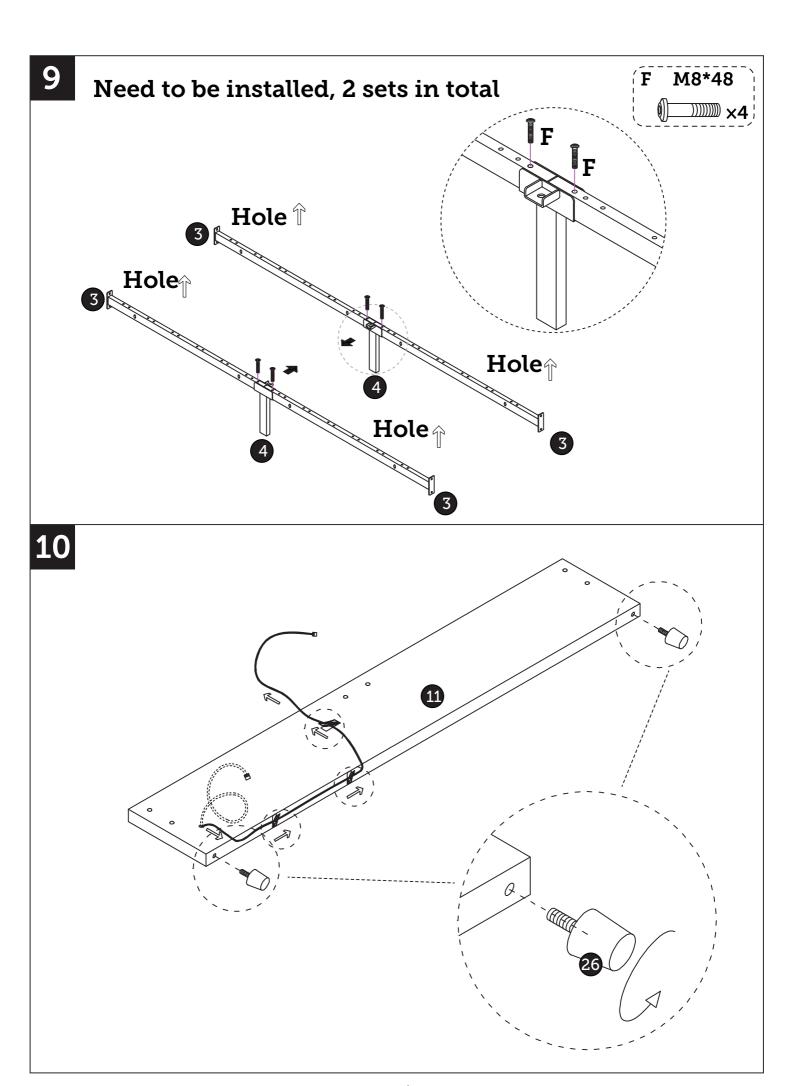

6

É M8\*42 **8×** 

When installing, this hole faces

meters long

There is a USB female port on the socket. Please plug the USB plug with power cord into this USB female port

The plug of the USB socket must be connected to the power supply before it can be used !!!