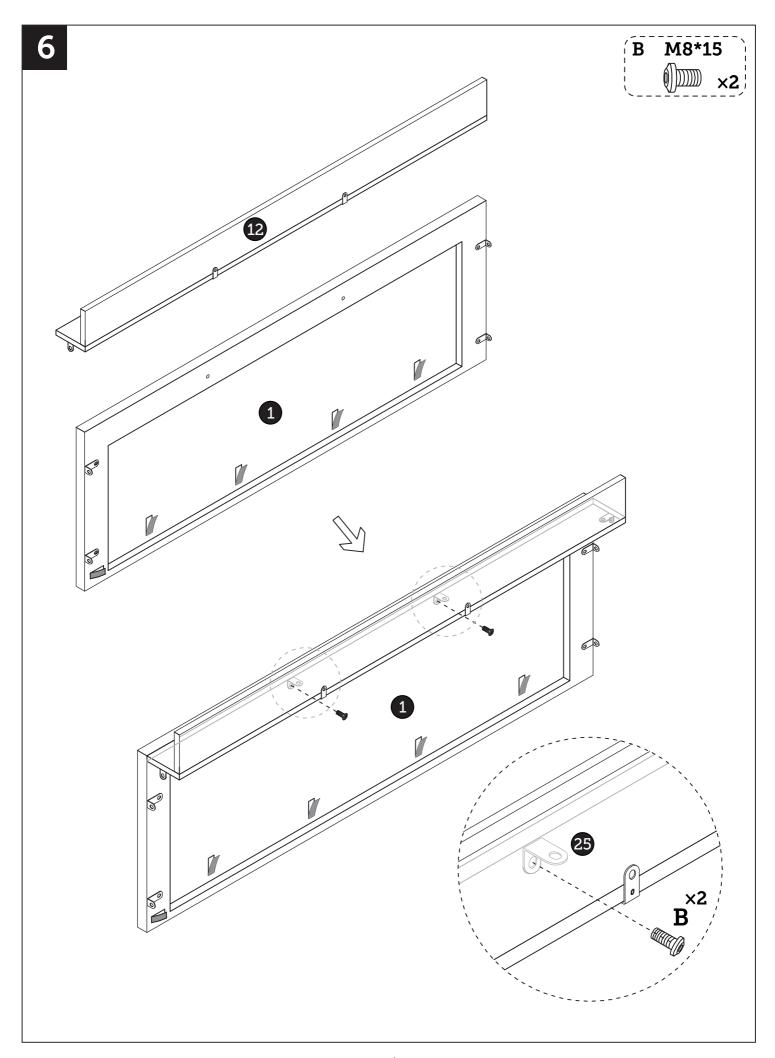

#### Note:

- 1. Should be assembled on flat ground to keep balance.
- 2. Before completing the installation, do not tighten the screws.

It needs at least two people to install.

Before starting the assembly, you must read the whole manual and follow the instructions