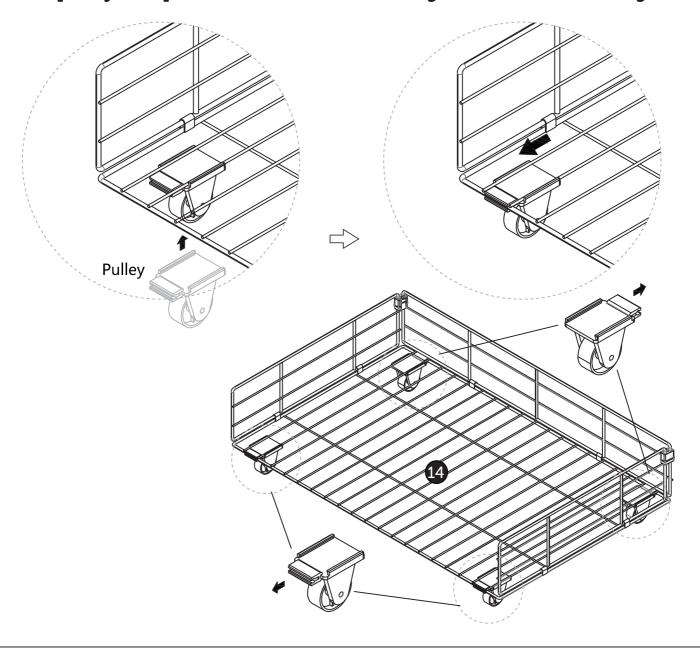

After connecting all the lines, sort them out and clip them into the harness Magic Band

Please note that this drawer base (14) has front and back sides! please see the instructions clearly before assembling!!!

As shown in the figure Clip the pulley into position first

Then push the pulley to the side At the same time, clamp the iron wire at the edge.lt takes a little strength

plastic buckle(A)

plastic buckle(B)