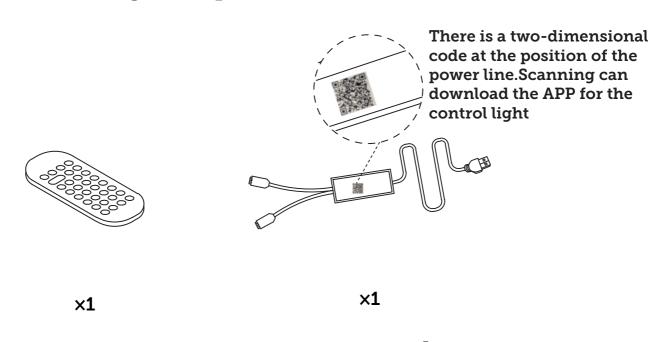

Violent installation is prohibited



Please call if you need help



Multi-person cooperation is recommended

# **Assembly Instruction**



### **Assembly Instruction**



## LED light strip electronic accessories list



Remote control

#### power cord





#### Note:

- 1. Should be assembled on flat ground to keep balance.
- 2. Before completing the installation, do not tighten the screws.



It needs at least two people to install.



Before starting the assembly, you must read the whole manual and follow the instructions









6

É M8\*42 **8×** 







When installing, this hole faces



















meters long

There is a USB female port on the socket. Please plug the USB plug with power cord into this USB female port



The plug of the USB socket must be connected to the power supply before it can be used !!!

After connecting all the lines, sort them out and clip them into the harness Magic Band







Please note that this drawer base (14) has front and back sides! please see the instruct