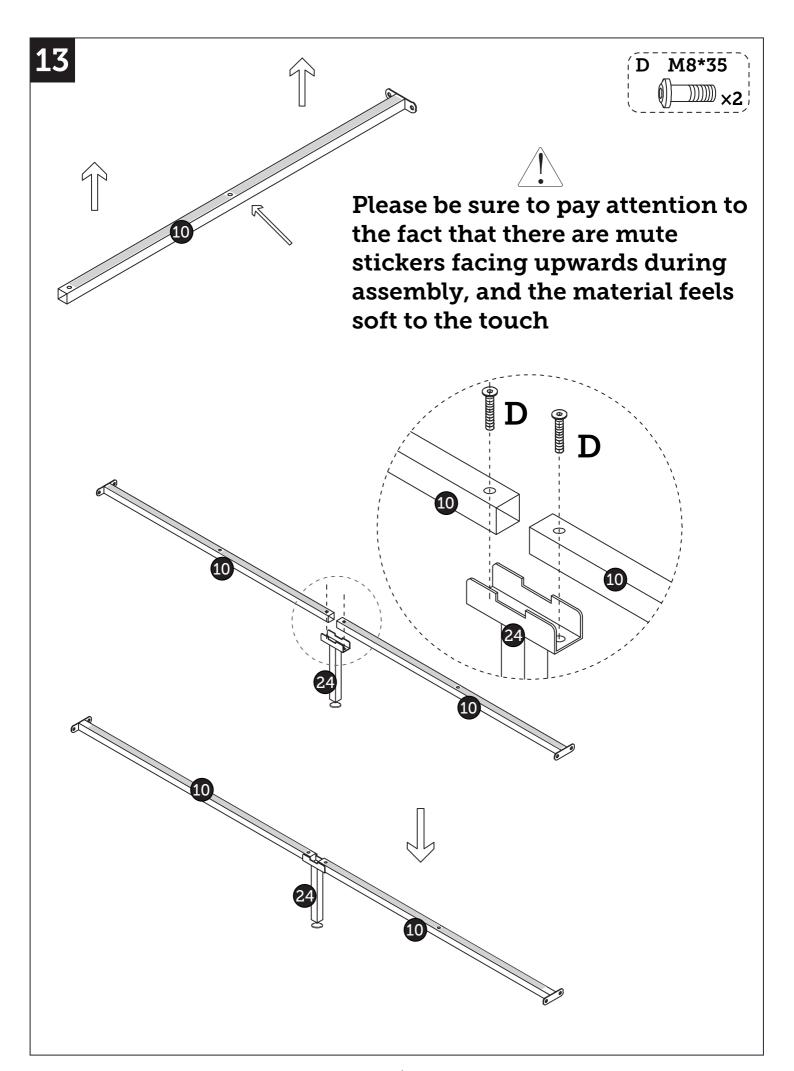

Violent installation is prohibited



Please call if you need help



Multi-person cooperation is recommended

# **Assembly Instruction**



### **Assembly Instruction**



## LED light strip electronic accessories list



Remote control

#### power cord





#### Note:

- 1. Should be assembled on flat ground to keep balance.
- 2. Before completing the installation, do not tighten the screws.



It needs at least two people to install.



Before starting the assembly, you must read the whole manual and follow the instructions









6

É M8\*42 **8×** 







When installing, this hole faces



















meters long

There is a USB female port on the socket. Please plug the USB plug with power cord into this USB female port



The plug of the USB socket must be connected to the power supply before it can be used !!!

After connecting all the lines, sort them out and clip them into the harness Magic Band







Please note that this drawer base (14) has front and back sides! please see the instructions clearly before assembling!!!

As shown in the figure Clip the pulley into position first

Then push the pulley to the side At the same time, clamp the iron wire at the edge.lt takes a little strength







plastic buckle(A)

plastic buckle(B)

Note that when you do this correctly, the darker colored lines on A and B should be facing the same direction



Note:

This step is just to let