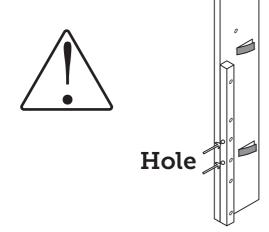

Violent installation is prohibited

Please call if you need help

Multi-person cooperation is recommended

6

É M8\*42 **8×** 

When installing, this hole faces

meters long

There is a USB female port on the socket. Please plug the USB plug with power cord into this USB female port

The plug of the USB socket must be connected to the power supply before it can be used !!!