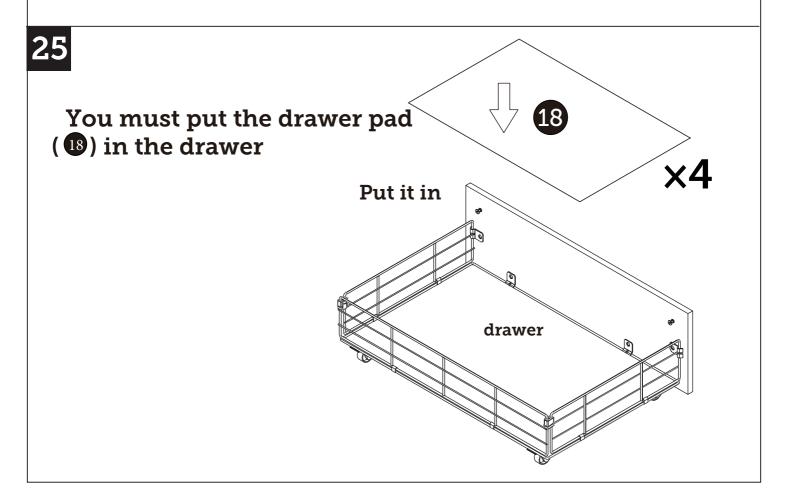

lug with power cord into this USB female port



The plug of the USB socket must be connected to the power supply before it can be used !!!

After connecting all the lines, sort them out and clip them into the harness Magic Band







Please note that this drawer base (14) has front and back sides! please see the instructions clearly before assembling!!!

As shown in the figure Clip the pulley into position first

Then push the pulley to the side At the same time, clamp the iron wire at the edge.lt takes a little strength







plastic buckle(A)

plastic buckle(B)

Note that when you do this correctly, the darker colored lines on A and B should be facing the same direction



Note:

This step is just to let you know how to put A and B together You may need this in the next steps on







1. This screw must be turned out slightly, leaving a distance of 2-3 mm



When pulling out the drawer, Lift the drawer gently, Align the screw with the gourd hole, and then pull it out