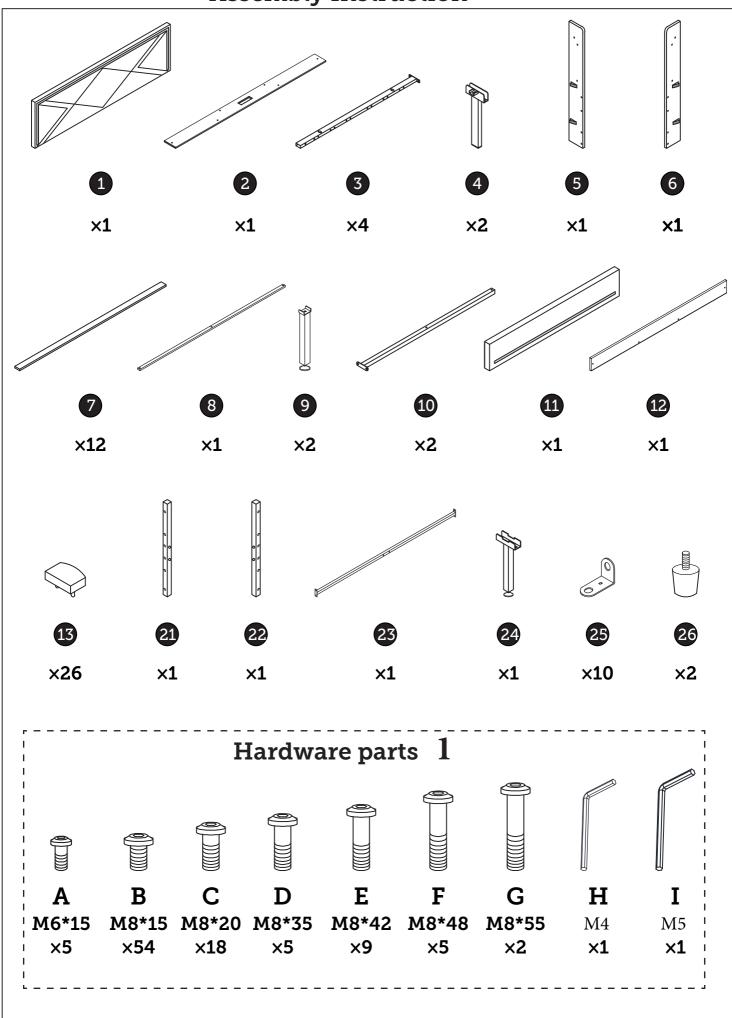

Violent installation is prohibited



Please call if you need help



Multi-person cooperation is recommended

# **Assembly Instruction**



### **Assembly Instruction**



## LED light strip electronic accessories list



Remote control

#### power cord





#### Note:

- 1. Should be assembled on flat ground to keep balance.
- 2. Before completing the installation, do not tighten the screws.



It needs at least two people to install.



Before starting the assembly, you must read the whole manual and follow the instructions









6

É M8\*42 **8×** 







When installing, this hole faces



















meters long

There is a USB female port on the socket. Please plug the USB plug with power cord into this USB female port



The plug of the USB socket must be connected to the power supply before it can be used !!!

After connecting all the lines, sort them out and clip them into the harness Magic Band







Please