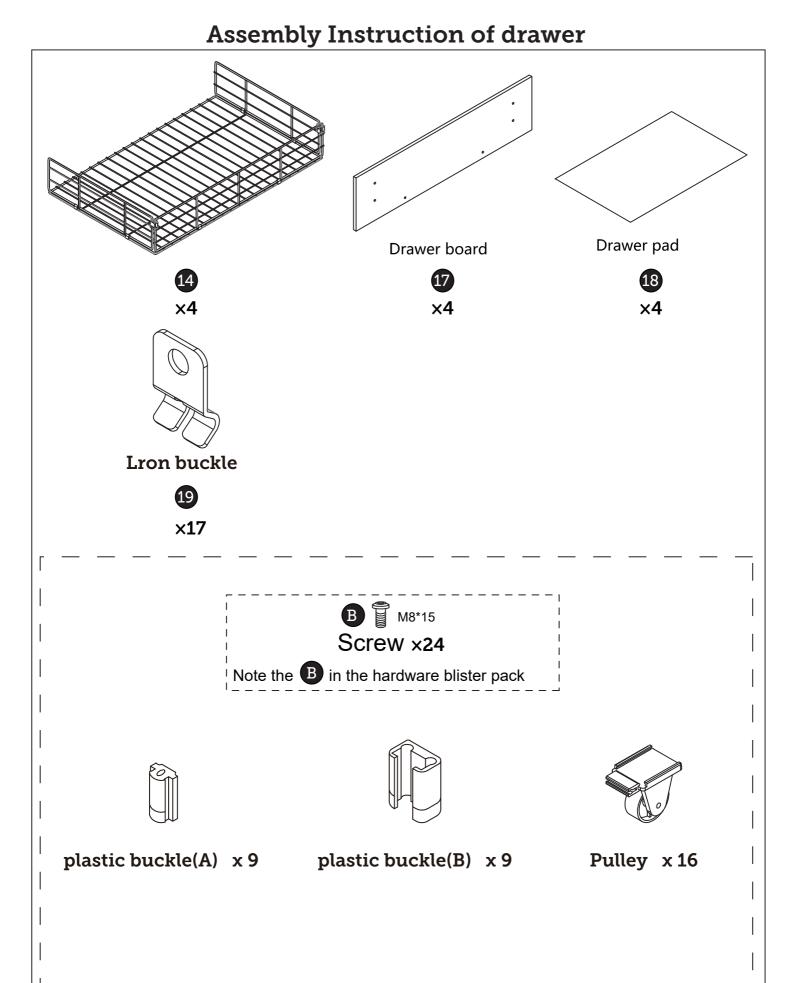

After connecting all the lines, sort them out and clip them into the harness Magic Band

Please note that this drawer base (14) has front and back sides! please see the instructions clearly before assembling!!!

As shown in the figure Clip the pulley into position first

Then push the pulley to the side At the same time, clamp the iron wire at the edge.lt takes a little strength

plastic buckle(A)

plastic buckle(B)

Note that when you do this correctly, the darker colored lines on A and B should be facing the same direction

Note:

This step is just to let you know how to put A and B together You may need this in the next steps on