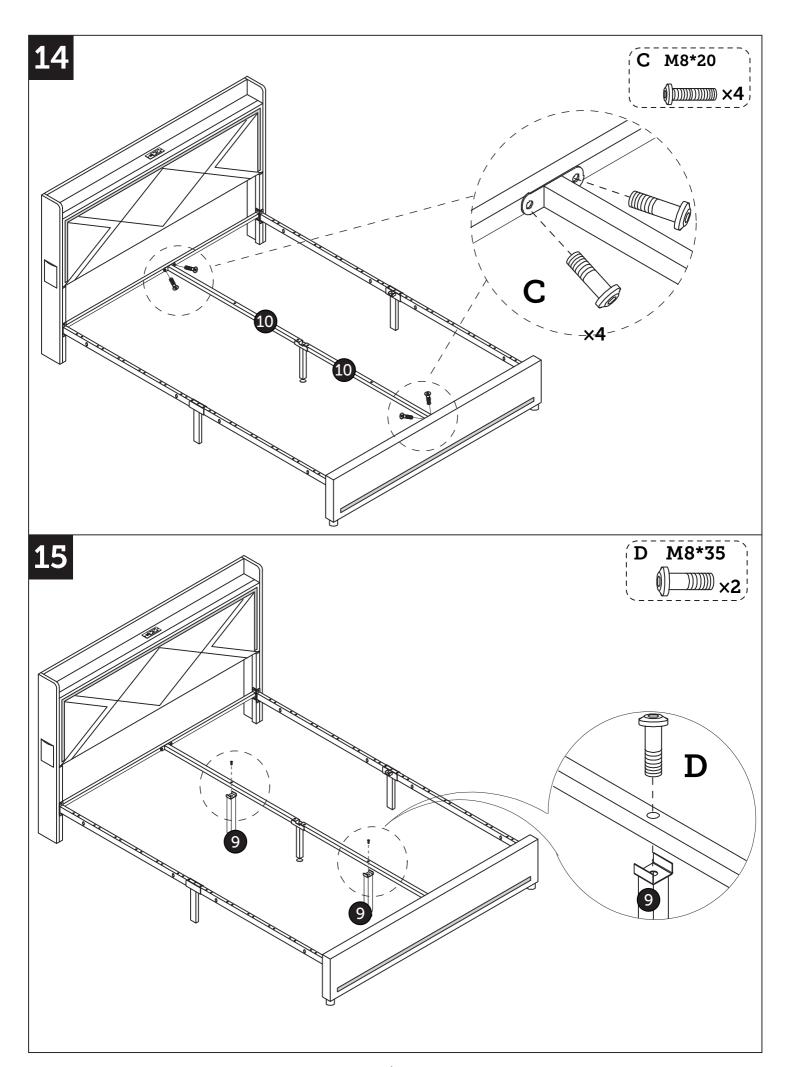

After connecting all the lines, sort them out and clip them into the harness Magic Band

Please note that this drawer base (14) has front and back sides! please see the instructions clearly before assembling!!!

1. This screw must be turned out slightly, leaving a distance of 2-3 mm

When pulling out the drawer, Lift the drawer gently, Align the screw with the gourd hole, and then pull it out