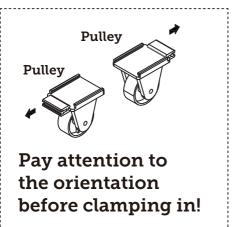

As shown in the figure Clip the pulley into position first

Then push the pulley to the side At the same time, clamp the iron wire at the edge.lt takes a little strength

plastic buckle(A)

plastic buckle(B)

Note that when you do this correctly, the darker colored lines on A and B should be facing the same direction

Note:

This step is just to let you know how to put A and B together You may need this in the next steps on