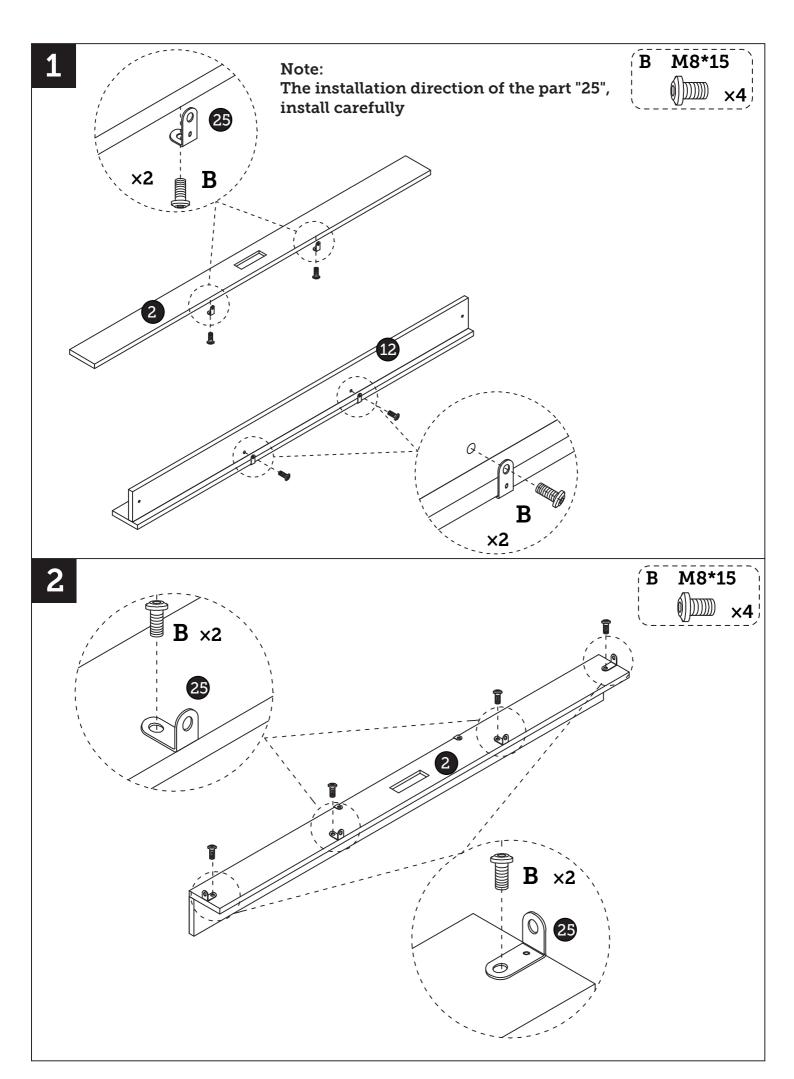

Violent installation is prohibited



Please call if you need help



Multi-person cooperation is recommended

# **Assembly Instruction**



### **Assembly Instruction**



## LED light strip electronic accessories list



Remote control

#### power cord





#### Note:

- 1. Should be assembled on flat ground to keep balance.
- 2. Before completing the installation, do not tighten the screws.



It needs at least two people to install.



Before starting the assembly, you must read the whole manual and follow the instructions









6

É M8\*42 **8×** 







When installing, this hole faces



















meters long

There is a USB female port on the socket. Please plug the USB plug with power cord into this USB female port



The plug of the USB socket must be connected to the power supply before it can be used !!!

After connecting all the lines, sort them out and clip them into the harness Magic Band







Please note that this drawer base (14) has front and back sides! please see the instructions clearly before assembling!!!

As shown in the figure Clip the pulley into position first

Then push the pulley to the side At the same time, clamp the iron wire at the edge.lt takes a little strength







plastic buckle(A)

plastic buckle(B)

Note that when you do this correctly, the darker colored lines on