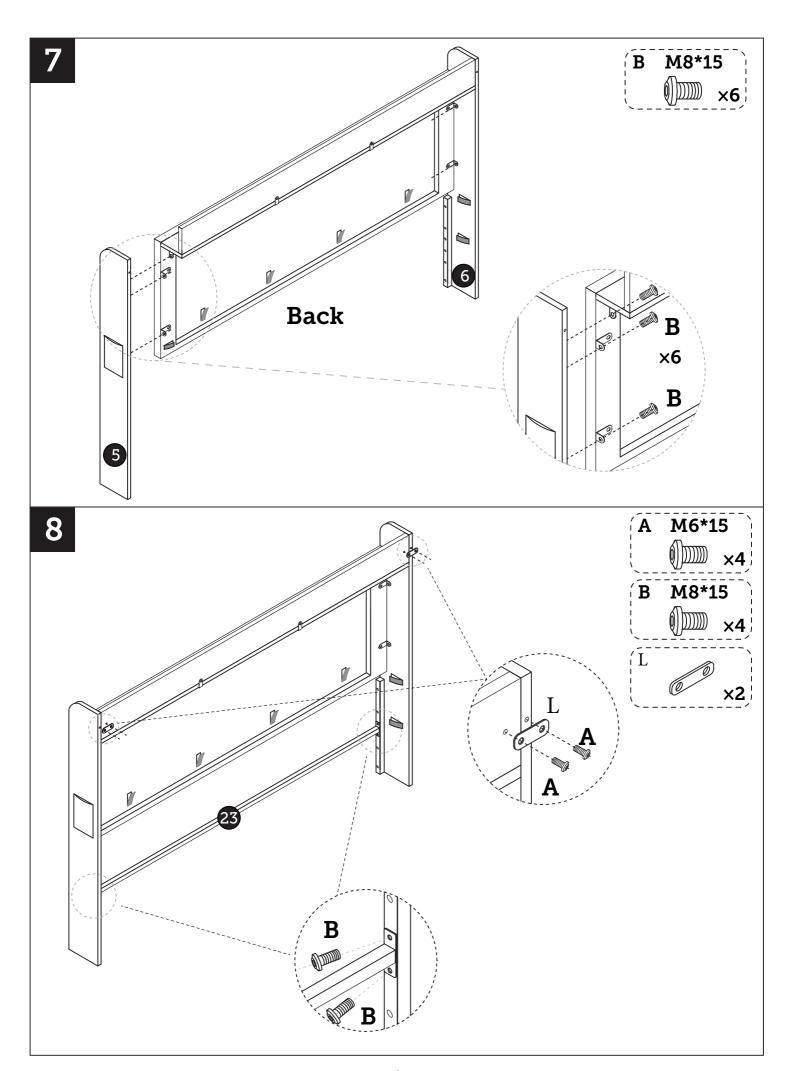

After connecting all the lines, sort them out and clip them into the harness Magic Band

Please note that this drawer base (14) has front and back sides! please see the instructions clearly before assembling!!!