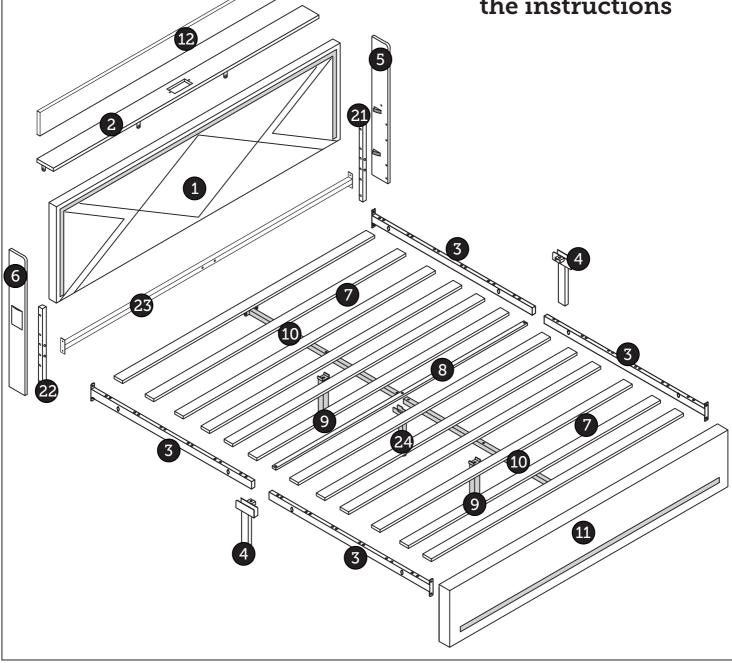

Violent installation is prohibited



Please call if you need help



Multi-person cooperation is recommended

# **Assembly Instruction**



### **Assembly Instruction**



## LED light strip electronic accessories list



Remote control

#### power cord





#### Note:

- 1. Should be assembled on flat ground to keep balance.
- 2. Before completing the installation, do not tighten the screws.



It needs at least two people to install.



Before starting the assembly, you must read the whole manual and follow the instructions









6

É M8\*42 **8×** 







When installing, this hole faces



















meters long

There is a USB female port on the socket. Please plug the USB plug with power cord into this USB female port



The plug of the USB socket must be connected to the power supply before it can be used !!!

After connecting all the lines, sort them out and clip them into the harness Magic Band







Please note that this drawer base (14) has front and back sides! please see the instructions clearly before assembling!!!

As shown in the figure Clip the pulley into position first

Then push the pulley to the side At the same time, clamp the iron wire at the edge.lt takes a little strength







plastic buckle(A)

plastic buckle(B)

Note that when you do this correctly, the darker colored lines