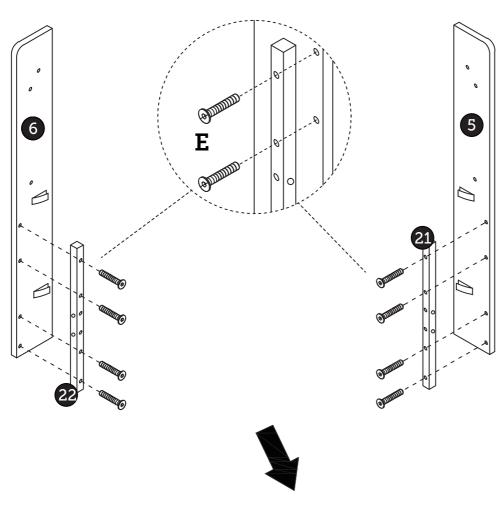

Violent installation is prohibited



Please call if you need help



Multi-person cooperation is recommended

# **Assembly Instruction**



### **Assembly Instruction**



## LED light strip electronic accessories list



Remote control

#### power cord





#### Note:

- 1. Should be assembled on flat ground to keep balance.
- 2. Before completing the installation, do not tighten the screws.



It needs at least two people to install.



Before starting the assembly, you must read the whole manual and follow the instructions









6

É M8\*42 **8×** 







When installing, this hole faces



















meters long

There is a USB female port on the socket. Please plug the USB plug with power cord into this USB female port



The plug of the USB socket must be connected to the power supply before it can be used !!!

After connecting all the lines, sort them out and clip them into the harness Magic Band







Please note that this drawer base (14) has front and back sides! please see the instructions clearly before assembling!!!

As shown in the figure Clip the pulley into position first

Then push the pulley to the side At the same time, clamp the iron wire at the edge.lt takes a little strength







plastic buckle(A)

plastic buckle(B)

Note that when you do this correctly, the darker colored lines on A a