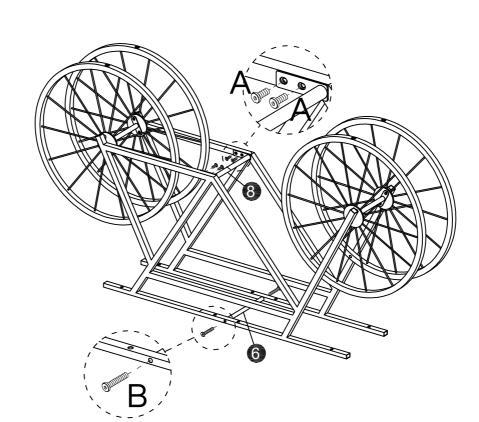

## Hardware List

| Α          | В           | С     | D          |
|------------|-------------|-------|------------|
|            |             |       |            |
| M6x12mm    | M6x30mm     |       | φ8x30mm    |
| 6 pcs+1 pc | 30 pcs+1 pc | 2 pcs | 2 pcs+1 pc |