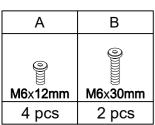

| Е     | F     | I    |
|-------|-------|------|
| 0     |       |      |
| 8 pcs | 4 pcs | 1 pc |

В

M6x30mm

6 pcs