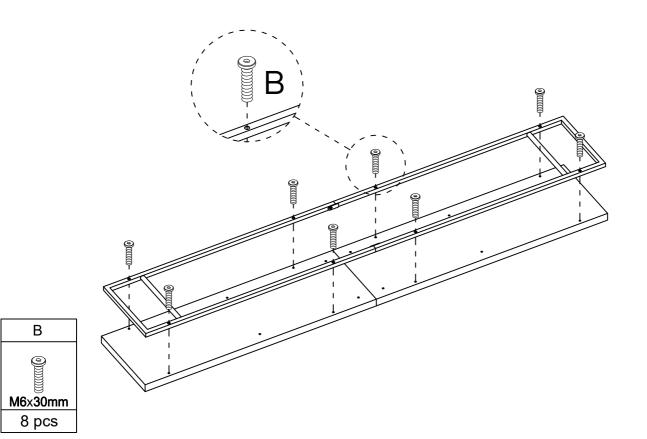

## Hardware List

| Α          | В           | С     | D          |
|------------|-------------|-------|------------|
|            |             |       |            |
| M6x12mm    | M6x30mm     |       | φ8x30mm    |
| 6 pcs+1 pc | 30 pcs+1 pc | 2 pcs | 2 pcs+1 pc |