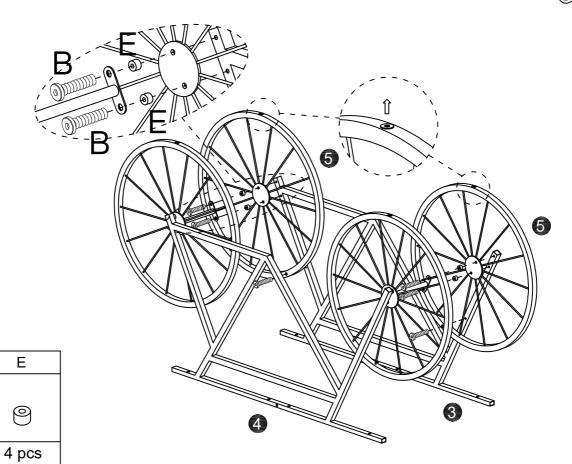

## Hardware List

| Α          | В           | С     | D          |
|------------|-------------|-------|------------|
|            |             |       |            |
| M6x12mm    | M6x30mm     |       | φ8x30mm    |
| 6 pcs+1 pc | 30 pcs+1 pc | 2 pcs | 2 pcs+1 pc |

| Е     | F     | I    |
|-------|-------|------|
| 0     |       |      |
| 8 pcs | 4 pcs | 1 pc |

В

M6x30mm

6 pcs