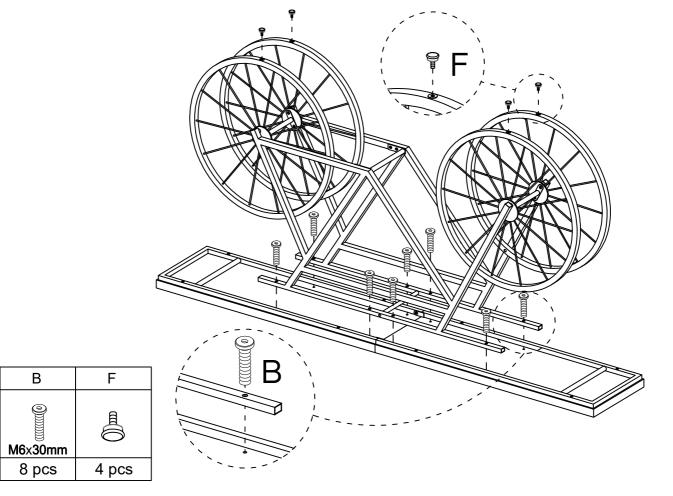

## **Install the Anti-Tip Straps**

Using the anti-tip straps can reduce the risk of tipping over, but can not eliminate it.

Make sure all parts are included. Most board parts are labeled or stamped on the raw edge. Contact us for a free replacement if you encounter any damaged or missing parts.