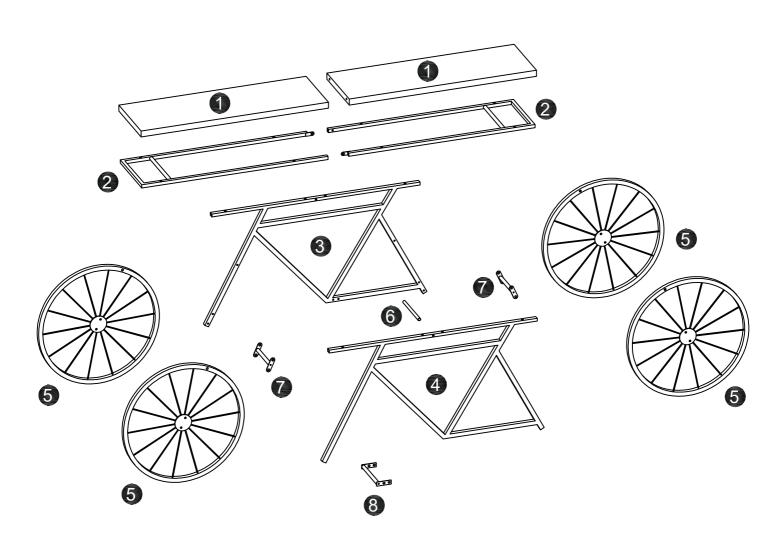

amaged parts, we're here to help. Please retain the original packaging and take photos of the packaging and the product, then contact us as soon as possible.

#### **Warm Tips**

- 1. Carefully read these instructions and keep them for future reference.
- 2. Check the parts list and confirm everything's there before starting assembly.
- 3. When assembling, put all parts on a soft, smooth surface like a carpet to avoid scratches.
- 4. Don't fully tighten screws until all parts are confirmed in place to avoid misalignment.



We recommend using hand tools for assembly.

If an electric screwdriver is used, reduce power and torque to avoid damage to the product.



## **Install the Anti-Tip Straps**

Using the anti-tip straps can reduce the risk of tipping over, but can not eliminate it.









Make sure all parts are included. Most board parts are labeled or stamped on the raw edge. Contact us for a free replacement if you encounter any damaged or missing parts.

### Parts List



## Hardware List

| Α          | В           | С     | D          |
|------------|-------------|-------|------------|
|            |             |       |            |
| M6x12mm    | M6x30mm     |       | φ8x30mm    |
| 6 pcs+1 pc | 30 pcs+1 pc | 2 pcs | 2 pcs+1 pc |

| Е     | F     | I    |
|-------|-------|------|
| 0     |       |      |
| 8 pcs | 4 pcs | 1 pc |

























В

M6x30mm

6 pcs













# Thank you for your support!