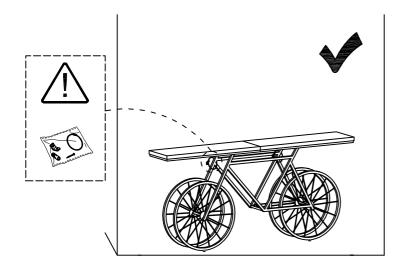

## **Install the Anti-Tip Straps**

Using the anti-tip straps can reduce the risk of tipping over, but can not eliminate it.

Make sure all parts are included. Most board parts are labeled or stamped on the raw edge. Contact us for a free replacement if you encounter any damaged or missing parts.