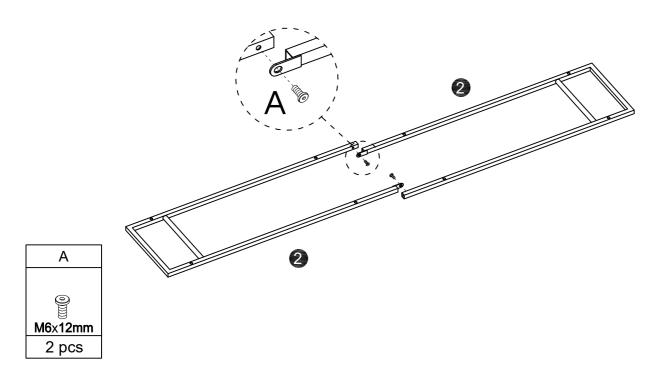

## Hardware List

| Α          | В           | С     | D          |
|------------|-------------|-------|------------|
|            |             |       |            |
| M6x12mm    | M6x30mm     |       | φ8x30mm    |
| 6 pcs+1 pc | 30 pcs+1 pc | 2 pcs | 2 pcs+1 pc |