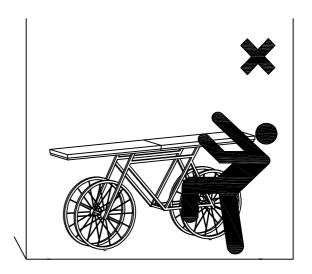

## **Install the Anti-Tip Straps**

Using the anti-tip straps can reduce the risk of tipping over, but can not eliminate it.

Make sure all parts are included. Most board parts are labeled or stamped on the raw edge. Contact us for a free replacement if you encounter any damaged or missing parts.