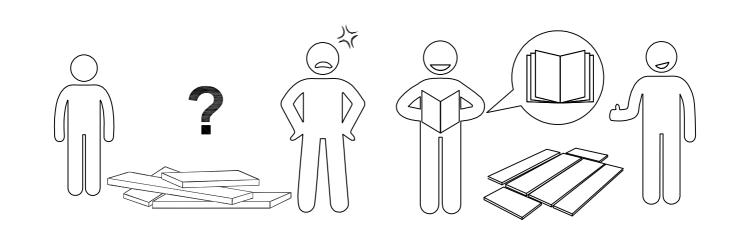

#### **Warm Tips**

- 1. Carefully read these instructions and keep them for future reference.
- 2. Check the parts list and confirm everything's there before starting assembly.
- 3. When assembling, put all parts on a soft, smooth surface like a carpet to avoid scratches.
- 4. Don't fully tighten screws until all parts are confirmed in place to avoid misalignment.

## **Install the Anti-Tip Straps**

Using the anti-tip straps can reduce the risk of tipping over, but can not eliminate it.

Make sure all parts are included. Most board parts are labeled or stamped on the raw edge. Contact us for a free replacement if you encounter any damaged or missing parts.