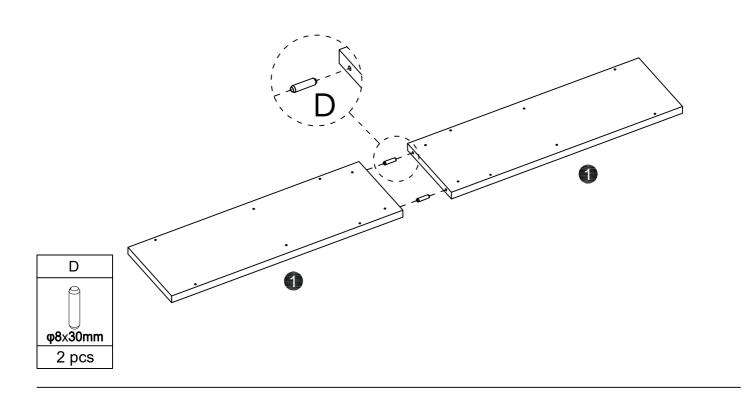

## Hardware List

| Α          | В           | С     | D          |
|------------|-------------|-------|------------|
|            |             |       |            |
| M6x12mm    | M6x30mm     |       | φ8x30mm    |
| 6 pcs+1 pc | 30 pcs+1 pc | 2 pcs | 2 pcs+1 pc |