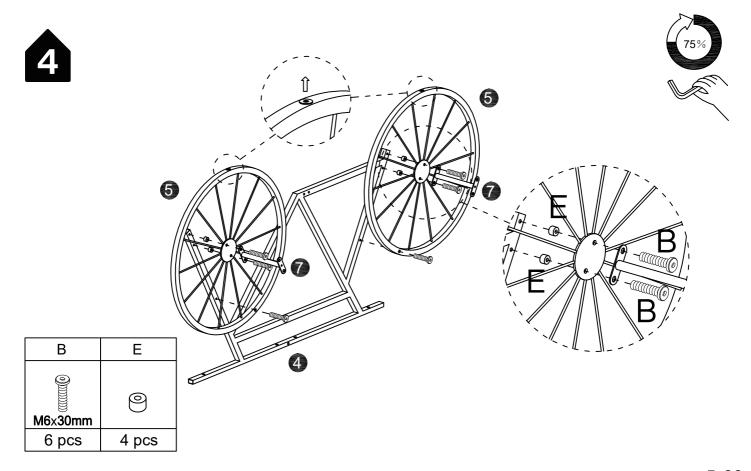

## Hardware List

| Α          | В           | С     | D          |
|------------|-------------|-------|------------|
|            |             |       |            |
| M6x12mm    | M6x30mm     |       | φ8x30mm    |
| 6 pcs+1 pc | 30 pcs+1 pc | 2 pcs | 2 pcs+1 pc |

| Е     | F     | I    |
|-------|-------|------|
| 0     |       |      |
| 8 pcs | 4 pcs | 1 pc |

В

M6x30mm

6 pcs