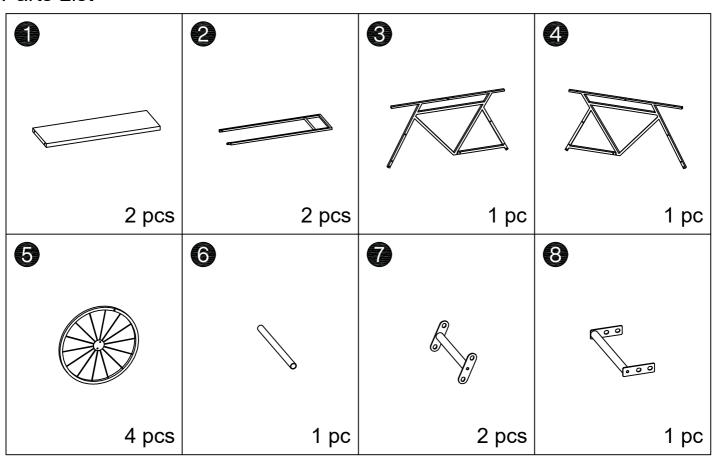

read these instructions and keep them for future reference.
- 2. Check the parts list and confirm everything's there before starting assembly.
- 3. When assembling, put all parts on a soft, smooth surface like a carpet to avoid scratches.
- 4. Don't fully tighten screws until all parts are confirmed in place to avoid misalignment.



We recommend using hand tools for assembly.

If an electric screwdriver is used, reduce power and torque to avoid damage to the product.



## **Install the Anti-Tip Straps**

Using the anti-tip straps can reduce the risk of tipping over, but can not eliminate it.









Make sure all parts are included. Most board parts are labeled or stamped on the raw edge. Contact us for a free replacement if you encounter any damaged or missing parts.

### Parts List



## Hardware List

| Α          | В           | С     | D          |
|------------|-------------|-------|------------|
|            |             |       |            |
| M6x12mm    | M6x30mm     |       | φ8x30mm    |
| 6 pcs+1 pc | 30 pcs+1 pc | 2 pcs | 2 pcs+1 pc |

| Е     | F     | I    |
|-------|-------|------|
| 0     |       |      |
| 8 pcs | 4 pcs | 1 pc |

























В

M6x30mm

6 pcs













# Thank you for your support!