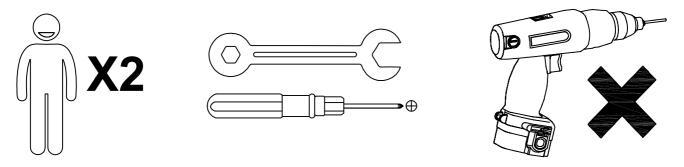

We recommend using hand tools for assembly.

If an electric screwdriver is used, reduce power and torque to avoid damage to the product.