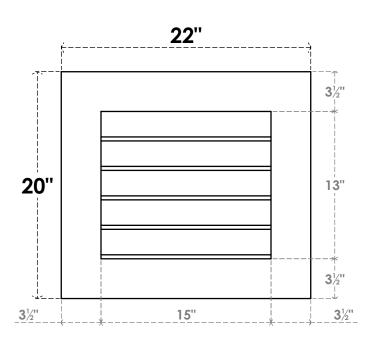

## **GVPVE22X2001SN**

22"W X 20"H RECTANGLE SURFACE MOUNT PVC GABLE VENT: NON-FUNCTIONAL, W/ 3-1/2"W X 1"P STANDARD FRAME

**FRONT** 

SIDE

LOUVER HEIGHT: 2 5/8"

LOUVER QTY: 5

EKENA MILLWORK 2300 WEST MAIN ST. CLARKSVILLE, TX 75426 TOLL FREE: 866-607-0453 WWW.EKENAMILLWORK.COM