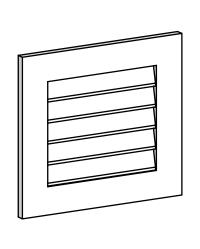

## **GVPVE22X2001SN**

22"W X 20"H RECTANGLE SURFACE MOUNT PVC GABLE VENT: NON-FUNCTIONAL, W/ 3-1/2"W X 1"P STANDARD FRAME

**FRONT** 

SIDE

LOUVER HEIGHT: 2 5/8"

LOUVER QTY: 5

EKENA MILLWORK 2300 WEST MAIN ST. CLARKSVILLE, TX 75426 TOLL FREE: 866-607-0453 WWW.EKENAMILLWORK.COM