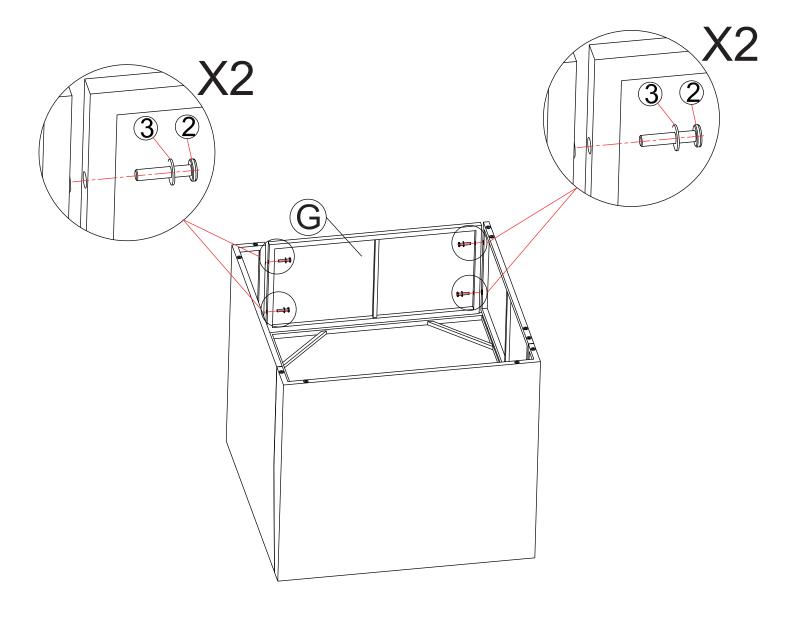

#### STEP 3 Left Armrest Sofa

| G            | 2                | 3               |
|--------------|------------------|-----------------|
|              | 1                |                 |
| (Side Panel) | M6*30 mm<br>Bolt | Ф6*12<br>Washer |
| 1 pc         | 4 pc             | 4 pc            |

### STEP 8 Right Armrest Sofa

| G            | 2                | 3               |
|--------------|------------------|-----------------|
|              | 0                |                 |
| (Side Panel) | M6*30 mm<br>Bolt | Ф6*12<br>Washer |
| 1 pc         | 4 pc             | 4 pc            |