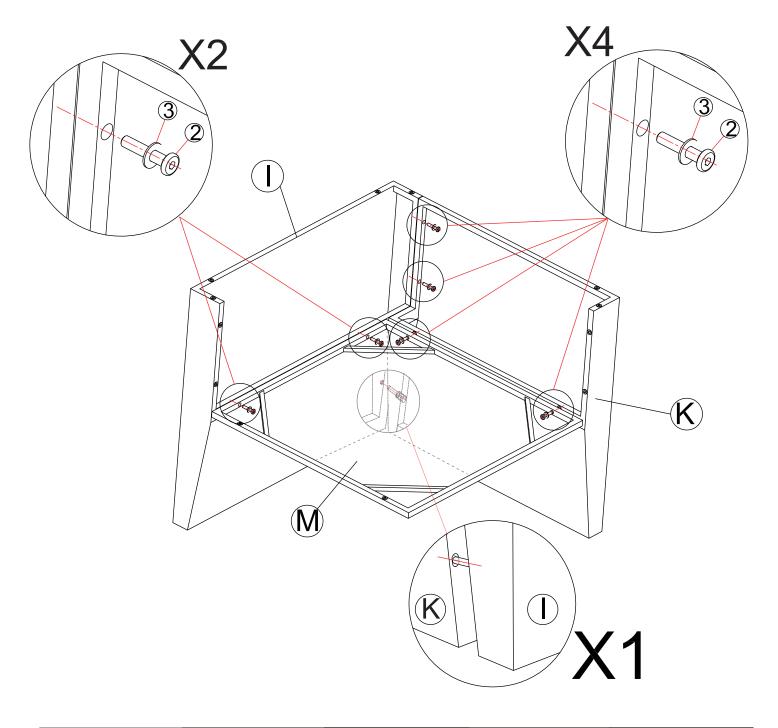

#### **STEP 1 Left Armrest Sofa**

#### STEP 3 Left Armrest Sofa

| G            | 2                | 3               |
|--------------|------------------|-----------------|
|              | 1                |                 |
| (Side Panel) | M6*30 mm<br>Bolt | Ф6*12<br>Washer |
| 1 pc         | 4 pc             | 4 pc            |