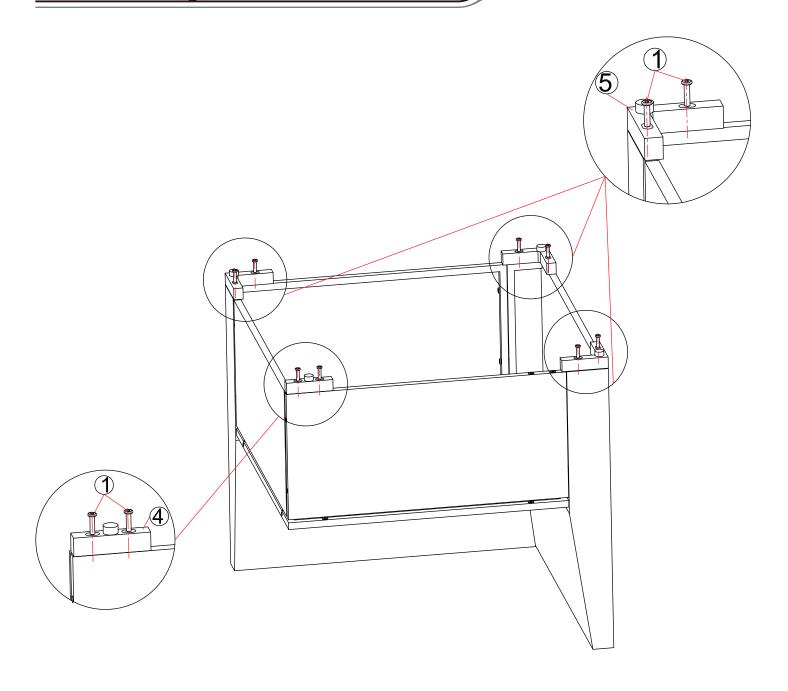

#### STEP 4 Left Armrest Sofa

| 1                | 4         | 5           |
|------------------|-----------|-------------|
|                  | 000       |             |
| M6*25 mm<br>Bolt | Floor Mat | L Floor Mat |
| 8 pc             | 1 pc      | 3 pc        |

## STEP 9 Right Armrest Sofa

| 1                | 4         | 5           |
|------------------|-----------|-------------|
|                  | 000       |             |
| M6*25 mm<br>Bolt | Floor Mat | L Floor Mat |
| 8 pc             | 1 pc      | 3 pc        |