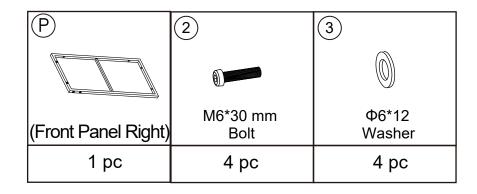

#### STEP 2 Left Armrest Sofa

| 0                  | 2                | 3               |
|--------------------|------------------|-----------------|
|                    | 1                |                 |
| (Front Panel Left) | M6*30 mm<br>Bolt | Ф6*12<br>Washer |
| 1 pc               | 4 pc             | 4 pc            |