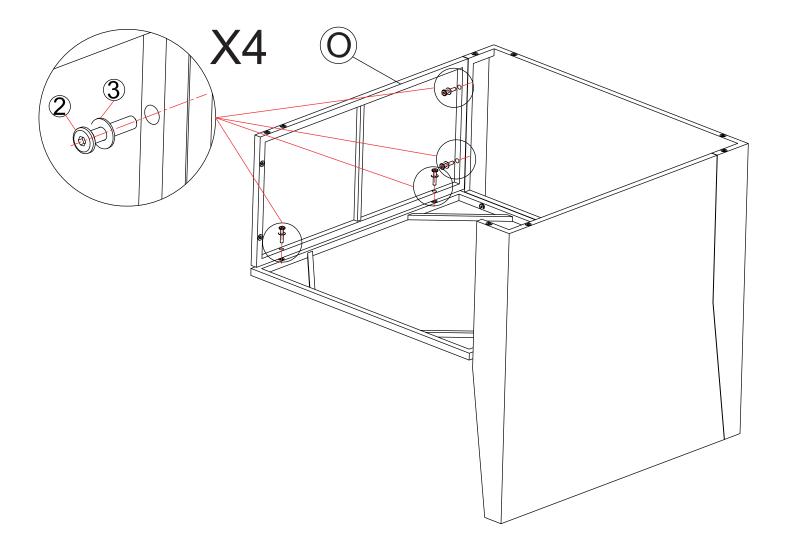

### STEP 8 Right Armrest Sofa

| G            | 2                | 3               |
|--------------|------------------|-----------------|
|              | 0                |                 |
| (Side Panel) | M6*30 mm<br>Bolt | Ф6*12<br>Washer |
| 1 pc         | 4 pc             | 4 pc            |