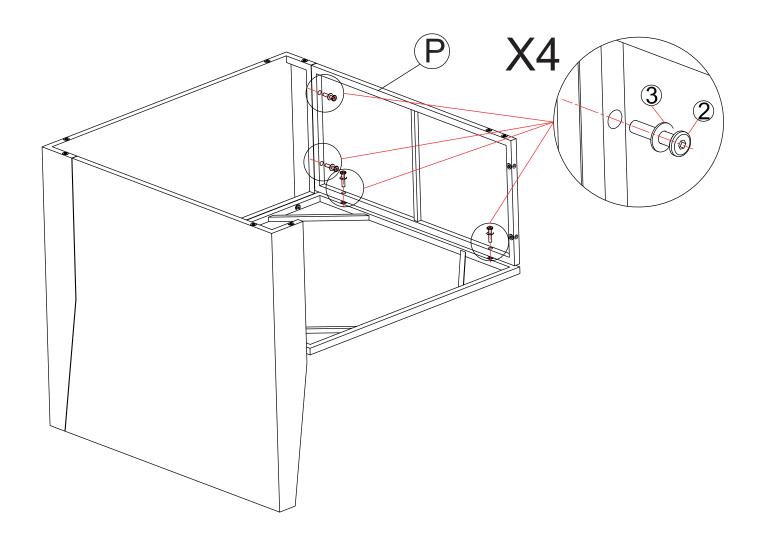

#### STEP 2 Left Armrest Sofa

| 0                  | 2                | 3               |
|--------------------|------------------|-----------------|
|                    | 1                |                 |
| (Front Panel Left) | M6*30 mm<br>Bolt | Ф6*12<br>Washer |
| 1 pc               | 4 pc             | 4 pc            |