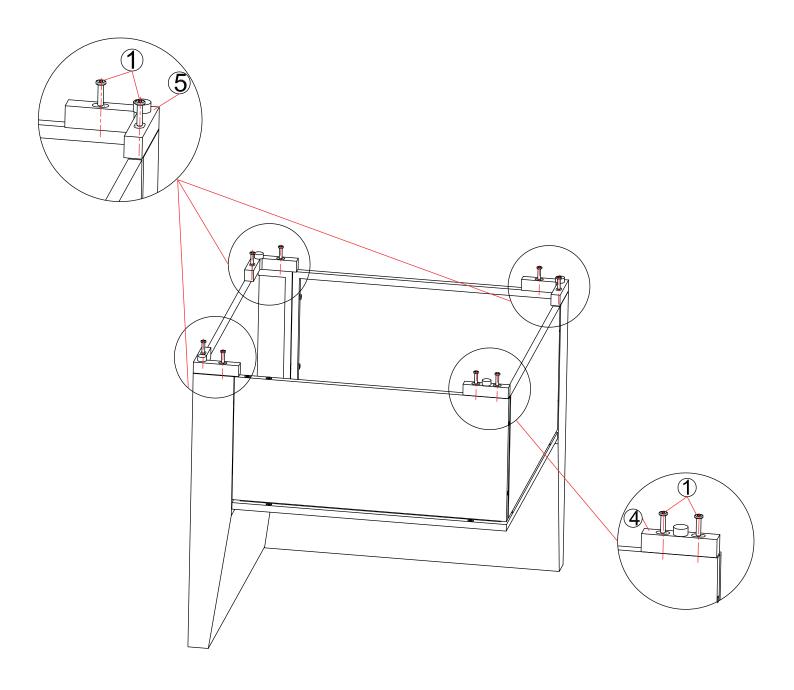

#### STEP 4 Left Armrest Sofa

| 1                | 4         | 5           |
|------------------|-----------|-------------|
|                  | 000       |             |
| M6*25 mm<br>Bolt | Floor Mat | L Floor Mat |
| 8 pc             | 1 pc      | 3 pc        |

## STEP 9 Right Armrest Sofa

| 1                | 4         | 5           |
|------------------|-----------|-------------|
|                  | 000       |             |
| M6*25 mm<br>Bolt | Floor Mat | L Floor Mat |
| 8 pc             | 1 pc      | 3 pc        |