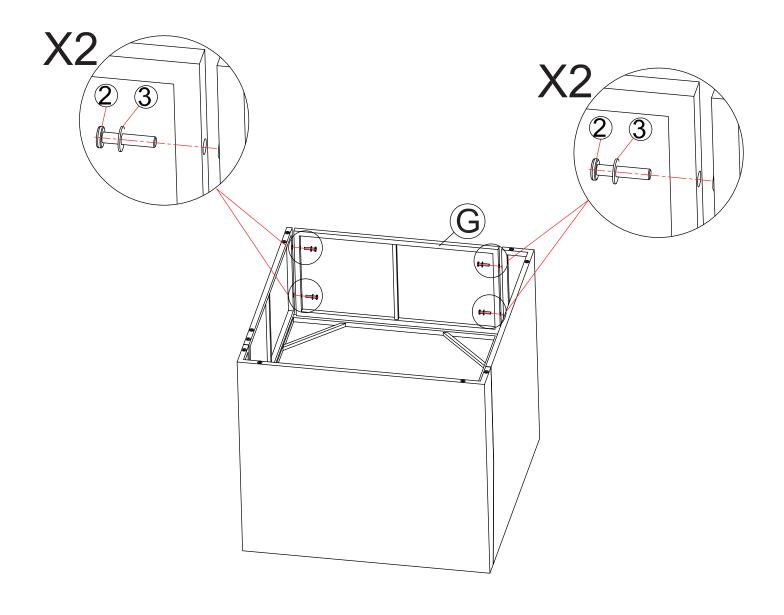

#### STEP 3 Left Armrest Sofa

| G            | 2                | 3               |
|--------------|------------------|-----------------|
|              | 1                |                 |
| (Side Panel) | M6*30 mm<br>Bolt | Ф6*12<br>Washer |
| 1 pc         | 4 pc             | 4 pc            |