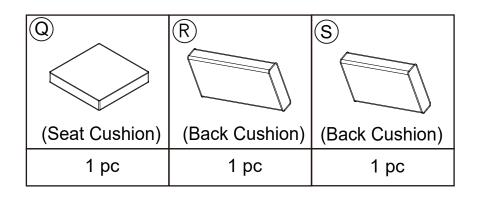

#### PART LIST

| Parts List         |                    |                    |                     |                  |
|--------------------|--------------------|--------------------|---------------------|------------------|
| G                  |                    | J                  | K                   |                  |
| (Side Panel)       | (Left Armrest)     | (Right Armrest)    | (Left Backrest)     | (Right Backrest) |
| 2 pc               | 1 pc               | 1 pc               | 1 pc                | 1 pc             |
| M                  | N                  |                    | P                   |                  |
| (Left Seat Panell) | (Right Seat Panel) | (Front Panel Left) | (Front Panel Right) | (Seat Cushion)   |
| 1 pc               | 1 pc               | 1 pc               | 1 pc                | 2 pc             |
| R                  | S                  |                    |                     |                  |
| (Back Cushion)     | (Back Cushion)     | Cover              |                     |                  |
| 2 pc               | 2 pc               | 1 pc               |                     |                  |