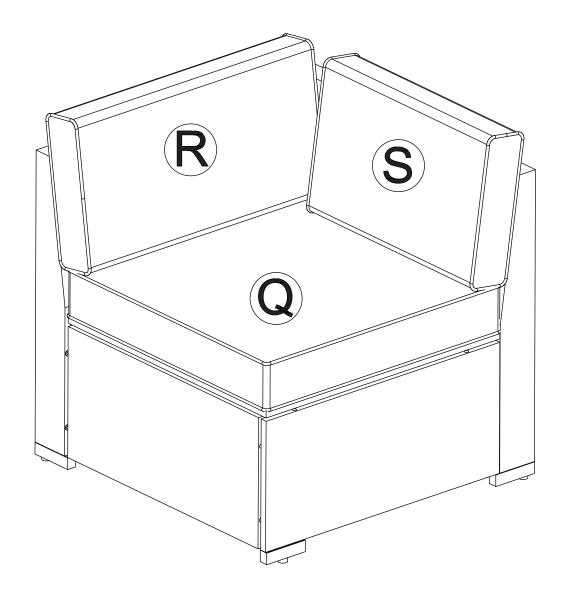

#### PART LIST

| Parts List         |                    |                    |                     |                  |
|--------------------|--------------------|--------------------|---------------------|------------------|
| G                  |                    | J                  | K                   |                  |
| (Side Panel)       | (Left Armrest)     | (Right Armrest)    | (Left Backrest)     | (Right Backrest) |
| 2 pc               | 1 pc               | 1 pc               | 1 pc                | 1 pc             |
| M                  | N                  |                    | P                   |                  |
| (Left Seat Panell) | (Right Seat Panel) | (Front Panel Left) | (Front Panel Right) | (Seat Cushion)   |
| 1 pc               | 1 pc               | 1 pc               | 1 pc                | 2 pc             |
| R                  | S                  |                    |                     |                  |
| (Back Cushion)     | (Back Cushion)     | Cover              |                     |                  |
| 2 pc               | 2 pc               | 1 pc               |                     |                  |