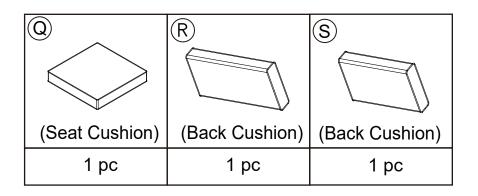

#### PART LIST

| Parts List         |                    |                    |                     |                  |
|--------------------|--------------------|--------------------|---------------------|------------------|
| G                  |                    | J                  | K                   |                  |
| (Side Panel)       | (Left Armrest)     | (Right Armrest)    | (Left Backrest)     | (Right Backrest) |
| 2 pc               | 1 pc               | 1 pc               | 1 pc                | 1 pc             |
| M                  | N                  |                    | P                   |                  |
| (Left Seat Panell) | (Right Seat Panel) | (Front Panel Left) | (Front Panel Right) | (Seat Cushion)   |
| 1 pc               | 1 pc               | 1 pc               | 1 pc                | 2 pc             |
| R                  | S                  |                    |                     |                  |
| (Back Cushion)     | (Back Cushion)     | Cover              |                     |                  |
| 2 pc               | 2 pc               | 1 pc               |                     |                  |