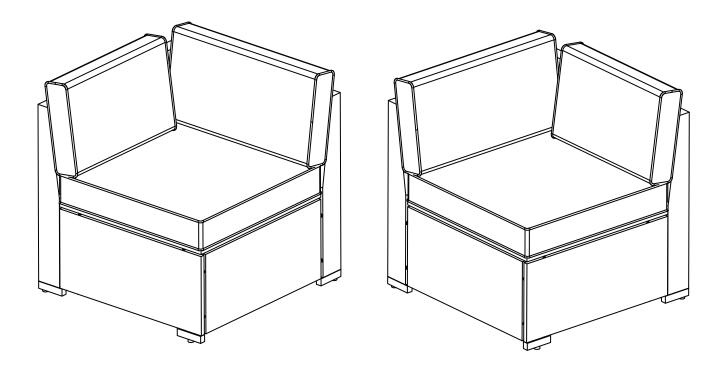

# 2 Pcs Corner Sofa

If you have any questions about the product, please feel free to contact us.

#### PART LIST

| Parts List         |                    |                    |                     |                  |
|--------------------|--------------------|--------------------|---------------------|------------------|
| G                  |                    | J                  | K                   |                  |
| (Side Panel)       | (Left Armrest)     | (Right Armrest)    | (Left Backrest)     | (Right Backrest) |
| 2 pc               | 1 pc               | 1 pc               | 1 pc                | 1 pc             |
| M                  | N                  |                    | P                   |                  |
| (Left Seat Panell) | (Right Seat Panel) | (Front Panel Left) | (Front Panel Right) | (Seat Cushion)   |
| 1 pc               | 1 pc               | 1 pc               | 1 pc                | 2 pc             |
| R                  | S                  |                    |                     |                  |
| (Back Cushion)     | (Back Cushion)     | Cover              |                     |                  |
| 2 pc               | 2 pc               | 1 pc               |                     |                  |