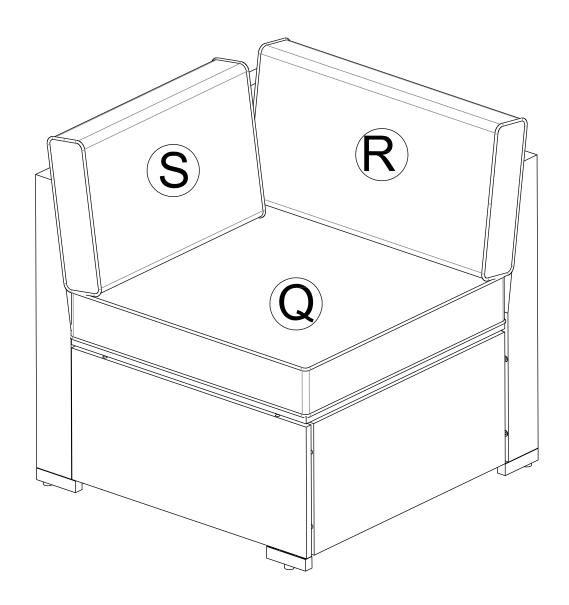

#### PART LIST

| Parts List         |                    |                    |                     |                  |
|--------------------|--------------------|--------------------|---------------------|------------------|
| G                  |                    | J                  | K                   |                  |
| (Side Panel)       | (Left Armrest)     | (Right Armrest)    | (Left Backrest)     | (Right Backrest) |
| 2 pc               | 1 pc               | 1 pc               | 1 pc                | 1 pc             |
| M                  | N                  |                    | P                   |                  |
| (Left Seat Panell) | (Right Seat Panel) | (Front Panel Left) | (Front Panel Right) | (Seat Cushion)   |
| 1 pc               | 1 pc               | 1 pc               | 1 pc                | 2 pc             |
| R                  | S                  |                    |                     |                  |
| (Back Cushion)     | (Back Cushion)     | Cover              |                     |                  |
| 2 pc               | 2 pc               | 1 pc               |                     |                  |