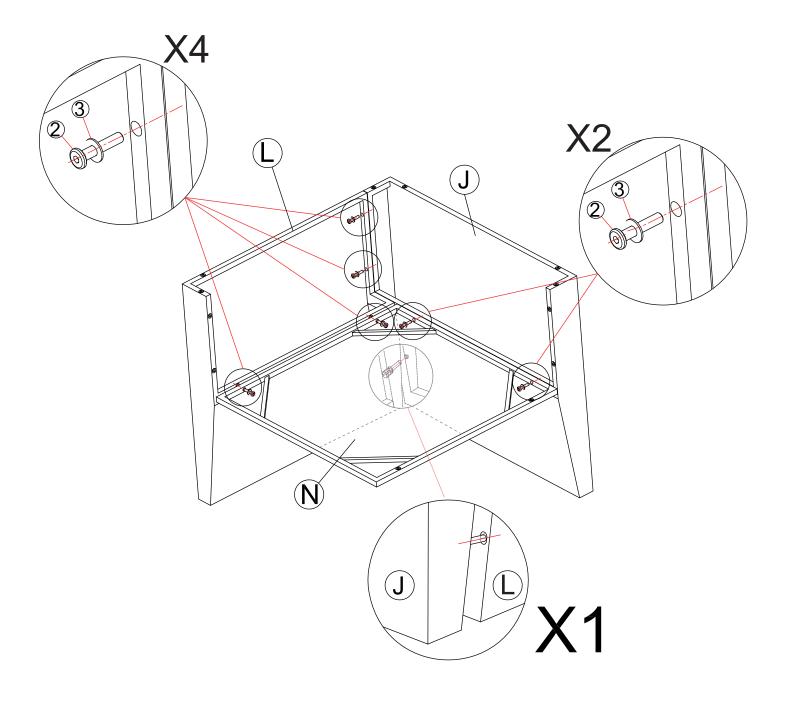

| 1                |                 |
| (Front Panel Left) | M6*30 mm<br>Bolt | Ф6*12<br>Washer |
| 1 pc               | 4 pc             | 4 pc            |

#### STEP 3 Left Armrest Sofa



| G            | 2                | 3               |
|--------------|------------------|-----------------|
|              | 1                |                 |
| (Side Panel) | M6*30 mm<br>Bolt | Ф6*12<br>Washer |
| 1 pc         | 4 pc             | 4 pc            |

#### STEP 4 Left Armrest Sofa



| 1                | 4         | 5           |
|------------------|-----------|-------------|
|                  | 000       |             |
| M6*25 mm<br>Bolt | Floor Mat | L Floor Mat |
| 8 pc             | 1 pc      | 3 pc        |

#### STEP 5 Left Armrest Sofa





### STEP 6 Right Armrest Sofa



|                 |                  | N                  | M6*30 mm | З   Ф6*12 |
|-----------------|------------------|--------------------|----------|-----------|
| (Right Armrest) | (Right Backrest) | (Right Seat Panel) | Bolt     | Washer    |
| 1 pc            | 1 pc             | 1 pc               | 6 pc     | 6 pc      |

#### STEP 7 Right Armrest Sofa





### STEP 8 Right Armrest Sofa



| G            | 2                | 3               |
|--------------|------------------|-----------------|
|              | 0                |                 |
| (Side Panel) | M6*30 mm<br>Bolt | Ф6*12<br>Washer |
| 1 pc         | 4 pc             | 4 pc            |

## STEP 9 Right Armrest Sofa



| 1                | 4         | 5           |
|------------------|-----------|-------------|