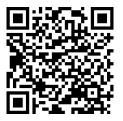

#### Lumen vs Watts More Lumens = More Light

| Lumens | Incandescent | LED  | Halogen | Fluorescent |
|--------|--------------|------|---------|-------------|
| 2600   | 150 W        | 28 W | 125 W   | 33 W        |
| 1600   | 100 W        | 22 W | 23 W    | 72 W        |
| 1100   | 75 W         | 18 W | 18 W    | 53 W        |
| 800    | 60 W         | 12 W | 13 W    | 43 W        |
| 450    | 40 W         | 9 W  | 11 W    | 29 W        |