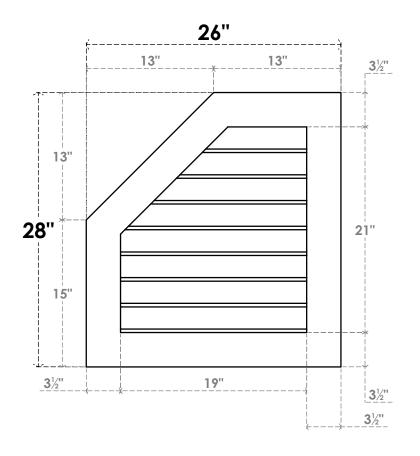

## GVPOL26X2801SN

26"W X 28"H HALF OCTAGON TOP LEFT SURFACE MOUNT PVC GABLE VENT: NON-FUNCTIONAL, W/ 3-1/2"W X 1"P STANDARD FRAME

**FRONT** 

SIDE

LOUVER HEIGHT: 2 5/8" LOUVER QTY: 8

EKENA MILLWORK 2300 WEST MAIN ST. CLARKSVILLE, TX 75426 TOLL FREE: 866-607-0453 WWW.EKENAMILLWORK.COM