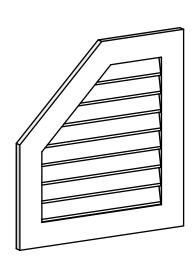

## GVPOL26X2801SN

26"W X 28"H HALF OCTAGON TOP LEFT SURFACE MOUNT PVC GABLE VENT: NON-FUNCTIONAL, W/ 3-1/2"W X 1"P STANDARD FRAME

**FRONT** 

SIDE

LOUVER HEIGHT: 2 5/8" LOUVER QTY: 8

EKENA MILLWORK 2300 WEST MAIN ST. CLARKSVILLE, TX 75426 TOLL FREE: 866-607-0453 WWW.EKENAMILLWORK.COM