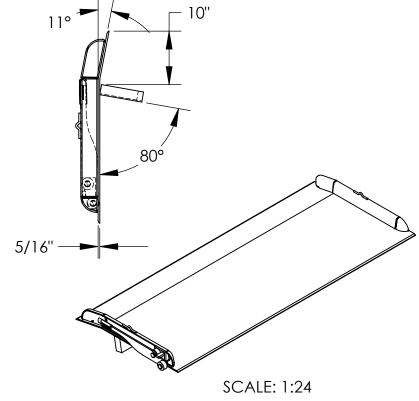

## STANDARD FEATURES

MODEL NUMBER: TS-10-8436 CAPACITY: 10,000 LBS **OVERALL WIDTH: 84" OVERALL LENGTH: 36"** 

**DOCKPLATE THICKNESS: 5/16"** 

LEVER LIFT IS STANDARD **LOCKING LEGS ARE 6" WIDE RIGHT LEG LENGTH IS 8" LEFT LEG LENGTH IS 7"** 

CROWN IS 11° & 9" FROM EDGE

**HEIGHT DIFFERENCE: 5"** 