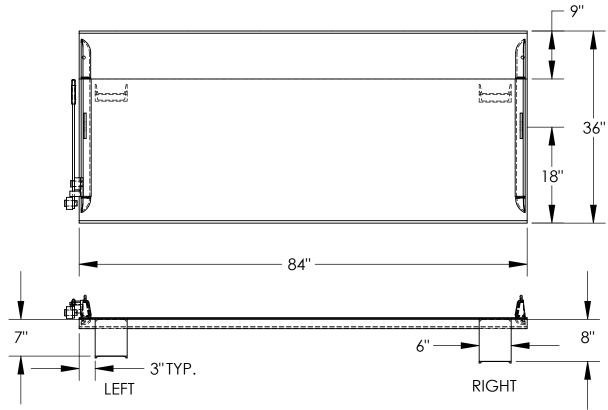

## STANDARD FEATURES

MODEL NUMBER: TS-10-8436 CAPACITY: 10,000 LBS **OVERALL WIDTH: 84" OVERALL LENGTH: 36"** 

**DOCKPLATE THICKNESS: 5/16"** 

LEVER LIFT IS STANDARD **LOCKING LEGS ARE 6" WIDE RIGHT LEG LENGTH IS 8" LEFT LEG LENGTH IS 7"** 