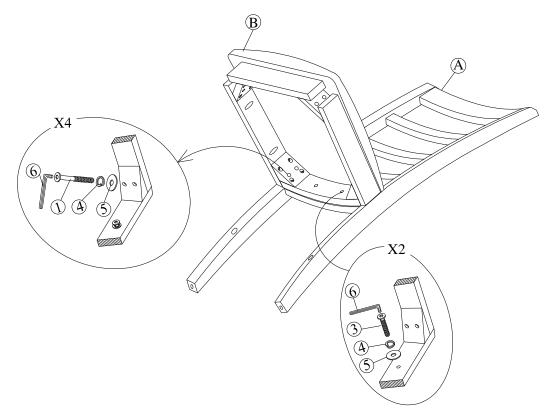

# STEP 1

Attach frame (B) to the back (A) by using bolts (3) and (1) and washers (4) and (5). Tighten with Allen Key (6).

Note: DO NOT tighten any of the bolts, until the chair is assembled, then put on a flat level surface to make sure the chair is level and then tighten the bolts.