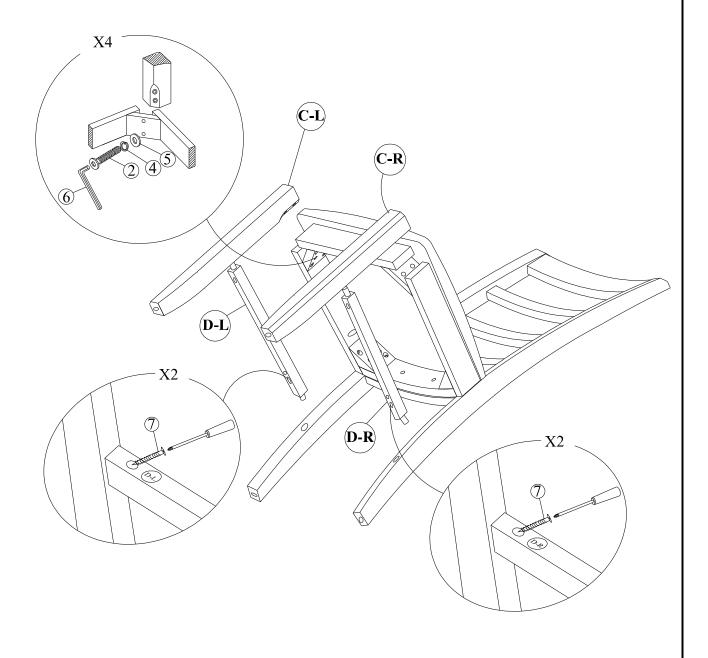

# STEP 2

Attach front legs (C-L) and (C-R) to the seat frame. Use bolts (2), washers (4) and (5) . Tighten with Allen Key (6).

Place side stretchers (D-L) and (D-R) between front and back legs, use the screw driver to tighten the screws (7) as shown below.

Note: DO NOT tighten any of the bolts, side stretchers (D-L) and (D-R) between front and back legs the chair is assembled, then tighten the bolts and the screws.