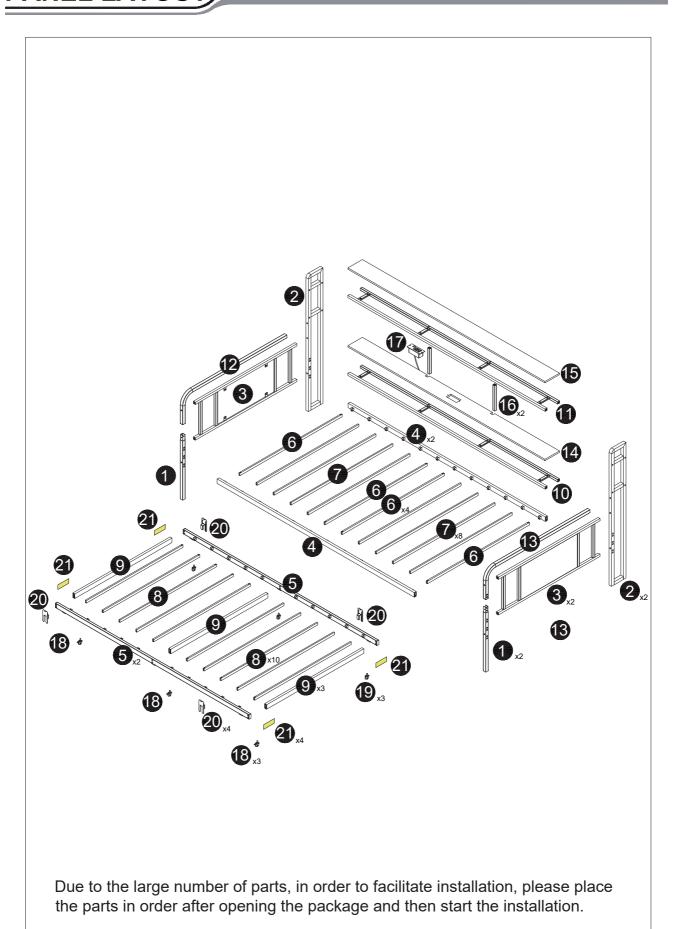

* . The product has functional problems

## **PART LIST**



#### PANEL LAYOUT





#### **TIPS**

- 1. When installing the product, use a soft surface (such as carpet or cardboard) to avoid scratching or damaging the surface of the product.
- 2. Please try to use a manual screwdriver instead of electric screw driver. A manual screwdriver can be used to better control the tightness of the screws.
- 3. Do not use any glue.
- 4. The product is unstable before it is assembled. Please pay attention to the product instal-lation sequence, and align all screws and screw holes before tightening.
- 5. The structure of this product can not meet the requirements of children climbing.
- 6.We suggest it is faster and easier to install with an electric drill. 2 People are recommended when you install.























# **AFTER-SALE SERVICE**

If you have any suggestions for our products or notice any quality issues, please contact us first. Our after-sales team will respond within 24 hours and will do everything possible to provide you with a satisfactory solution.

### **Guaranteed Customer Service**

Your shopping experience is very important to us! Feel unsatisfied? **Contact us!** Have any questions? **Contact us!** 

Wanna share how wonderful our smart products make your home?

Share your pictures with us.

Any suggestions? Contact us!

We will check and give feedback.