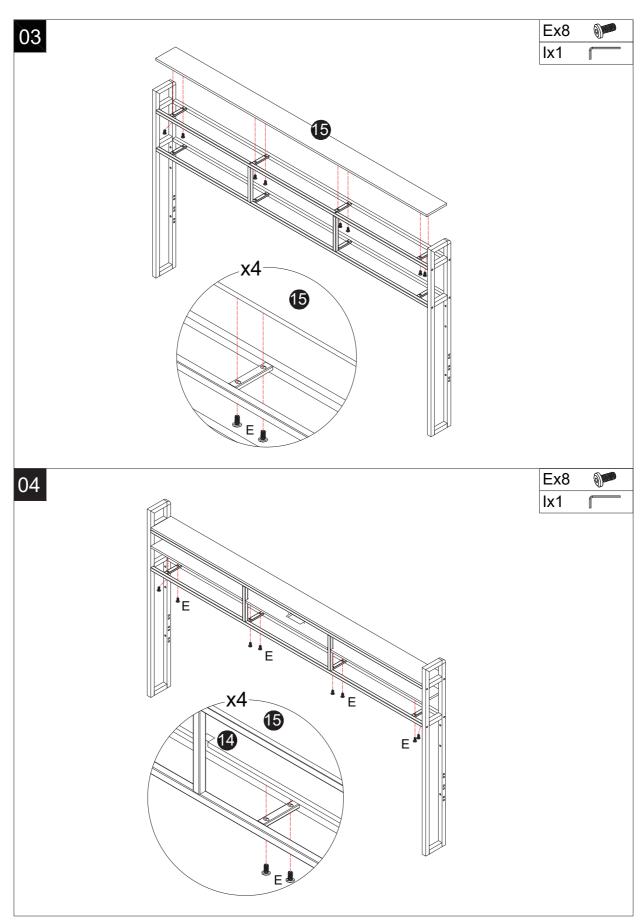

#### **TIPS**

- 1. When installing the product, use a soft surface (such as carpet or cardboard) to avoid scratching or damaging the surface of the product.
- 2. Please try to use a manual screwdriver instead of electric screw driver. A manual screwdriver can be used to better control the tightness of the screws.
- 3. Do not use any glue.
- 4. The product is unstable before it is assembled. Please pay attention to the product instal-lation sequence, and align all screws and screw holes before tightening.
- 5. The structure of this product can not meet the requirements of children climbing.
- 6.We suggest it is faster and easier to install with an electric drill. 2 People are recommended when you install.