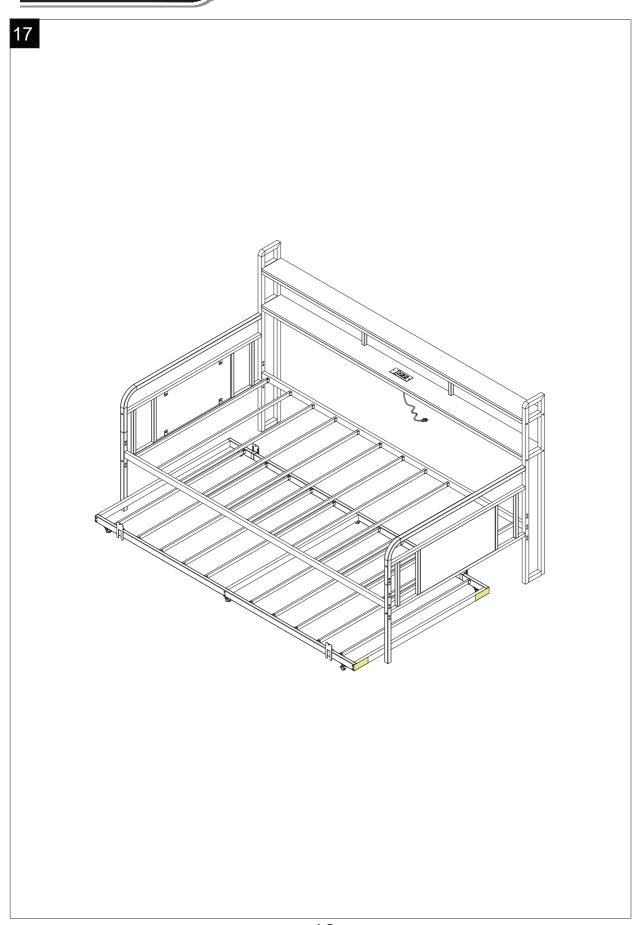

#### **TIPS**

- 1. When installing the product, use a soft surface (such as carpet or cardboard) to avoid scratching or damaging the surface of the product.
- 2. Please try to use a manual screwdriver instead of electric screw driver. A manual screwdriver can be used to better control the tightness of the screws.
- 3. Do not use any glue.
- 4. The product is unstable before it is assembled. Please pay attention to the product instal-lation sequence, and align all screws and screw holes before tightening.
- 5. The structure of this product can not meet the requirements of children climbing.
- 6.We suggest it is faster and easier to install with an electric drill. 2 People are recommended when you install.