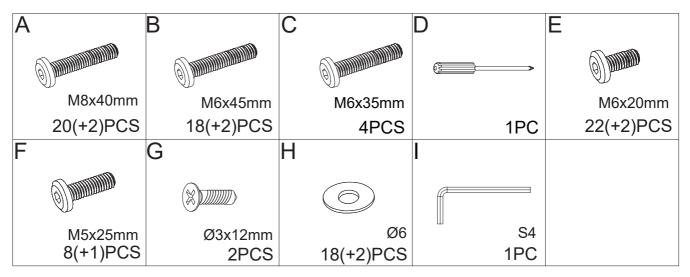

or future reference. Dear Customer

- Thank you for your purchase. When you receive the product, please make sure that all the parts are intact. If any parts are missing, please contact us promptly to request replacement parts.
- Then follow the entire installation instructions to install.
- Each part is crucial, so please be careful not to lose any. It is recommended to store parts with different lettered identifiers in separate boxes or bags to avoid confusion during installation.
- A . The outer box is damaged
- B . The product is damaged / bent / cracked while you open the box
- C . The parts / accessories / assembly tools are missing
- **D** . The instructions are not clear and can not be referred
- **E** . The product has functional problems

## **PART LIST**



#### PANEL LAYOUT





#### **TIPS**

- 1. When installing the product, use a soft surface (such as carpet or cardboard) to avoid scratching or damaging the surface of the product.
- 2. Please try to use a manual screwdriver instead of electric screw driver. A manual screwdriver can be used to better control the tightness of the screws.
- 3. Do not use any glue.
- 4. The product is unstable before it is assembled. Please pay attention to the product instal-lation sequence, and align all screws and screw holes before tightening.
- 5. The structure of this product can not meet the requirements of children climbing.
- 6.We suggest it is faster and easier to install with an electric drill. 2 People are recommended when you install.























# **AFTER-SALE SERVICE**

If you have any suggestions for ou