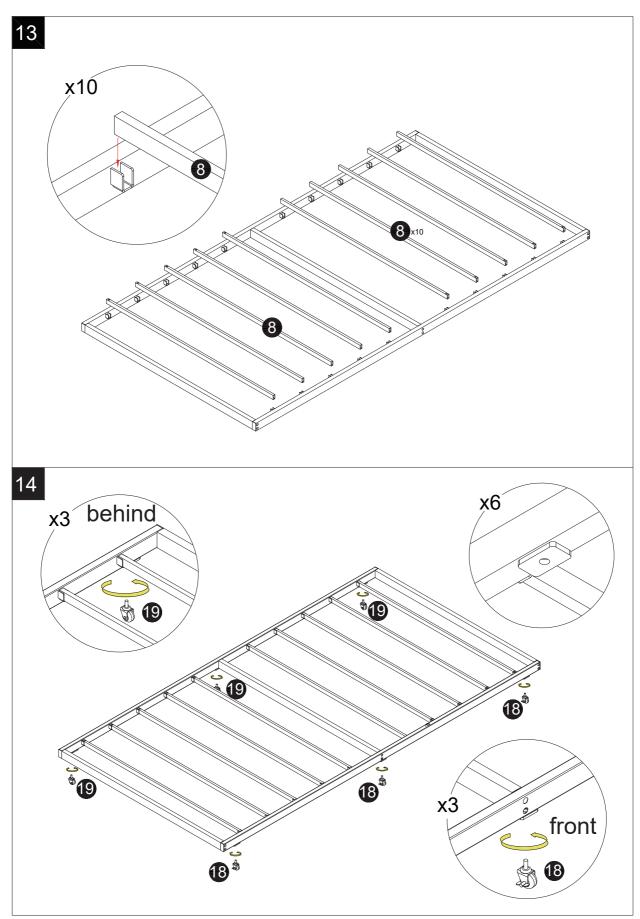

t has functional problems

## **PART LIST**



#### PANEL LAYOUT





#### **TIPS**

- 1. When installing the product, use a soft surface (such as carpet or cardboard) to avoid scratching or damaging the surface of the product.
- 2. Please try to use a manual screwdriver instead of electric screw driver. A manual screwdriver can be used to better control the tightness of the screws.
- 3. Do not use any glue.
- 4. The product is unstable before it is assembled. Please pay attention to the product instal-lation sequence, and align all screws and screw holes before tightening.
- 5. The structure of this product can not meet the requirements of children climbing.
- 6.We suggest it is faster and easier to install with an electric drill. 2 People are recommended when you install.























# **AFTER-SALE SERVICE**

If you have any suggestions for our products or notice any quality issues, please contact us first. Our after-sales team will respond within 24 hours and will do everything possible to provide you with a satisfactory solution.

### **Guaranteed Customer Service**

Your shopping experience is very important to us! Feel unsatisfied? **Contact us!** Have any questions? **Contact us!** 

Wanna share how wonderful our smart products make your home?

Share your pictures with us.

Any suggestions? Contact us!

We will check and give feedback.