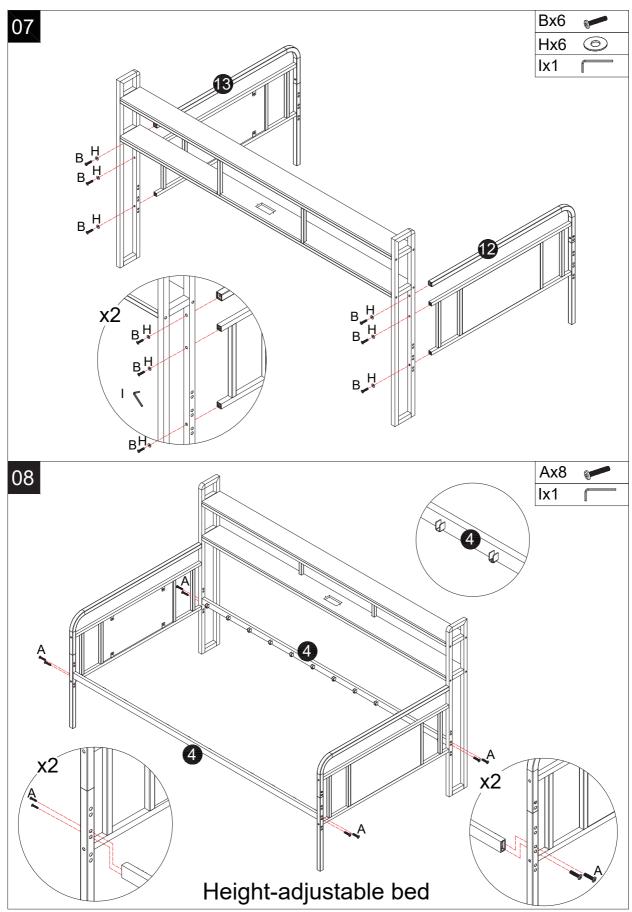

product has functional problems

## **PART LIST**



#### PANEL LAYOUT





#### **TIPS**

- 1. When installing the product, use a soft surface (such as carpet or cardboard) to avoid scratching or damaging the surface of the product.
- 2. Please try to use a manual screwdriver instead of electric screw driver. A manual screwdriver can be used to better control the tightness of the screws.
- 3. Do not use any glue.
- 4. The product is unstable before it is assembled. Please pay attention to the product instal-lation sequence, and align all screws and screw holes before tightening.
- 5. The structure of this product can not meet the requirements of children climbing.
- 6.We suggest it is faster and easier to install with an electric drill. 2 People are recommended when you install.























# **AFTER-SALE SERVICE**

If you have any suggestions for our products or notice any quality issues, please contact us first. Our after-sales team will respond within 24 hours and will do everything possible to provide you with a satisfactory solution.

### **Guaranteed Customer Service**

Your shopping experience is very important to us! Feel unsatisfied? **Contact us!** Have any questions? **Contact us!** 

Wanna share how wonderful our smart products make your home?

Share your pictures with us.

Any suggestions? Contact us!

We will check and give feedback.