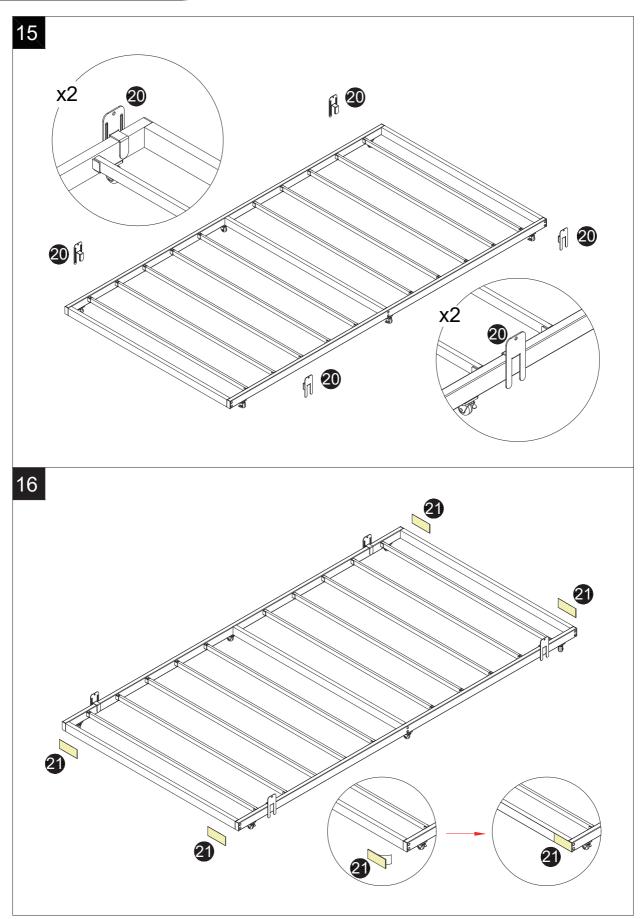

#### **TIPS**

- 1. When installing the product, use a soft surface (such as carpet or cardboard) to avoid scratching or damaging the surface of the product.
- 2. Please try to use a manual screwdriver instead of electric screw driver. A manual screwdriver can be used to better control the tightness of the screws.
- 3. Do not use any glue.
- 4. The product is unstable before it is assembled. Please pay attention to the product instal-lation sequence, and align all screws and screw holes before tightening.
- 5. The structure of this product can not meet the requirements of children climbing.
- 6.We suggest it is faster and easier to install with an electric drill. 2 People are recommended when you install.