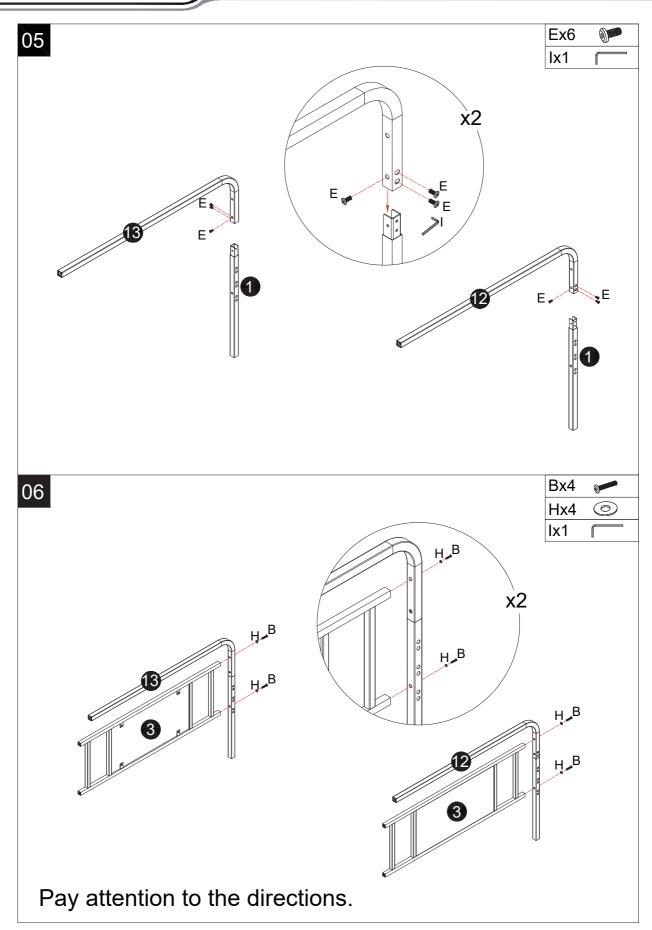

#### **TIPS**

- 1. When installing the product, use a soft surface (such as carpet or cardboard) to avoid scratching or damaging the surface of the product.
- 2. Please try to use a manual screwdriver instead of electric screw driver. A manual screwdriver can be used to better control the tightness of the screws.
- 3. Do not use any glue.
- 4. The product is unstable before it is assembled. Please pay attention to the product instal-lation sequence, and align all screws and screw holes before tightening.
- 5. The structure of this product can not meet the requirements of children climbing.
- 6.We suggest it is faster and easier to install with an electric drill. 2 People are recommended when you install.