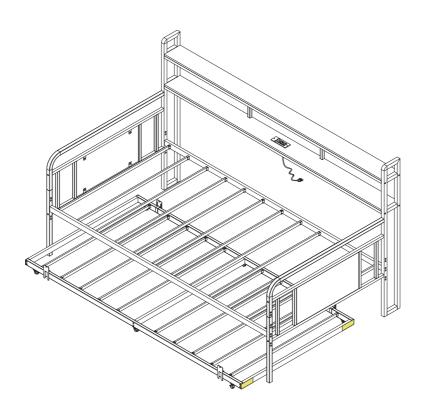

# Pull-out Bed with Storage Shelf



#### NOTICE

# Please keep these instructions for future reference. Dear Customer

- Thank you for your purchase. When you receive the product, please make sure that all the parts are intact. If any parts are missing, please contact us promptly to request replacement parts.
- Then follow the entire installation instructions to install.
- Each part is crucial, so please be careful not to lose any. It is recommended to store parts with different lettered identifiers in separate boxes or bags to avoid confusion during installation.
- A . The outer box is damaged
- B . The product is damaged / bent / cracked while you open the box
- C . The parts / accessories / assembly tools are missing
- **D** . The instructions are not clear and can not be referred
- **E** . The product has functional pr