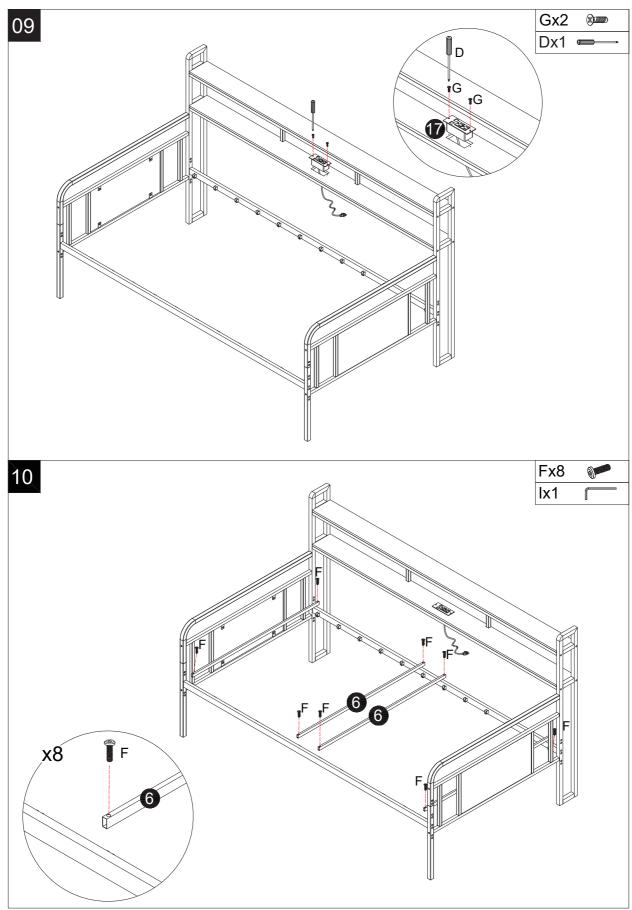

oduct has functional problems

## **PART LIST**



#### PANEL LAYOUT





#### **TIPS**

- 1. When installing the product, use a soft surface (such as carpet or cardboard) to avoid scratching or damaging the surface of the product.
- 2. Please try to use a manual screwdriver instead of electric screw driver. A manual screwdriver can be used to better control the tightness of the screws.
- 3. Do not use any glue.
- 4. The product is unstable before it is assembled. Please pay attention to the product instal-lation sequence, and align all screws and screw holes before tightening.
- 5. The structure of this product can not meet the requirements of children climbing.
- 6.We suggest it is faster and easier to install with an electric drill. 2 People are recommended when you install.























# **AFTER-SALE SERVICE**

If you have any suggestions for our products or notice any quality issues, please contact us first. Our after-sales team will respond within 24 hours and will do everything possible to provide you with a satisfactory solution.

### **Guaranteed Customer Service**

Your shopping experience is very important to us! Feel unsatisfied? **Contact us!** Have any questions? **Contact us!** 

Wanna share how wonderful our smart products make your home?

Share your pictures with us.

Any suggestions? Contact us!

We will check and give feedback.