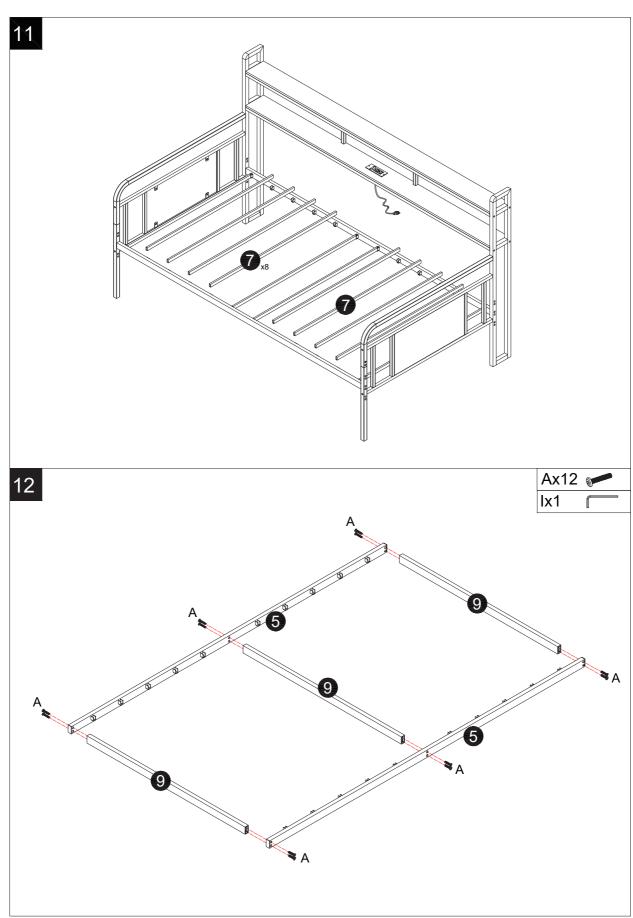

uct has functional problems

## **PART LIST**



#### PANEL LAYOUT





#### **TIPS**

- 1. When installing the product, use a soft surface (such as carpet or cardboard) to avoid scratching or damaging the surface of the product.
- 2. Please try to use a manual screwdriver instead of electric screw driver. A manual screwdriver can be used to better control the tightness of the screws.
- 3. Do not use any glue.
- 4. The product is unstable before it is assembled. Please pay attention to the product instal-lation sequence, and align all screws and screw holes before tightening.
- 5. The structure of this product can not meet the requirements of children climbing.
- 6.We suggest it is faster and easier to install with an electric drill. 2 People are recommended when you install.























# **AFTER-SALE SERVICE**

If you have any suggestions for our products or notice any quality issues, please contact us first. Our after-sales team will respond within 24 hours and will do everything possible to provide you with a satisfactory solution.

### **Guaranteed Customer Service**

Your shopping experience is very important to us! Feel unsatisfied? **Contact us!** Have any questions? **Contact us!** 

Wanna share how wonderful our smart products make your home?

Share your pictures with us.

Any suggestions? Contact us!

We will check and give feedback.