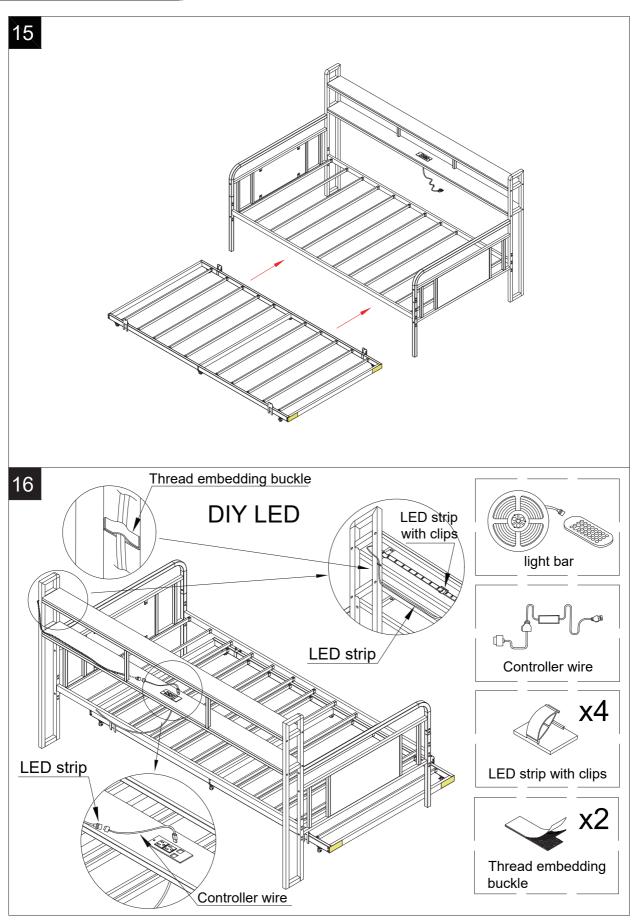

#### **TIPS**

- 1. When installing the product, use a soft surface (such as carpet or cardboard) to avoid scratching or damaging the surface of the product.
- 2. Please try to use a manual screwdriver instead of electric screw driver. A manual screwdriver can be used to better control the tightness of the screws.
- 3. Do not use any glue.
- 4. The product is unstable before it is assembled. Please pay attention to the product instal-lation sequence, and align all screws and screw holes before tightening.
- 5. The structure of this product can not meet the requirements of children climbing.
- 6.We suggest it is faster and easier to install with an electric drill. 2 People are recommended when you install.