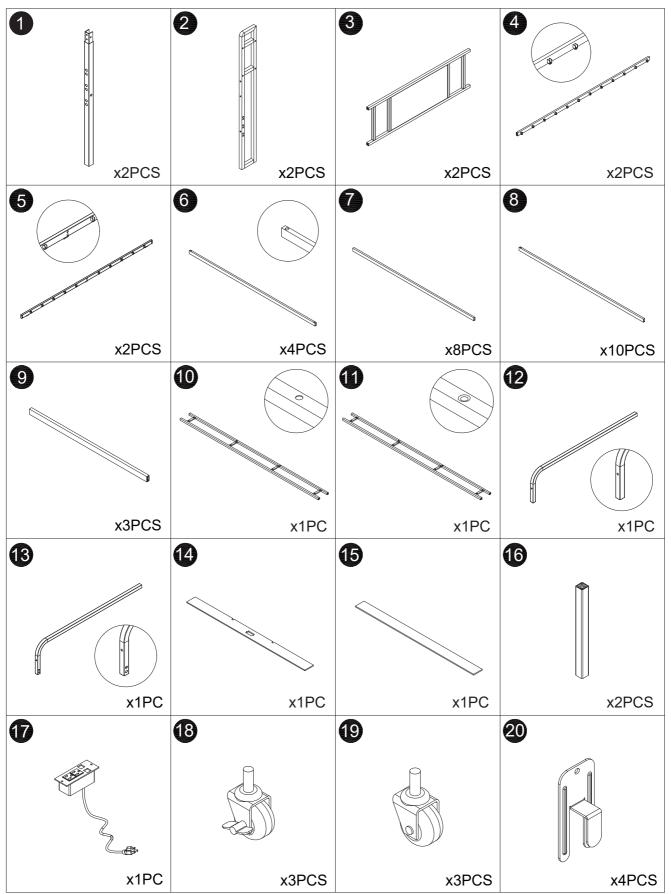

ep these instructions for future reference. Dear Customer

- Thank you for your purchase. When you receive the product, please make sure that all the parts are intact. If any parts are missing, please contact us promptly to request replacement parts.
- Then follow the entire installation instructions to install.
- Each part is crucial, so please be careful not to lose any. It is recommended to store parts with different lettered identifiers in separate boxes or bags to avoid confusion during installation.
- A . The outer box is damaged
- B . The product is damaged / bent / cracked while you open the box
- C . The parts / accessories / assembly tools are missing
- **D** . The instructions are not clear and can not be referred
- **E** . The product has functional problems

## **PART LIST**



#### PANEL LAYOUT





#### **TIPS**

- 1. When installing the product, use a soft surface (such as carpet or cardboard) to avoid scratching or damaging the surface of the product.
- 2. Please try to use a manual screwdriver instead of electric screw driver. A manual screwdriver can be used to better control the tightness of the screws.
- 3. Do not use any glue.
- 4. The product is unstable before it is assembled. Please pay attention to the product instal-lation sequence, and align all screws and screw holes before tightening.
- 5. The structure of this product can not meet the requirements of children climbing.
- 6.We suggest it is faster and easier to install with an electric drill. 2 People are recommended when you install.























# **AFTER-SALE SERVICE**

If you have