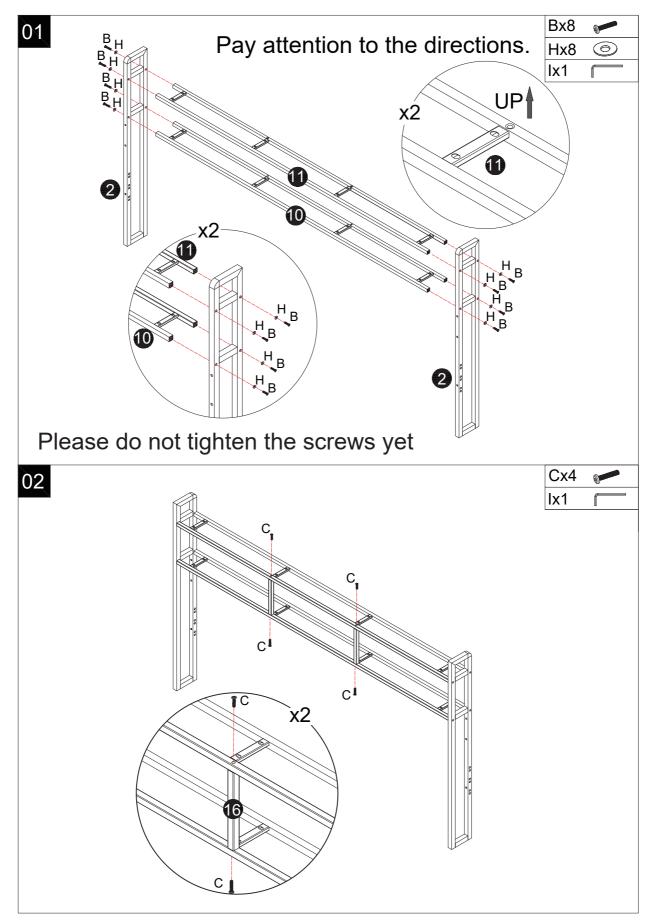

#### **TIPS**

- 1. When installing the product, use a soft surface (such as carpet or cardboard) to avoid scratching or damaging the surface of the product.
- 2. Please try to use a manual screwdriver instead of electric screw driver. A manual screwdriver can be used to better control the tightness of the screws.
- 3. Do not use any glue.
- 4. The product is unstable before it is assembled. Please pay attention to the product instal-lation sequence, and align all screws and screw holes before tightening.
- 5. The structure of this product can not meet the requirements of children climbing.
- 6.We suggest it is faster and easier to install with an electric drill. 2 People are recommended when you install.