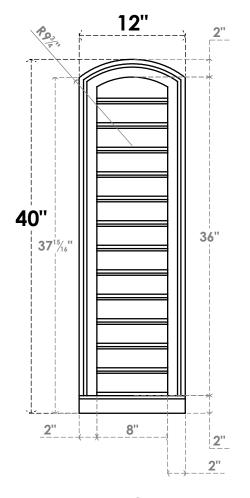

## GVPAR12X4003SF

12"W X 40"H ARCH TOP SURFACE MOUNT PVC GABLE VENT: FUNCTIONAL, W/ 2"W X 2"P **BRICKMOULD SILL FRAME** 

**FRONT** 

SIDE

**VENTING AREA: 24 SQ IN** LOUVER HEIGHT: 2 3/4"

LOUVER QTY: 13

EKENA MILLWORK 2300 WEST MAIN ST. CLARKSVILLE, TX 75426 TOLL FREE: 866-607-0453 WWW.EKENAMILLWORK.COM