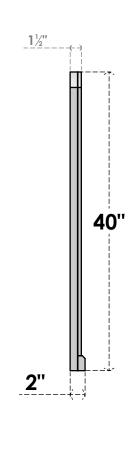

## GVPAR12X4003SF

12"W X 40"H ARCH TOP SURFACE MOUNT PVC GABLE VENT: FUNCTIONAL, W/ 2"W X 2"P **BRICKMOULD SILL FRAME** 

**FRONT** 

SIDE

**VENTING AREA: 24 SQ IN** LOUVER HEIGHT: 2 3/4"

LOUVER QTY: 13

EKENA MILLWORK 2300 WEST MAIN ST. CLARKSVILLE, TX 75426 TOLL FREE: 866-607-0453 WWW.EKENAMILLWORK.COM