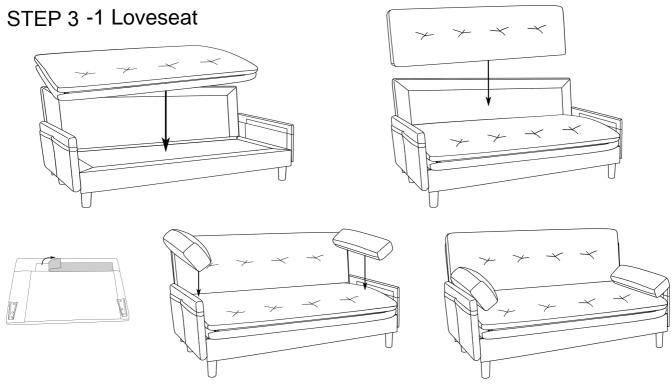

----------------------------|-----|
| A     |                  | seater<br>with<br>adjustable<br>backrest | 1   |
| В     |                  | arm                                      | 2   |
| С     | †<br>†<br>†<br>† | Seat<br>Cushion                          | 1   |
| D     | + + + +          | Back<br>Cushion                          | 1   |
| D     |                  | Arm<br>Cushion                           | 2   |
| Е     |                  | Leg                                      | 8   |

#### **BEFORE BEGINNING ASSEMBLY:**

- Read instructions cover to cover
- Have two adults on hand for assembly
- Do NOT assemble on flooring or carpet. Assemble on a clean non-marring surface (ex: packing foam)
- Save all packaging until assembly is complete

## ASSEMBLY STEPS

### STEP 1







### STEP 3 - 2 Bed



STEP 3 - 3 L-shape sofa



STEP 3 - 4 Bed Set