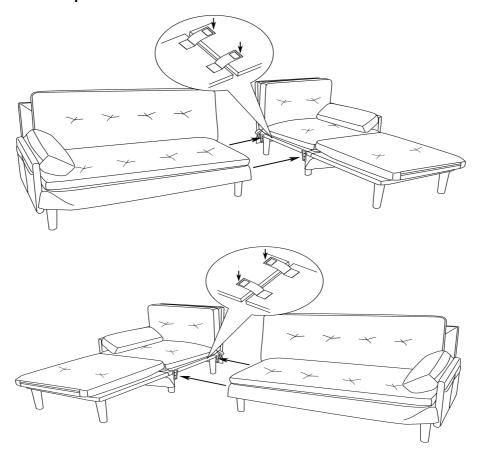

| seater<br>with<br>adjustable<br>backrest | 1   |
| В     |                  | arm                                      | 2   |
| С     | †<br>†<br>†<br>† | Seat<br>Cushion                          | 1   |
| D     | + + + +          | Back<br>Cushion                          | 1   |
| D     |                  | Arm<br>Cushion                           | 2   |
| Е     |                  | Leg                                      | 8   |

#### **BEFORE BEGINNING ASSEMBLY:**

- Read instructions cover to cover
- Have two adults on hand for assembly
- Do NOT assemble on flooring or carpet. Assemble on a clean non-marring surface (ex: packing foam)
- Save all packaging until assembly is complete

## ASSEMBLY STEPS

### STEP 1







### STEP 3 - 2 Bed



STEP 3 - 3 L-shape sofa



STEP 3 - 4 Bed Set