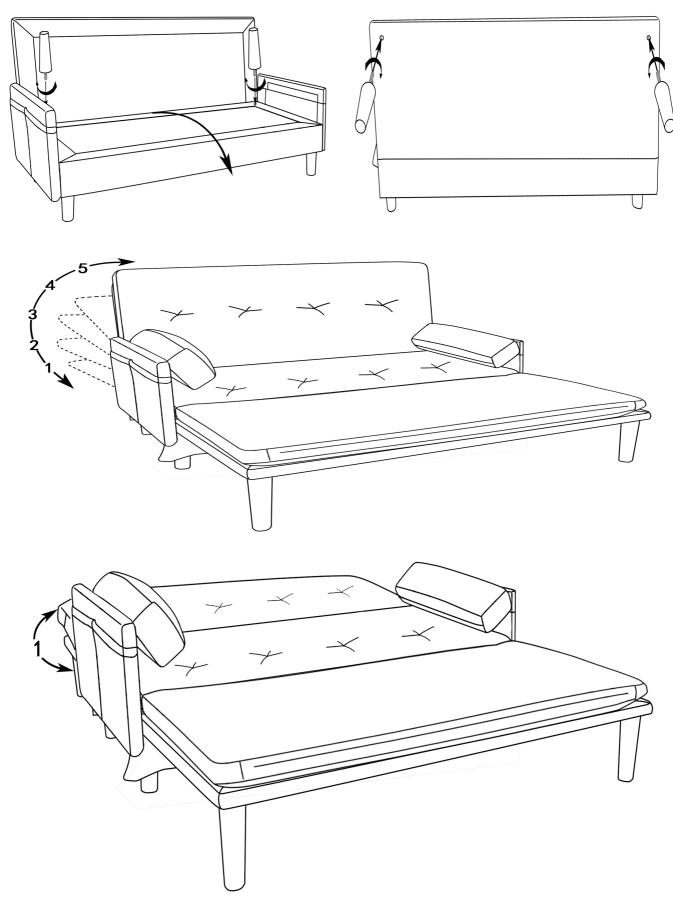

------|-----|
| A     |                  | seater<br>with<br>adjustable<br>backrest | 1   |
| В     |                  | arm                                      | 2   |
| С     | †<br>†<br>†<br>† | Seat<br>Cushion                          | 1   |
| D     | + + + +          | Back<br>Cushion                          | 1   |
| D     |                  | Arm<br>Cushion                           | 2   |
| Е     |                  | Leg                                      | 8   |

#### **BEFORE BEGINNING ASSEMBLY:**

- Read instructions cover to cover
- Have two adults on hand for assembly
- Do NOT assemble on flooring or carpet. Assemble on a clean non-marring surface (ex: packing foam)
- Save all packaging until assembly is complete

## ASSEMBLY STEPS

### STEP 1







### STEP 3 - 2 Bed



STEP 3 - 3 L-shape sofa



STEP 3 - 4 Bed Set