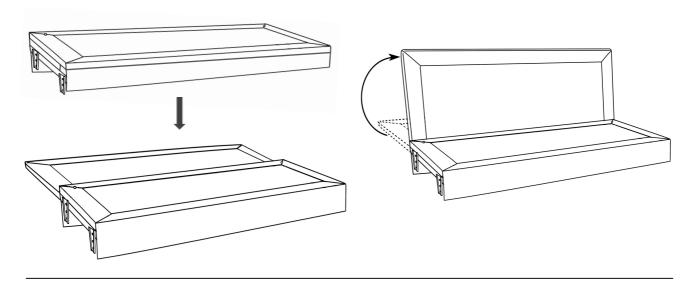

--------------------------------|-----|
| A     |                  | seater<br>with<br>adjustable<br>backrest | 1   |
| В     |                  | arm                                      | 2   |
| С     | †<br>†<br>†<br>† | Seat<br>Cushion                          | 1   |
| D     | + + + +          | Back<br>Cushion                          | 1   |
| D     |                  | Arm<br>Cushion                           | 2   |
| Е     |                  | Leg                                      | 8   |

#### **BEFORE BEGINNING ASSEMBLY:**

- Read instructions cover to cover
- Have two adults on hand for assembly
- Do NOT assemble on flooring or carpet. Assemble on a clean non-marring surface (ex: packing foam)
- Save all packaging until assembly is complete

## ASSEMBLY STEPS

### STEP 1







### STEP 3 - 2 Bed



STEP 3 - 3 L-shape sofa



STEP 3 - 4 Bed Set