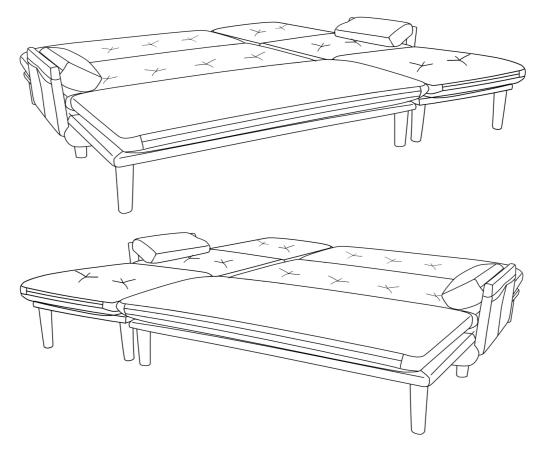

<br>with<br>adjustable<br>backrest | 1   |
| В     |                  | arm                                      | 2   |
| С     | †<br>†<br>†<br>† | Seat<br>Cushion                          | 1   |
| D     | + + + +          | Back<br>Cushion                          | 1   |
| D     |                  | Arm<br>Cushion                           | 2   |
| Е     |                  | Leg                                      | 8   |

#### **BEFORE BEGINNING ASSEMBLY:**

- Read instructions cover to cover
- Have two adults on hand for assembly
- Do NOT assemble on flooring or carpet. Assemble on a clean non-marring surface (ex: packing foam)
- Save all packaging until assembly is complete

## ASSEMBLY STEPS

### STEP 1







### STEP 3 - 2 Bed



STEP 3 - 3 L-shape sofa



STEP 3 - 4 Bed Set