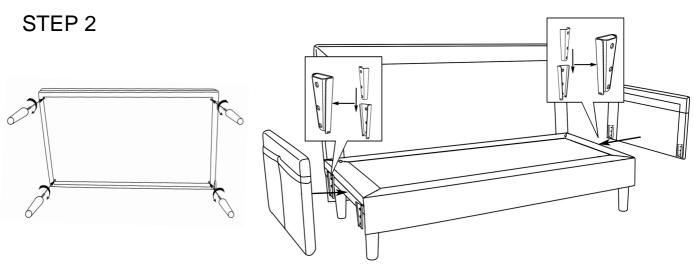

------------------------------|-----|
| A     |                  | seater<br>with<br>adjustable<br>backrest | 1   |
| В     |                  | arm                                      | 2   |
| С     | †<br>†<br>†<br>† | Seat<br>Cushion                          | 1   |
| D     | + + + +          | Back<br>Cushion                          | 1   |
| D     |                  | Arm<br>Cushion                           | 2   |
| Е     |                  | Leg                                      | 8   |

#### **BEFORE BEGINNING ASSEMBLY:**

- Read instructions cover to cover
- Have two adults on hand for assembly
- Do NOT assemble on flooring or carpet. Assemble on a clean non-marring surface (ex: packing foam)
- Save all packaging until assembly is complete

## ASSEMBLY STEPS

### STEP 1







### STEP 3 - 2 Bed



STEP 3 - 3 L-shape sofa



STEP 3 - 4 Bed Set