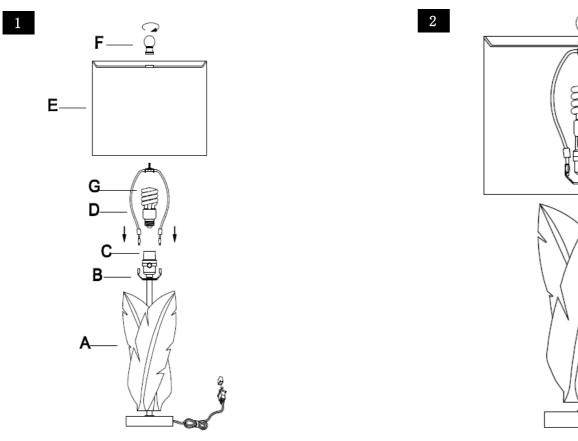

# Part List and Hardware List

| PIECE | DESCRIPTION | PICTURE    | QUANTITY | PIECE | DESCRIPTION | PICTURE | QUANTITY |
|-------|-------------|------------|----------|-------|-------------|---------|----------|
| A     | Lamp base   |            | 1X       | Е     | Shade       |         | 1X       |
| В     | Saddle      |            | 1X       | F     | Finial      |         | 1X       |
| с     | Socket      |            | 1X       | G     | Bulb        | ()))EDM | 1X       |
| D     | Harp        | $\bigcirc$ | 1X       |       |             |         |          |

### Step 1

Insert the Harp (D) into the Saddle (B). Put the shade(E) on the Harp(D),then tighten the Finial (F)into the Harp (D) Insert the bulb(G) into the socket(C). Step2 Put the light on a level surface to check if everything is stable.