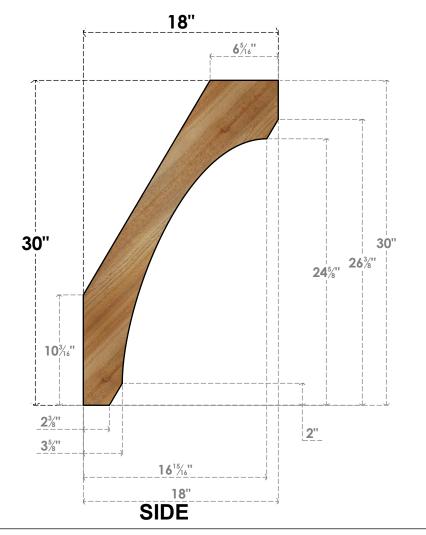

## BRC06X18X30LEC00RWR

6"W X 18"D X 30"H LEGACY ROUGH SAWN BRACE, WESTERN RED CEDAR

**FRONT** 

**EKENA MILLWORK** 2300 WEST MAIN ST. CLARKSVILLE, TX 75426 TOLL FREE: 866-607-0453 WWW.EKENAMILLWORK.COM