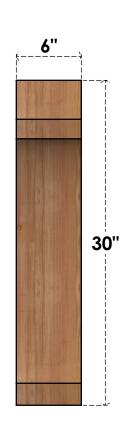

## BRC06X18X30LEC00RWR

6"W X 18"D X 30"H LEGACY ROUGH SAWN BRACE, WESTERN RED CEDAR

**FRONT** 

**EKENA MILLWORK** 2300 WEST MAIN ST. CLARKSVILLE, TX 75426 TOLL FREE: 866-607-0453 WWW.EKENAMILLWORK.COM