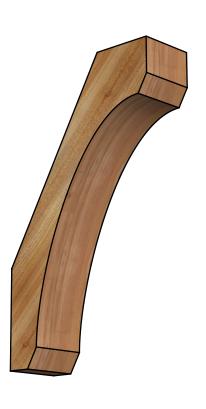

## BRC06X18X30LEC00RWR

6"W X 18"D X 30"H LEGACY ROUGH SAWN BRACE, WESTERN RED CEDAR

**FRONT** 

**EKENA MILLWORK** 2300 WEST MAIN ST. CLARKSVILLE, TX 75426 TOLL FREE: 866-607-0453 WWW.EKENAMILLWORK.COM