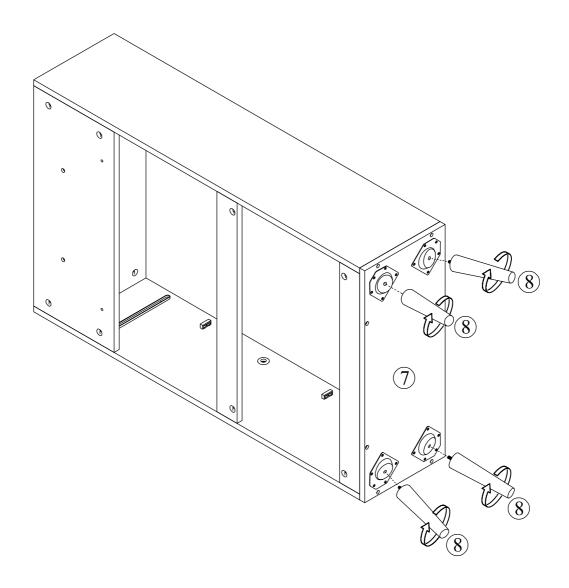

-----------------------|-----|
| 1    | Left Side Panel         | 1   |
| 2    | Right Side Panel        | 1   |
| 3    | Cabinet Top             | 1   |
| 4    | Back Panel              | 1   |
| 5    | Top Back Stretcher      | 1   |
| 6    | Lower Back Stretcher    | 1   |
| 7    | Bottom Panel            | 1   |
| 8    | Feet                    | 4   |
| 9    | Drawer Left Side Panel  | 1   |
| 10   | Drawer Right Side Panel | 1   |
| 11   | Drawer Back Panel       | 1   |
| 12   | Drawer Bottom Panel     | 1   |
| 13   | Drawer Front Panel      | 1   |
| 14   | Large Partition Board   | 4   |
| 15   | Small Partition Board   | 2   |
| 16   | Top Front Panel         | 1   |
| 17   | Lower Front Panel       | 1   |

# **The Accessoriess**



#### Noted:





























































# STEP 11 x2 WALL 1























# **Proper Use**

**DO NOT** use for commercial purposes

**DO NOT** use as a step stool or stand on table

**DO NOT** put hot serving liquid directly on the table top

**DO NOT** leave spilled liquid on the table top

DO NOT use table if damagedDO NOT exceed weight limit

**DO NOT** make temporary repairs

**DO NOT** use outdoor

#### Dear Customer:

Thank you for purchasing our product, we wish you satisfy our service, if you have any further questions or any quality issues, please show the belows number and don't hesitate