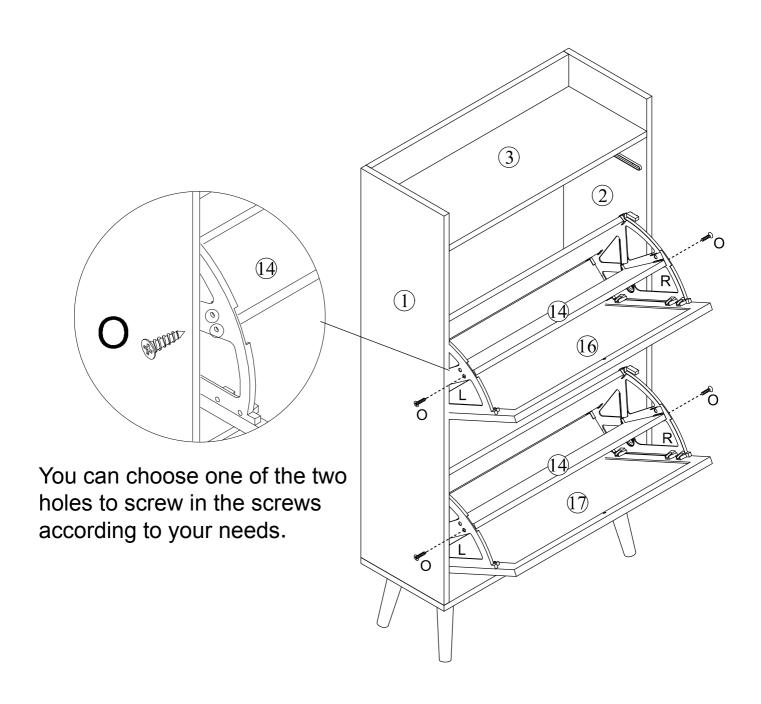

# **Included Accessories**

| Code | Description             | Qty |
|------|-------------------------|-----|
| 1    | Left Side Panel         | 1   |
| 2    | Right Side Panel        | 1   |
| 3    | Cabinet Top             | 1   |
| 4    | Back Panel              | 1   |
| 5    | Top Back Stretcher      | 1   |
| 6    | Lower Back Stretcher    | 1   |
| 7    | Bottom Panel            | 1   |
| 8    | Feet                    | 4   |
| 9    | Drawer Left Side Panel  | 1   |
| 10   | Drawer Right Side Panel | 1   |
| 11   | Drawer Back Panel       | 1   |
| 12   | Drawer Bottom Panel     | 1   |
| 13   | Drawer Front Panel      | 1   |
| 14   | Large Partition Board   | 4   |
| 15   | Small Partition Board   | 2   |
| 16   | Top Front Panel         | 1   |
| 17   | Lower Front Panel       | 1   |