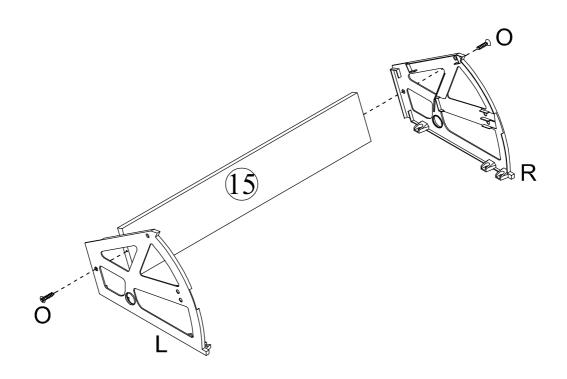

# **Included Accessories**

| Code | Description             | Qty |
|------|-------------------------|-----|
| 1    | Left Side Panel         | 1   |
| 2    | Right Side Panel        | 1   |
| 3    | Cabinet Top             | 1   |
| 4    | Back Panel              | 1   |
| 5    | Top Back Stretcher      | 1   |
| 6    | Lower Back Stretcher    | 1   |
| 7    | Bottom Panel            | 1   |
| 8    | Feet                    | 4   |
| 9    | Drawer Left Side Panel  | 1   |
| 10   | Drawer Right Side Panel | 1   |
| 11   | Drawer Back Panel       | 1   |
| 12   | Drawer Bottom Panel     | 1   |
| 13   | Drawer Front Panel      | 1   |
| 14   | Large Partition Board   | 4   |
| 15   | Small Partition Board   | 2   |
| 16   | Top Front Panel         | 1   |
| 17   | Lower Front Panel       | 1   |