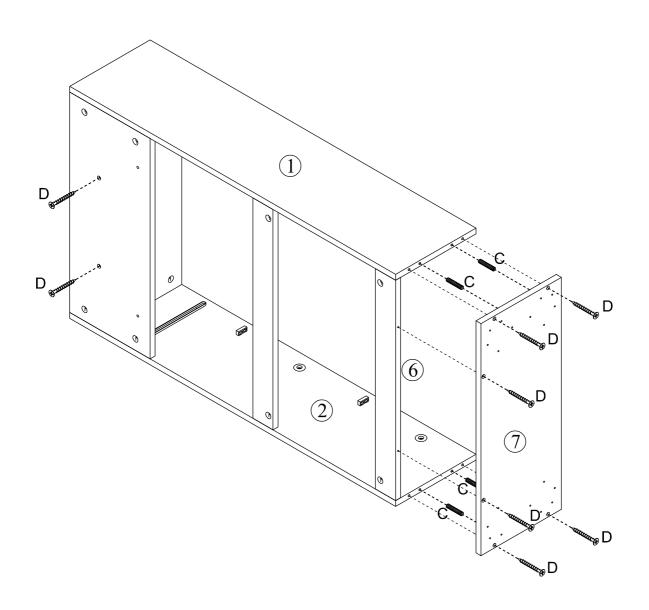

#### What's included

| Code | Description            | Qty |
|------|------------------------|-----|
| Α    | Cam Bolt M6X35MM       | 16  |
| В    | Cam Lock 15X10MM       | 16  |
| С    | Wooden Dowel M8X30MM   | 14  |
| D    | Screw M4X35MM          | 8   |
| Е    | Screw M3.5X12MM        | 4   |
| F    | Slide                  | 2   |
| G    | Drawer Plastic Stopper | 2   |
| Н    | Inner Shaft            | 4   |
| I    | Plastic Stopper        | 4   |
| J    | Metal Pin              | 4   |
| K    | Screw M4X14MM          | 20  |
| L    | Left Plastic Holder    | 2   |
| М    | Screw M4X12MM          | 4   |
| N    | External shaft         | 4   |
| 0    | Screw M4X14MM          | 24  |
| Р    | Handle                 | 3   |
| Q    | Screw M4X20MM          | 3   |
| R    | Right Plastic Holder   | 2   |
| S    | Screw M4X45MM          | 2   |
| Т    | Anchor M6X30MM         | 2   |
|      |                        |     |

#### **The Hardwares**

#### **IMPORTANT:**

- 1. Do not tighten bolts / screws completely until all bolts / screws are lined up and inserted into holes.
- 2. Do not over tighten screws and bolts to avoid stripping.
- 3. Please use hand tools to assemble this product. Do not use power tools.
- 4. Must need 2 people to assemble this product.