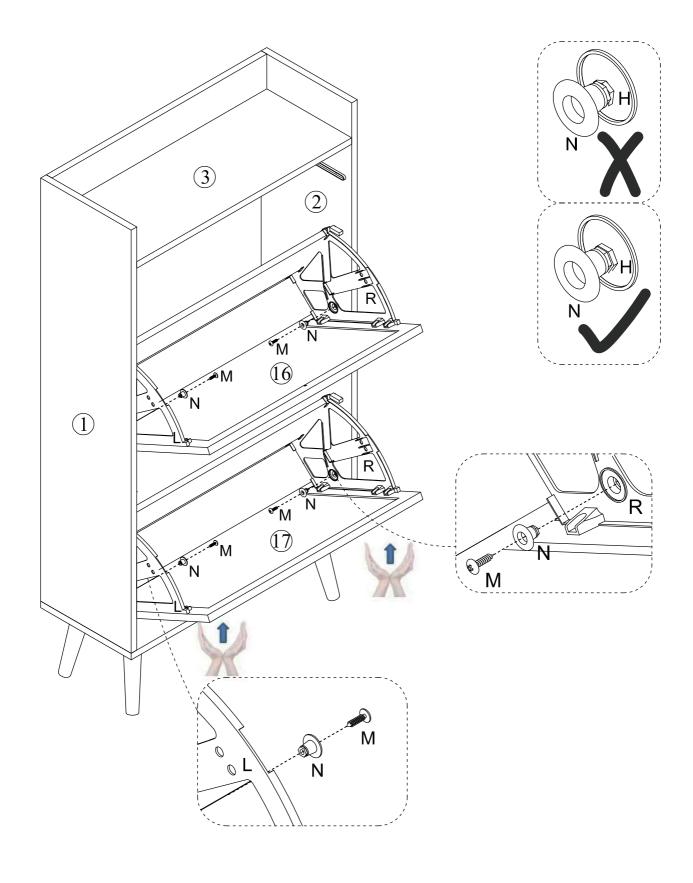

# **Included Accessories**

| Code | Description             | Qty |
|------|-------------------------|-----|
| 1    | Left Side Panel         | 1   |
| 2    | Right Side Panel        | 1   |
| 3    | Cabinet Top             | 1   |
| 4    | Back Panel              | 1   |
| 5    | Top Back Stretcher      | 1   |
| 6    | Lower Back Stretcher    | 1   |
| 7    | Bottom Panel            | 1   |
| 8    | Feet                    | 4   |
| 9    | Drawer Left Side Panel  | 1   |
| 10   | Drawer Right Side Panel | 1   |
| 11   | Drawer Back Panel       | 1   |
| 12   | Drawer Bottom Panel     | 1   |
| 13   | Drawer Front Panel      | 1   |
| 14   | Large Partition Board   | 4   |
| 15   | Small Partition Board   | 2   |
| 16   | Top Front Panel         | 1   |
| 17   | Lower Front Panel       | 1   |