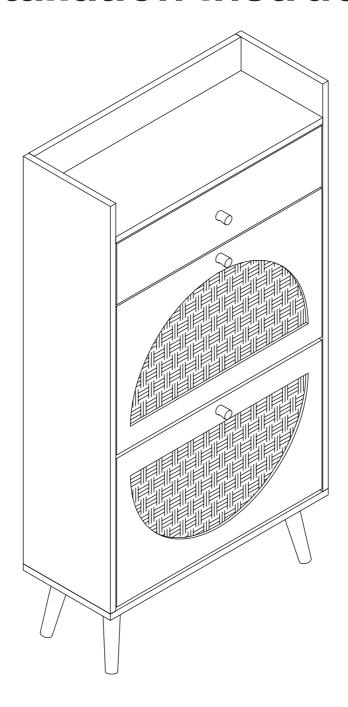

# **Installation Instruction**



Product name

#### **Shoe Cabinet**

# **Assembling**

# Estimated time for assembly



40:00

#### What you need

- Use the packaging carton as a working surface to prevent product damage during assembly
- Phillips head screwdriver



#### Weight Limitation



30

Ibs table top

| 11

| 11

lbs per drawer lbs per shelf



#### What's included

| Code | Description            | Qty |
|------|------------------------|-----|
| Α    | Cam Bolt M6X35MM       | 16  |
| В    | Cam Lock 15X10MM       | 16  |
| С    | Wooden Dowel M8X30MM   | 14  |
| D    | Screw M4X35MM          | 8   |
| Е    | Screw M3.5X12MM        | 4   |
| F    | Slide                  | 2   |
| G    | Drawer Plastic Stopper | 2   |
| Н    | Inner Shaft            | 4   |
| I    | Plastic Stopper        | 4   |
| J    | Me