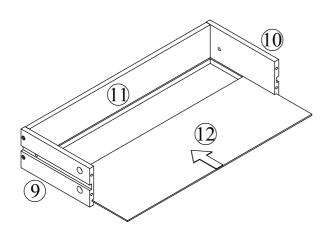

# **Included Accessories**

| Code | Description             | Qty |
|------|-------------------------|-----|
| 1    | Left Side Panel         | 1   |
| 2    | Right Side Panel        | 1   |
| 3    | Cabinet Top             | 1   |
| 4    | Back Panel              | 1   |
| 5    | Top Back Stretcher      | 1   |
| 6    | Lower Back Stretcher    | 1   |
| 7    | Bottom Panel            | 1   |
| 8    | Feet                    | 4   |
| 9    | Drawer Left Side Panel  | 1   |
| 10   | Drawer Right Side Panel | 1   |
| 11   | Drawer Back Panel       | 1   |
| 12   | Drawer Bottom Panel     | 1   |
| 13   | Drawer Front Panel      | 1   |
| 14   | Large Partition Board   | 4   |
| 15   | Small Partition Board   | 2   |
| 16   | Top Front Panel         | 1   |
| 17   | Lower Front Panel       | 1   |