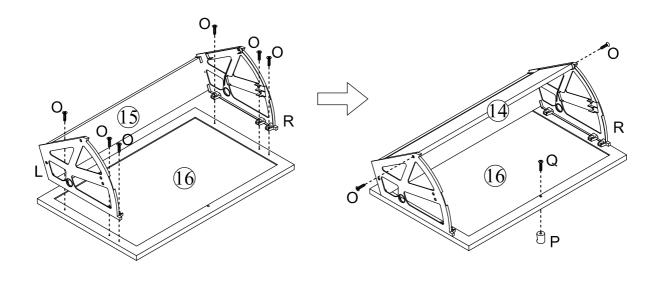

# **Included Accessories**

| Code | Description             | Qty |
|------|-------------------------|-----|
| 1    | Left Side Panel         | 1   |
| 2    | Right Side Panel        | 1   |
| 3    | Cabinet Top             | 1   |
| 4    | Back Panel              | 1   |
| 5    | Top Back Stretcher      | 1   |
| 6    | Lower Back Stretcher    | 1   |
| 7    | Bottom Panel            | 1   |
| 8    | Feet                    | 4   |
| 9    | Drawer Left Side Panel  | 1   |
| 10   | Drawer Right Side Panel | 1   |
| 11   | Drawer Back Panel       | 1   |
| 12   | Drawer Bottom Panel     | 1   |
| 13   | Drawer Front Panel      | 1   |
| 14   | Large Partition Board   | 4   |
| 15   | Small Partition Board   | 2   |
| 16   | Top Front Panel         | 1   |
| 17   | Lower Front Panel       | 1   |