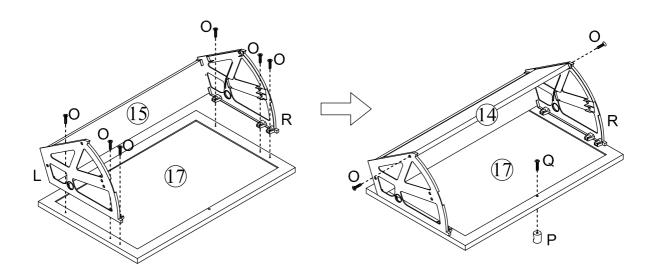

# **Included Accessories**

| Code | Description             | Qty |
|------|-------------------------|-----|
| 1    | Left Side Panel         | 1   |
| 2    | Right Side Panel        | 1   |
| 3    | Cabinet Top             | 1   |
| 4    | Back Panel              | 1   |
| 5    | Top Back Stretcher      | 1   |
| 6    | Lower Back Stretcher    | 1   |
| 7    | Bottom Panel            | 1   |
| 8    | Feet                    | 4   |
| 9    | Drawer Left Side Panel  | 1   |
| 10   | Drawer Right Side Panel | 1   |
| 11   | Drawer Back Panel       | 1   |
| 12   | Drawer Bottom Panel     | 1   |
| 13   | Drawer Front Panel      | 1   |
| 14   | Large Partition Board   | 4   |
| 15   | Small Partition Board   | 2   |
| 16   | Top Front Panel         | 1   |
| 17   | Lower Front Panel       | 1   |