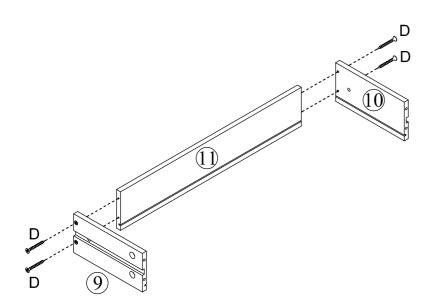

# **Included Accessories**

| Code | Description             | Qty |
|------|-------------------------|-----|
| 1    | Left Side Panel         | 1   |
| 2    | Right Side Panel        | 1   |
| 3    | Cabinet Top             | 1   |
| 4    | Back Panel              | 1   |
| 5    | Top Back Stretcher      | 1   |
| 6    | Lower Back Stretcher    | 1   |
| 7    | Bottom Panel            | 1   |
| 8    | Feet                    | 4   |
| 9    | Drawer Left Side Panel  | 1   |
| 10   | Drawer Right Side Panel | 1   |
| 11   | Drawer Back Panel       | 1   |
| 12   | Drawer Bottom Panel     | 1   |
| 13   | Drawer Front Panel      | 1   |
| 14   | Large Partition Board   | 4   |
| 15   | Small Partition Board   | 2   |
| 16   | Top Front Panel         | 1   |
| 17   | Lower Front Panel       | 1   |