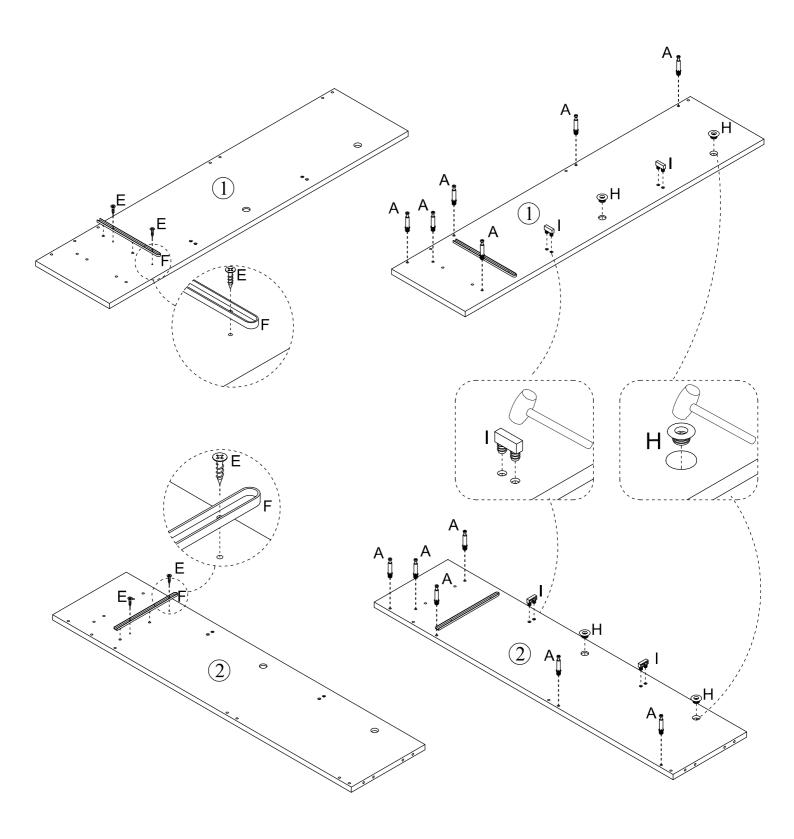

| Qty |
|------|-------------------------|-----|
| 1    | Left Side Panel         | 1   |
| 2    | Right Side Panel        | 1   |
| 3    | Cabinet Top             | 1   |
| 4    | Back Panel              | 1   |
| 5    | Top Back Stretcher      | 1   |
| 6    | Lower Back Stretcher    | 1   |
| 7    | Bottom Panel            | 1   |
| 8    | Feet                    | 4   |
| 9    | Drawer Left Side Panel  | 1   |
| 10   | Drawer Right Side Panel | 1   |
| 11   | Drawer Back Panel       | 1   |
| 12   | Drawer Bottom Panel     | 1   |
| 13   | Drawer Front Panel      | 1   |
| 14   | Large Partition Board   | 4   |
| 15   | Small Partition Board   | 2   |
| 16   | Top Front Panel         | 1   |
| 17   | Lower Front Panel       | 1   |

# **The Accessoriess**



#### Noted:





























































# STEP 11 x2 WALL 1























# **Proper Use**

**DO NOT** use for commercial purposes

**DO NOT** use as a step stool or stand on table

**DO NOT** put hot serving liquid directly on the table top

**DO NOT** leave spilled liquid on the table top

DO NOT use table if damagedDO NOT exceed weight limit

**DO NOT** make temporary repairs

**DO NOT** use outdoor

#### Dear Customer:

Thank you for purchasing our product, we wish you satisfy our service, if you have any further questions or any quality issues, please show the belows number and don't hesitate