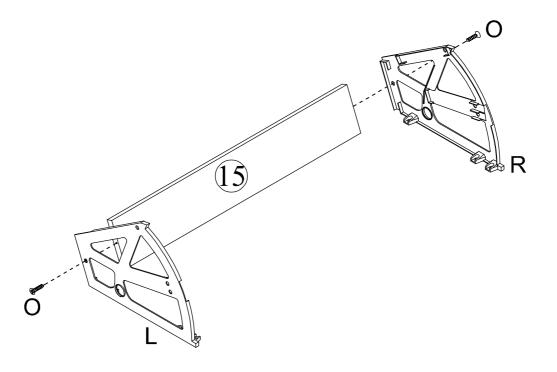

# **Included Accessories**

| Code | Description             | Qty |
|------|-------------------------|-----|
| 1    | Left Side Panel         | 1   |
| 2    | Right Side Panel        | 1   |
| 3    | Cabinet Top             | 1   |
| 4    | Back Panel              | 1   |
| 5    | Top Back Stretcher      | 1   |
| 6    | Lower Back Stretcher    | 1   |
| 7    | Bottom Panel            | 1   |
| 8    | Feet                    | 4   |
| 9    | Drawer Left Side Panel  | 1   |
| 10   | Drawer Right Side Panel | 1   |
| 11   | Drawer Back Panel       | 1   |
| 12   | Drawer Bottom Panel     | 1   |
| 13   | Drawer Front Panel      | 1   |
| 14   | Large Partition Board   | 4   |
| 15   | Small Partition Board   | 2   |
| 16   | Top Front Panel         | 1   |
| 17   | Lower Front Panel       | 1   |