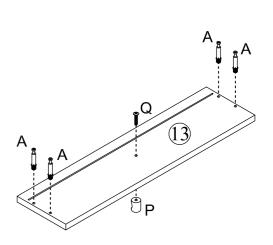

#### What's included

| Code | Description            | Qty |
|------|------------------------|-----|
| Α    | Cam Bolt M6X35MM       | 16  |
| В    | Cam Lock 15X10MM       | 16  |
| С    | Wooden Dowel M8X30MM   | 14  |
| D    | Screw M4X35MM          | 8   |
| Е    | Screw M3.5X12MM        | 4   |
| F    | Slide                  | 2   |
| G    | Drawer Plastic Stopper | 2   |
| Н    | Inner Shaft            | 4   |
| I    | Plastic Stopper        | 4   |
| J    | Metal Pin              | 4   |
| K    | Screw M4X14MM          | 20  |
| L    | Left Plastic Holder    | 2   |
| М    | Screw M4X12MM          | 4   |
| N    | External shaft         | 4   |
| 0    | Screw M4X14MM          | 24  |
| Р    | Handle                 | 3   |
| Q    | Screw M4X20MM          | 3   |
| R    | Right Plastic Holder   | 2   |
| S    | Screw M4X45MM          | 2   |
| Т    | Anchor M6X30MM         | 2   |
|      |                        |     |