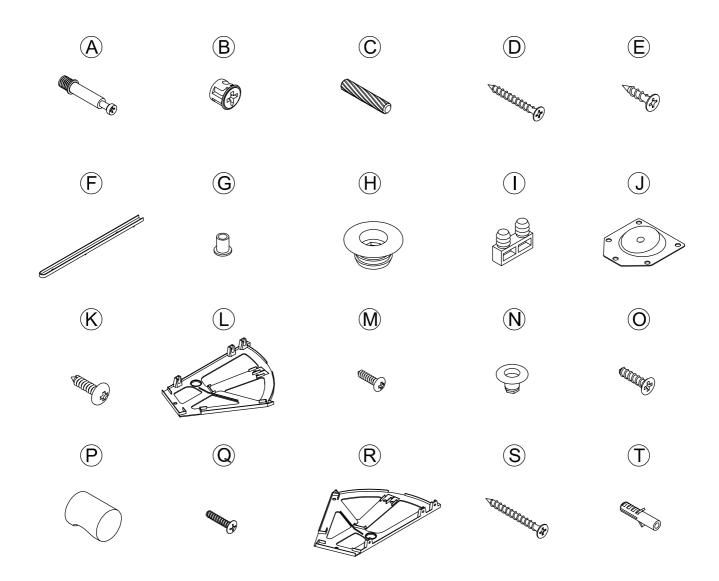

#### What's included

| Code | Description            | Qty |
|------|------------------------|-----|
| Α    | Cam Bolt M6X35MM       | 16  |
| В    | Cam Lock 15X10MM       | 16  |
| С    | Wooden Dowel M8X30MM   | 14  |
| D    | Screw M4X35MM          | 8   |
| Е    | Screw M3.5X12MM        | 4   |
| F    | Slide                  | 2   |
| G    | Drawer Plastic Stopper | 2   |
| Н    | Inner Shaft            | 4   |
| I    | Plastic Stopper        | 4   |
| J    | Metal Pin              | 4   |
| K    | Screw M4X14MM          | 20  |
| L    | Left Plastic Holder    | 2   |
| М    | Screw M4X12MM          | 4   |
| N    | External shaft         | 4   |
| 0    | Screw M4X14MM          | 24  |
| Р    | Handle                 | 3   |
| Q    | Screw M4X20MM          | 3   |
| R    | Right Plastic Holder   | 2   |
| S    | Screw M4X45MM          | 2   |
| Т    | Anchor M6X30MM         | 2   |
|      |                        |     |

#### **The Hardwares**