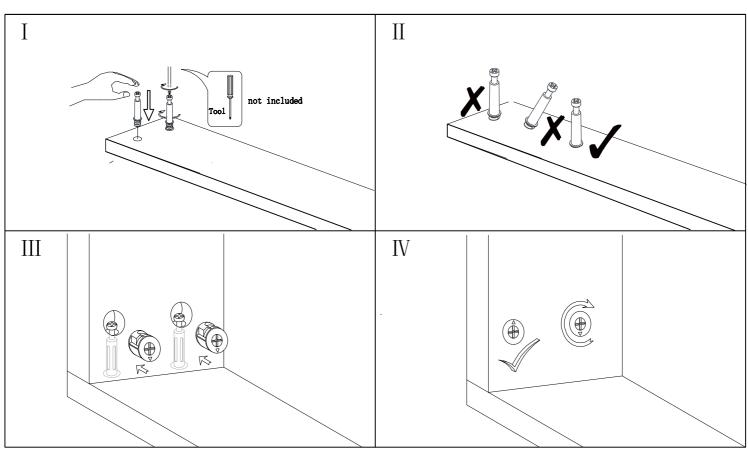

#### **The Hardwares**

#### **IMPORTANT:**

- 1. Do not tighten bolts / screws completely until all bolts / screws are lined up and inserted into holes.
- 2. Do not over tighten screws and bolts to avoid stripping.
- 3. Please use hand tools to assemble this product. Do not use power tools.
- 4. Must need 2 people to assemble this product.