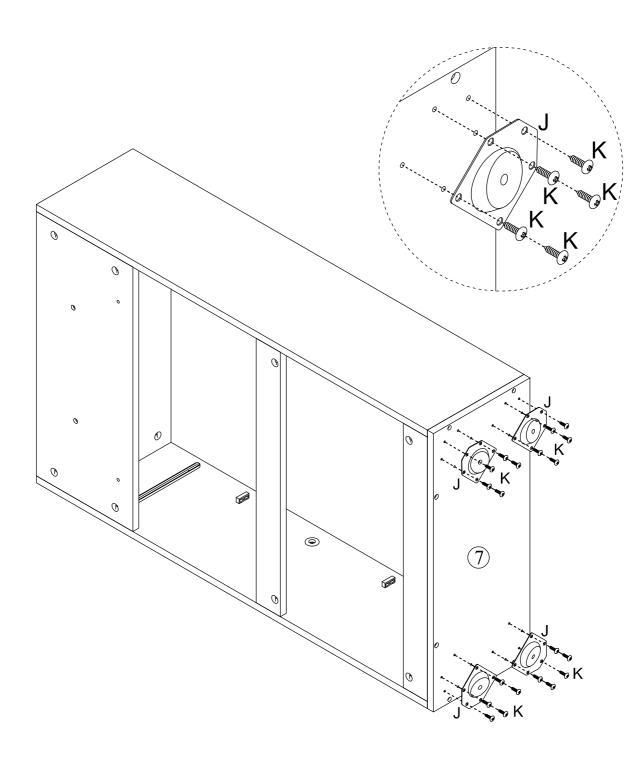

#### What's included

| Code | Description            | Qty |
|------|------------------------|-----|
| Α    | Cam Bolt M6X35MM       | 16  |
| В    | Cam Lock 15X10MM       | 16  |
| С    | Wooden Dowel M8X30MM   | 14  |
| D    | Screw M4X35MM          | 8   |
| Е    | Screw M3.5X12MM        | 4   |
| F    | Slide                  | 2   |
| G    | Drawer Plastic Stopper | 2   |
| Н    | Inner Shaft            | 4   |
| I    | Plastic Stopper        | 4   |
| J    | Metal Pin              | 4   |
| K    | Screw M4X14MM          | 20  |
| L    | Left Plastic Holder    | 2   |
| М    | Screw M4X12MM          | 4   |
| N    | External shaft         | 4   |
| 0    | Screw M4X14MM          | 24  |
| Р    | Handle                 | 3   |
| Q    | Screw M4X20MM          | 3   |
| R    | Right Plastic Holder   | 2   |
| S    | Screw M4X45MM          | 2   |
| Т    | Anchor M6X30MM         | 2   |
|      |                        |     |

# **Included Accessories**

| Code | Description             | Qty |
|------|-------------------------|-----|
| 1    | Left Side Panel         | 1   |
| 2    | Right Side Panel        | 1   |
| 3    | Cabinet Top             | 1   |
| 4    | Back Panel              | 1   |
| 5    | Top Back Stretcher      | 1   |
| 6    | Lower Back Stretcher    | 1   |
| 7    | Bottom Panel            | 1   |
| 8    | Feet                    | 4   |
| 9    | Drawer Left Side Panel  | 1   |
| 10   | Drawer Right Side Panel | 1   |
| 11   | Drawer Back Panel       | 1   |
| 12   | Drawer Bottom Panel     | 1   |
| 13   | Drawer Front Panel      | 1   |
| 14   | Large Partition Board   | 4   |
| 15   | Small Partition Board   | 2   |
| 16   | Top Front Panel         | 1   |
| 17   | Lower Front Panel       | 1   |

# **The Accessoriess**