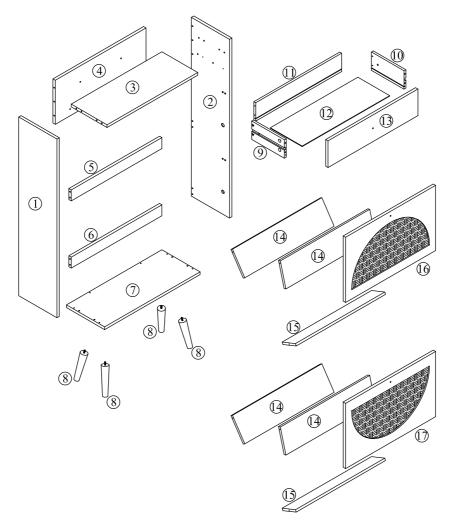

# **Included Accessories**

| Code | Description             | Qty |
|------|-------------------------|-----|
| 1    | Left Side Panel         | 1   |
| 2    | Right Side Panel        | 1   |
| 3    | Cabinet Top             | 1   |
| 4    | Back Panel              | 1   |
| 5    | Top Back Stretcher      | 1   |
| 6    | Lower Back Stretcher    | 1   |
| 7    | Bottom Panel            | 1   |
| 8    | Feet                    | 4   |
| 9    | Drawer Left Side Panel  | 1   |
| 10   | Drawer Right Side Panel | 1   |
| 11   | Drawer Back Panel       | 1   |
| 12   | Drawer Bottom Panel     | 1   |
| 13   | Drawer Front Panel      | 1   |
| 14   | Large Partition Board   | 4   |
| 15   | Small Partition Board   | 2   |
| 16   | Top Front Panel         | 1   |
| 17   | Lower Front Panel       | 1   |

# **The Accessoriess**