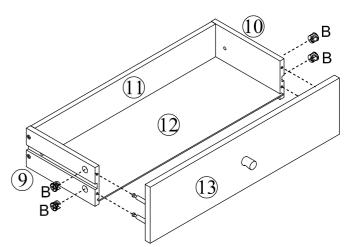

#### What's included

| Code | Description            | Qty |
|------|------------------------|-----|
| Α    | Cam Bolt M6X35MM       | 16  |
| В    | Cam Lock 15X10MM       | 16  |
| С    | Wooden Dowel M8X30MM   | 14  |
| D    | Screw M4X35MM          | 8   |
| Е    | Screw M3.5X12MM        | 4   |
| F    | Slide                  | 2   |
| G    | Drawer Plastic Stopper | 2   |
| Н    | Inner Shaft            | 4   |
| I    | Plastic Stopper        | 4   |
| J    | Metal Pin              | 4   |
| K    | Screw M4X14MM          | 20  |
| L    | Left Plastic Holder    | 2   |
| М    | Screw M4X12MM          | 4   |
| N    | External shaft         | 4   |
| 0    | Screw M4X14MM          | 24  |
| Р    | Handle                 | 3   |
| Q    | Screw M4X20MM          | 3   |
| R    | Right Plastic Holder   | 2   |
| S    | Screw M4X45MM          | 2   |
| Т    | Anchor M6X30MM         | 2   |
|      |                        |     |

# **Included Accessories**

| Code | Description             | Qty |
|------|-------------------------|-----|
| 1    | Left Side Panel         | 1   |
| 2    | Right Side Panel        | 1   |
| 3    | Cabinet Top             | 1   |
| 4    | Back Panel              | 1   |
| 5    | Top Back Stretcher      | 1   |
| 6    | Lower Back Stretcher    | 1   |
| 7    | Bottom Panel            | 1   |
| 8    | Feet                    | 4   |
| 9    | Drawer Left Side Panel  | 1   |
| 10   | Drawer Right Side Panel | 1   |
| 11   | Drawer Back Panel       | 1   |
| 12   | Drawer Bottom Panel     | 1   |
| 13   | Drawer Front Panel      | 1   |
| 14   | Large Partition Board   | 4   |
| 15   | Small Partition Board   | 2   |
| 16   | Top Front Panel         | 1   |
| 17   | Lower Front Panel       | 1   |