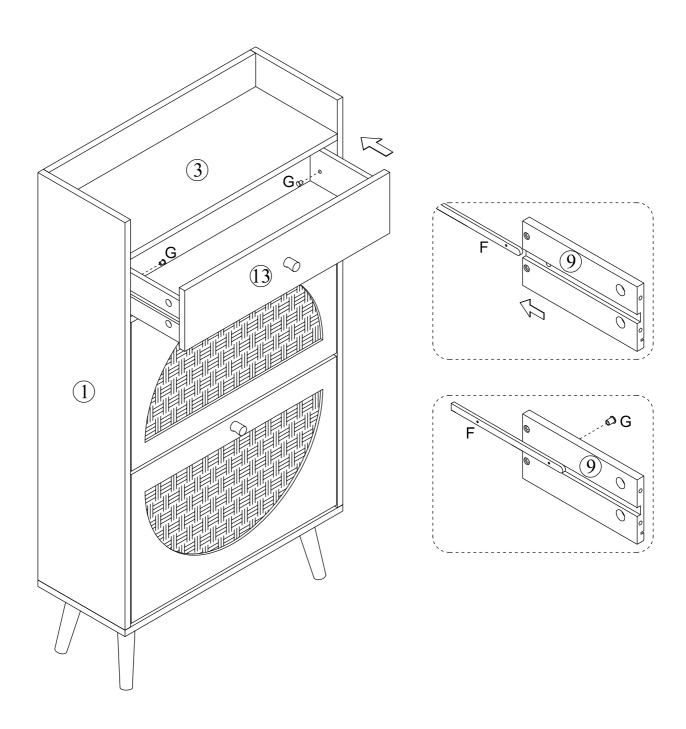

# **Assembling**

#### What's included

| Code | Description            | Qty |
|------|------------------------|-----|
| Α    | Cam Bolt M6X35MM       | 16  |
| В    | Cam Lock 15X10MM       | 16  |
| С    | Wooden Dowel M8X30MM   | 14  |
| D    | Screw M4X35MM          | 8   |
| Е    | Screw M3.5X12MM        | 4   |
| F    | Slide                  | 2   |
| G    | Drawer Plastic Stopper | 2   |
| Н    | Inner Shaft            | 4   |
| I    | Plastic Stopper        | 4   |
| J    | Metal Pin              | 4   |
| K    | Screw M4X14MM          | 20  |
| L    | Left Plastic Holder    | 2   |
| М    | Screw M4X12MM          | 4   |
| N    | External shaft         | 4   |
| 0    | Screw M4X14MM          | 24  |
| Р    | Handle                 | 3   |
| Q    | Screw M4X20MM          | 3   |
| R    | Right Plastic Holder   | 2   |
| S    | Screw M4X45MM          | 2   |
| Т    | Anchor M6X30MM         | 2   |
|      |                        |     |

# **Included Accessories**

| Code | Description             | Qty |
|------|-------------------------|-----|
| 1    | Left Side Panel         | 1   |
| 2    | Right Side Panel        | 1   |
| 3    | Cabinet Top             | 1   |
| 4    | Back Panel              | 1   |
| 5    | Top Back Stretcher      | 1   |
| 6    | Lower Back Stretcher    | 1   |
| 7    | Bottom Panel            | 1   |
| 8    | Feet                    | 4   |
| 9    | Drawer Left Side Panel  | 1   |
| 10   | Drawer Right Side Panel | 1   |
| 11   | Drawer Back Panel       | 1   |
| 12   | Drawer Bottom Panel     | 1   |
| 13   | Drawer Front Panel      | 1   |
| 14   | Large Partition Board   | 4   |
| 15   | Small Partition Board   | 2   |
| 16   | Top Front Panel         | 1   |
| 17   | Lower Front Panel       | 1   |