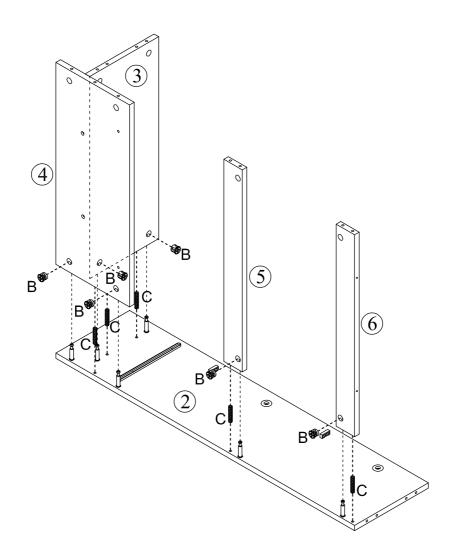

#### What's included

| Code | Description            | Qty |
|------|------------------------|-----|
| Α    | Cam Bolt M6X35MM       | 16  |
| В    | Cam Lock 15X10MM       | 16  |
| С    | Wooden Dowel M8X30MM   | 14  |
| D    | Screw M4X35MM          | 8   |
| Е    | Screw M3.5X12MM        | 4   |
| F    | Slide                  | 2   |
| G    | Drawer Plastic Stopper | 2   |
| Н    | Inner Shaft            | 4   |
| I    | Plastic Stopper        | 4   |
| J    | Metal Pin              | 4   |
| K    | Screw M4X14MM          | 20  |
| L    | Left Plastic Holder    | 2   |
| М    | Screw M4X12MM          | 4   |
| N    | External shaft         | 4   |
| 0    | Screw M4X14MM          | 24  |
| Р    | Handle                 | 3   |
| Q    | Screw M4X20MM          | 3   |
| R    | Right Plastic Holder   | 2   |
| S    | Screw M4X45MM          | 2   |
| Т    | Anchor M6X30MM         | 2   |
|      |                        |     |

#### **The Hardwares**