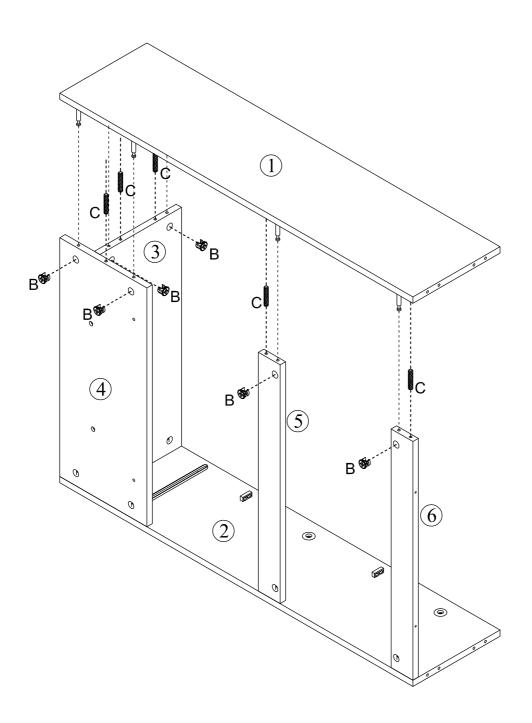

#### What's included

| Code | Description            | Qty |
|------|------------------------|-----|
| Α    | Cam Bolt M6X35MM       | 16  |
| В    | Cam Lock 15X10MM       | 16  |
| С    | Wooden Dowel M8X30MM   | 14  |
| D    | Screw M4X35MM          | 8   |
| Е    | Screw M3.5X12MM        | 4   |
| F    | Slide                  | 2   |
| G    | Drawer Plastic Stopper | 2   |
| Н    | Inner Shaft            | 4   |
| I    | Plastic Stopper        | 4   |
| J    | Metal Pin              | 4   |
| K    | Screw M4X14MM          | 20  |
| L    | Left Plastic Holder    | 2   |
| М    | Screw M4X12MM          | 4   |
| N    | External shaft         | 4   |
| 0    | Screw M4X14MM          | 24  |
| Р    | Handle                 | 3   |
| Q    | Screw M4X20MM          | 3   |
| R    | Right Plastic Holder   | 2   |
| S    | Screw M4X45MM          | 2   |
| Т    | Anchor M6X30MM         | 2   |
|      |                        |     |

#### **The Hardwares**