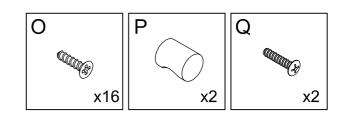

#### What's included

| Code | Description            | Qty |
|------|------------------------|-----|
| Α    | Cam Bolt M6X35MM       | 16  |
| В    | Cam Lock 15X10MM       | 16  |
| С    | Wooden Dowel M8X30MM   | 14  |
| D    | Screw M4X35MM          | 8   |
| Е    | Screw M3.5X12MM        | 4   |
| F    | Slide                  | 2   |
| G    | Drawer Plastic Stopper | 2   |
| Н    | Inner Shaft            | 4   |
| I    | Plastic Stopper        | 4   |
| J    | Metal Pin              | 4   |
| K    | Screw M4X14MM          | 20  |
| L    | Left Plastic Holder    | 2   |
| М    | Screw M4X12MM          | 4   |
| N    | External shaft         | 4   |
| 0    | Screw M4X14MM          | 24  |
| Р    | Handle                 | 3   |
| Q    | Screw M4X20MM          | 3   |
| R    | Right Plastic Holder   | 2   |
| S    | Screw M4X45MM          | 2   |
| Т    | Anchor M6X30MM         | 2   |
|      |                        |     |