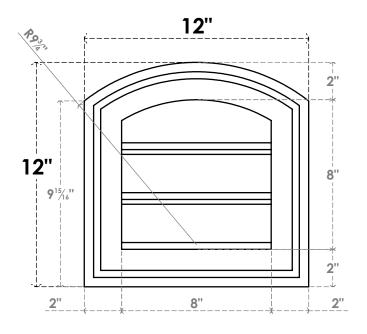

## GVPAR12X1202SF

12"W X 12"H ARCH TOP SURFACE MOUNT PVC GABLE VENT: FUNCTIONAL, W/ 2"W X 1-1/2"P **BRICKMOULD FRAME** 

**FRONT** 

SIDE

**VENTING AREA: 4 SQ IN** LOUVER HEIGHT: 2 5/8"

LOUVER QTY: 3

EKENA MILLWORK 2300 WEST MAIN ST. CLARKSVILLE, TX 75426 TOLL FREE: 866-607-0453 WWW.EKENAMILLWORK.COM