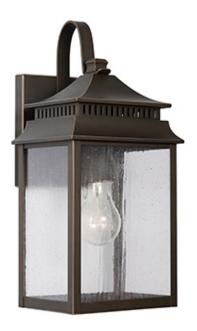

# 1 LIGHT OUTDOOR WALL LANTERN

Oiled Bronze

Available Finishes: Oiled Bronze (OZ)

# **GLASS DESCRIPTION**

**Antiqued Water Glass** 

Glass Dimensions: 4.5"W X 8.5"H