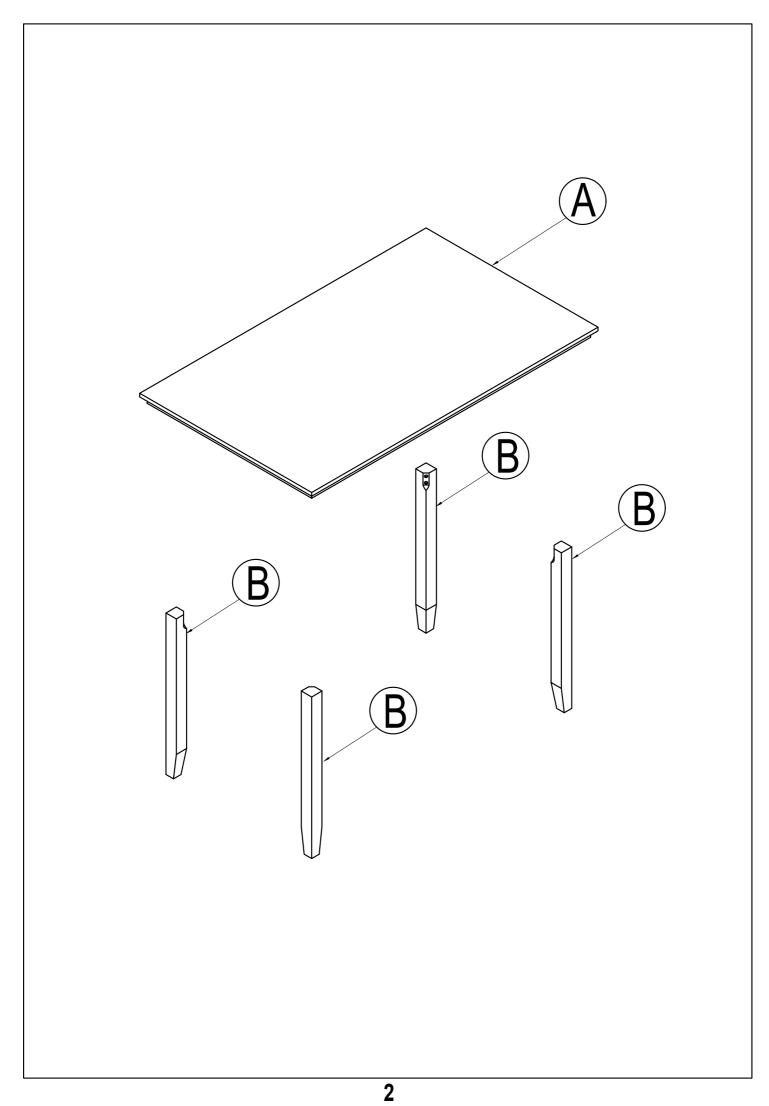

# Part List

## Hardware List

| A                 | 1                   |
|-------------------|---------------------|
|                   |                     |
|                   | Ø 5/16" x 60 mm     |
| TABLE TOP (1 pc)  | BOLT (8 pcs)        |
| B                 | 2                   |
|                   |                     |
|                   | Ø5/16" x 13 mm      |
| TABLE LEG (4 pcs) | FLAT WASHER (8 pcs) |
|                   | 3                   |
|                   | Ø5/16" x 19mm       |
|                   | LOCK WASHER (8 pcs) |
|                   | 4                   |
|                   |                     |
|                   | 4 mm                |
|                   | ALLEN KEY (1 pc)    |
|                   | 2                   |