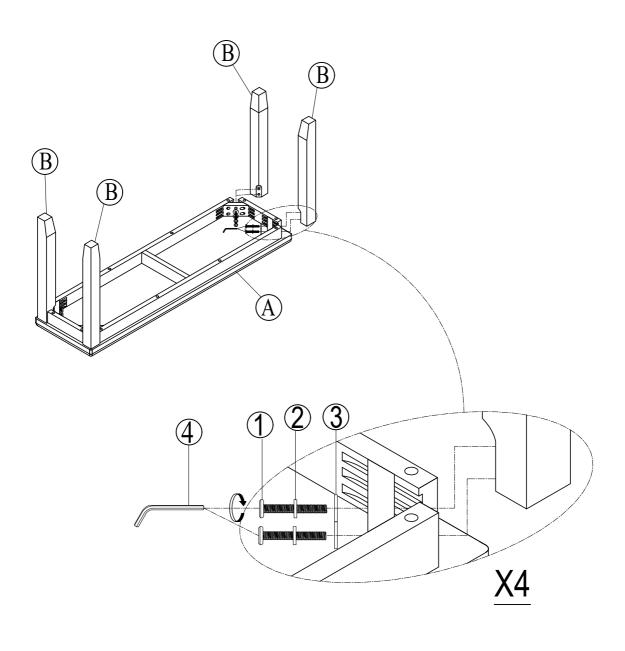

# STEP 1:

# STEP 1: **B** 5 4 3 6 <u>X2</u> <u>(5)</u> 4 6 <u>X3</u> STEP 2: **B** <u>C</u> **X4** 5 4 2 6 4