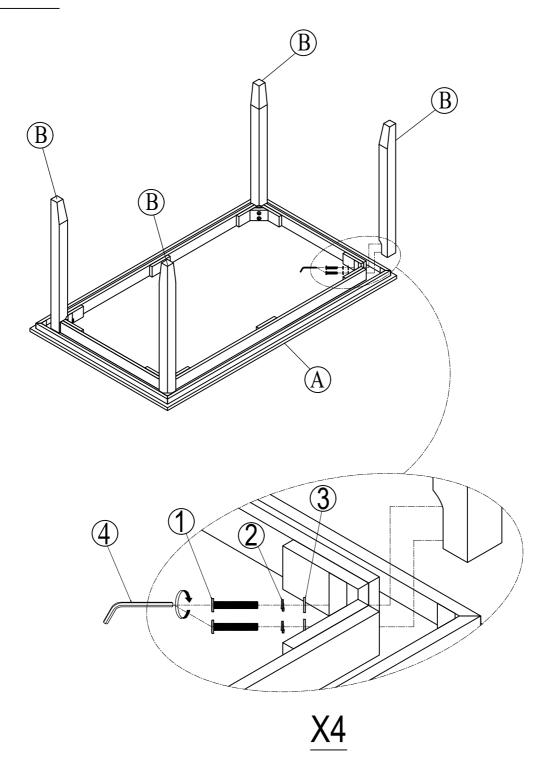

# STEP 1:

# STEP 1: **B** 5 4 3 6 <u>X2</u> <u>(5)</u> 4 6 <u>X3</u> STEP 2: **B** <u>C</u> **X4** 5 4 2 6 4