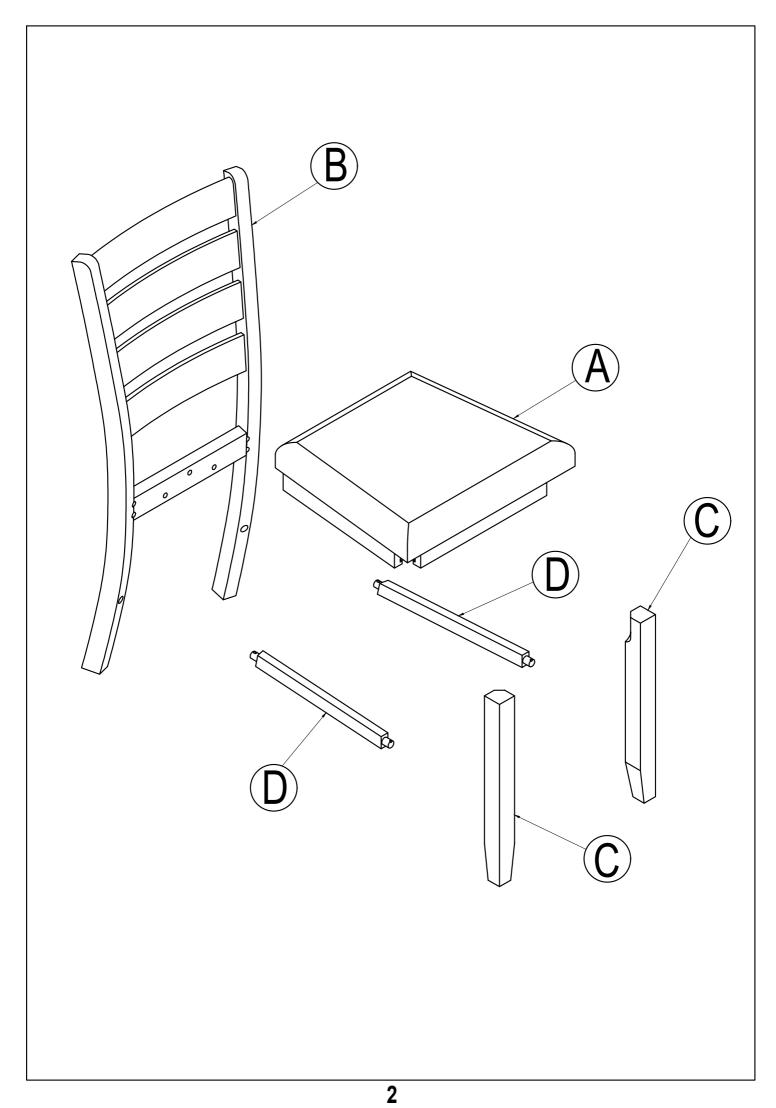

|
|                   | Ø5/16" x 13 mm      |
| TABLE LEG (4 pcs) | FLAT WASHER (8 pcs) |
|                   | 3                   |
|                   | Ø5/16" x 19mm       |
|                   | LOCK WASHER (8 pcs) |
|                   | 4                   |
|                   |                     |
|                   | 4 mm                |
|                   | ALLEN KEY (1 pc)    |
|                   | 2                   |

# STEP 1:



### **ASSEMBLY INSTRUCTIONS**



#### **IMPORTANT NOTE:**

- ① PLACE ALL PARTS ON A CLEAN AND SMOOTH SURFACE SUCH AS A RUG OR CARPET TO AVOID THE PARTS FROM BEING SCRATCHED.
- ② BEFORE YOU BEGIN, KINDLY FOLLOW THE ASSEBLY INSTRUCTIONS STEP BY STEP.
- ③ DO NOT TIGHTEN ALL SCREWS AND BOLTS UNTIL THE CHAIR IS FULLY SET-UP.



#### Part List

### Hardware List



# STEP 1: **B** 5 4 3 6 <u>X2</u> <u>(5)</u> 4 6 <u>X3</u> STEP 2: **B** <u>C</u> **X4** 5 4 2 6 4

#### **ASSEMBLY INSTRUCTIONS**

ITEM NO.WF212300AAE



#### **IMPORTANT NOTE:**

- ① PLACE ALL PARTS ON A CLEAN AND SMOOTH SURFACE SUCH AS A RUG OR CARPET TO AVOID THE PARTS FROM BEING SCRATCHED.
- ② BEFORE YOU BEGIN, KINDLY FOLLOW THE ASSEBLY INSTRUCTIONS STEP BY STEP.
- **③ DO NOT TIGHTEN ALL SCREWS AND BOLTS UNTIL THE CHAIR IS FULLY SET-UP.**



# Part List

# Hardware List

| A                         | 1                   |
|---------------------------|---------------------|
|                           |                     |
| DENIGN GUGUNON GE A E (1  | Ø1/4" x 60 mm       |
| BENCH CUSHION SEAT (1 pc) | BOLT (8 pcs)        |
| B