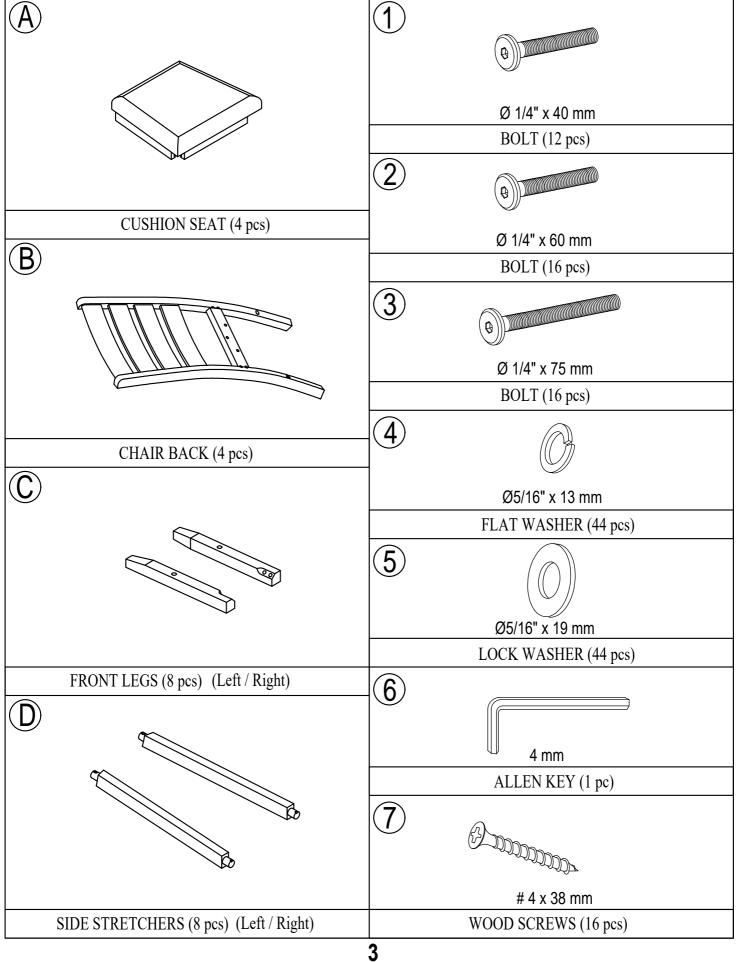

| Ø5/16" x 13 mm      |
| TABLE LEG (4 pcs) | FLAT WASHER (8 pcs) |
|                   | 3                   |
|                   | Ø5/16" x 19mm       |
|                   | LOCK WASHER (8 pcs) |
|                   | 4                   |
|                   |                     |
|                   | 4 mm                |
|                   | ALLEN KEY (1 pc)    |
|                   | 2                   |

# STEP 1:



### **ASSEMBLY INSTRUCTIONS**



#### **IMPORTANT NOTE:**

- ① PLACE ALL PARTS ON A CLEAN AND SMOOTH SURFACE SUCH AS A RUG OR CARPET TO AVOID THE PARTS FROM BEING SCRATCHED.
- ② BEFORE YOU BEGIN, KINDLY FOLLOW THE ASSEBLY INSTRUCTIONS STEP BY STEP.
- ③ DO NOT TIGHTEN ALL SCREWS AND BOLTS UNTIL THE CHAIR IS FULLY SET-UP.



#### Part List

### Hardware List



# STEP 1: **B** 5 4 3 6 <u>X2</u> <u>(5)</u> 4 6 <u>X3</u> STEP 2: **B** <u>C</u> **X4** 5 4 2 6 4

#### **ASSEMBLY INSTRUCTIONS**

ITEM NO.WF212300AAE



#### **IMPORTANT NOTE:**

- ① PLACE ALL PARTS ON A CLEAN AND SMOOTH SURFACE SUCH AS A RUG OR CARPET TO AVOID THE PARTS FROM BEING SCRATCHED.
- ② BEFORE YOU BEGIN, KINDLY FOLLOW THE ASSEBLY INSTRUCTIONS STEP BY STEP.
- **③ DO NOT TIGHTEN ALL SCREWS AND BOLTS UNTIL THE CHAIR IS FULLY SET-UP.**



# Part List

# Hardware List

| A                         | 1                   |
|---------------------------|---------------------|
|                           |                     |
| DENIGN GUGUNON GE A E (1  | Ø1/4" x 60 mm       |
| BENCH CUSHION SEAT (1 pc) | BOLT (8 pcs)        |
| B                         | 2                   |
| 800