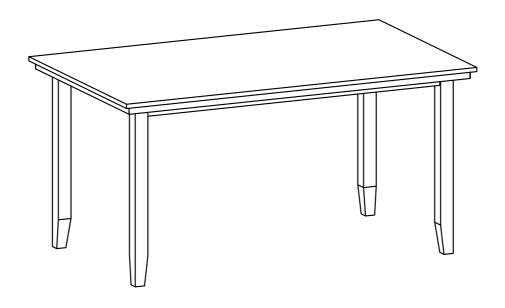

### **ASSEMBLY INSTRUCTIONS**



#### **IMPORTANT NOTE:**

- ① PLACE ALL PARTS ON A CLEAN AND SMOOTH SURFACE SUCH AS A RUG OR CARPET TO AVOID THE PARTS FROM BEING SCRATCHED.
- ② BEFORE YOU BEGIN, KINDLY FOLLOW THE ASSEBLY INSTRUCTIONS STEP BY STEP.
- ③ DO NOT TIGHTEN ALL SCREWS AND BOLTS UNTIL THE CHAIR IS FULLY SET-UP.



# Part List

## Hardware List

| A                 | 1                   |
|-------------------|---------------------|
|                   |                     |
|                   | Ø 5/16" x 60 mm     |
| TABLE TOP (1 pc)  | BOLT (8 pcs)        |
| B                 | 2                   |
|                   |                     |
|                   | Ø5/16" x 13 mm      |
| TABLE LEG (4 pcs) | FLAT WASHER (8 pcs) |
|                   | 3                   |
|                   | Ø5/16" x 19mm