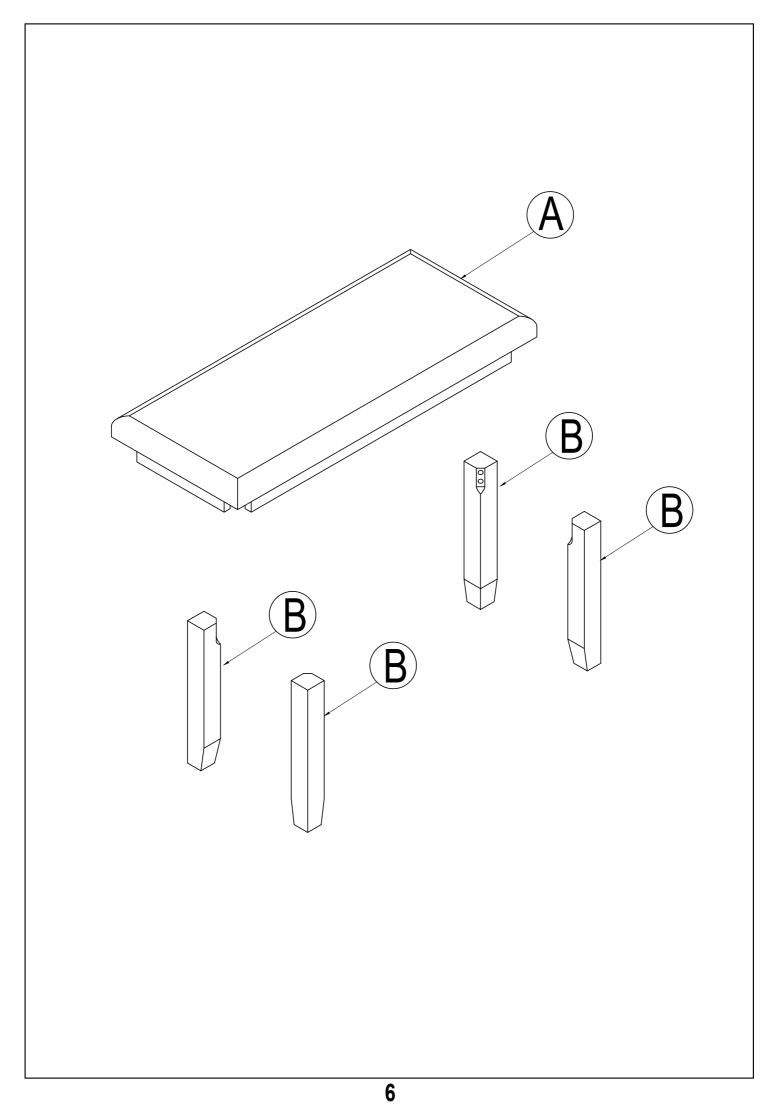

BLY INSTRUCTIONS**



#### **IMPORTANT NOTE:**

- ① PLACE ALL PARTS ON A CLEAN AND SMOOTH SURFACE SUCH AS A RUG OR CARPET TO AVOID THE PARTS FROM BEING SCRATCHED.
- ② BEFORE YOU BEGIN, KINDLY FOLLOW THE ASSEBLY INSTRUCTIONS STEP BY STEP.
- ③ DO NOT TIGHTEN ALL SCREWS AND BOLTS UNTIL THE CHAIR IS FULLY SET-UP.



#### Part List

### Hardware List



# STEP 1: **B** 5 4 3 6 <u>X2</u> <u>(5)</u> 4 6 <u>X3</u> STEP 2: **B** <u>C</u> **X4** 5 4 2 6 4

#### **ASSEMBLY INSTRUCTIONS**

ITEM NO.WF212300AAE



#### **IMPORTANT NOTE:**

- ① PLACE ALL PARTS ON A CLEAN AND SMOOTH SURFACE SUCH AS A RUG OR CARPET TO AVOID THE PARTS FROM BEING SCRATCHED.
- ② BEFORE YOU BEGIN, KINDLY FOLLOW THE ASSEBLY INSTRUCTIONS STEP BY STEP.
- **③ DO NOT TIGHTEN ALL SCREWS AND BOLTS UNTIL THE CHAIR IS FULLY SET-UP.**



# Part List

# Hardware List

| A                         | 1                   |
|---------------------------|---------------------|
|                           |                     |
| DENIGN GUGUNON GE A E (1  | Ø1/4" x 60 mm       |
| BENCH CUSHION SEAT (1 pc) | BOLT (8 pcs)        |
| B                         | 2                   |
| 800                       |                     |
|                           | Ø5/16" x 13 mm      |
| BENCH LEG (4 pcs)         | FLAT WASHER (8 pcs) |
|                           | 3                   |
|                           | Ø5/16" x 19 mm      |
|                           | LOCK WASHER (8 pcs) |
|                           | 4                   |
|                           |                     |
|                           | # 4 x 38 m