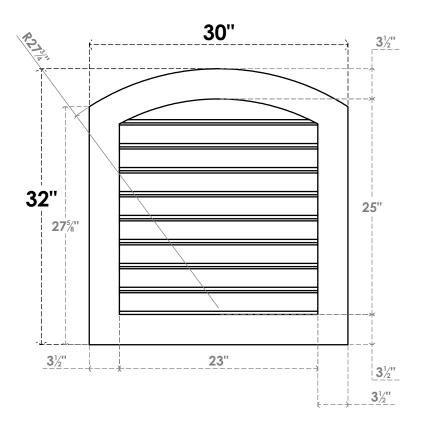

## GVPAR30X3201SF

30"W X 32"H ARCH TOP SURFACE MOUNT PVC GABLE VENT: FUNCTIONAL, W/ 3-1/2"W X 1"P STANDARD FRAME

**FRONT** 

SIDE

**VENTING AREA: 43.41 SQ IN** 

LOUVER HEIGHT: 2 3/4"

LOUVER QTY: 9

EKENA MILLWORK 2300 WEST MAIN ST. CLARKSVILLE, TX 75426 TOLL FREE: 866-607-0453 WWW.EKENAMILLWORK.COM