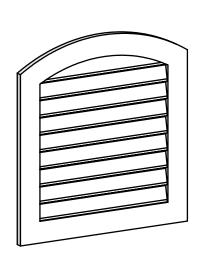

## GVPAR30X3201SF

30"W X 32"H ARCH TOP SURFACE MOUNT PVC GABLE VENT: FUNCTIONAL, W/ 3-1/2"W X 1"P STANDARD FRAME

**FRONT** 

SIDE

**VENTING AREA: 43.41 SQ IN** 

LOUVER HEIGHT: 2 3/4"

LOUVER QTY: 9

EKENA MILLWORK 2300 WEST MAIN ST. CLARKSVILLE, TX 75426 TOLL FREE: 866-607-0453 WWW.EKENAMILLWORK.COM