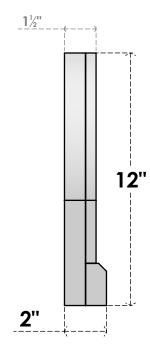

## GVPRT14X1203SN

14"W X 12"H ROUND TOP SURFACE MOUNT PVC GABLE VENT: NON-FUNCTIONAL, W/ 2"W X 2"P BRICKMOULD SILL FRAME

LOUVER HEIGHT: 2 5/8" LOUVER QTY: 3

FRONT

SIDE

NOTES

1. INSTALLATION TO BE COMPLETED IN ACCORDANCE WITH MANUFACTURER'S SPECIFICATIONS. 2. DRAWING MAY NOT BE TO SCALE