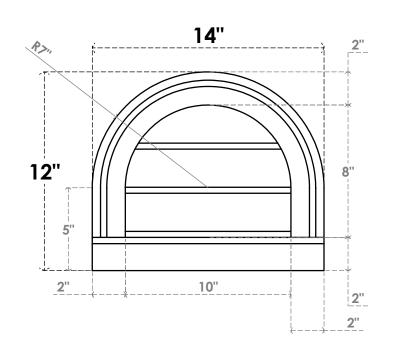

## GVPRT14X1203SN

14"W X 12"H ROUND TOP SURFACE MOUNT PVC GABLE VENT: NON-FUNCTIONAL, W/ 2"W X 2"P BRICKMOULD SILL FRAME

LOUVER HEIGHT: 2 5/8" LOUVER QTY: 3

FRONT

SIDE

NOTES

1. INSTALLATION TO BE COMPLETED IN ACCORDANCE WITH MANUFACTURER'S SPECIFICATIONS. 2. DRAWING MAY NOT BE TO SCALE