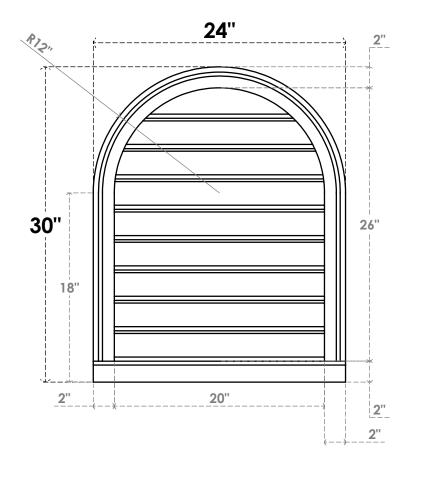

## GVPRT24X3003SF

24"W X 30"H ROUND TOP SURFACE MOUNT PVC GABLE VENT: FUNCTIONAL, W/ 2"W X 2"P **BRICKMOULD SILL FRAME** 

**VENTING AREA: 38.48 SQ IN** 

LOUVER HEIGHT: 2 7/8"

LOUVER QTY: 9

**FRONT** 

SIDE

1. INSTALLATION TO BE COMPLETED IN ACCORDANCE WITH MANUFACTURER'S SPECIFICATIONS.
2. DRAWING MAY NOT BE TO SCALE