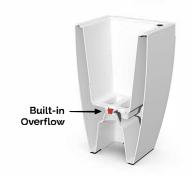

## **DESCRIPTION**

Elevate your space with the 36" Trough. This stylish planter requires little maintenance and has a built-in water reservoir to keep your plants thriving all year long.

- Direct access to water reservoir
- Built-in overflow drainage (optional plug for indoor use)
- Weather resistant, four season planter
- Molded from 100% polyethylene with UV inhibitors
- Warranty: 15-Yr Residential Use / 5-Yr Commercial Use