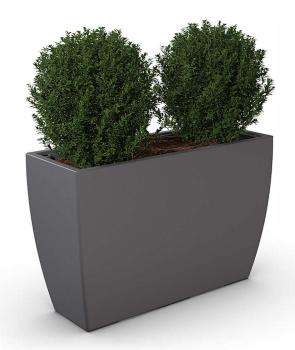

## **DESCRIPTION**

Elevate your space with the 36" Trough. This stylish planter requires little maintenance and has a built-in water reservoir to keep your plants thriving all year long.

- Direct access to water reservoir
- Built-in overflow drainage (optional plug for indoor use)
- Weather resistant, four season planter
- Molded from 100% polyethylene with UV inhibitors
- Warranty: 15-Yr Residential Use / 5-Yr Commercial Use

## **PRODUCT DIMENSIONS**

Outside Dimensions: 36in L x 14in W x 24in H (91.5cm x 35.7cm x 61cm) Inside Dimensions: 32.5in L x 10.5in W x 14in D (82.6cm x 26.6cm x 35.6cm)

Soil Capacity: 17Gal (64L)

Water Reservoir Capacity: 10.3Gal (39L)