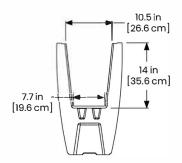

## **PRODUCT DIMENSIONS**

Outside Dimensions: 36in L x 14in W x 24in H (91.5cm x 35.7cm x 61cm) Inside Dimensions: 32.5in L x 10.5in W x 14in D (82.6cm x 26.6cm x 35.6cm)

Soil Capacity: 17Gal (64L)

Water Reservoir Capacity: 10.3Gal (39L)