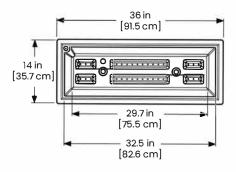

## **PRODUCT DIMENSIONS**

Outside Dimensions: 36in L x 14in W x 24in H (91.5cm x 35.7cm x 61cm) Inside Dimensions: 32.5in L x 10.5in W x 14in D (82.6cm x 26.6cm x 35.6cm)

Soil Capacity: 17Gal (64L)

Water Reservoir Capacity: 10.3Gal (39L)