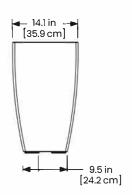

## **PRODUCT DIMENSIONS**

Outside Dimensions: 36in L x 14in W x 24in H (91.5cm x 35.7cm x 61cm) Inside Dimensions: 32.5in L x 10.5in W x 14in D (82.6cm x 26.6cm x 35.6cm)

Soil Capacity: 17Gal (64L)

Water Reservoir Capacity: 10.3Gal (39L)