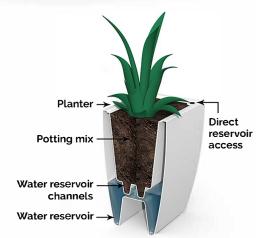

## **DESCRIPTION**

Elevate your space with the 36" Trough. This stylish planter requires little maintenance and has a built-in water reservoir to keep your plants thriving all year long.

- Direct access to water reservoir
- Built-in overflow drainage (optional plug for indoor use)
- Weather resistant, four season planter
- Molded from 100% polyethylene with UV inhibitors
- Warranty: 15-Yr Residential Use / 5-Yr Commercial Use