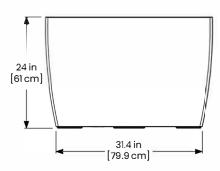

## **PRODUCT DIMENSIONS**

Outside Dimensions: 36in L x 14in W x 24in H (91.5cm x 35.7cm x 61cm) Inside Dimensions: 32.5in L x 10.5in W x 14in D (82.6cm x 26.6cm x 35.6cm)

Soil Capacity: 17Gal (64L)

Water Reservoir Capacity: 10.3Gal (39L)