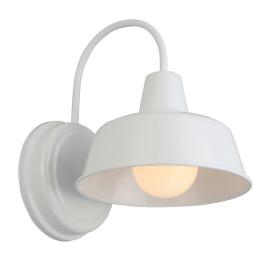

## White

**BACKPLATE DIMENSIONS:**  $6.13" \text{ H} \times 6.13" \text{ W}$ 

CANOPY CEILING DIMENSIONS: N/A

**GLASS/SHADE DIMENSIONS:** 5.5"  $H \times 8.25$ "  $L \times 8.25$ " D

GLASS/SHADE MATERIAL: Metal
GLASS/SHADE TYPE: N/A
GLASS/SHADE COLOR: White