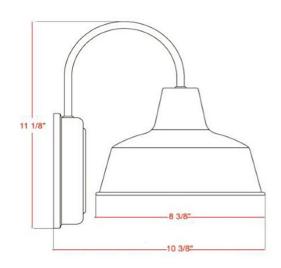

60W

TOTAL WATTAGE:

DIMMABLE:

Yes

MATERIAL CONSTRUCTION:

Steel

ASSEMBLED DIMENSIONS:  $8.38" L \times II" H \times I0.5" D$ 

WEIGHT: 1.45 lbs.

**BACKPLATE DIMENSIONS:**  $6.13" \text{ H} \times 6.13" \text{ W}$ 

CANOPY CEILING DIMENSIONS: N/A

**GLASS/SHADE DIMENSIONS:** 5.5"  $H \times 8.25$ "  $L \times 8.25$ " D

GLASS/SHADE MATERIAL: Metal
GLASS/SHADE TYPE: N/A
GLASS/SHADE COLOR: White