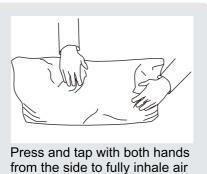

Your cushions come vacuum packed and sealed for shipping. To restore the cushion's original shape. follow the steps below.

Open the vacuum bag carefully.

Press and tap with both hands

from the front to fully infate.

Carefully smooth out each section until the surface is even.

After packing up, place them in somewhere dry and venslated. After about 72-96 hours. It can be restored to the best use condition.