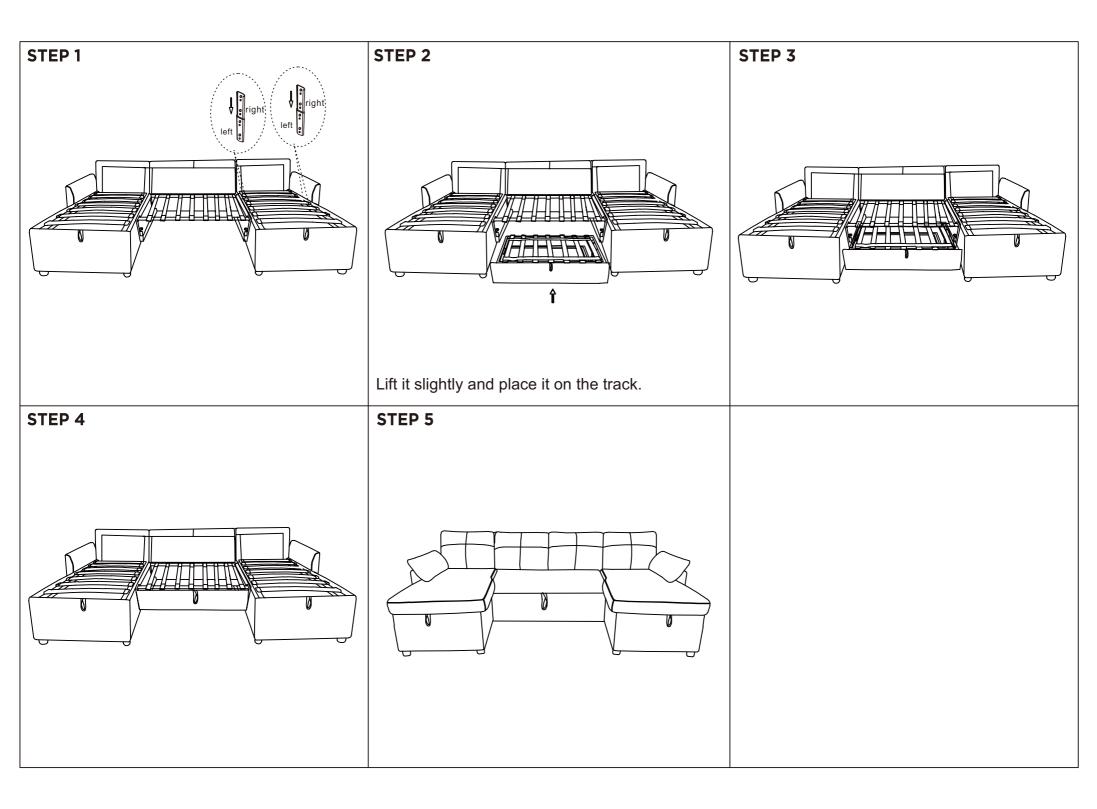

any of the packaging or the instruction until you have checked all the components and hardware and the furniture is fully assembled.
  Please ensure that the packaging is disposed in a safe and environmentally friendly way.
- Please do not take off the cover, and do not wash.

Your cushions come vacuum packed and sealed for shipping. To restore the cushion's original shape. follow the steps below.



Open the vacuum bag carefully.



Press and tap with both hands

from the front to fully infate.



Carefully smooth out each section until the surface is even.

After packing up, place them in somewhere dry and venslated. After about 72-96 hours. It can be restored to the best use condition.



### Main structure accessories



## Hardware parts







## **Structural accessories**