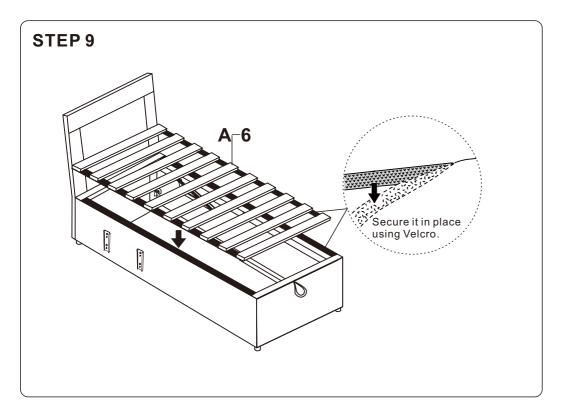

ay any of the packaging or the instruction until you have checked all the components and hardware and the furniture is fully assembled.
  Please ensure that the packaging is disposed in a safe and environmentally friendly way.
- Please do not take off the cover, and do not wash.

Your cushions come vacuum packed and sealed for shipping. To restore the cushion's original shape. follow the steps below.



Open the vacuum bag carefully.



Press and tap with both hands

from the front to fully infate.



Carefully smooth out each section until the surface is even.

After packing up, place them in somewhere dry and venslated. After about 72-96 hours. It can be restored to the best use condition.



### Main structure accessories



## Hardware parts







## **Structural accessories**