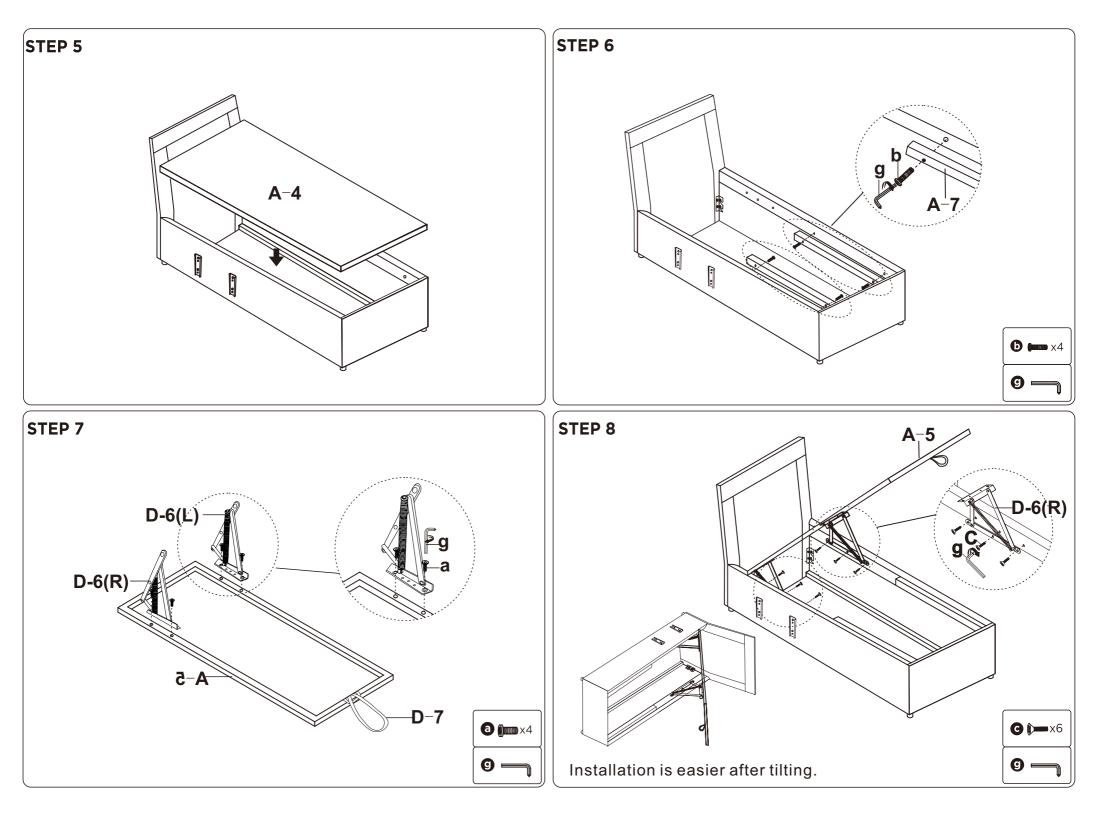

away any of the packaging or the instruction until you have checked all the components and hardware and the furniture is fully assembled.
  Please ensure that the packaging is disposed in a safe and environmentally friendly way.
- Please do not take off the cover, and do not wash.

Your cushions come vacuum packed and sealed for shipping. To restore the cushion's original shape. follow the steps below.



Open the vacuum bag carefully.



Press and tap with both hands

from the front to fully infate.



Carefully smooth out each section until the surface is even.

After packing up, place them in somewhere dry and venslated. After about 72-96 hours. It can be restored to the best use condition.



### Main structure accessories



## Hardware parts







## **Structural accessories**