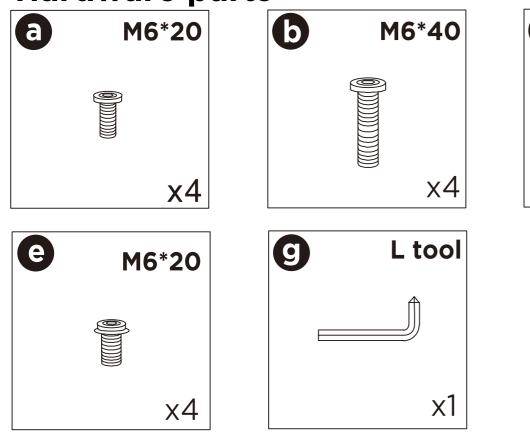

g or suffocation.

- Please do not throw away any of the packaging or the instruction until you have checked all the components and hardware and the furniture is fully assembled.
  Please ensure that the packaging is disposed in a safe and environmentally friendly way.
- Please do not take off the cover, and do not wash.

Your cushions come vacuum packed and sealed for shipping. To restore the cushion's original shape. follow the steps below.



Open the vacuum bag carefully.



Press and tap with both hands

from the front to fully infate.



Carefully smooth out each section until the surface is even.

After packing up, place them in somewhere dry and venslated. After about 72-96 hours. It can be restored to the best use condition.



### Main structure accessories



## Hardware parts







## **Structural accessories**