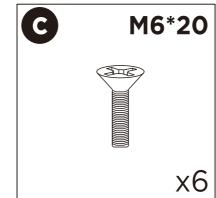

or suffocation.

- Please do not throw away any of the packaging or the instruction until you have checked all the components and hardware and the furniture is fully assembled.
  Please ensure that the packaging is disposed in a safe and environmentally friendly way.
- Please do not take off the cover, and do not wash.

Your cushions come vacuum packed and sealed for shipping. To restore the cushion's original shape. follow the steps below.



Open the vacuum bag carefully.



Press and tap with both hands

from the front to fully infate.



Carefully smooth out each section until the surface is even.

After packing up, place them in somewhere dry and venslated. After about 72-96 hours. It can be restored to the best use condition.



### Main structure accessories



## Hardware parts







## **Structural accessories**