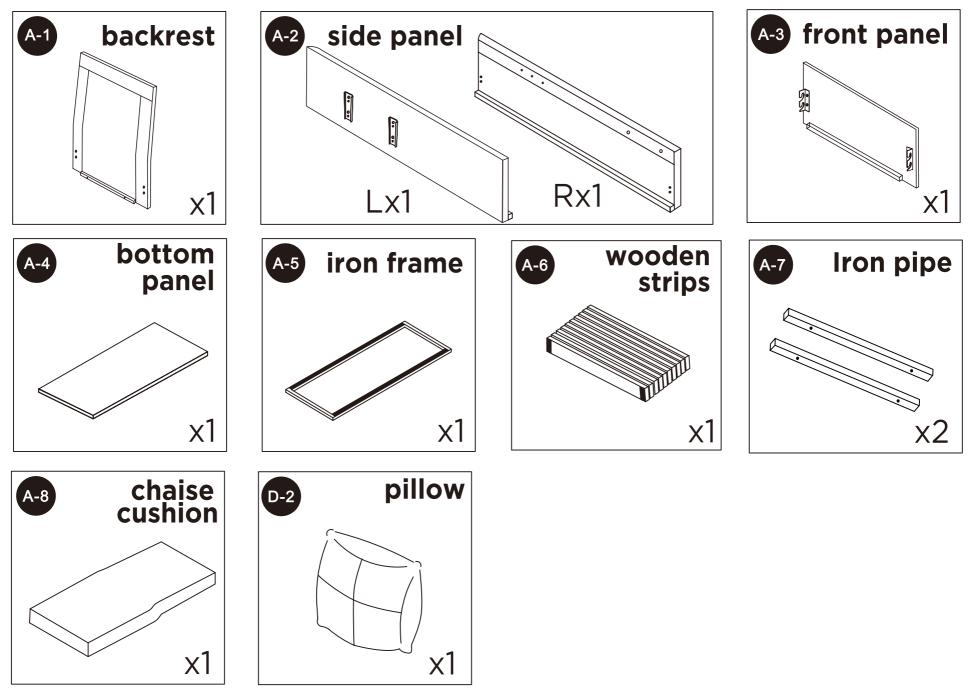

avoid risk of choking or suffocation.

- Please do not throw away any of the packaging or the instruction until you have checked all the components and hardware and the furniture is fully assembled.
  Please ensure that the packaging is disposed in a safe and environmentally friendly way.
- Please do not take off the cover, and do not wash.

Your cushions come vacuum packed and sealed for shipping. To restore the cushion's original shape. follow the steps below.



Open the vacuum bag carefully.



Press and tap with both hands

from the front to fully infate.



Carefully smooth out each section until the surface is even.

After packing up, place them in somewhere dry and venslated. After about 72-96 hours. It can be restored to the best use condition.



### Main structure accessories



## Hardware parts







## **Structural accessories**