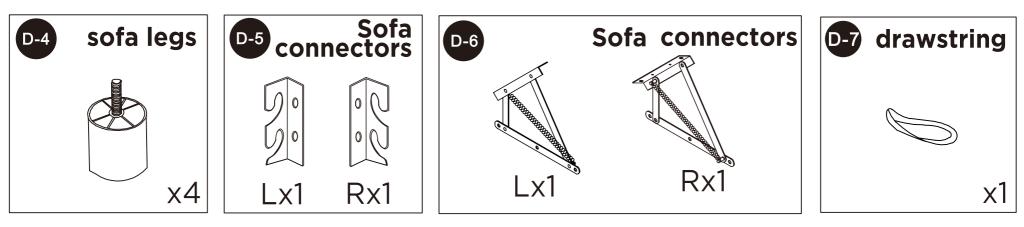

row away any of the packaging or the instruction until you have checked all the components and hardware and the furniture is fully assembled.
  Please ensure that the packaging is disposed in a safe and environmentally friendly way.
- Please do not take off the cover, and do not wash.

Your cushions come vacuum packed and sealed for shipping. To restore the cushion's original shape. follow the steps below.



Open the vacuum bag carefully.



Press and tap with both hands

from the front to fully infate.



Carefully smooth out each section until the surface is even.

After packing up, place them in somewhere dry and venslated. After about 72-96 hours. It can be restored to the best use condition.



### Main structure accessories



## Hardware parts







## **Structural accessories**