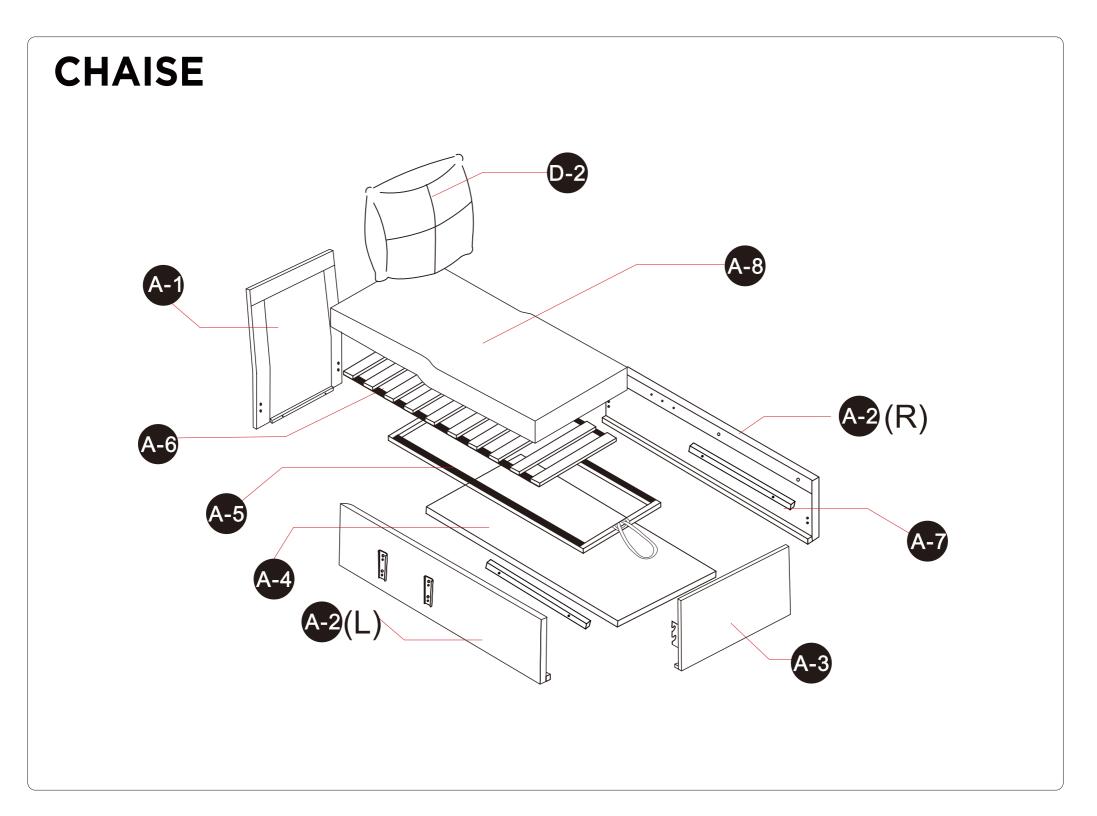

of reach of children or animals to avoid risk of choking or suffocation.

- Please do not throw away any of the packaging or the instruction until you have checked all the components and hardware and the furniture is fully assembled.
  Please ensure that the packaging is disposed in a safe and environmentally friendly way.
- Please do not take off the cover, and do not wash.

Your cushions come vacuum packed and sealed for shipping. To restore the cushion's original shape. follow the steps below.



Open the vacuum bag carefully.



Press and tap with both hands

from the front to fully infate.



Carefully smooth out each section until the surface is even.

After packing up, place them in somewhere dry and venslated. After about 72-96 hours. It can be restored to the best use condition.



### Main structure accessories



## Hardware parts







## **Structural accessories**