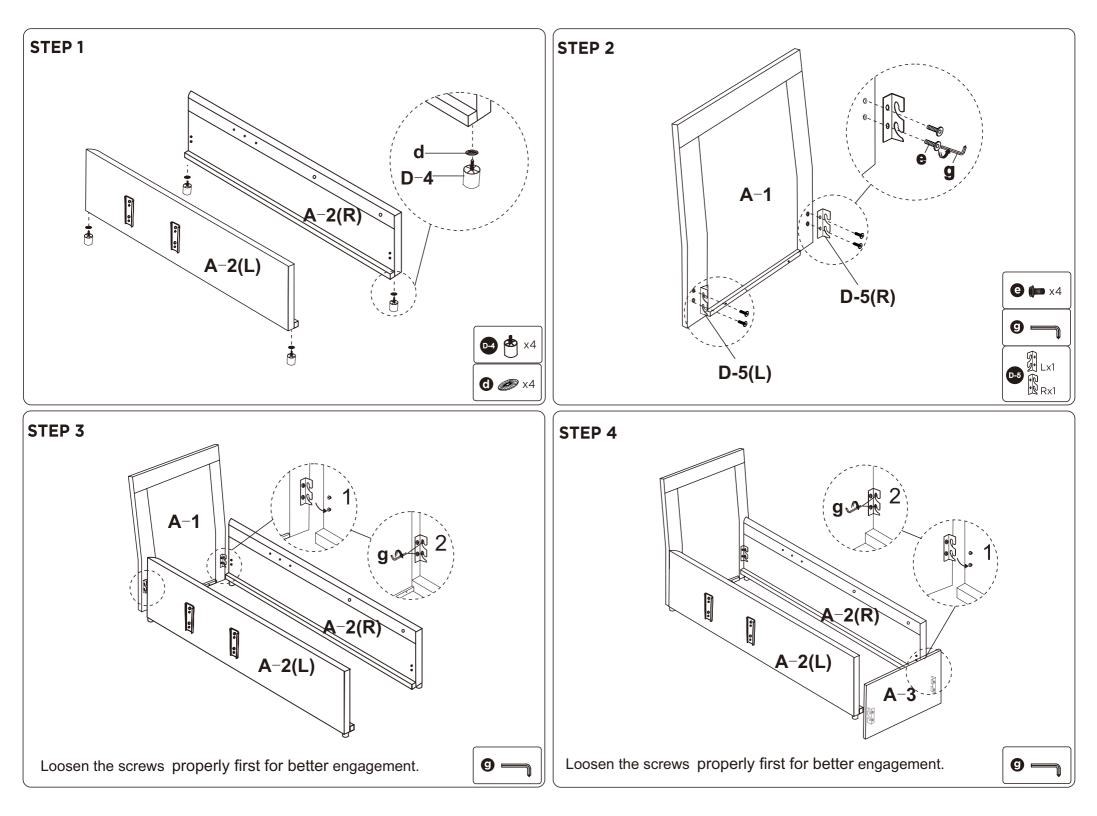

w away any of the packaging or the instruction until you have checked all the components and hardware and the furniture is fully assembled.
  Please ensure that the packaging is disposed in a safe and environmentally friendly way.
- Please do not take off the cover, and do not wash.

Your cushions come vacuum packed and sealed for shipping. To restore the cushion's original shape. follow the steps below.



Open the vacuum bag carefully.



Press and tap with both hands

from the front to fully infate.



Carefully smooth out each section until the surface is even.

After packing up, place them in somewhere dry and venslated. After about 72-96 hours. It can be restored to the best use condition.



### Main structure accessories



## Hardware parts







## **Structural accessories**