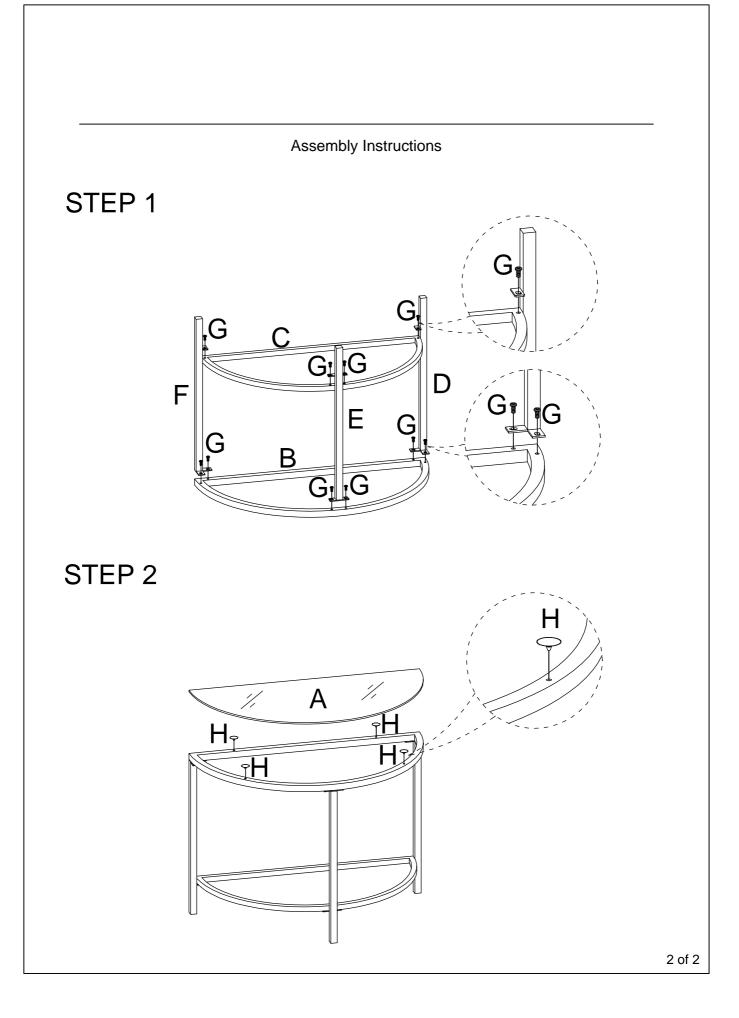

## Assembly Instructions HALF ROUND CONSOLE TABLE

Thank you for purchasing a Living company product. This product has been designed for easy assembly and is constructed for durability. Please take the time to read and follow the assembly instructions carefully. If a part or hardware is missing or you have any difficulties in assembling this product, please contact us.

| NO. | PART  | DESCRIPTION  | Q'TY | NO. | PARTS      | DESCRIPTION             | Q'TY  |
|-----|-------|--------------|------|-----|------------|-------------------------|-------|
| A   | 11 11 | Glass Top    | 1PC  | F   |            | Right Leg               | 1PC   |
| В   |       | Top Frame    | 1PC  | G   | Daam       | Allen Head Bolt<br>12mm | 10PCS |
| С   |       | Bottom Frame | 1PC  | Н   | $\bigcirc$ | Suction Cups            | 4PCS  |
| D   | ,     | Left Leg     | 1PC  |     |            | Allen Head<br>Wrench    | 1PC   |
| E   |       | Middle Leg   | 1PC  |     |            |                         |       |