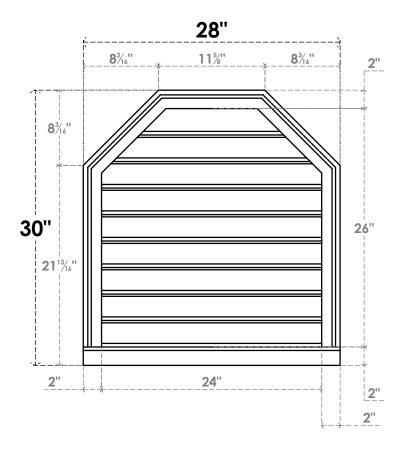

## GVPOT28X3003SF

28"W X 30"H OCTAGONAL TOP SURFACE MOUNT PVC GABLE VENT: FUNCTIONAL, W/ 2"W X 2"P **BRICKMOULD SILL FRAME** 

**VENTING AREA: 45.3 SQ IN** LOUVER HEIGHT: 2 7/8"

LOUVER QTY: 9

**FRONT** 

SIDE