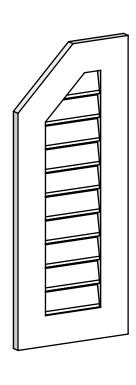

## GVPOL14X3401SF

14"W X 34"H HALF OCTAGON TOP LEFT SURFACE MOUNT PVC GABLE VENT: FUNCTIONAL, W/ 3-1/2"W X 1"P STANDARD FRAME

**VENTING AREA: 15.19 SQ IN** LOUVER HEIGHT: 2 3/4"

LOUVER QTY: 10

**FRONT** 

SIDE