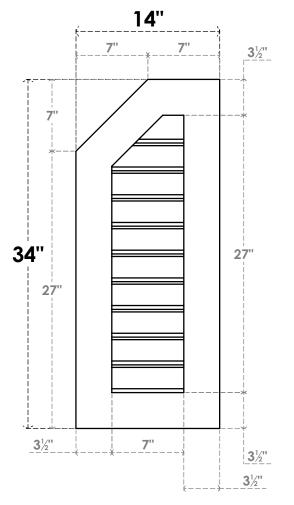

## GVPOL14X3401SF

14"W X 34"H HALF OCTAGON TOP LEFT SURFACE MOUNT PVC GABLE VENT: FUNCTIONAL, W/ 3-1/2"W X 1"P STANDARD FRAME

**VENTING AREA: 15.19 SQ IN** LOUVER HEIGHT: 2 3/4"

LOUVER QTY: 10

**FRONT** 

SIDE