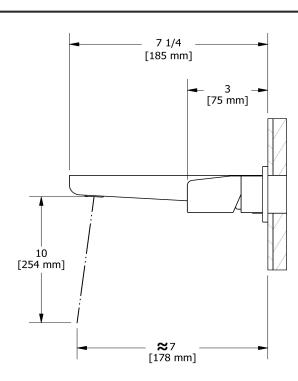

# **Specifications**

## **Descriptions**

- Ceramic cartridge
- No drain
- Trim only

#### **Certifications**

- CSA B125.1
- NSF/ANSI standard 61 and 372
- ASME A112.18.1

cUPC®





Sizes, models and finishes may differ from thoses presented.

#### Warranty

This Riobel Inc. product you have purchased carries a Limited Lifetime Warranty on the chrome, PVD finish, blacks and all working parts and is guaranteed from the initial purchase date against all manufacturing defects. All other finishes, including plastic components, are guaranteed for one year. All electric and/or electronic parts are covered by a 5-year limited warranty.

### **Customer Service**

Ontario, West Canada: 888-287-5354 Quebec, Maritimes, United States: 866-473-8442