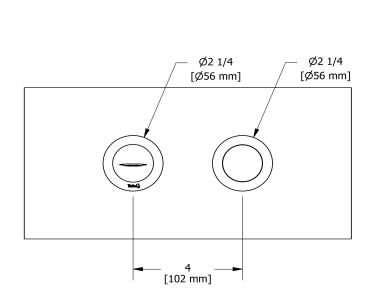

# **Specifications**

## **Descriptions**

- Ceramic cartridge
- No drain
- Trim only

#### **Certifications**

- CSA B125.1
- NSF/ANSI standard 61 and 372
- ASME A112.18.1

cUPC®





Sizes, models and finishes may differ from thoses presented.

#### Warranty

This Riobel Inc. product you have purchased carries a Limited Lifetime Warranty on the chrome, PVD finish, blacks and all working parts and is guaranteed from the initial purchase date against all manufacturing defects. All other finishes, including plastic components, are guaranteed for one year. All electric and/or electronic parts are covered by a 5-year limited warranty.

### **Customer Service**

Ontario, West Canada: 888-287-5354 Quebec, Maritimes, United States: 866-473-8442