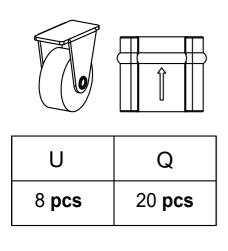

# **Bed Frame**



PRODUCT GUIDE AND INSTALLATION MANUAL

# Parts List:



# Parts List:











# ASSEMBLY Step 1 Details folded straight at 90°









Step 5

| Z3 | 06pcs |
|----|-------|
| Z5 | 04pcs |





Step 7

| Z4         | 02pcs |
|------------|-------|
| <b>Z</b> 7 | 04pcs |
| Z8         | 04pcs |

































### REMOVE GLUE AND PUT THE LED LIGHT ON THE WOOD















Step 28 Power outlet at the head of the bed when the cabinet is installed on the right side of the bed



Step 29

### Option 2

Move the wooden panel with led and the wooden panel with power outlet in reverse



Power outlet at the head of the bed when the cabinet is installed on the left side of the bed



8pcs



# Step 31



U 8pcs





# Detailed assembly instructions Q