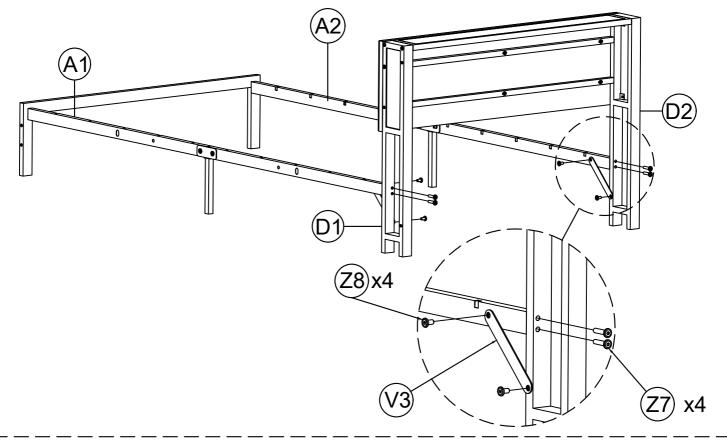

# ASSEMBLY Step 1 Details folded straight at 90°

Step 5

| Z3 | 06pcs |
|----|-------|
| Z5 | 04pcs |

Step 7

| Z4         | 02pcs |
|------------|-------|
| <b>Z</b> 7 | 04pcs |
| Z8         | 04pcs |