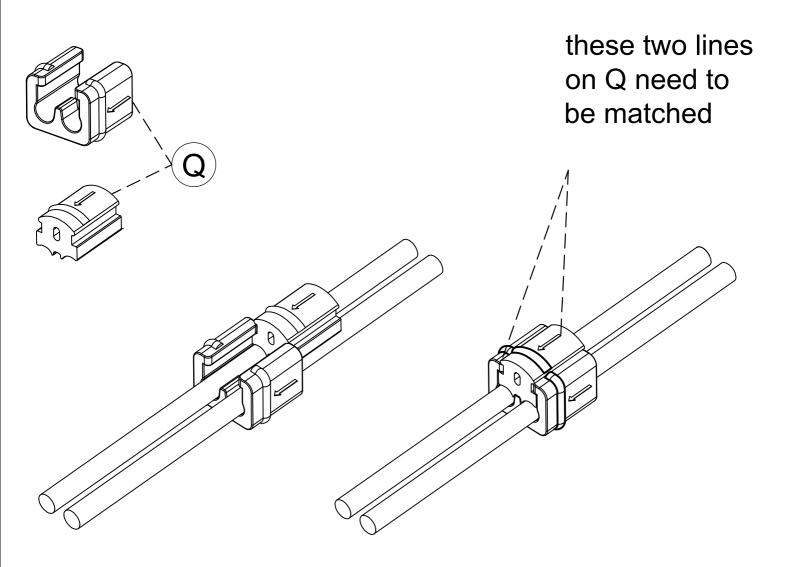

# **Bed Frame**



PRODUCT GUIDE AND INSTALLATION MANUAL

# Parts List:



# Parts List:











# ASSEMBLY Step 1 Details folded straight at 90°









Step 5

| Z3 | 06pcs |
|----|-------|
| Z5 | 04pcs |





Step 7

| Z4         | 02pcs |
|------------|-------|
| <b>Z</b> 7 | 04pcs |
| Z8         | 04pcs |

































### REMOVE GLUE AND PUT THE LED LIGHT ON THE WOOD















Step 28 Power outlet at the head of the bed when the cabinet is installed on the right side of the bed



Step 29

### Option 2

Move the wooden panel with led and the wooden panel with power outlet in reverse



Power outlet at the head of the bed when the cabinet is installed on the left side of the bed



8pcs



# Step 31



U 8pcs





# Detailed assembly instructions Q