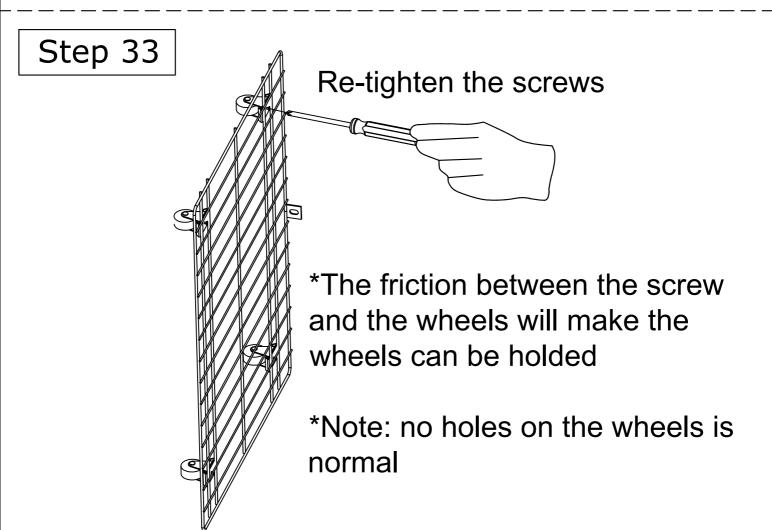

# **Bed Frame**



PRODUCT GUIDE AND INSTALLATION MANUAL

# Parts List:



# Parts List:











# ASSEMBLY Step 1 Details folded straight at 90°









Step 5

| Z3 | 06pcs |
|----|-------|
| Z5 | 04pcs |





Step 7

| Z4         | 02pcs |
|------------|-------|
| <b>Z</b> 7 | 04pcs |
| Z8         | 04pcs |

































### REMOVE GLUE AND PUT THE LED LIGHT ON THE WOOD















Step 28 Power outlet at the head of the bed when the cabinet is installed on the right side of the bed



Step 29

### Option 2

Move the wooden panel with led and the wooden panel with power outlet in reverse



Power outlet at the head of the bed when the cabinet is installed on the left side of the bed



8pcs



# Step 31



U 8pcs





# Detailed assembly instructions Q