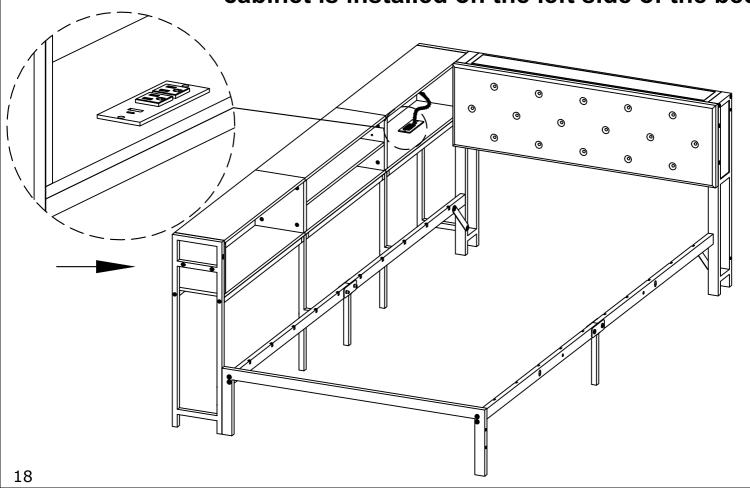

### Option 2

Move the wooden panel with led and the wooden panel with power outlet in reverse

Power outlet at the head of the bed when the cabinet is installed on the left side of the bed

8pcs