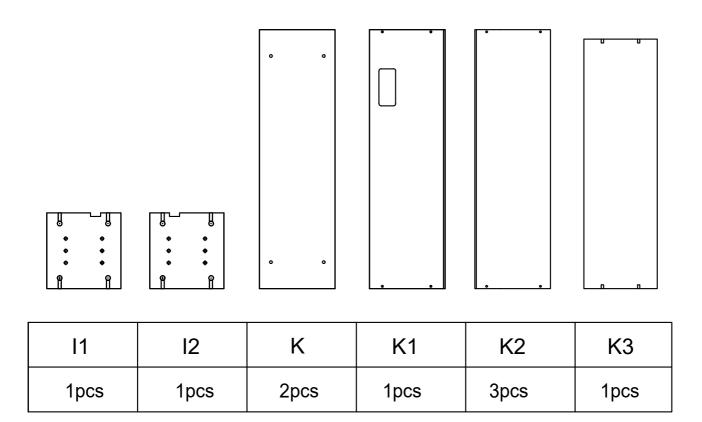

# **Bed Frame**



PRODUCT GUIDE AND INSTALLATION MANUAL

# Parts List:



# Parts List:











# ASSEMBLY Step 1 Details folded straight at 90°









Step 5

| Z3 | 06pcs |
|----|-------|
| Z5 | 04pcs |





Step 7

| Z4         | 02pcs |
|------------|-------|
| <b>Z</b> 7 | 04pcs |
| Z8         | 04pcs |

































### REMOVE GLUE AND PUT THE LED LIGHT ON THE WOOD















Step 28 Power outlet at the head of the bed when the cabinet is installed on the right side of the bed



Step 29

### Option 2

Move the wooden panel with led and the wooden panel with power outlet in reverse



Power outlet at the head of the bed when the cabinet is installed on the left side of the bed



8pcs



# Step 31



U 8pcs





# Detailed assembly instructions Q