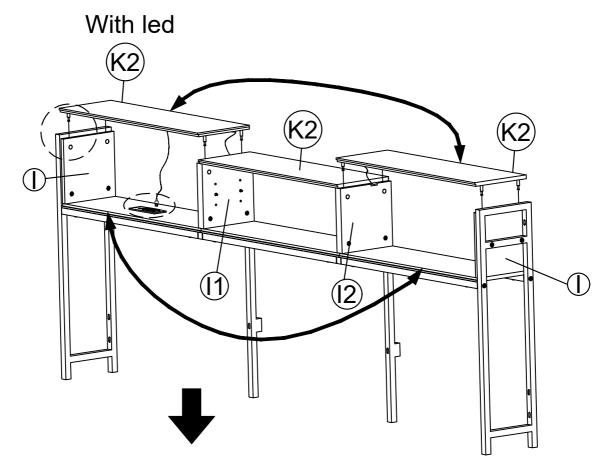

### Option 2

Move the wooden panel with led and the wooden panel with power outlet in reverse

Power outlet at the head of the bed when the cabinet is installed on the left side of the bed

8pcs