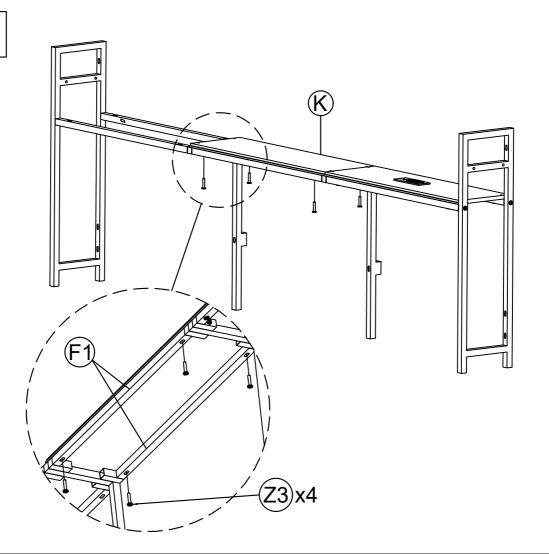

# ASSEMBLY Step 1 Details folded straight at 90°

Step 5

| Z3 | 06pcs |
|----|-------|
| Z5 | 04pcs |

Step 7

| Z4         | 02pcs |
|------------|-------|
| <b>Z</b> 7 | 04pcs |
| Z8         | 04pcs |