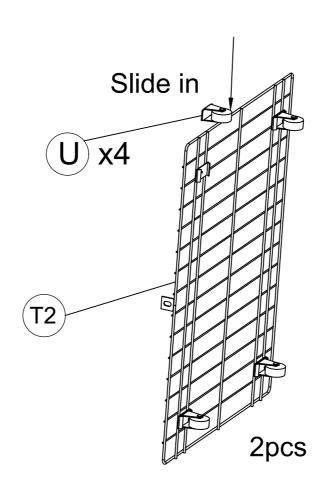

# **Bed Frame**



PRODUCT GUIDE AND INSTALLATION MANUAL

# Parts List:



# Parts List:











# ASSEMBLY Step 1 Details folded straight at 90°









Step 5

| Z3 | 06pcs |
|----|-------|
| Z5 | 04pcs |





Step 7

| Z4         | 02pcs |
|------------|-------|
| <b>Z</b> 7 | 04pcs |
| Z8         | 04pcs |

































### REMOVE GLUE AND PUT THE LED LIGHT ON THE WOOD















Step 28 Power outlet at the head of the bed when the cabinet is installed on the right side of the bed



Step 29

### Option 2

Move the wooden panel with led and the wooden panel with power outlet in reverse



Power outlet at the head of the bed when the cabinet is installed on the left side of the bed



8pcs



# Step 31



U 8pcs





# Detailed assembly instructions Q