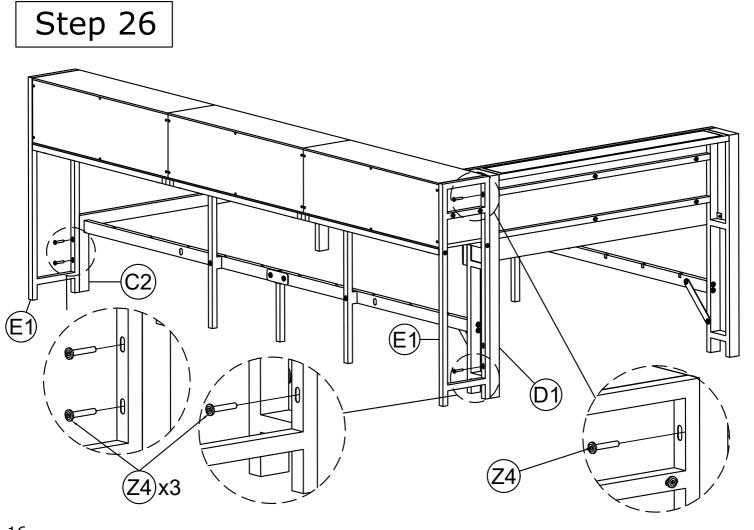

# ASSEMBLY Step 1 Details folded straight at 90°

Step 5

| Z3 | 06pcs |
|----|-------|
| Z5 | 04pcs |

Step 7

| Z4         | 02pcs |
|------------|-------|
| <b>Z</b> 7 | 04pcs |
| Z8         | 04pcs |