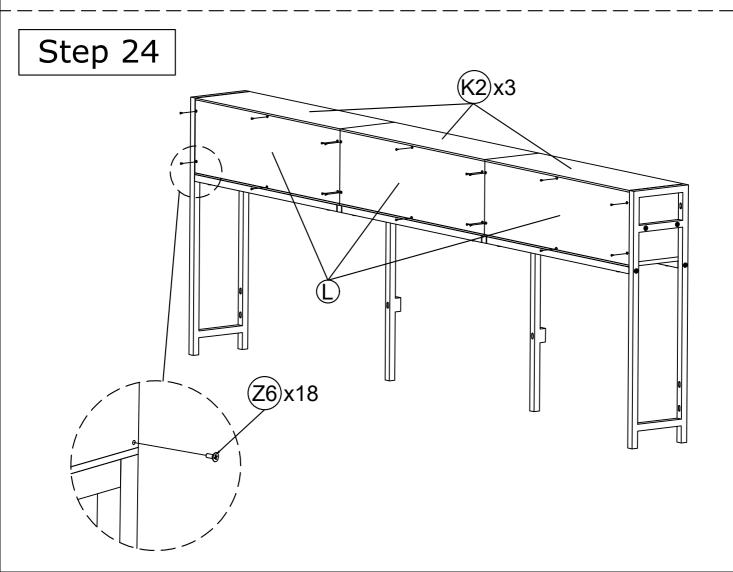

# ASSEMBLY Step 1 Details folded straight at 90°

Step 5

| Z3 | 06pcs |
|----|-------|
| Z5 | 04pcs |

Step 7

| Z4         | 02pcs |
|------------|-------|
| <b>Z</b> 7 | 04pcs |
| Z8         | 04pcs |