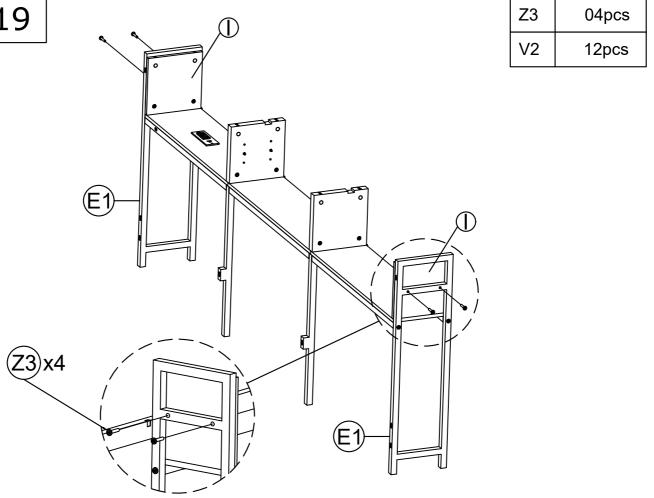

# ASSEMBLY Step 1 Details folded straight at 90°

Step 5

| Z3 | 06pcs |
|----|-------|
| Z5 | 04pcs |

Step 7

| Z4         | 02pcs |
|------------|-------|
| <b>Z</b> 7 | 04pcs |
| Z8         | 04pcs |