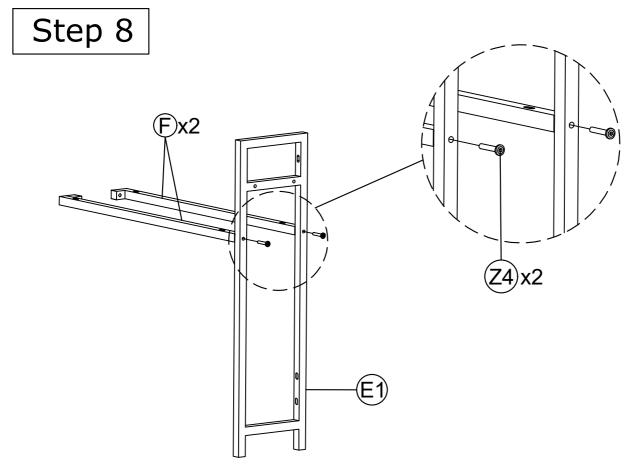

# ASSEMBLY Step 1 Details folded straight at 90°

Step 5

| Z3 | 06pcs |
|----|-------|
| Z5 | 04pcs |

Step 7

| Z4         | 02pcs |
|------------|-------|
| <b>Z</b> 7 | 04pcs |
| Z8         | 04pcs |