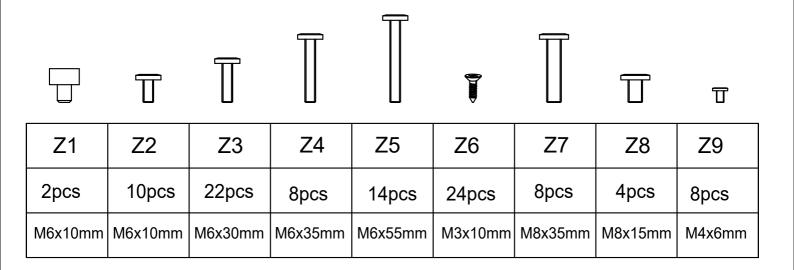

# **Bed Frame**



PRODUCT GUIDE AND INSTALLATION MANUAL

# Parts List:



# Parts List:











# ASSEMBLY Step 1 Details folded straight at 90°









Step 5

| Z3 | 06pcs |
|----|-------|
| Z5 | 04pcs |





Step 7

| Z4         | 02pcs |
|------------|-------|
| <b>Z</b> 7 | 04pcs |
| Z8         | 04pcs |

































### REMOVE GLUE AND PUT THE LED LIGHT ON THE WOOD















Step 28 Power outlet at the head of the bed when the cabinet is installed on the right side of the bed



Step 29

### Option 2

Move the wooden panel with led and the wooden panel with power outlet in reverse



Power outlet at the head of the bed when the cabinet is installed on the left side of the bed



8pcs



# Step 31



U 8pcs





# Detailed assembly instructions Q