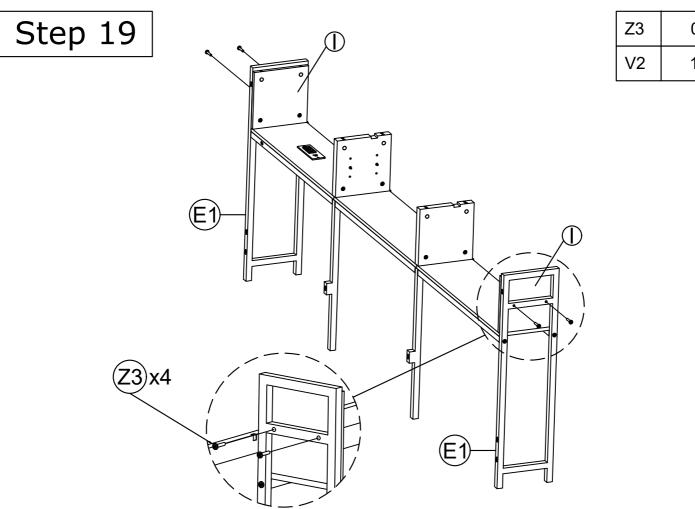

# ASSEMBLY Step 1 Details folded straight at 90°

Step 5

| Z3 | 06pcs |
|----|-------|
| Z5 | 04pcs |

Step 7

| Z4         | 02pcs |
|------------|-------|
| <b>Z</b> 7 | 04pcs |
| Z8         | 04pcs |