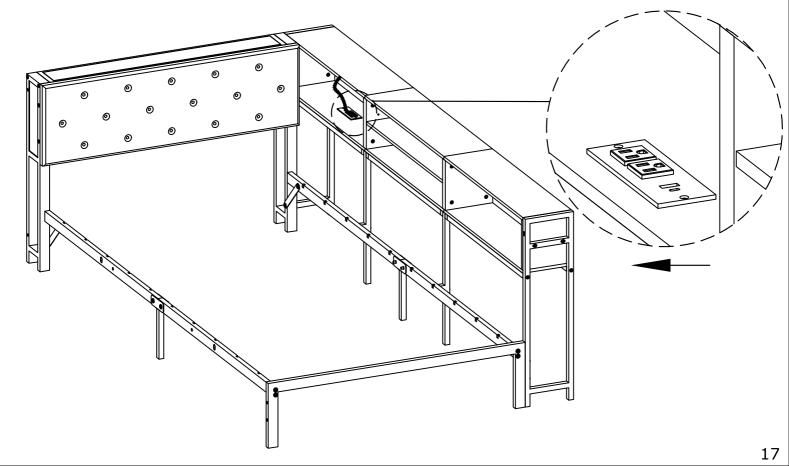

### REMOVE GLUE AND PUT THE LED LIGHT ON THE WOOD

Step 28 Power outlet at the head of the bed when the cabinet is installed on the right side of the bed

Step 29