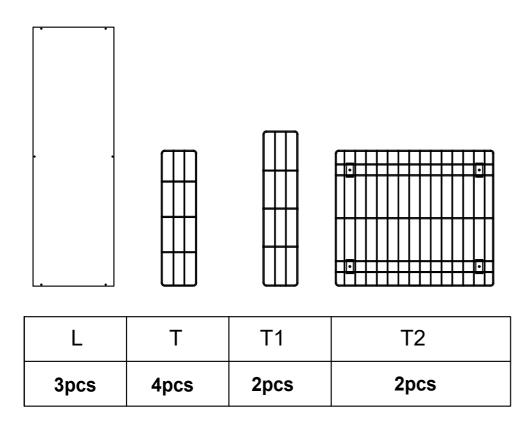

# **Bed Frame**



PRODUCT GUIDE AND INSTALLATION MANUAL

# Parts List:



# Parts List:











# ASSEMBLY Step 1 Details folded straight at 90°









Step 5

| Z3 | 06pcs |
|----|-------|
| Z5 | 04pcs |





Step 7

| Z4         | 02pcs |
|------------|-------|
| <b>Z</b> 7 | 04pcs |
| Z8         | 04pcs |

































### REMOVE GLUE AND PUT THE LED LIGHT ON THE WOOD















Step 28 Power outlet at the head of the bed when the cabinet is installed on the right side of the bed



Step 29

### Option 2

Move the wooden panel with led and the wooden panel with power outlet in reverse



Power outlet at the head of the bed when the cabinet is installed on the left side of the bed



8pcs



# Step 31



U 8pcs





# Detailed assembly instructions Q