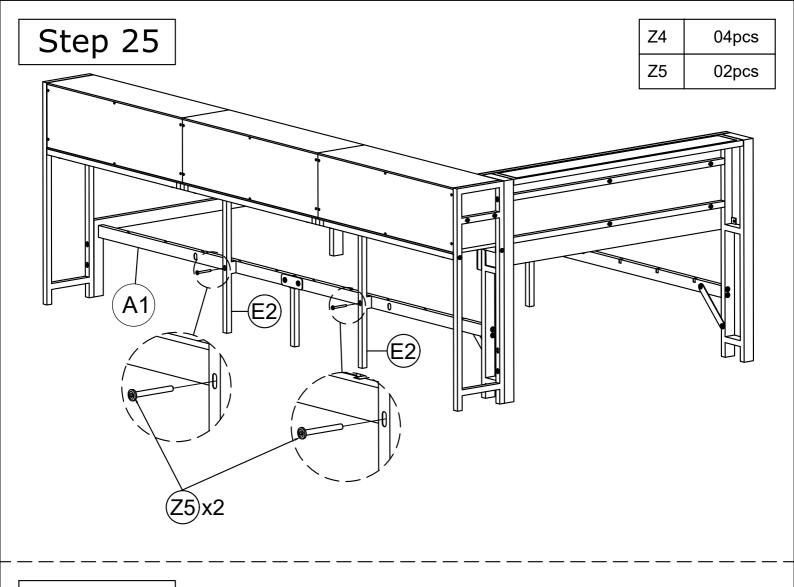

# ASSEMBLY Step 1 Details folded straight at 90°

Step 5

| Z3 | 06pcs |
|----|-------|
| Z5 | 04pcs |

Step 7

| Z4         | 02pcs |
|------------|-------|
| <b>Z</b> 7 | 04pcs |
| Z8         | 04pcs |