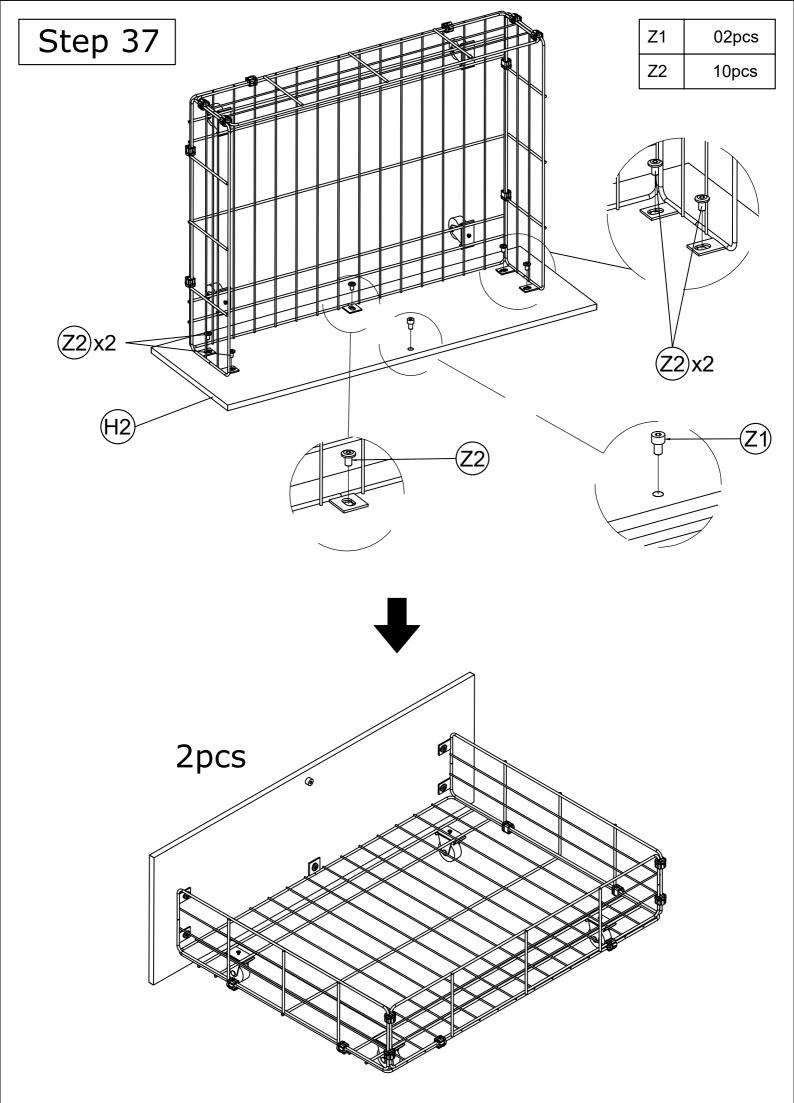

# **Bed Frame**



PRODUCT GUIDE AND INSTALLATION MANUAL

# Parts List:



# Parts List:











# ASSEMBLY Step 1 Details folded straight at 90°









Step 5

| Z3 | 06pcs |
|----|-------|
| Z5 | 04pcs |





Step 7

| Z4         | 02pcs |
|------------|-------|
| <b>Z</b> 7 | 04pcs |
| Z8         | 04pcs |

































### REMOVE GLUE AND PUT THE LED LIGHT ON THE WOOD















Step 28 Power outlet at the head of the bed when the cabinet is installed on the right side of the bed



Step 29

### Option 2

Move the wooden panel with led and the wooden panel with power outlet in reverse



Power outlet at the head of the bed when the cabinet is installed on the left side of the bed



8pcs



# Step 31



U 8pcs





# Detailed assembly instructions Q