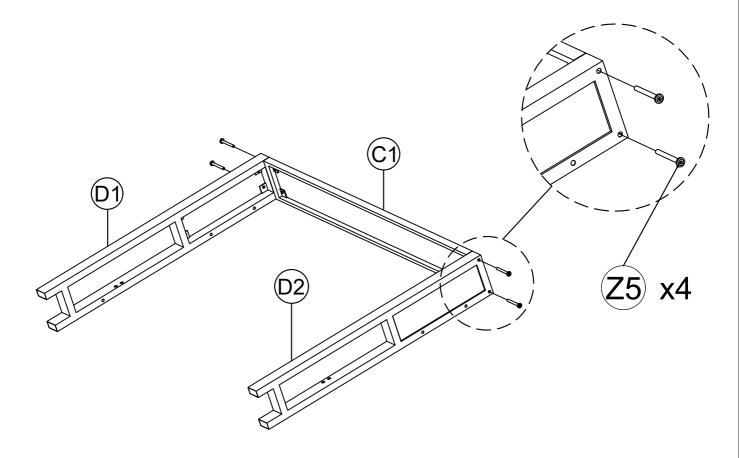

# ASSEMBLY Step 1 Details folded straight at 90°

Step 5

| Z3 | 06pcs |
|----|-------|
| Z5 | 04pcs |

Step 7

| Z4         | 02pcs |
|------------|-------|
| <b>Z</b> 7 | 04pcs |
| Z8         | 04pcs |