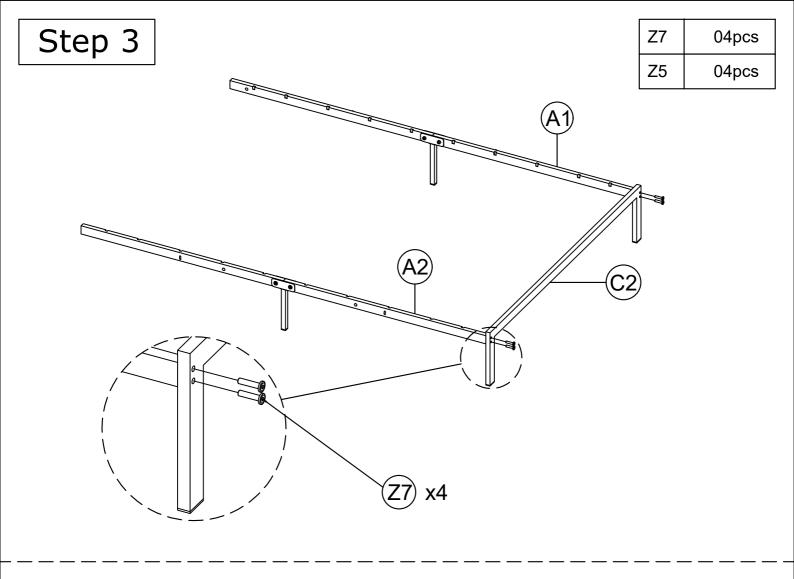

# ASSEMBLY Step 1 Details folded straight at 90°

Step 5

| Z3 | 06pcs |
|----|-------|
| Z5 | 04pcs |

Step 7

| Z4         | 02pcs |
|------------|-------|
| <b>Z</b> 7 | 04pcs |
| Z8         | 04pcs |