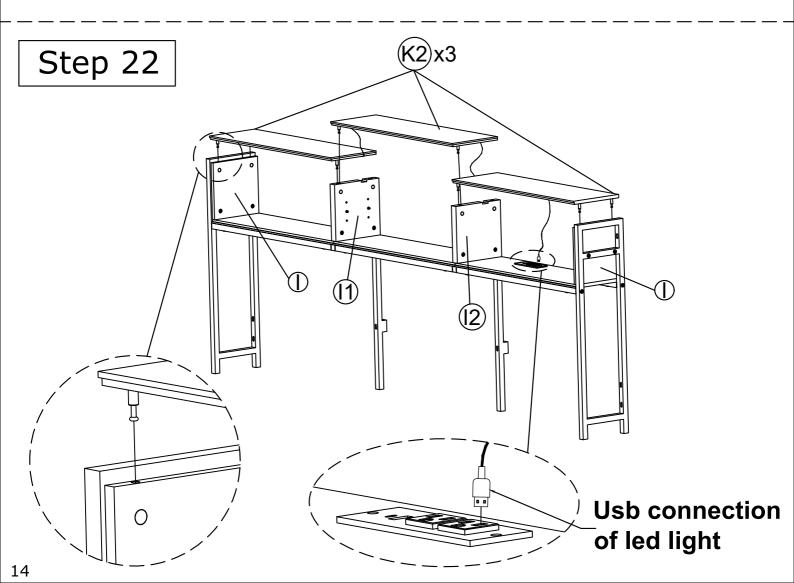

# ASSEMBLY Step 1 Details folded straight at 90°

Step 5

| Z3 | 06pcs |
|----|-------|
| Z5 | 04pcs |

Step 7

| Z4         | 02pcs |
|------------|-------|
| <b>Z</b> 7 | 04pcs |
| Z8         | 04pcs |