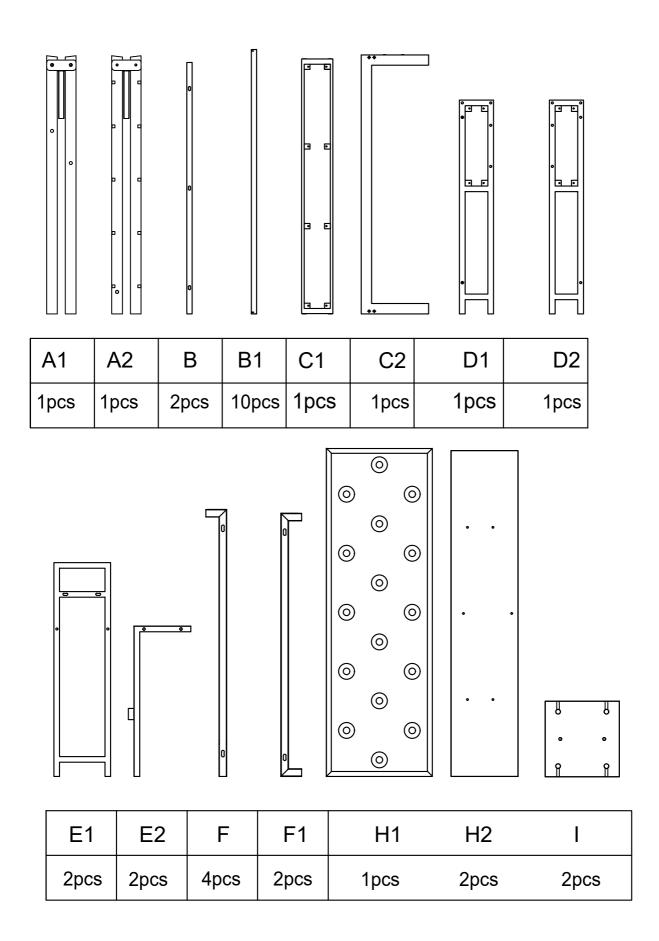

# **Bed Frame**



PRODUCT GUIDE AND INSTALLATION MANUAL

# Parts List:



# Parts List:











# ASSEMBLY Step 1 Details folded straight at 90°









Step 5

| Z3 | 06pcs |
|----|-------|
| Z5 | 04pcs |





Step 7

| Z4         | 02pcs |
|------------|-------|
| <b>Z</b> 7 | 04pcs |
| Z8         | 04pcs |

































### REMOVE GLUE AND PUT THE LED LIGHT ON THE WOOD















Step 28 Power outlet at the head of the bed when the cabinet is installed on the right side of the bed



Step 29

### Option 2

Move the wooden panel with led and the wooden panel with power outlet in reverse



Power outlet at the head of the bed when the cabinet is installed on the left side of the bed



8pcs



# Step 31



U 8pcs





# Detailed assembly instructions Q