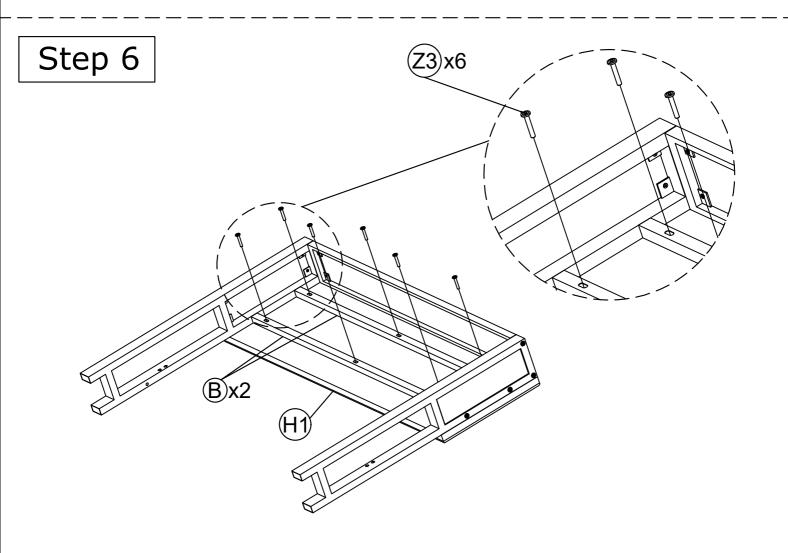

# ASSEMBLY Step 1 Details folded straight at 90°

Step 5

| Z3 | 06pcs |
|----|-------|
| Z5 | 04pcs |

Step 7

| Z4         | 02pcs |
|------------|-------|
| <b>Z</b> 7 | 04pcs |
| Z8         | 04pcs |