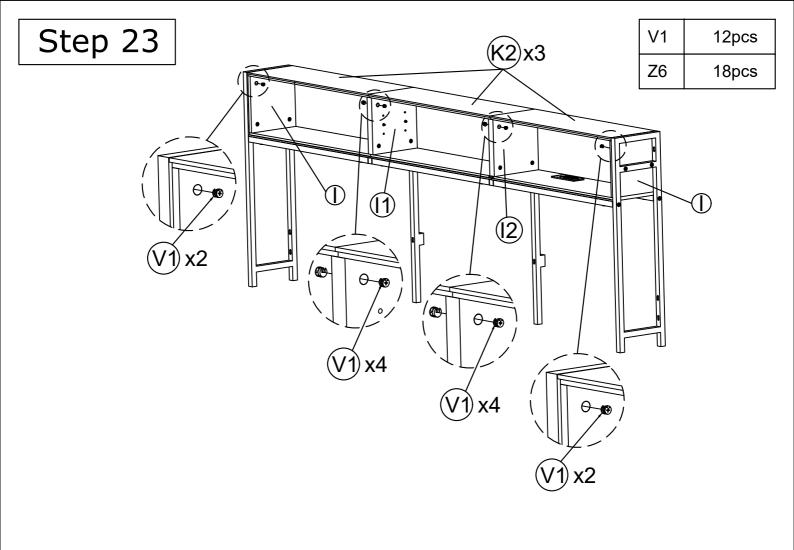

# ASSEMBLY Step 1 Details folded straight at 90°

Step 5

| Z3 | 06pcs |
|----|-------|
| Z5 | 04pcs |

Step 7

| Z4         | 02pcs |
|------------|-------|
| <b>Z</b> 7 | 04pcs |
| Z8         | 04pcs |