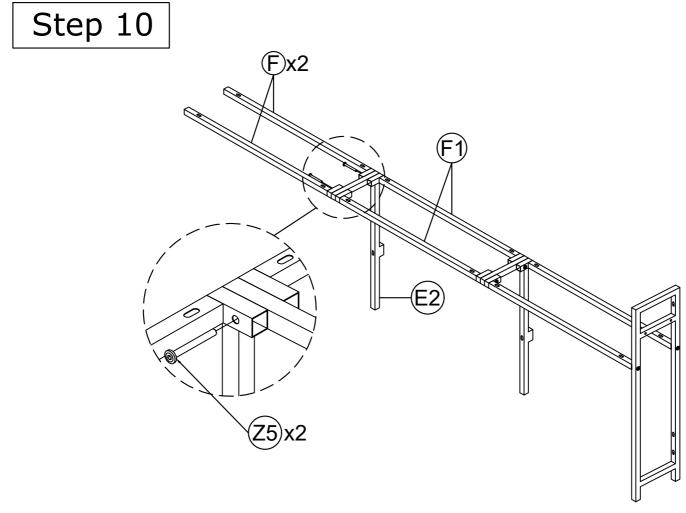

# ASSEMBLY Step 1 Details folded straight at 90°

Step 5

| Z3 | 06pcs |
|----|-------|
| Z5 | 04pcs |

Step 7

| Z4         | 02pcs |
|------------|-------|
| <b>Z</b> 7 | 04pcs |
| Z8         | 04pcs |