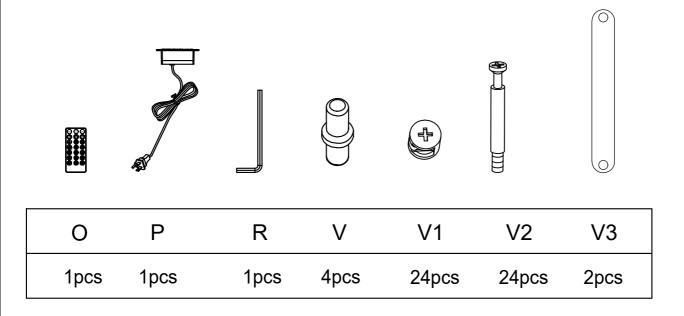

# **Bed Frame**



PRODUCT GUIDE AND INSTALLATION MANUAL

# Parts List:



# Parts List:











# ASSEMBLY Step 1 Details folded straight at 90°









Step 5

| Z3 | 06pcs |
|----|-------|
| Z5 | 04pcs |





Step 7

| Z4         | 02pcs |
|------------|-------|
| <b>Z</b> 7 | 04pcs |
| Z8         | 04pcs |

































### REMOVE GLUE AND PUT THE LED LIGHT ON THE WOOD















Step 28 Power outlet at the head of the bed when the cabinet is installed on the right side of the bed



Step 29

### Option 2

Move the wooden panel with led and the wooden panel with power outlet in reverse



Power outlet at the head of the bed when the cabinet is installed on the left side of the bed



8pcs



# Step 31



U 8pcs





# Detailed assembly instructions Q