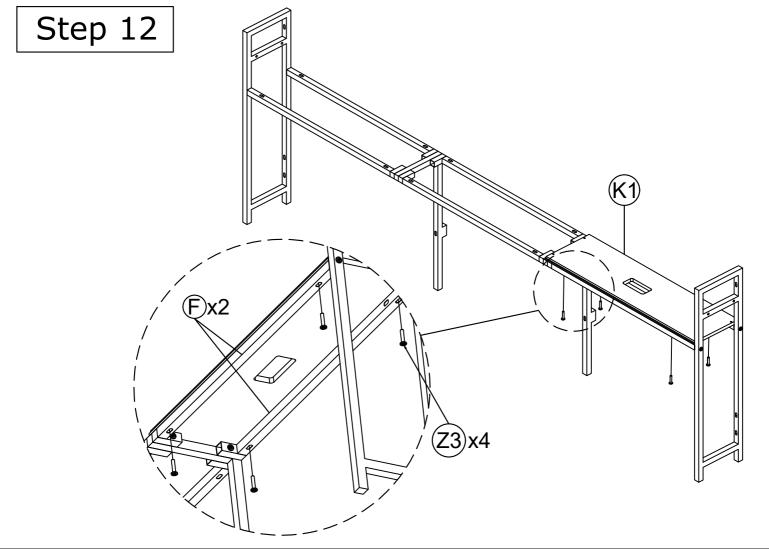

# ASSEMBLY Step 1 Details folded straight at 90°

Step 5

| Z3 | 06pcs |
|----|-------|
| Z5 | 04pcs |

Step 7

| Z4         | 02pcs |
|------------|-------|
| <b>Z</b> 7 | 04pcs |
| Z8         | 04pcs |