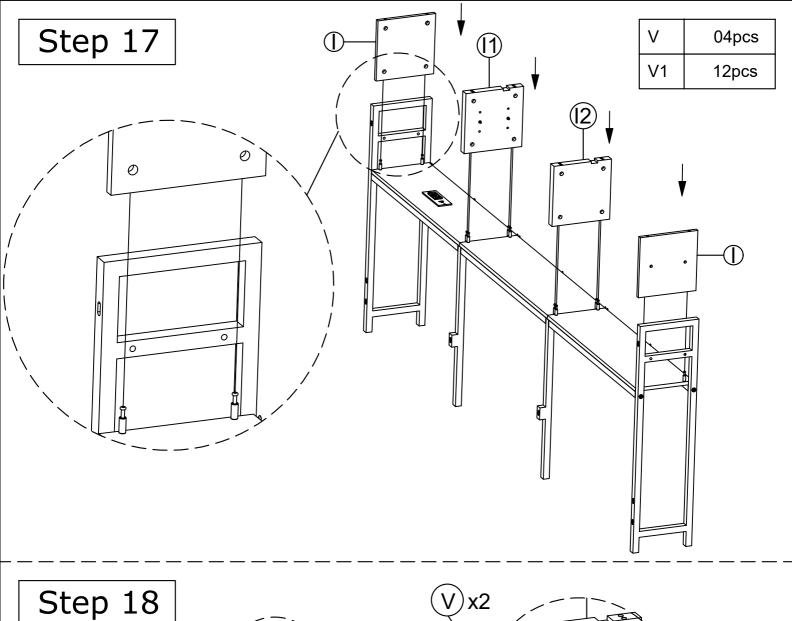

# ASSEMBLY Step 1 Details folded straight at 90°

Step 5

| Z3 | 06pcs |
|----|-------|
| Z5 | 04pcs |

Step 7

| Z4         | 02pcs |
|------------|-------|
| <b>Z</b> 7 | 04pcs |
| Z8         | 04pcs |