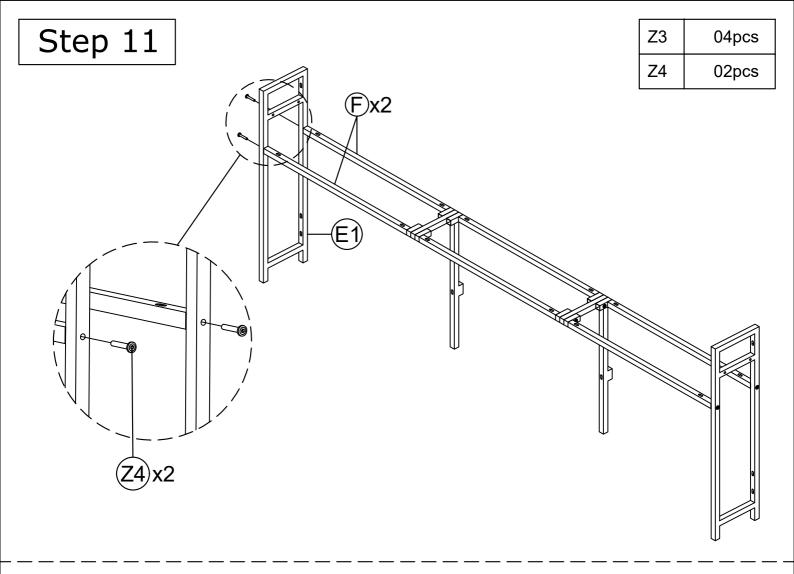

# ASSEMBLY Step 1 Details folded straight at 90°

Step 5

| Z3 | 06pcs |
|----|-------|
| Z5 | 04pcs |

Step 7

| Z4         | 02pcs |
|------------|-------|
| <b>Z</b> 7 | 04pcs |
| Z8         | 04pcs |