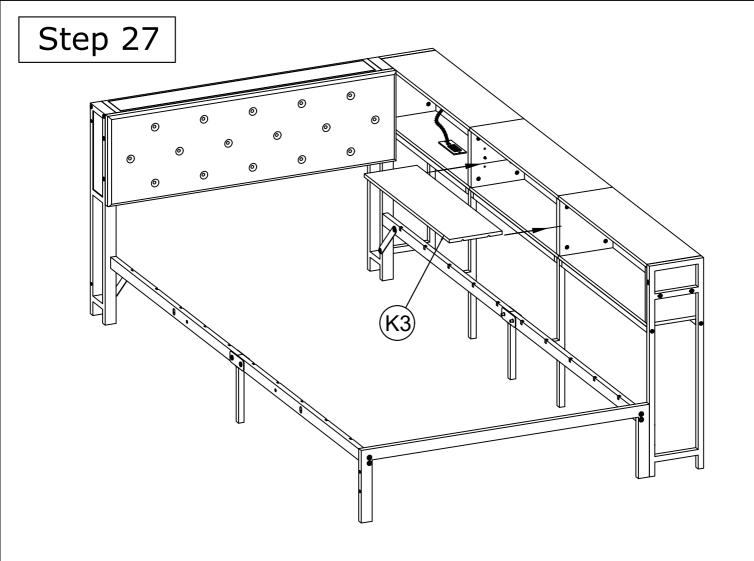

### REMOVE GLUE AND PUT THE LED LIGHT ON THE WOOD

Step 28 Power outlet at the head of the bed when the cabinet is installed on the right side of the bed

Step 29