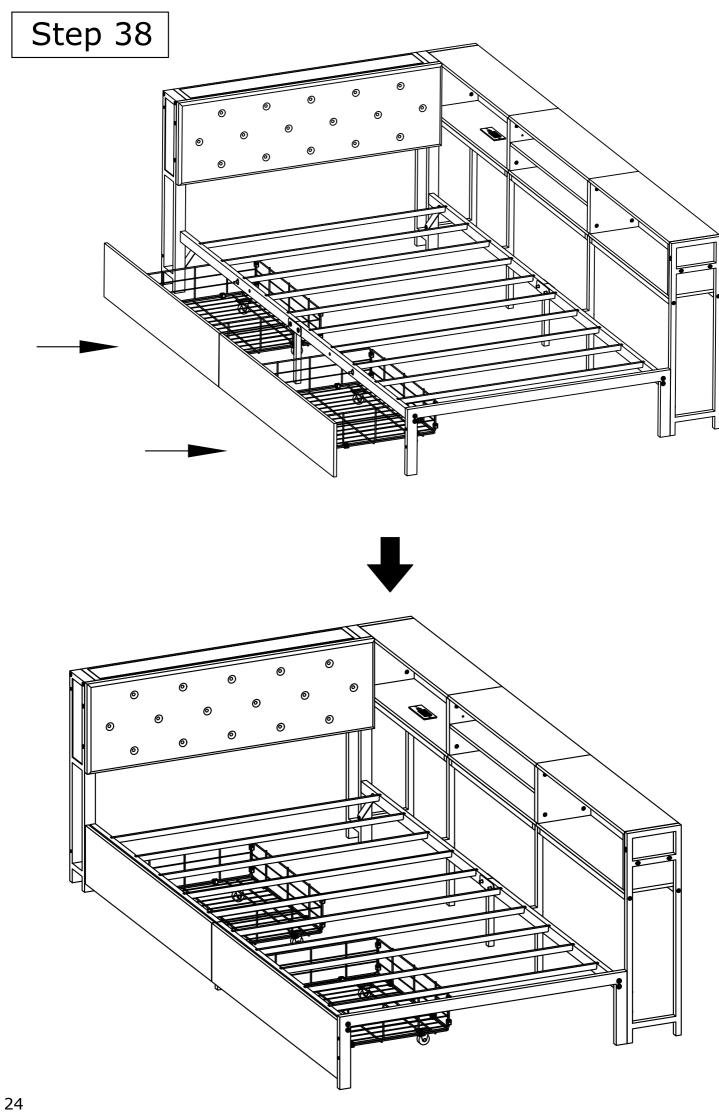

# **Bed Frame**



PRODUCT GUIDE AND INSTALLATION MANUAL

# Parts List:



# Parts List:











# ASSEMBLY Step 1 Details folded straight at 90°









Step 5

| Z3 | 06pcs |
|----|-------|
| Z5 | 04pcs |





Step 7

| Z4         | 02pcs |
|------------|-------|
| <b>Z</b> 7 | 04pcs |
| Z8         | 04pcs |

































### REMOVE GLUE AND PUT THE LED LIGHT ON THE WOOD















Step 28 Power outlet at the head of the bed when the cabinet is installed on the right side of the bed



Step 29

### Option 2

Move the wooden panel with led and the wooden panel with power outlet in reverse



Power outlet at the head of the bed when the cabinet is installed on the left side of the bed



8pcs



# Step 31



U 8pcs





# Detailed assembly instructions Q