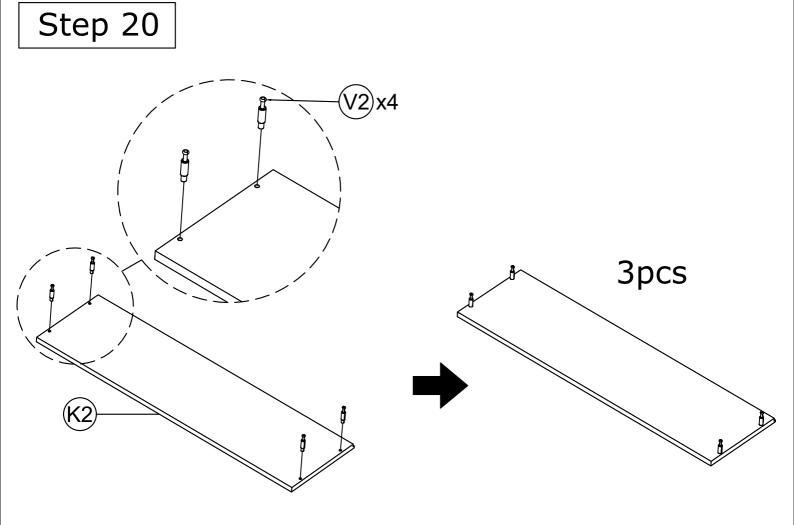

# ASSEMBLY Step 1 Details folded straight at 90°

Step 5

| Z3 | 06pcs |
|----|-------|
| Z5 | 04pcs |

Step 7

| Z4         | 02pcs |
|------------|-------|
| <b>Z</b> 7 | 04pcs |
| Z8         | 04pcs |