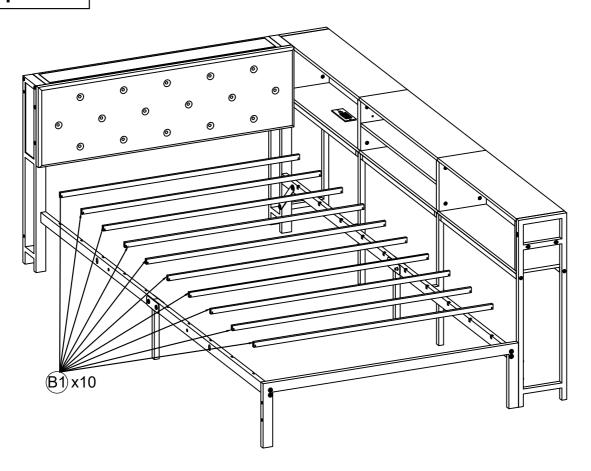

# **Bed Frame**



PRODUCT GUIDE AND INSTALLATION MANUAL

# Parts List:



# Parts List:











# ASSEMBLY Step 1 Details folded straight at 90°









Step 5

| Z3 | 06pcs |
|----|-------|
| Z5 | 04pcs |





Step 7

| Z4         | 02pcs |
|------------|-------|
| <b>Z</b> 7 | 04pcs |
| Z8         | 04pcs |

































### REMOVE GLUE AND PUT THE LED LIGHT ON THE WOOD















Step 28 Power outlet at the head of the bed when the cabinet is installed on the right side of the bed



Step 29

### Option 2

Move the wooden panel with led and the wooden panel with power outlet in reverse



Power outlet at the head of the bed when the cabinet is installed on the left side of the bed



8pcs



# Step 31



U 8pcs





# Detailed assembly instructions Q