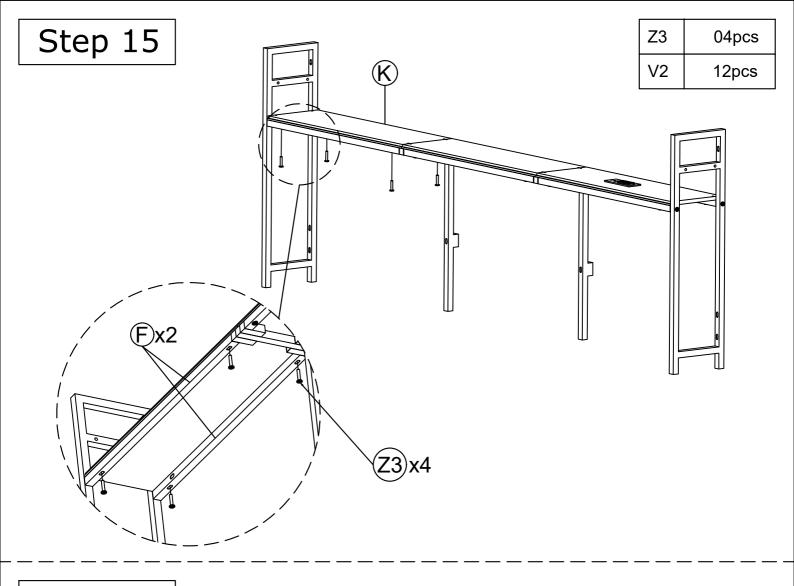

# ASSEMBLY Step 1 Details folded straight at 90°

Step 5

| Z3 | 06pcs |
|----|-------|
| Z5 | 04pcs |

Step 7

| Z4         | 02pcs |
|------------|-------|
| <b>Z</b> 7 | 04pcs |
| Z8         | 04pcs |