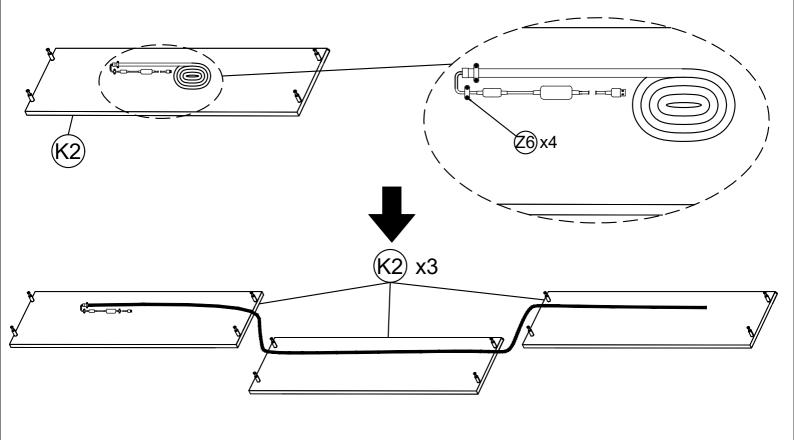

# ASSEMBLY Step 1 Details folded straight at 90°

Step 5

| Z3 | 06pcs |
|----|-------|
| Z5 | 04pcs |

Step 7

| Z4         | 02pcs |
|------------|-------|
| <b>Z</b> 7 | 04pcs |
| Z8         | 04pcs |