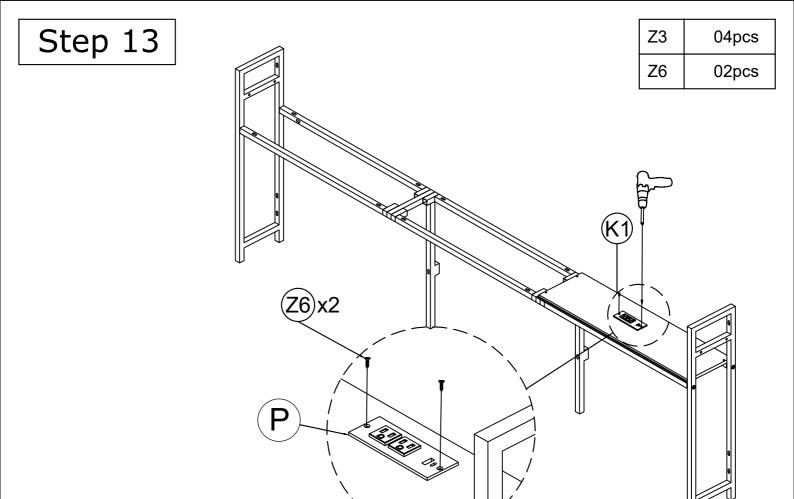

# ASSEMBLY Step 1 Details folded straight at 90°

Step 5

| Z3 | 06pcs |
|----|-------|
| Z5 | 04pcs |

Step 7

| Z4         | 02pcs |
|------------|-------|
| <b>Z</b> 7 | 04pcs |
| Z8         | 04pcs |