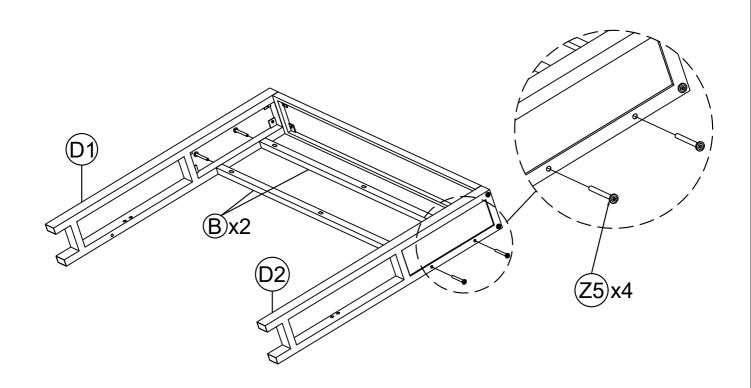

# ASSEMBLY Step 1 Details folded straight at 90°

Step 5

| Z3 | 06pcs |
|----|-------|
| Z5 | 04pcs |

Step 7

| Z4         | 02pcs |
|------------|-------|
| <b>Z</b> 7 | 04pcs |
| Z8         | 04pcs |