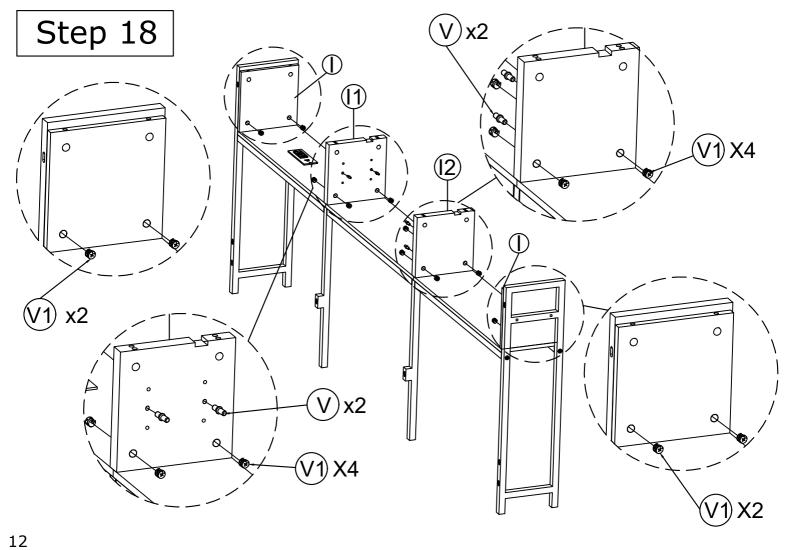

# ASSEMBLY Step 1 Details folded straight at 90°

Step 5

| Z3 | 06pcs |
|----|-------|
| Z5 | 04pcs |

Step 7

| Z4         | 02pcs |
|------------|-------|
| <b>Z</b> 7 | 04pcs |
| Z8         | 04pcs |