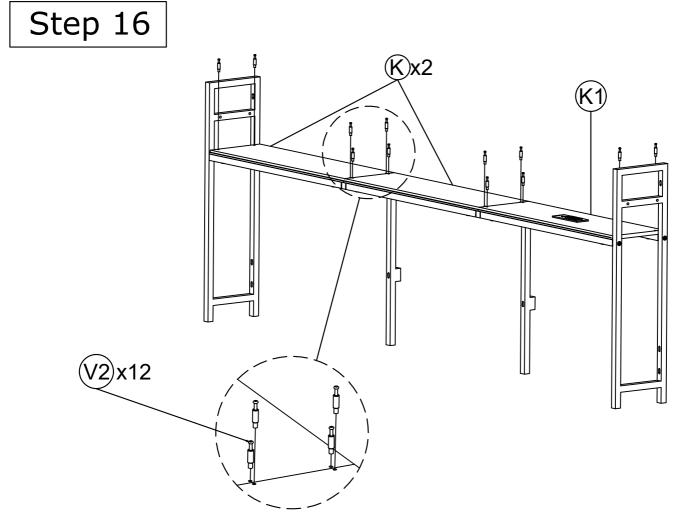

# ASSEMBLY Step 1 Details folded straight at 90°

Step 5

| Z3 | 06pcs |
|----|-------|
| Z5 | 04pcs |

Step 7

| Z4         | 02pcs |
|------------|-------|
| <b>Z</b> 7 | 04pcs |
| Z8         | 04pcs |