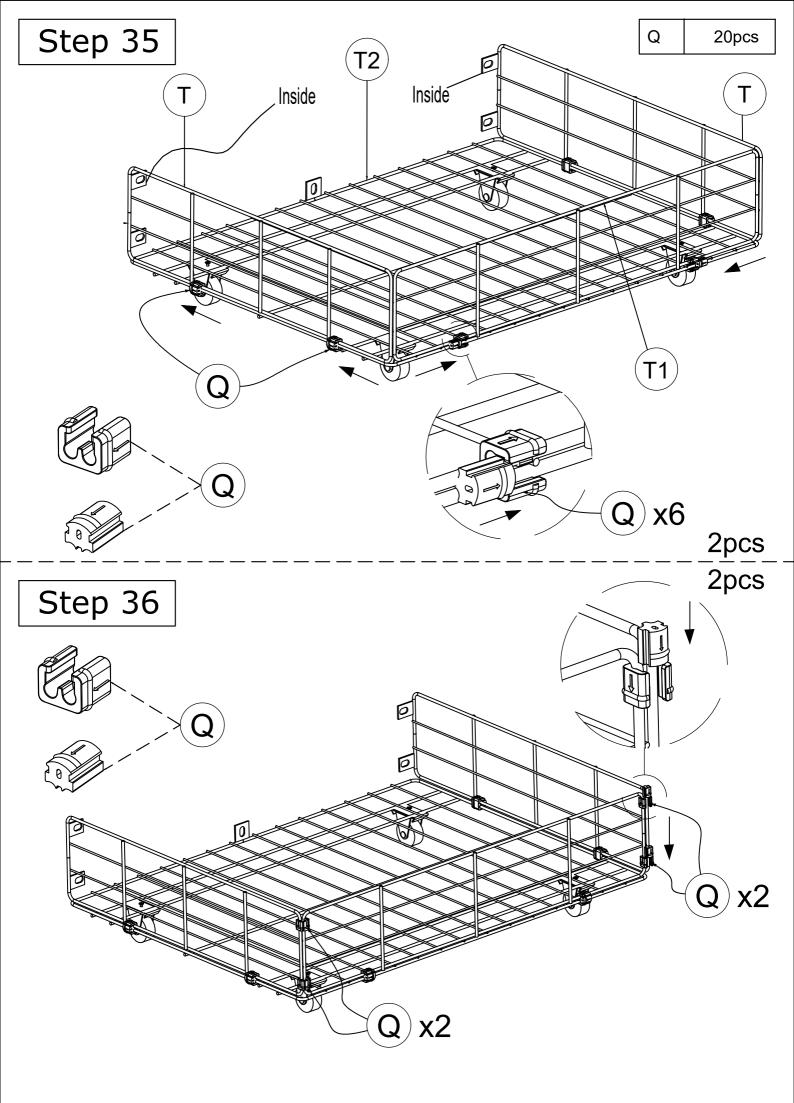

# **Bed Frame**



PRODUCT GUIDE AND INSTALLATION MANUAL

# Parts List:



# Parts List:











# ASSEMBLY Step 1 Details folded straight at 90°









Step 5

| Z3 | 06pcs |
|----|-------|
| Z5 | 04pcs |





Step 7

| Z4         | 02pcs |
|------------|-------|
| <b>Z</b> 7 | 04pcs |
| Z8         | 04pcs |

































### REMOVE GLUE AND PUT THE LED LIGHT ON THE WOOD















Step 28 Power outlet at the head of the bed when the cabinet is installed on the right side of the bed



Step 29

### Option 2

Move the wooden panel with led and the wooden panel with power outlet in reverse



Power outlet at the head of the bed when the cabinet is installed on the left side of the bed



8pcs



# Step 31



U 8pcs





# Detailed assembly instructions Q