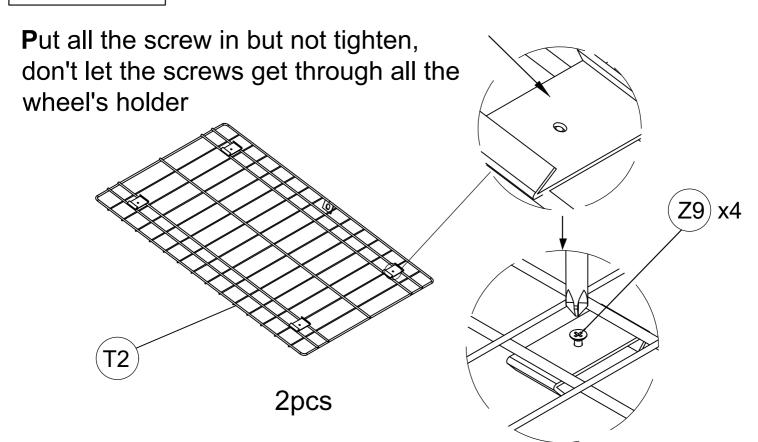

# **Bed Frame**



PRODUCT GUIDE AND INSTALLATION MANUAL

# Parts List:



# Parts List:











# ASSEMBLY Step 1 Details folded straight at 90°









Step 5

| Z3 | 06pcs |
|----|-------|
| Z5 | 04pcs |





Step 7

| Z4         | 02pcs |
|------------|-------|
| <b>Z</b> 7 | 04pcs |
| Z8         | 04pcs |

































### REMOVE GLUE AND PUT THE LED LIGHT ON THE WOOD















Step 28 Power outlet at the head of the bed when the cabinet is installed on the right side of the bed



Step 29

### Option 2

Move the wooden panel with led and the wooden panel with power outlet in reverse



Power outlet at the head of the bed when the cabinet is installed on the left side of the bed



8pcs



# Step 31



U 8pcs





# Detailed assembly instructions Q