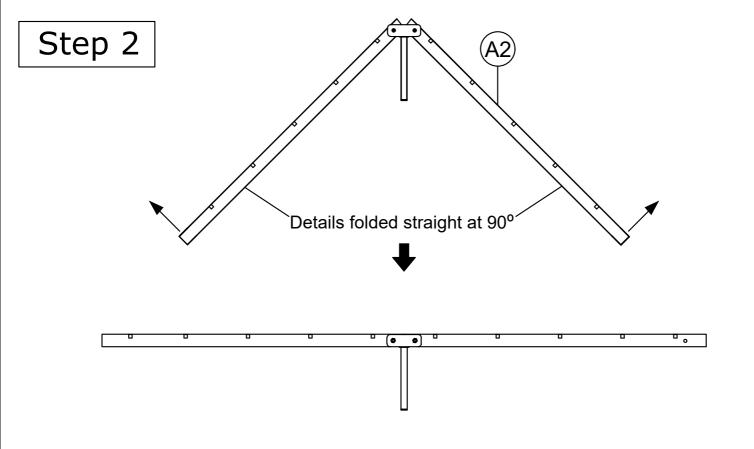

# ASSEMBLY Step 1 Details folded straight at 90°

Step 5

| Z3 | 06pcs |
|----|-------|
| Z5 | 04pcs |

Step 7

| Z4         | 02pcs |
|------------|-------|
| <b>Z</b> 7 | 04pcs |
| Z8         | 04pcs |