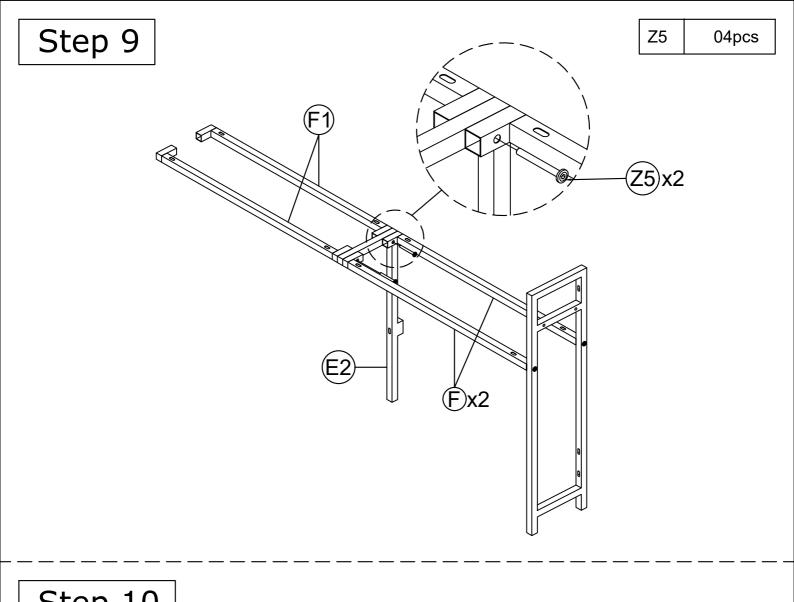

# ASSEMBLY Step 1 Details folded straight at 90°

Step 5

| Z3 | 06pcs |
|----|-------|
| Z5 | 04pcs |

Step 7

| Z4         | 02pcs |
|------------|-------|
| <b>Z</b> 7 | 04pcs |
| Z8         | 04pcs |