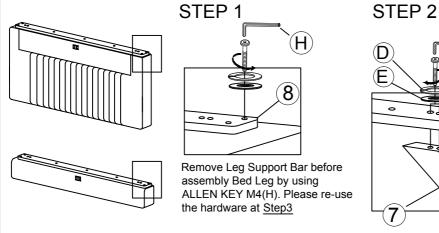

L                  |   | 2 PCS  |
| 5  | SUPPORT LEG                |   | 3 PCS  |
| 6  | SLAT                       |   | 13 PCS |
| 7  | BED LEG                    | Ø | 4 PCS  |
| 8  | LEG SUPPORT BAR(PRE-FIXED) |   | 2 PCS  |

## HARDWARE LIST

| NO | DESCRIPTION         |            | QTY   |
|----|---------------------|------------|-------|
| Α  | JCBB M8 X 40MM      | cananana)) | 8PCS  |
| В  | JCBB M8 X 50MM      |            | 8PCS  |
| С  | JCBC M6 X 50MM      | annand)    | 6PCS  |
| D  | SPRING WASHER 5/16" | 0          | 22PCS |
| Е  | FLAT WASHER 5/16"   | 9          | 16PCS |
| F  | FLAT WASHER 1/4"    | 9          | 6PCS  |
| G  | CSK M4 X 30MM       |            | 33PCS |
| Н  | ALLEN KEY M4        |            | 1 PC  |
| ı  | ALLEN KEY M5        |            | 1 PC  |







STEP 3

Re-use the hardware removed at <u>Step1.</u>

# STEP 4