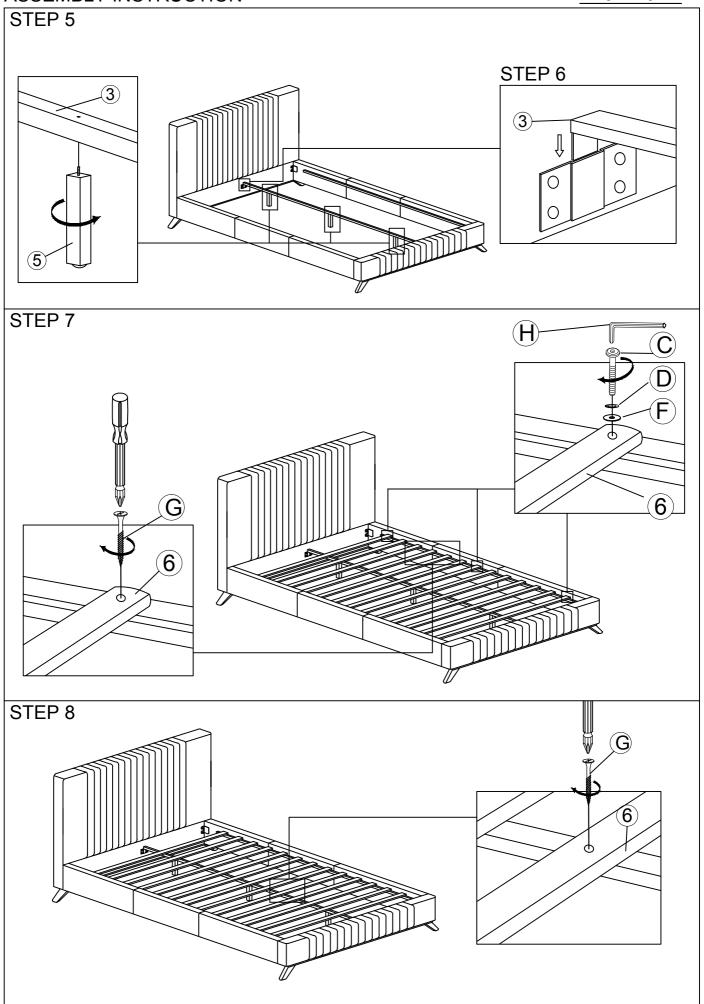

## PART LIST

| NO | DESCRIPTION                |   | QTY    |
|----|----------------------------|---|--------|
| 1  | HEADBOARD                  |   | 1 PC   |
| 2  | FOOTBOARD                  |   | 1 PC   |
| 3  | CENTER RAIL                |   | 1 PC   |
| 4  | SIDE RAIL                  |   | 2 PCS  |
| 5  | SUPPORT LEG                |   | 3 PCS  |
| 6  | SLAT                       |   | 13 PCS |
| 7  | BED LEG                    | Ø | 4 PCS  |
| 8  | LEG SUPPORT BAR(PRE-FIXED) |   | 2 PCS  |

## HARDWARE LIST

| NO | DESCRIPTION         |            | QTY   |
|----|---------------------|------------|-------|
| Α  | JCBB M8 X 40MM      | cananana)) | 8PCS  |
| В  | JCBB M8 X 50MM      |            | 8PCS  |
| С  | JCBC M6 X 50MM      | annand)    | 6PCS  |
| D  | SPRING WASHER 5/16" | 0          | 22PCS |
| Е  | FLAT WASHER 5/16"   | 9          | 16PCS |
| F  | FLAT WASHER 1/4"    | 9          | 6PCS  |
| G  | CSK M4 X 30MM       |            | 33PCS |
| Н  | ALLEN KEY M4        |            | 1 PC  |
| ı  | ALLEN KEY M5        |            | 1 PC  |