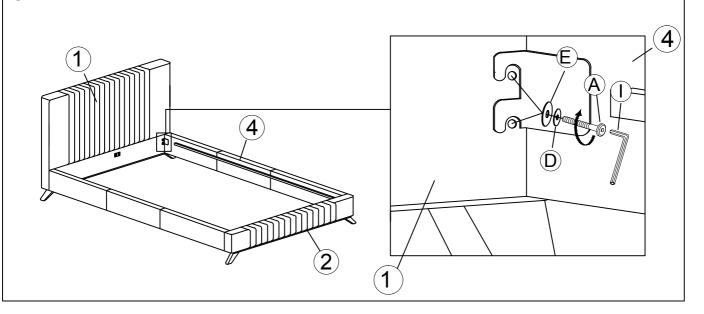

| 3 PCS  |
| 6  | SLAT                       |   | 13 PCS |
| 7  | BED LEG                    | Ø | 4 PCS  |
| 8  | LEG SUPPORT BAR(PRE-FIXED) |   | 2 PCS  |

## HARDWARE LIST

| NO | DESCRIPTION         |            | QTY   |
|----|---------------------|------------|-------|
| Α  | JCBB M8 X 40MM      | cananana)) | 8PCS  |
| В  | JCBB M8 X 50MM      |            | 8PCS  |
| С  | JCBC M6 X 50MM      | annand)    | 6PCS  |
| D  | SPRING WASHER 5/16" | 0          | 22PCS |
| Е  | FLAT WASHER 5/16"   | 9          | 16PCS |
| F  | FLAT WASHER 1/4"    | 9          | 6PCS  |
| G  | CSK M4 X 30MM       |            | 33PCS |
| Н  | ALLEN KEY M4        |            | 1 PC  |
| ı  | ALLEN KEY M5        |            | 1 PC  |







STEP 3

Re-use the hardware removed at <u>Step1.</u>

# STEP 4