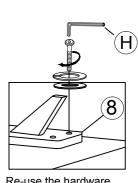

|   | 2 PCS  |
| 5  | SUPPORT LEG                |   | 3 PCS  |
| 6  | SLAT                       |   | 13 PCS |
| 7  | BED LEG                    | Ø | 4 PCS  |
| 8  | LEG SUPPORT BAR(PRE-FIXED) |   | 2 PCS  |

## HARDWARE LIST

| NO | DESCRIPTION         |            | QTY   |
|----|---------------------|------------|-------|
| Α  | JCBB M8 X 40MM      | cananana)) | 8PCS  |
| В  | JCBB M8 X 50MM      |            | 8PCS  |
| С  | JCBC M6 X 50MM      | annand)    | 6PCS  |
| D  | SPRING WASHER 5/16" | 0          | 22PCS |
| Е  | FLAT WASHER 5/16"   | 9          | 16PCS |
| F  | FLAT WASHER 1/4"    | 9          | 6PCS  |
| G  | CSK M4 X 30MM       |            | 33PCS |
| Н  | ALLEN KEY M4        |            | 1 PC  |
| ı  | ALLEN KEY M5        |            | 1 PC  |







STEP 3

Re-use the hardware removed at <u>Step1.</u>

# STEP 4