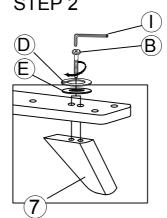

|   | 2 PCS  |
| 5  | SUPPORT LEG                |   | 3 PCS  |
| 6  | SLAT                       |   | 13 PCS |
| 7  | BED LEG                    | Ø | 4 PCS  |
| 8  | LEG SUPPORT BAR(PRE-FIXED) |   | 2 PCS  |

## HARDWARE LIST

| NO | DESCRIPTION         |            | QTY   |
|----|---------------------|------------|-------|
| Α  | JCBB M8 X 40MM      | cananana)) | 8PCS  |
| В  | JCBB M8 X 50MM      |            | 8PCS  |
| С  | JCBC M6 X 50MM      | annand)    | 6PCS  |
| D  | SPRING WASHER 5/16" | 0          | 22PCS |
| Е  | FLAT WASHER 5/16"   | 9          | 16PCS |
| F  | FLAT WASHER 1/4"    | 9          | 6PCS  |
| G  | CSK M4 X 30MM       |            | 33PCS |
| Н  | ALLEN KEY M4        |            | 1 PC  |
| ı  | ALLEN KEY M5        |            | 1 PC  |







STEP 3

Re-use the hardware removed at <u>Step1.</u>

# STEP 4