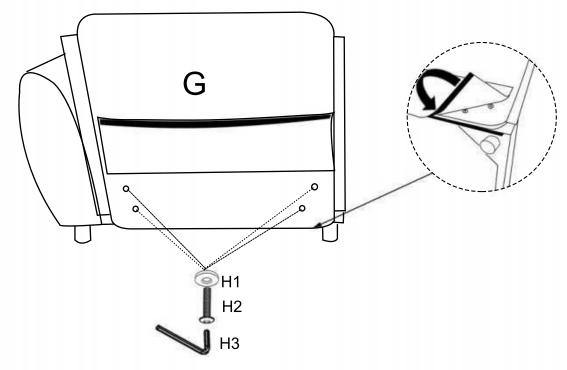

#### DIAGRAM 10 (Assemble the Back frame)

Connect the Back frame(Parts G) using (4) M8×35mm Screws(Hardware H2) and(4) Washer (Hardware H1) by Wrench(Hardware H3) as shown. Then put pieces together.

| H1 | 0  | 4PCS |
|----|----|------|
| H2 | _0 | 4PCS |
| Н3 | 7  | 1PC  |

Please install the top Screws first, then the bottom Screws.

Make sure all the Screws are in the holes before tightening all the Screws.