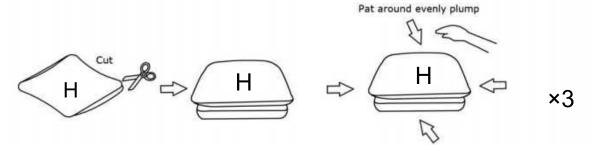

#### DIAGRAM 12 (Removal of compression bags)

Remove the Seat cushion (Parts H) Ottoman seat cushion(PartsI). .

TIPS:

- 1. Please do not open the compressed packages until your sofa frameis completely assembled.
- 2. Compressed Seat cushions need to be fully fulfilled within 72 hours for your perfect use.
- 3. Please keep children away from plastic bags or any smallpiecesof stuff.

| PARTS LIST 3/3 Carton     |              |  |   |
|---------------------------|--------------|--|---|
| NO DESCRIPTION SKETCH QTY |              |  |   |
| Н                         | Seat chshion |  | 3 |