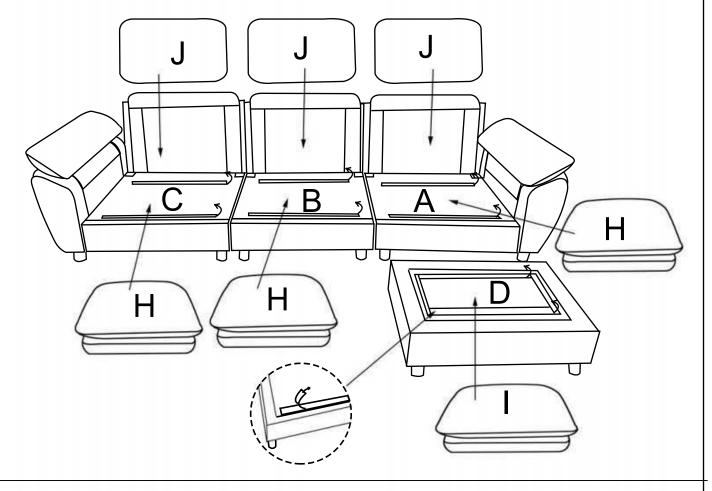

### DIAGRAM 1(Take out all parts)

Take the Seat frame(left)(Parts A)Seat frame(right)(Parts C)Seat frame(middle)(Parts B) Back cushion(Parts J)Back frame(Parts G)Ottoman seat cushion(Parts I) out of the BOX 1.

Take Armrest (left)(PartsE)Armrest (right)(PartsF)Armrest bag(left)(PartsK)Armrest bag(right)(PartsL) Back cushion(Parts J)Legs(Parts M)out of the BOX 2.

Take Seat chshion(Parts H)out of the BOX 3.

DIAGRAM 2 (Assemble the Armrest(right) to the Seat frame (right) ) Connect the Armrest(right) (Parts F) to the Seat frame(right) (Parts C) with the Screws M8X35mm (Hardware H2) and the Washer (Hardware H1) by Wrench (Hardware H3).

#### DIAGRAM 11 (Connecting the Seat frame)

Connect the Seat frame(left) (Parts A) & the Seat frame(right) (Parts C) to the Seat frame(middle) (Parts B).

#### DIAGRAM 12 (Removal of compression bags)

Remove the Seat cushion (Parts H) Ottoman seat cushion(PartsI). .

TIPS:

- 1. Please do not open the compressed packages until your sofa frameis completely assembled.
- 2. Compressed Seat cushions need to be fully fulfilled within 72 hours for your perfect use.
- 3. Please keep children away from plastic bags or any smallpiecesof stuff.