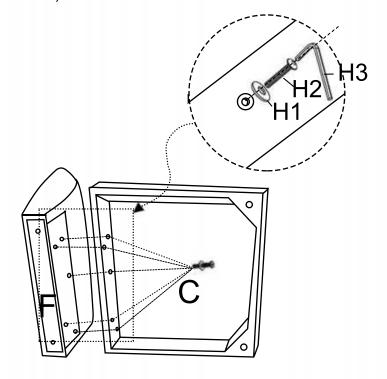

Take Armrest (left)(PartsE)Armrest (right)(PartsF)Armrest bag(left)(PartsK)Armrest bag(right)(PartsL) Back cushion(Parts J)Legs(Parts M)out of the BOX 2.

Take Seat chshion(Parts H)out of the BOX 3.

DIAGRAM 2 (Assemble the Armrest(right) to the Seat frame (right) ) Connect the Armrest(right) (Parts F) to the Seat frame(right) (Parts C) with the Screws M8X35mm (Hardware H2) and the Washer (Hardware H1) by Wrench (Hardware H3).