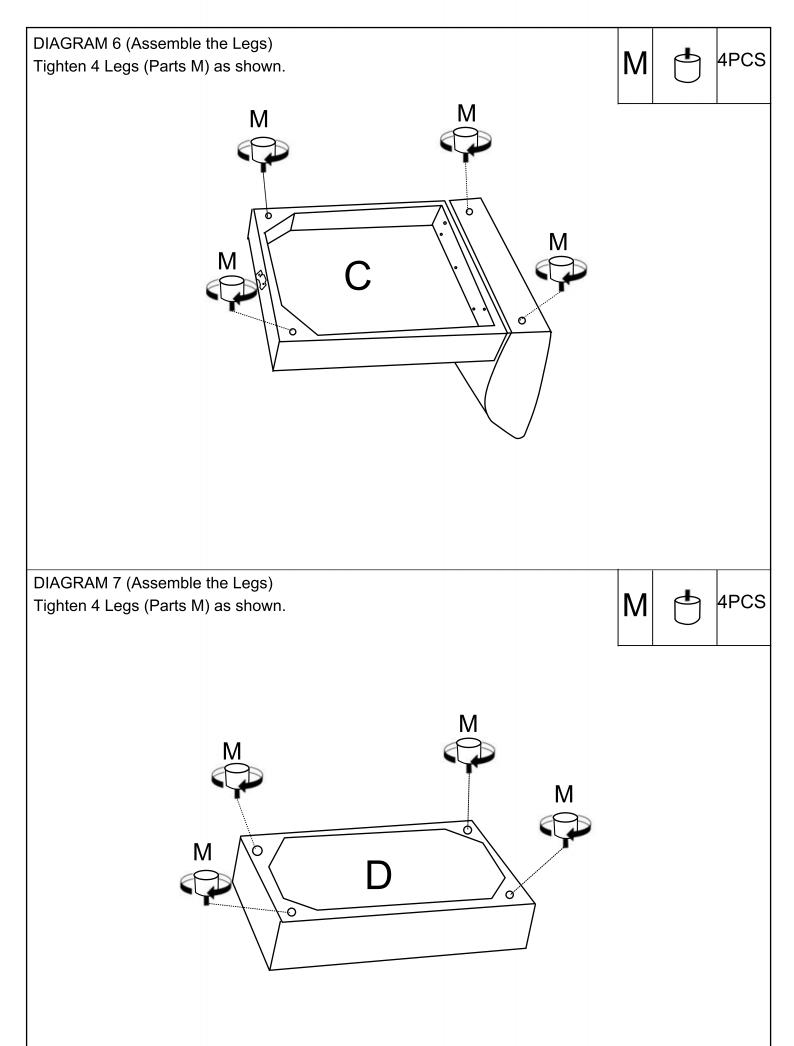

| H1 | 0 | 5PCS |
|----|---|------|
| H2 |   | 5PCS |
| Н3 | 1 | 1PC  |

DIAGRAM 5 (Assemble the Legs )
Tighten 4 Legs (Parts M) as shown.