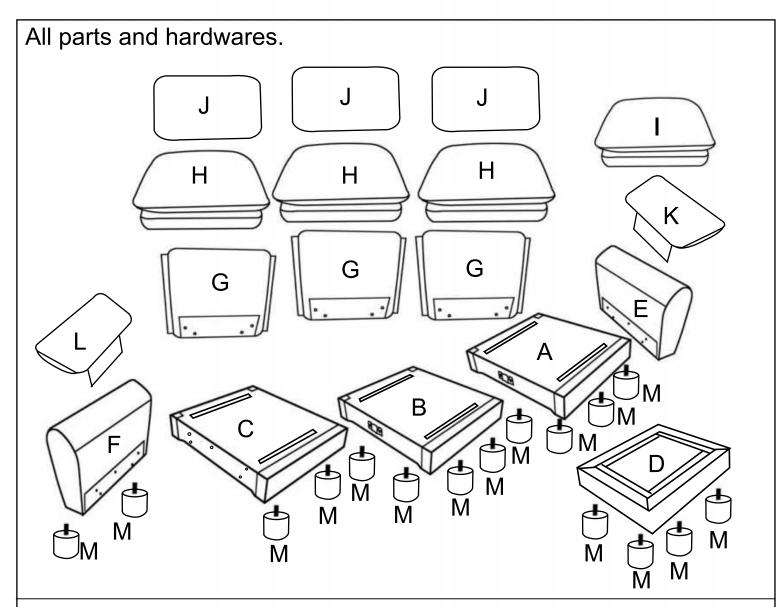

# ASSEMBLY INSTRUCTION

|    | HARDWARE    |        |     |
|----|-------------|--------|-----|
| NO | DESCRIPTION | SKETCH | QTY |
| H1 | Washer      |        | 22  |
| H2 | Screws 8X35 |        | 22  |
| НЗ | Wrench      |        | 1   |

|    | PARTS LIST 1/3 Carton |        |     |
|----|-----------------------|--------|-----|
| NO | DESCRIPTION           | SKETCH | QTY |
| A  | Seat frame(left)      |        | 1   |
| В  | Seat frame(middle)    |        | 1   |
| С  | Seat frame(right)     |        | 1   |
| G  | Back frame            |        | 3   |
| J  | Back cushion          |        | 2   |
|    | Ottoman seat cushion  |        | 1   |

# ASSEMBLY INSTRUCTION

|    | PARTS LIST 2/3 Carton |        |     |  |
|----|-----------------------|--------|-----|--|
| NO | DESCRIPTION           | SKETCH | QTY |  |
| D  | Ottoman frame(small)  |        | 1   |  |
| E  | Armrest (left)        |        | 1   |  |
| F  | Armrest (right)       |        | 1   |  |
| J  | Back cushion          |        | 1   |  |
| K  | Armrest bag(left)     |        | 1   |  |
| L  | Armrest bag(right)    |        | 1   |  |
| М  | Legs                  |        | 16  |  |

| PARTS LIST 3/3 Carton     |              |  |   |
|---------------------------|--------------|--|---|
| NO DESCRIPTION SKETCH QTY |              |  |   |
| Н                         | Seat chshion |  | 3 |