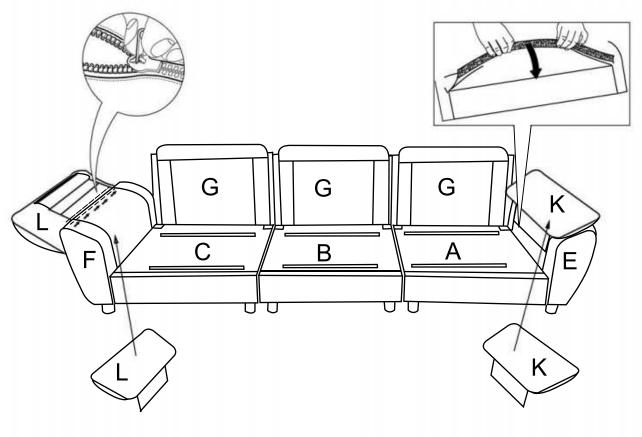

### DIAGRAM 13 (Connecting the Armrest bags)

Insert Armrest bag(left)(Parts K) into the Armrest(left)(Parts E) and Insert Armrest bag(right)(Parts L) into Armrest(right)(Parts F)

10/11

DIAGRAM 14( Place the Seat cushion, Back cushion and Throw pillow on the sofa)

Tear off the protective cloth, the put the Seat cushion (Parts H) the Ottoman seat cushion (PartsI) the Back cushion(PartsJ) on the sofa. Recheck all the bolts before you sit on the sofa.