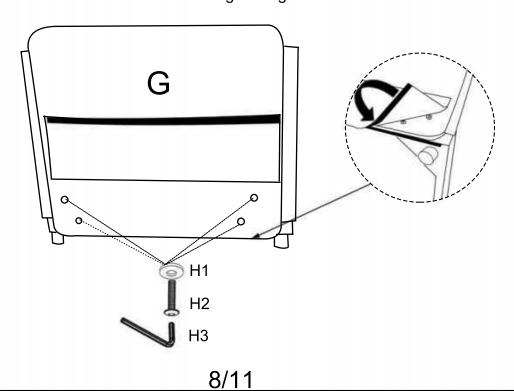

#### DIAGRAM 9 (Assemble the Back frame)

Connect the Back frame (Parts G) using (4) M8×35mm Screws(Hardware H2) and(4) Washer (Hardware H1) by Wrench(Hardware H3) as shown. Then put pieces together.

| H1 | 0  | 4PCS |
|----|----|------|
| H2 | -0 | 4PCS |
| Н3 | 7  | 1PC  |

Please install the top Screws first, then the bottom Screws.

Make sure all the Screws are in the holes before tightening all the Screws.