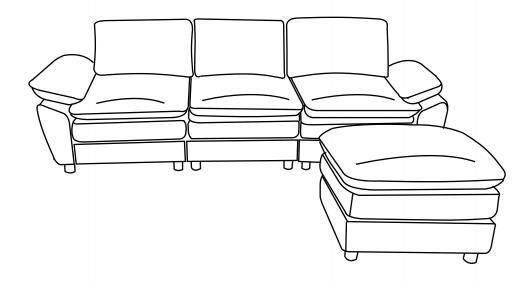

## ASSEMBLY INSTRUCTION

### DIAGRAM 1(Take out all parts)

Take the Seat frame(left)(Parts A)Seat frame(right)(Parts C)Seat frame(middle)(Parts B) Back cushion(Parts J)Back frame(Parts G)Ottoman seat cushion(Parts I) out of the BOX 1.

Take Armrest (left)(PartsE)Armrest (right)(PartsF)Armrest bag(left)(PartsK)Armrest bag(right)(PartsL) Back cushion(Parts J)Legs(Parts M)out of the BOX 2.

Take Seat chshion(Parts H)out of the BOX 3.

DIAGRAM 2 (Assemble the Armrest(right) to the Seat frame (right) ) Connect the Armrest(right) (Parts F) to the Seat frame(right) (Parts C) with the Screws M8X35mm (Hardware H2) and the Washer (Hardware H1) by Wrench (Hardware H3).