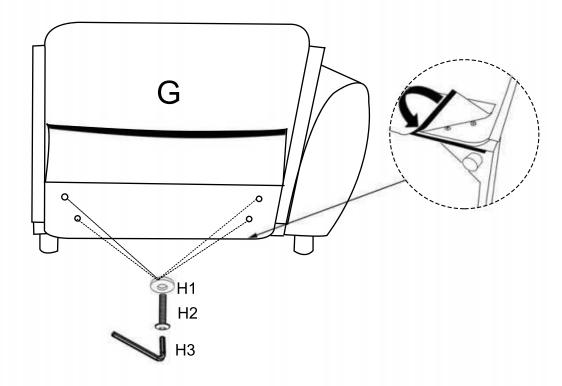

### DIAGRAM 8 (Assemble the Back frame)

Connect the Back frame(Parts G) using (4) M8×35mm Screws(Hardware H2) and(4) Washer (Hardware H1) by Wrench(Hardware H3) as shown. Then put pieces together.

| H1 | 0  | 4PCS |
|----|----|------|
| H2 | _0 | 4PCS |
| Н3 | 1  | 1PC  |

Please install the top Screws first, then the bottom Screws.

Make sure all the Screws are in the holes before tightening all the Screws.