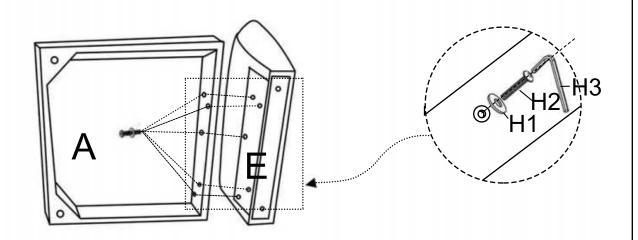

| H1 | 0 | 5PCS |
|----|---|------|
| H2 |   | 5PCS |
| H4 | 7 | 1PC  |

DIAGRAM 3 (Assemble the Armrest(left) to the Seat(left) frame ) Connect the Armrest(left) (Parts E) to the Seat frame(left) (Parts A) with the Screws M8X35mm (Hardware H2) and the Washer (Hardware H1) by Wrench (Hardware H3).