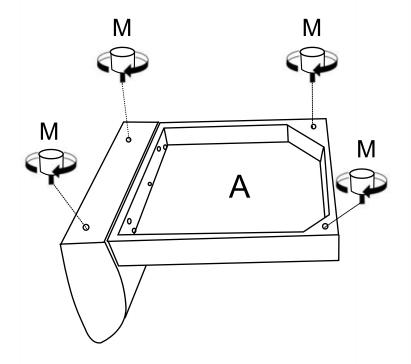

| H1 | 0 | 5PCS |
|----|---|------|
| H2 |   | 5PCS |
| Н3 | 1 | 1PC  |

DIAGRAM 5 (Assemble the Legs )
Tighten 4 Legs (Parts M) as shown.