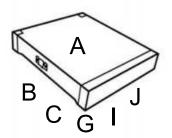

|    | PARTS LIST 1/3 Carton |        |     |
|----|-----------------------|--------|-----|
| NO | DESCRIPTION           | SKETCH | QTY |
| A  | Seat frame(left)      |        | 1   |
| В  | Seat frame(middle)    |        | 1   |
| С  | Seat frame(right)     |        | 1   |
| G  | Back frame            |        | 3   |
| J  | Back cushion          |        | 2   |
|    | Ottoman seat cushion  |        | 1   |

#### DIAGRAM 11 (Connecting the Seat frame)

Connect the Seat frame(left) (Parts A) & the Seat frame(right) (Parts C) to the Seat frame(middle) (Parts B).