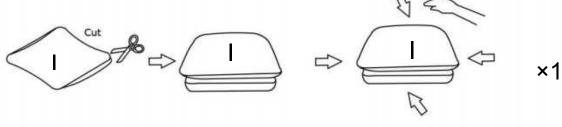

#### DIAGRAM 12 (Removal of compression bags)

Remove the Seat cushion (Parts H) Ottoman seat cushion(PartsI). .

TIPS:

- 1. Please do not open the compressed packages until your sofa frameis completely assembled.
- 2. Compressed Seat cushions need to be fully fulfilled within 72 hours for your perfect use.
- 3. Please keep children away from plastic bags or any smallpiecesof stuff.

|    | PARTS LIST 1/3 Carton |        |     |
|----|-----------------------|--------|-----|
| NO | DESCRIPTION           | SKETCH | QTY |
| A  | Seat frame(left)      |        | 1   |
| В  | Seat frame(middle)    |        | 1   |
| С  | Seat frame(right)     |        | 1   |
| G  | Back frame            |        | 3   |
| J  | Back cushion          |        | 2   |
|    | Ottoman seat cushion  |        | 1   |