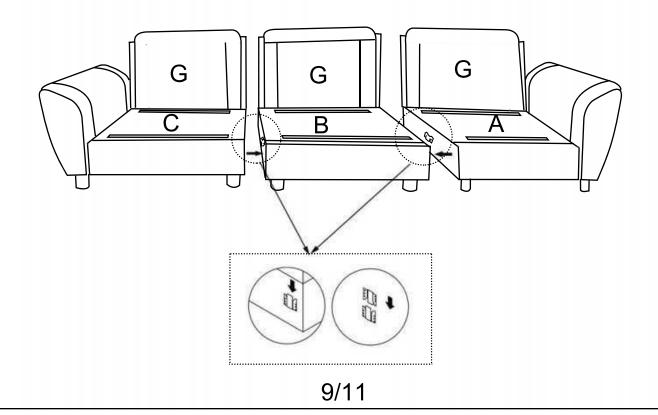

#### DIAGRAM 11 (Connecting the Seat frame)

Connect the Seat frame(left) (Parts A) & the Seat frame(right) (Parts C) to the Seat frame(middle) (Parts B).