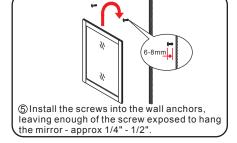

### INSTALLATION INSTRUCTIONS

placement of hot & cold wall valves and drains,

the holes and insert the plastic wall anchors.