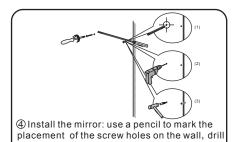

### INSTALLATION INSTRUCTIONS

placement of hot & cold wall valves and drains,

the holes and insert the plastic wall anchors.