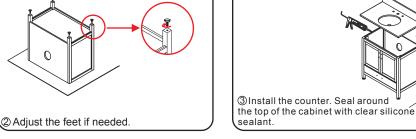

### INSTALLATION INSTRUCTIONS

placement of hot & cold wall valves and drains,

the holes and insert the plastic wall anchors.