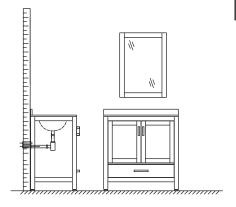

### INSTALLATION INSTRUCTIONS

placement of hot & cold wall valves and drains,

the holes and insert the plastic wall anchors.