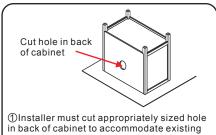

### INSTALLATION INSTRUCTIONS

placement of hot & cold wall valves and drains,

the holes and insert the plastic wall anchors.