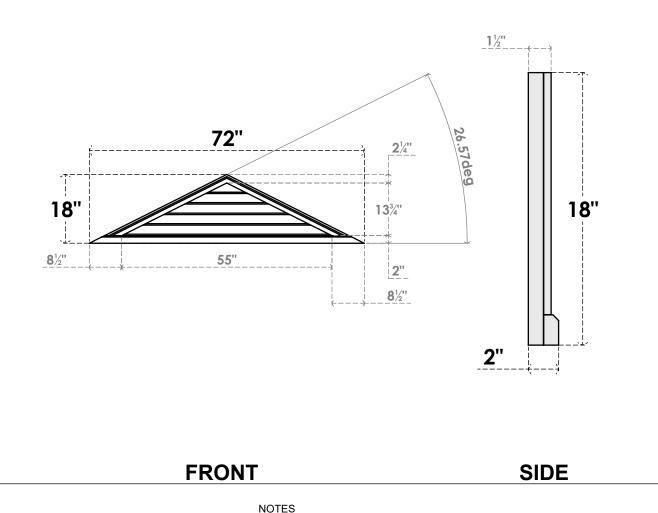

## **GVPTR72X1803SN**

72"W X 18"H TRIANGLE SURFACE MOUNT PVC GABLE VENT 6/12 PITCH: NON-FUNCTIONAL, W/ 2"W X 2"P BRICKMOULD SILL FRAME

LOUVER HEIGHT: 2 3/4" LOUVER QTY: 5

**EKENA MILLWORK** 2300 WEST MAIN ST. CLARKSVILLE, TX 75426 TOLL FREE: 866-607-0453 WWW.EKENAMILLWORK.COM 1. INSTALLATION TO BE COMPLETED IN ACCORDANCE WITH MANUFACTURER'S SPECIFICATIONS. 2. DRAWING MAY NOT BE TO SCALE