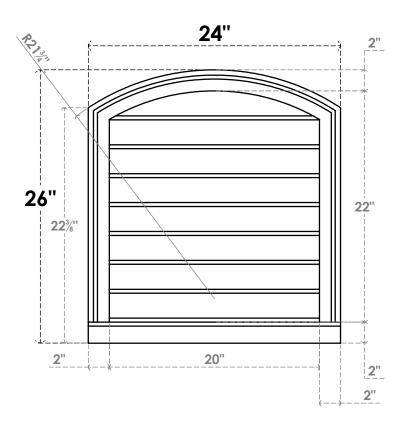

## **GVPAR24X2603SN**

24"W X 26"H ARCH TOP SURFACE MOUNT PVC GABLE VENT: NON-FUNCTIONAL, W/ 2"W X 2"P **BRICKMOULD SILL FRAME** 

**FRONT** 

SIDE

LOUVER HEIGHT: 2 3/4"

LOUVER QTY: 8

**EKENA MILLWORK** 2300 WEST MAIN ST. CLARKSVILLE, TX 75426 TOLL FREE: 866-607-0453 WWW.EKENAMILLWORK.COM