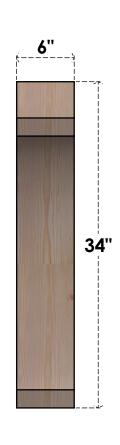

## BRC06X34X34LEC00RDF

6"W X 34"D X 34"H LEGACY ROUGH SAWN BRACE, DOUGLAS FIR

SIDE

## **FRONT**

**EKENA MILLWORK** 2300 WEST MAIN ST. CLARKSVILLE, TX 75426 TOLL FREE: 866-607-0453 WWW.EKENAMILLWORK.COM