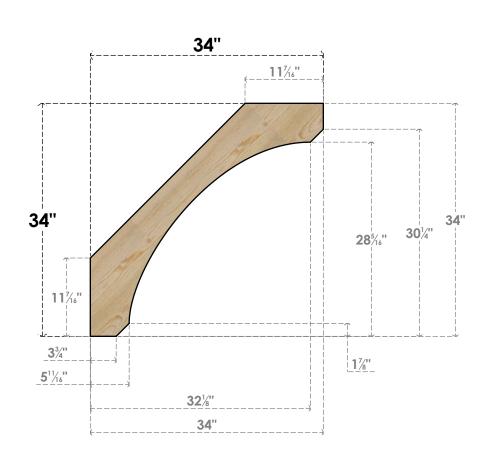

## BRC06X34X34LEC00RDF

6"W X 34"D X 34"H LEGACY ROUGH SAWN BRACE, DOUGLAS FIR

SIDE

## **FRONT**

**EKENA MILLWORK** 2300 WEST MAIN ST. CLARKSVILLE, TX 75426 TOLL FREE: 866-607-0453 WWW.EKENAMILLWORK.COM