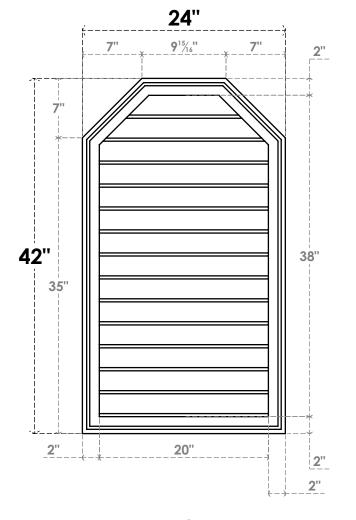

## GVPOT24X4202SN

24"W X 42"H OCTAGONAL TOP SURFACE MOUNT PVC GABLE VENT: NON-FUNCTIONAL, W/ 2"W X 1-1/2"P BRICKMOULD FRAME

LOUVER HEIGHT: 2 3/4"

LOUVER QTY: 14

**FRONT** 

SIDE

EKENA MILLWORK 2300 WEST MAIN ST. CLARKSVILLE, TX 75426 TOLL FREE: 866-607-0453 WWW.EKENAMILLWORK.COM