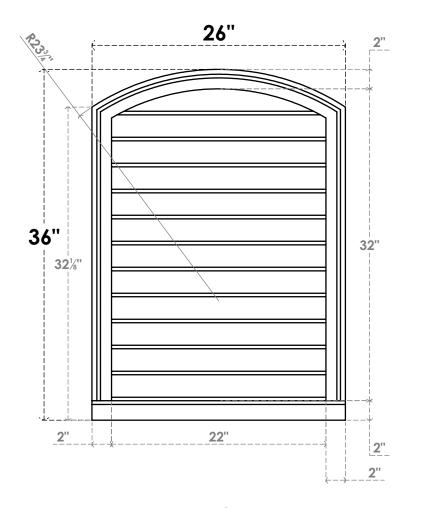

## GVPAR26X3603SN

26"W X 36"H ARCH TOP SURFACE MOUNT PVC GABLE VENT: NON-FUNCTIONAL, W/ 2"W X 2"P **BRICKMOULD SILL FRAME** 

**FRONT** 

SIDE

LOUVER HEIGHT: 2 5/8"

LOUVER QTY: 12

**EKENA MILLWORK** 2300 WEST MAIN ST. CLARKSVILLE, TX 75426 TOLL FREE: 866-607-0453 WWW.EKENAMILLWORK.COM