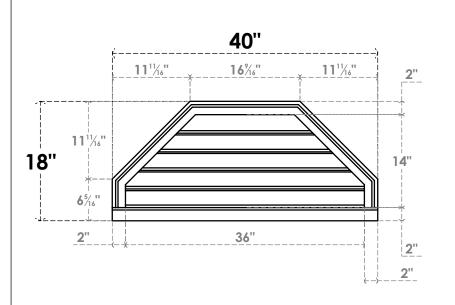

## GVPOT40X1803SF

40"W X 18"H OCTAGONAL TOP SURFACE MOUNT PVC GABLE VENT: FUNCTIONAL, W/ 2"W X 2"P **BRICKMOULD SILL FRAME** 

**VENTING AREA: 28.58 SQ IN** 

LOUVER HEIGHT: 2 3/4"

LOUVER QTY: 5

**FRONT** 

SIDE