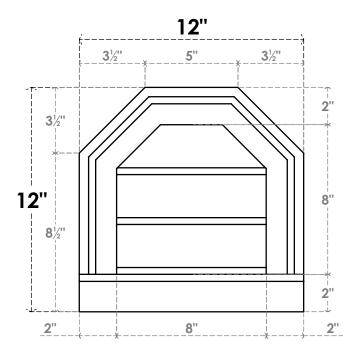

## GVPOT12X1203SN

12"W X 12"H OCTAGONAL TOP SURFACE MOUNT PVC GABLE VENT: NON-FUNCTIONAL, W/ 2"W X 2"P BRICKMOULD SILL FRAME

**FRONT** 

SIDE

LOUVER HEIGHT: 2 5/8"

LOUVER QTY: 3

EKENA MILLWORK 2300 WEST MAIN ST. CLARKSVILLE, TX 75426 TOLL FREE: 866-607-0453 WWW.EKENAMILLWORK.COM