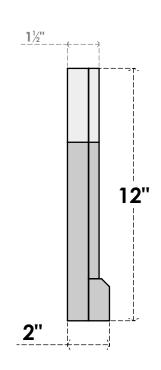

## GVPOT12X1203SN

12"W X 12"H OCTAGONAL TOP SURFACE MOUNT PVC GABLE VENT: NON-FUNCTIONAL, W/ 2"W X 2"P BRICKMOULD SILL FRAME

**FRONT** 

SIDE

LOUVER HEIGHT: 2 5/8"

LOUVER QTY: 3

EKENA MILLWORK 2300 WEST MAIN ST. CLARKSVILLE, TX 75426 TOLL FREE: 866-607-0453 WWW.EKENAMILLWORK.COM